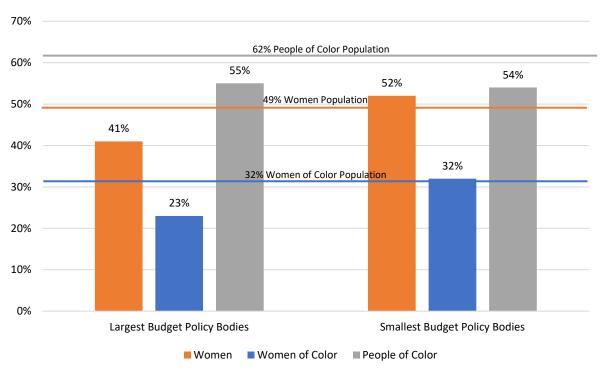

#### Sophie Maxwell

Sophie served three terms on the San Francisco Board of Supervisors, representing San Francisco's District 10 which includes Potrero Hill, Bayview Hunters Point, Visitacion Valley, Silver Terrace, Dogpatch, Little Hollywood, and the Portola districts.

During her tenure, Sophie Maxwell worked for more equitable distribution of public resources, increasing economic development opportunities for all San Franciscans, and nurturing and empowering our City's most vulnerable residents. Sophie continues to advocate for environmental justice, clean energy, and children's health and educational programs.

Sophie Maxwell was the Chairperson of the Land Use and Economic Development Committee, where she focused on sustaining and enhancing San Francisco's communities by investing in its residents.

Sophie served as the Vice-President of Group Strategies on the San Francisco Democratic County Central Committee.