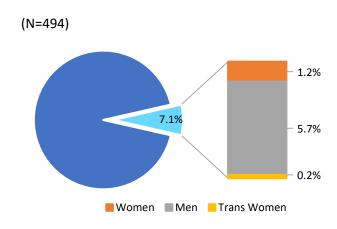

#### Sophie Maxwell

Sophie served three terms on the San Francisco Board of Supervisors, representing San Francisco's District 10 which includes Potrero Hill, Bayview Hunters Point, Visitacion Valley, Silver Terrace, Dogpatch, Little Hollywood, and the Portola districts.

During her tenure, Sophie Maxwell worked for more equitable distribution of public resources, increasing economic development opportunities for all San Franciscans, and nurturing and empowering our City's most vulnerable residents. Sophie continues to advocate for environmental justice, clean energy, and children's health and educational programs.

Sophie Maxwell was the Chairperson of the Land Use and Economic Development Committee, where she focused on sustaining and enhancing San Francisco's communities by investing in its residents.

Sophie served as the Vice-President of Group Strategies on the San Francisco Democratic County Central Committee.