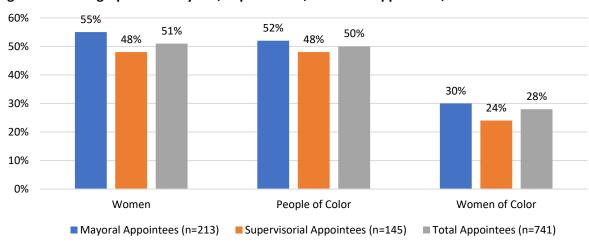

#### Sophie Maxwell

Sophie served three terms on the San Francisco Board of Supervisors, representing San Francisco's District 10 which includes Potrero Hill, Bayview Hunters Point, Visitacion Valley, Silver Terrace, Dogpatch, Little Hollywood, and the Portola districts.

During her tenure, Sophie Maxwell worked for more equitable distribution of public resources, increasing economic development opportunities for all San Franciscans, and nurturing and empowering our City's most vulnerable residents. Sophie continues to advocate for environmental justice, clean energy, and children's health and educational programs.

Sophie Maxwell was the Chairperson of the Land Use and Economic Development Committee, where she focused on sustaining and enhancing San Francisco's communities by investing in its residents.

Sophie served as the Vice-President of Group Strategies on the San Francisco Democratic County Central Committee.