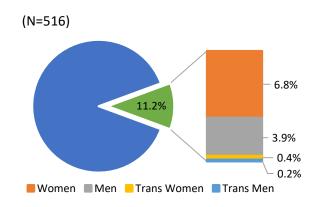

#### Sophie Maxwell

Sophie served three terms on the San Francisco Board of Supervisors, representing San Francisco's District 10 which includes Potrero Hill, Bayview Hunters Point, Visitacion Valley, Silver Terrace, Dogpatch, Little Hollywood, and the Portola districts.

During her tenure, Sophie Maxwell worked for more equitable distribution of public resources, increasing economic development opportunities for all San Franciscans, and nurturing and empowering our City's most vulnerable residents. Sophie continues to advocate for environmental justice, clean energy, and children's health and educational programs.

Sophie Maxwell was the Chairperson of the Land Use and Economic Development Committee, where she focused on sustaining and enhancing San Francisco's communities by investing in its residents.

Sophie served as the Vice-President of Group Strategies on the San Francisco Democratic County Central Committee.