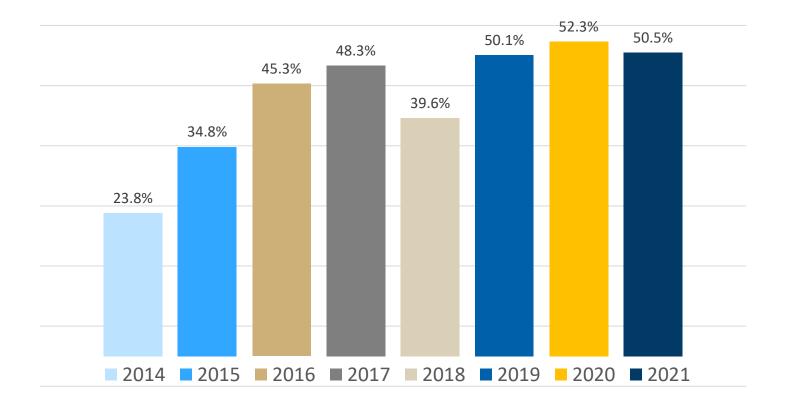

### **DEPARTMENT WIDE OVERALL PERCENTAGE**

Focus on Five Violations Percentage: 2014 ~ 2021