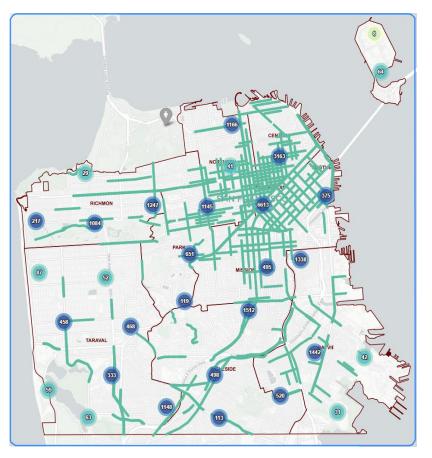

### Vision Zero Sever & Fatal High Injury Network

Collision Locations: 1/1/2014 - 12/31/2021

2017 Vision Zero High Injury Network