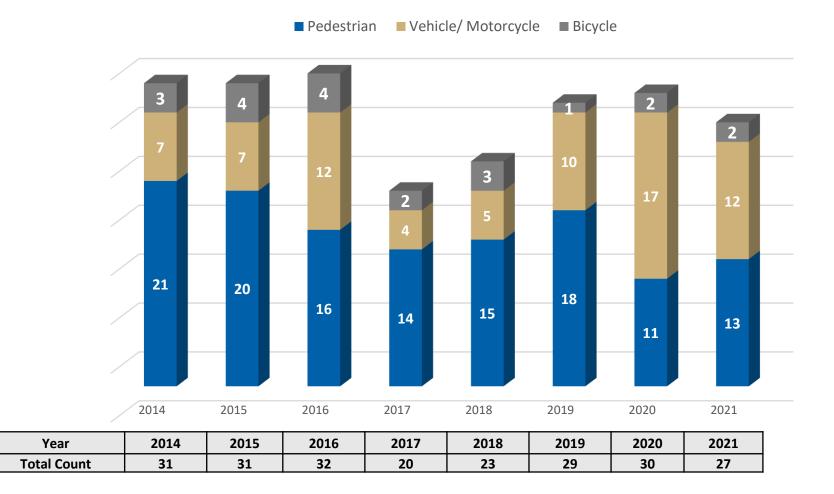

ITY & COUNTY OF SAN FRANCISCO**

Police Department Traffic Division

October 13, 2022

#### **Vision Zero Strategy**



EDUCATION



Members of the Traffic Company had a great time meeting and talking with

SFPDTrafficSafety 🤣 @SFTrafficSafety · Aug 9



ENFORCEMENT





ENGINEERING







EVALUATION



Safe Streets Evaluation Program | SFMTA



Safe Streets Evaluation Program | SF...

#### **ENFORCEMENT**









### Vision Zero Sever & Fatal High Injury Network

Collision Locations: 1/1/2014 - 12/31/2021



2017 Vision Zero High Injury Network





#### **DEPT. WIDE TRAFFIC VIOLATION & FOCUS ON FIVE VIOLATION TOTALS** 2014 – 2021



### **DEPARTMENT WIDE OVERALL PERCENTAGE**

Focus on Five Violations Percentage: 2014 ~ 2021



### SF TRAFFIC FATALITIES BY MODE AND BY YEAR

2014 ~ 2021



### **INJURY COLLISIONS BY YEAR**

#### 2014 ~ 2021



# 2014 ~ 2021



#### **STAFFING – SWORN MEMBERS**

2014 ~ 2021

**2022 – As of October:** Dept. Wide: 1,906 Traffic Company: 47



Dept. Wide Sworn Members

Traffic Company Sworn Members

### Thank you.

## Questions?