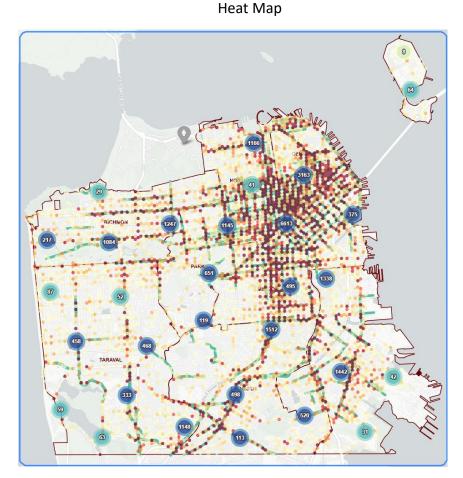

#### **DEPT. WIDE TRAFFIC VIOLATION & FOCUS ON FIVE VIOLATION TOTALS** 2014 – 2021