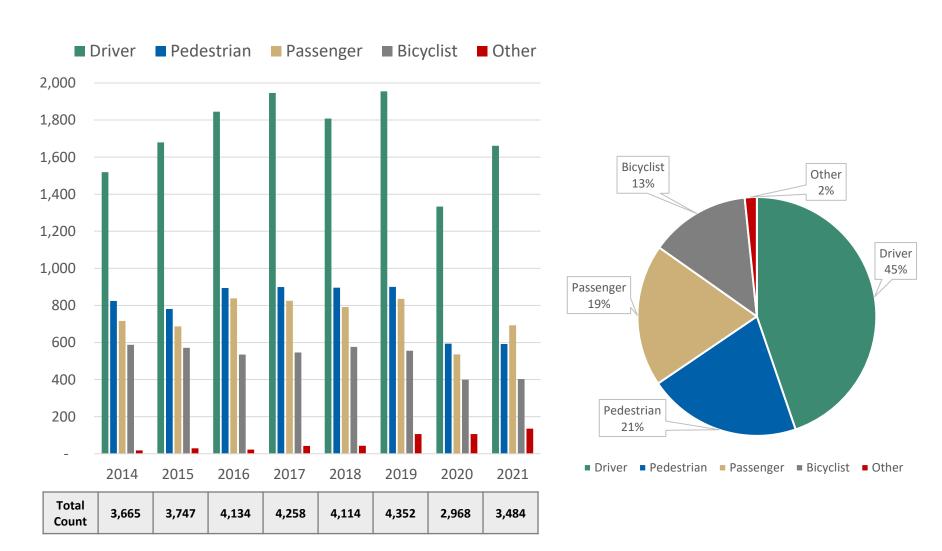

ober 13, 2022

#### **Vision Zero Strategy**



EDUCATION



Members of the Traffic Company had a great time meeting and talking with

SFPDTrafficSafety 🤣 @SFTrafficSafety · Aug 9



ENFORCEMENT





ENGINEERING







EVALUATION



Safe Streets Evaluation Program | SFMTA



Safe Streets Evaluation Program | SF...

#### **ENFORCEMENT**









### Vision Zero Sever & Fatal High Injury Network

Collision Locations: 1/1/2014 - 12/31/2021



2017 Vision Zero High Injury Network





#### **DEPT. WIDE TRAFFIC VIOLATION & FOCUS ON FIVE VIOLATION TOTALS** 2014 – 2021



### **DEPARTMENT WIDE OVERALL PERCENTAGE**

Focus on Five Violations Percentage: 2014 ~ 2021



### SF TRAFFIC FATALITIES BY MODE AND BY YEAR

2014 ~ 2021



### **INJURY COLLISIONS BY YEAR**

#### 2014 ~ 2021



# 2014 ~ 2021



#### **STAFFING – SWORN MEMBERS**

2014 ~ 2021

**2022 – As of October:** Dept. Wide: 1,906 Traffic Company: 47



Dept. Wide Sworn Members

Traffic Company Sworn Members

### Thank you.

## Questions?