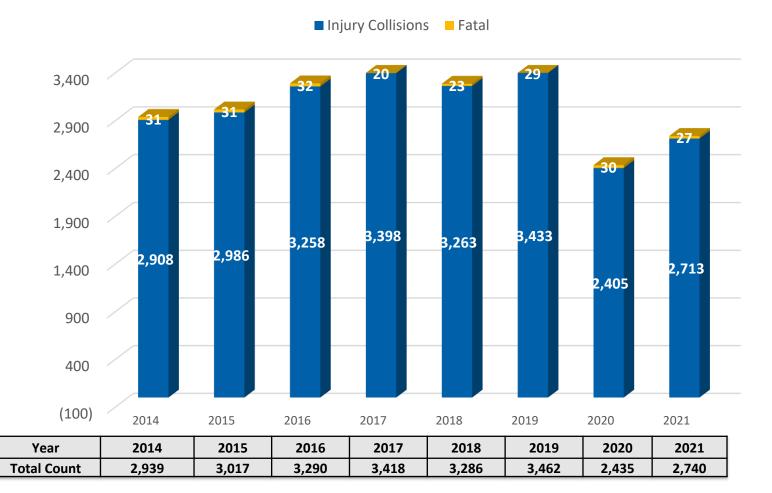

fic Division

October 13, 2022

#### **Vision Zero Strategy**



EDUCATION



Members of the Traffic Company had a great time meeting and talking with

SFPDTrafficSafety 🤣 @SFTrafficSafety · Aug 9



ENFORCEMENT





ENGINEERING







EVALUATION



Safe Streets Evaluation Program | SFMTA



Safe Streets Evaluation Program | SF...

#### **ENFORCEMENT**









### Vision Zero Sever & Fatal High Injury Network

Collision Locations: 1/1/2014 - 12/31/2021



2017 Vision Zero High Injury Network





#### **DEPT. WIDE TRAFFIC VIOLATION & FOCUS ON FIVE VIOLATION TOTALS** 2014 – 2021



### **DEPARTMENT WIDE OVERALL PERCENTAGE**

Focus on Five Violations Percentage: 2014 ~ 2021



### SF TRAFFIC FATALITIES BY MODE AND BY YEAR

2014 ~ 2021



### **INJURY COLLISIONS BY YEAR**

#### 2014 ~ 2021



# 2014 ~ 2021



#### **STAFFING – SWORN MEMBERS**

2014 ~ 2021

**2022 – As of October:** Dept. Wide: 1,906 Traffic Company: 47



Dept. Wide Sworn Members

Traffic Company Sworn Members

### Thank you.

## Questions?