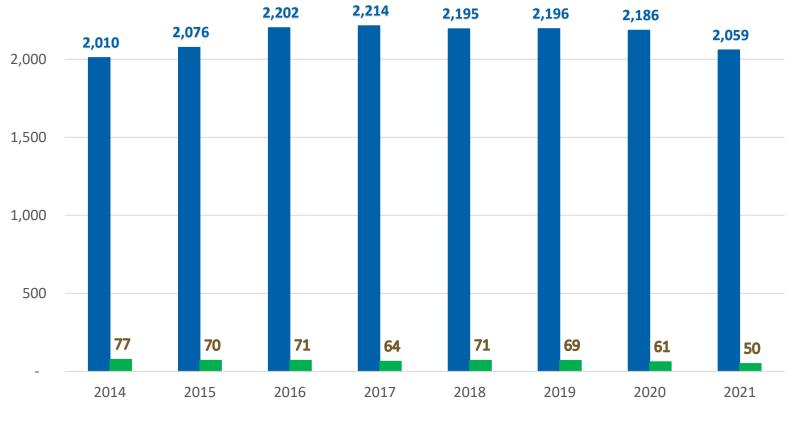

#### **DEPT. WIDE TRAFFIC VIOLATION & FOCUS ON FIVE VIOLATION TOTALS** 2014 – 2021