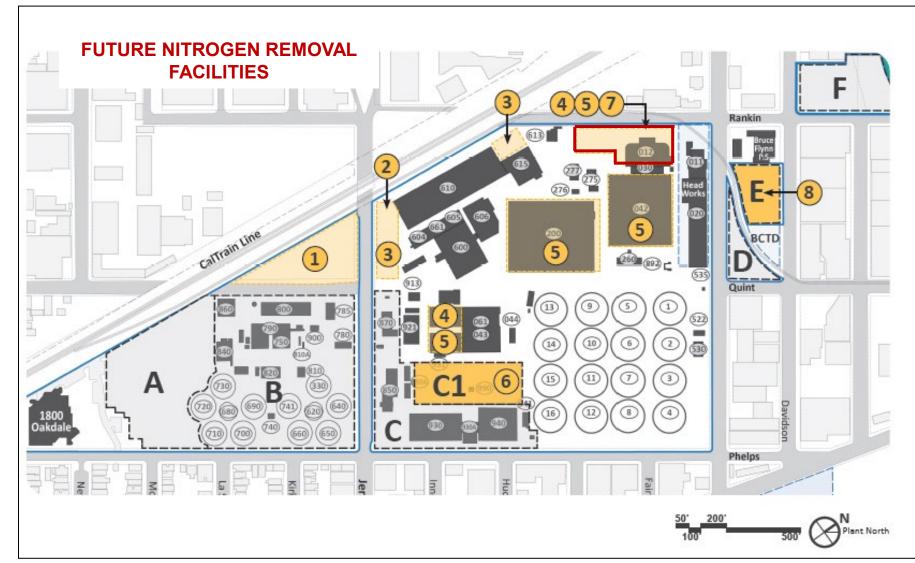

### San Francisco's Wastewater Treatment

October 17, 2022

**Amy Chastain** 

Regulatory Manager, Wastewater Enterprise San Francisco Public Utilities Commission



### San Francisco Municipal Wastewater **Treatment Plants**

TREASURE ISLAND TREAMENT PLANT





### Simplified Wastewater Treatment Process





### Nitrogen Removal





#### **Sidestream Treatment**





#### **Fullstream Treatment**





# New Treasure Island Water Resource Recovery Facility





### **Southeast Treatment Plant**





## Planning for Nitrogen Removal – Site Layouts & Cost





### Planning for Nutrient Removal - Technology Evaluations



#### **Experimental Setup**

- -Anammox Processes
  - -Suspended-Growth SBR
  - Attached Growth MBBR/IFAS
- Process Monitoring
  - -рН
  - Dissolved Oxygen
  - -Temperature
  - -Level
  - -Flow

weftec 2016

**TECH SESSIONS**