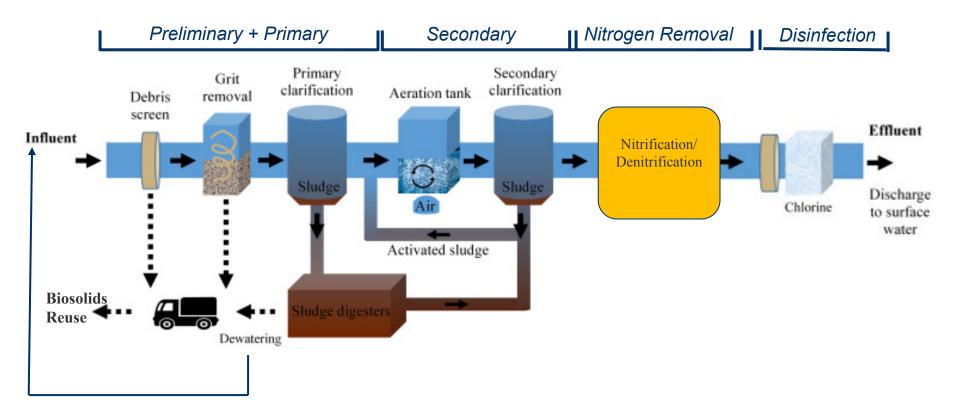

### Simplified Wastewater Treatment Process

### Nitrogen Removal

#### **Fullstream Treatment**