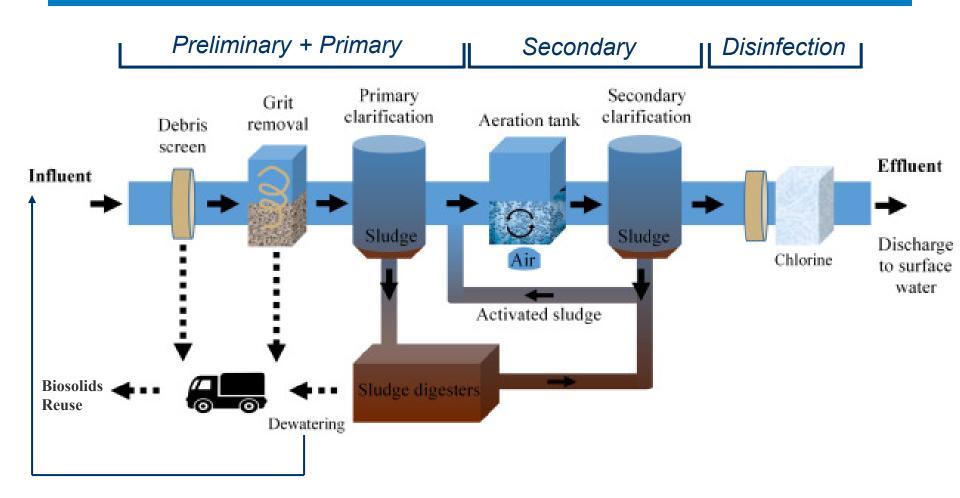

### San Francisco's Wastewater Treatment

October 17, 2022

**Amy Chastain** 

Regulatory Manager, Wastewater Enterprise San Francisco Public Utilities Commission



### San Francisco Municipal Wastewater **Treatment Plants**

TREASURE ISLAND TREAMENT PLANT





### Simplified Wastewater Treatment Process





### Nitrogen Removal





#### **Sidestream Treatment**





#### **Fullstream Treatment**





# New Treasure Island Water Resource Recovery Facility





### **Southeast Treatment Plant**





## Planning for Nitrogen Removal – Site Layouts & Cost





### Planning for Nutrient Removal - Technology Evaluations



#### **Experimental Setup**

- -Anammox Processes
  - -Suspended-Growth SBR
  - Attached Growth MBBR/IFAS
- Process Monitoring
  - -рН
  - Dissolved Oxygen
  - -Temperature
  - -Level
  - -Flow

weftec 2016

**TECH SESSIONS**