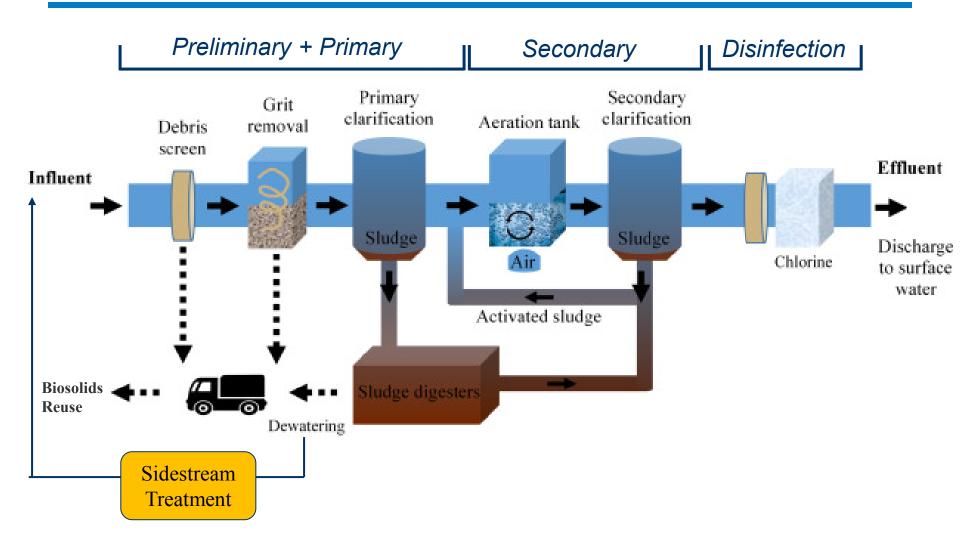

### San Francisco's Wastewater Treatment

October 17, 2022

**Amy Chastain** 

Regulatory Manager, Wastewater Enterprise San Francisco Public Utilities Commission



### San Francisco Municipal Wastewater **Treatment Plants**

TREASURE ISLAND TREAMENT PLANT





### Simplified Wastewater Treatment Process





### Nitrogen Removal





#### **Sidestream Treatment**





#### **Fullstream Treatment**





# New Treasure Island Water Resource Recovery Facility





### **Southeast Treatment Plant**





## Planning for Nitrogen Removal – Site Layouts & Cost





### Planning for Nutrient Removal - Technology Evaluations



#### **Experimental Setup**

- -Anammox Processes
  - -Suspended-Growth SBR
  - Attached Growth MBBR/IFAS
- Process Monitoring
  - -рН
  - Dissolved Oxygen
  - -Temperature
  - -Level
  - -Flow

weftec 2016

**TECH SESSIONS**