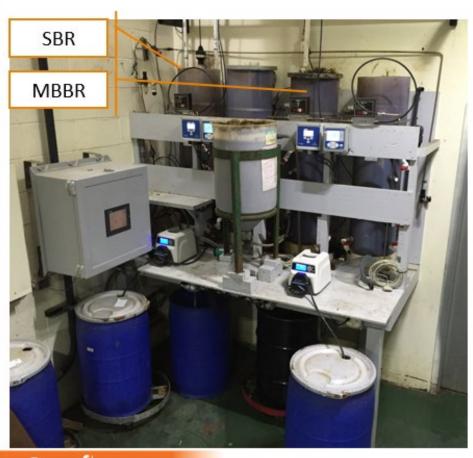

### Planning for Nutrient Removal - Technology Evaluations

#### **Experimental Setup**

- -Anammox Processes
  - -Suspended-Growth SBR
  - Attached Growth MBBR/IFAS
- Process Monitoring
  - -рН
  - Dissolved Oxygen
  - -Temperature
  - -Level
  - -Flow

weftec 2016