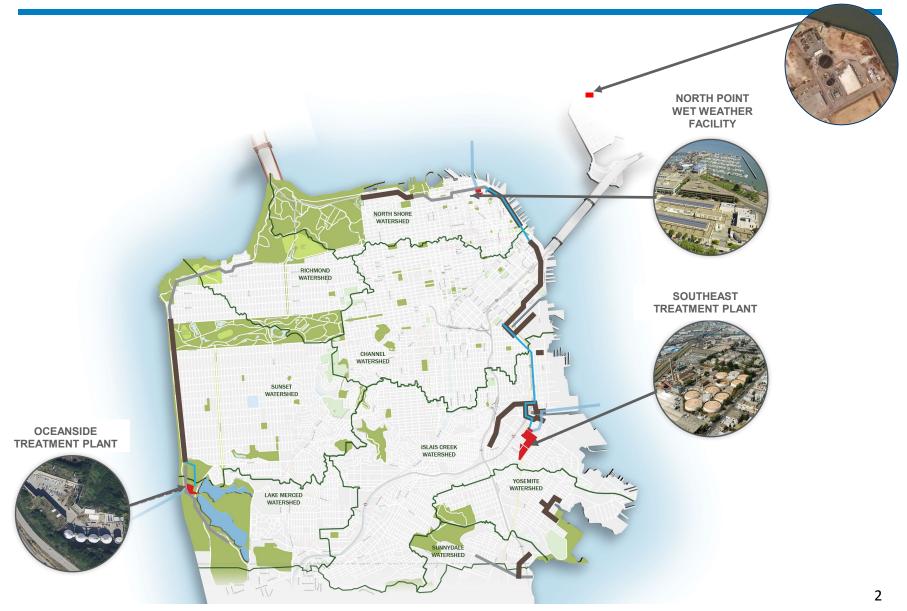

### San Francisco Municipal Wastewater **Treatment Plants**

TREASURE ISLAND TREAMENT PLANT