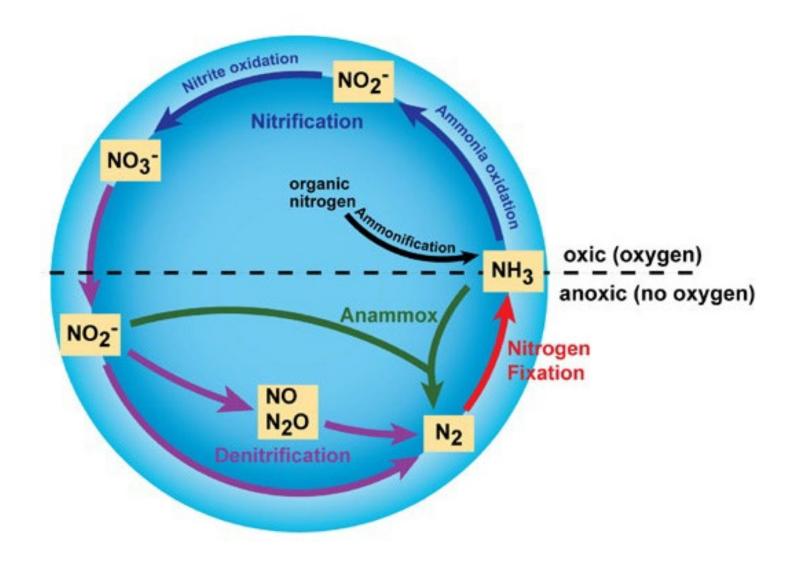

### San Francisco's Wastewater Treatment

October 17, 2022

**Amy Chastain** 

Regulatory Manager, Wastewater Enterprise San Francisco Public Utilities Commission



### San Francisco Municipal Wastewater **Treatment Plants**

TREASURE ISLAND TREAMENT PLANT





### Simplified Wastewater Treatment Process





### Nitrogen Removal





#### **Sidestream Treatment**





#### **Fullstream Treatment**





# New Treasure Island Water Resource Recovery Facility





### **Southeast Treatment Plant**





## Planning for Nitrogen Removal – Site Layouts & Cost





### Planning for Nutrient Removal - Technology Evaluations



#### **Experimental Setup**

- -Anammox Processes
  - -Suspended-Growth SBR
  - Attached Growth MBBR/IFAS
- Process Monitoring
  - -рН
  - Dissolved Oxygen
  - -Temperature
  - -Level
  - -Flow

weftec 2016

**TECH SESSIONS**