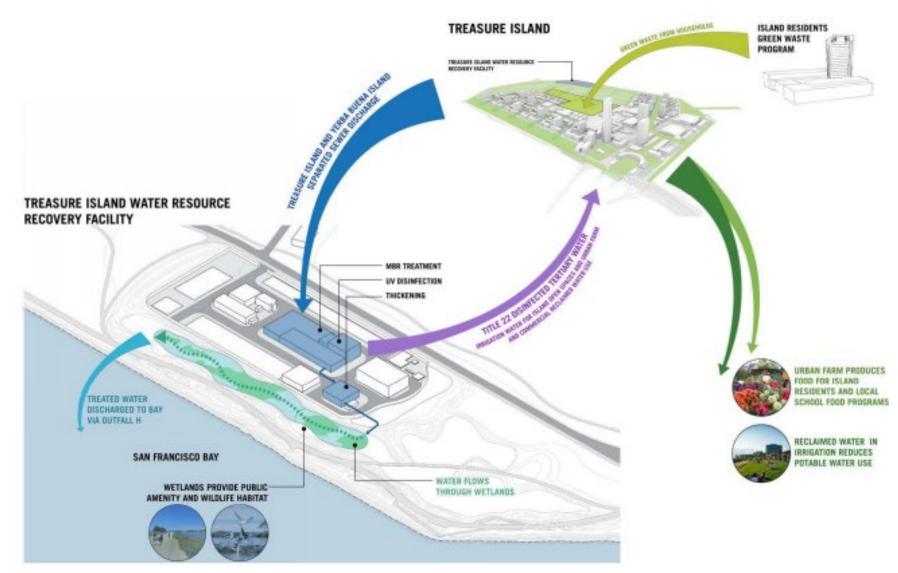

### San Francisco's Wastewater Treatment

October 17, 2022

**Amy Chastain** 

Regulatory Manager, Wastewater Enterprise San Francisco Public Utilities Commission



### San Francisco Municipal Wastewater **Treatment Plants**

TREASURE ISLAND TREAMENT PLANT





### Simplified Wastewater Treatment Process





### Nitrogen Removal





#### **Sidestream Treatment**





#### **Fullstream Treatment**





# New Treasure Island Water Resource Recovery Facility





### **Southeast Treatment Plant**





## Planning for Nitrogen Removal – Site Layouts & Cost





### Planning for Nutrient Removal - Technology Evaluations



#### **Experimental Setup**

- -Anammox Processes
  - -Suspended-Growth SBR
  - Attached Growth MBBR/IFAS
- Process Monitoring
  - -рН
  - Dissolved Oxygen
  - -Temperature
  - -Level
  - -Flow

weftec 2016

**TECH SESSIONS**