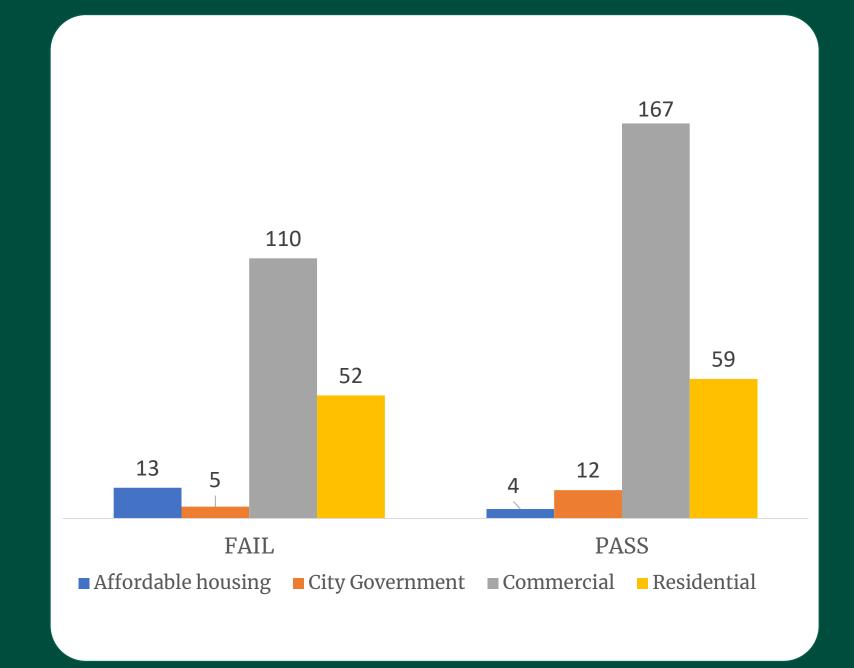

#### Refuse Separation Compliance Ordinance

2019-2022 Implementation





#### Refuse Separation Compliance Ordinance

- Operative July 2019
- Roll-off compactor and/or 40+ cy refuse per week
- Recology audit every 3 years at a minimum
- 422 accounts audited 2019-2022







## Administering RSO

Notify & Audit

Communicate annually to all LRGs affected

Audit once every three years

Pass

 Passing audit results in 'good job' letter

Fail

 Failing audit results in notice of violation, plan requirement & mandate to hire ZWF





# How do Zero Waste Facilitators help?

Facilitate material separation and sorting

Provide separation feedback and education to tenants

 Help remove contamination charges on refuse bill







RSO Pass/Fail Rate 2019-2022







## RSO Pass/Fail by Sector







RSO 2019-2022 Pass/Fail Rate by Detailed Sector



























#### Zero Waste Facilitation best practices











### Multi-family ZWF successes









Door-to-door outreach to affordable housing residents









Affordable Housing successes



### Thank you!

Hilary Near
Commercial Zero Waste Coordinator
(415) 355-3722
Hilary.Near@sfgov.org



#### © 2022

#### San Francisco Environment Department, All Rights Reserved

The author of this document has secured the necessary permission to use all the images depicted in this presentation. Permission to reuse or repurpose the graphics in this document should not be assumed nor is it transferable for any other use. Please do not reproduce or broadcast any content from this document without written permission from the h