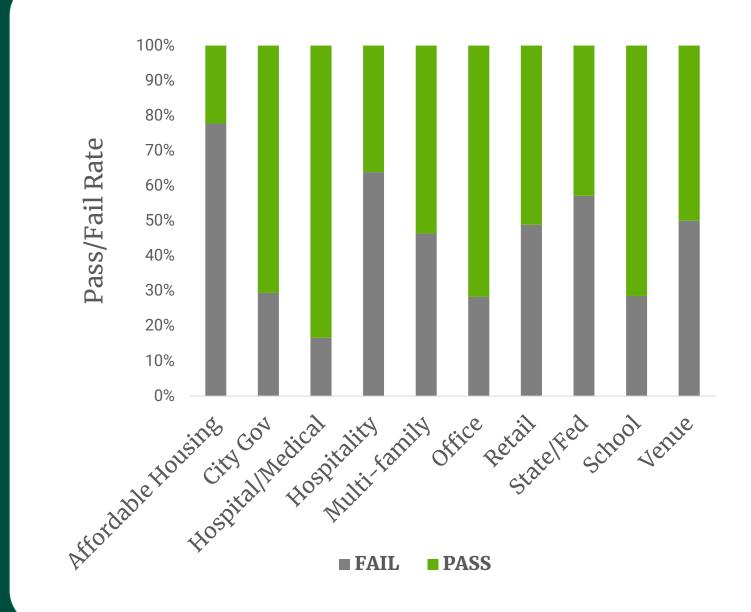

# How do Zero Waste Facilitators help?

Facilitate material separation and sorting

Provide separation feedback and education to tenants

 Help remove contamination charges on refuse bill

RSO Pass/Fail Rate 2019-2022

## RSO Pass/Fail by Sector

RSO 2019-2022 Pass/Fail Rate by Detailed Sector