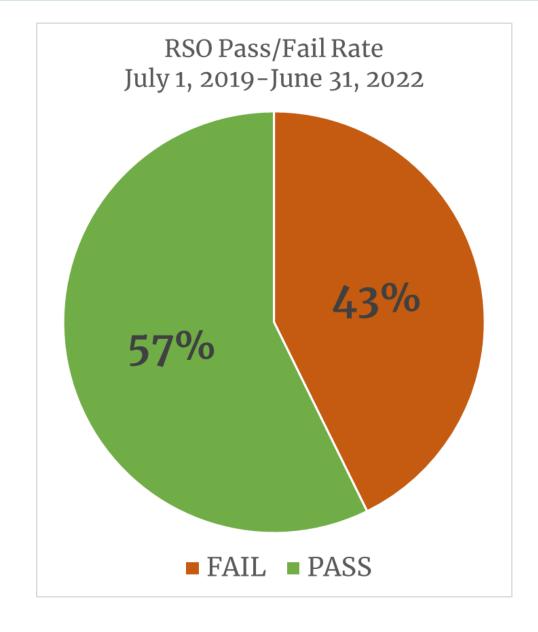

# How do Zero Waste Facilitators help?

Facilitate material separation and sorting

Provide separation feedback and education to tenants

 Help remove contamination charges on refuse bill

RSO Pass/Fail Rate 2019-2022