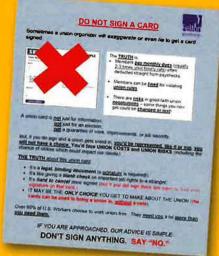

## DO NOT SIGN A CARD

Sometimes a union organizer will exaggerate or even lie to get a card signed.

## The **TRUTH** is:

- Members <u>pay monthly dues</u> (usually <u>2-3 times your hourly rate</u>) often deducted straight from paychecks.
- Members can be <u>fined</u> for violating <u>union rules</u>.
- There are <u>risks</u> in good-faith union <u>negotiations</u> – some things you now get could be <u>changed or lost!</u>

A union card is **not** just for information;

not just for an election;

**<u>not</u>** a guarantee of work, improvements, or job security.

But, if you do sign and a union gets voted in, <u>you'd be represented</u>, <u>like it or not, you will not have a choice</u>. You'd face UNION COSTS and UNION RISKS (including the chance of strikes which could impact our clients).