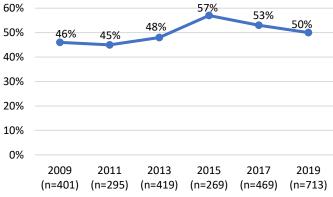

Created by Charter, Ordinance, or Statute," Office of the City Attorney, https://www.sfcityattorney.org/wp-content/uploads/2016/01/Commission-List-08252017.pdf, (August 25, 2017).

#### Race and Ethnicity

- People of color are underrepresented on policy bodies compared to the population. Although people of color comprise 62% of San Francisco's population, just 50% of appointees identify as a race other than white.
- While the overall representation of people of color has increased between 2009 and 2019, as the Department collected data on more appointees, the representation of people of color has decreased over the last few years. The percentage of appointees of color decreased from 53% in 2017 to 49% in 2019.

## 10-Year Comparison of Representation of People of Color on Policy Bodies



Source: SF DOSW Data Collection & Analysis.

As found in previous reports, Latinx and Asian groups are underrepresented on San Francisco policy bodies compared to the population. Latinx individuals are 14% of the population but make up only 8% of appointees. Asian individuals are 31% of the population but make up only 18% of appointees.

#### Race and Ethnicity by Gender

- On the whole, women of color are 32% of the San Francisco population, and 28% of appointees. Although still below parity, 28% is a slight increase compared to 2017, which showed 27% women of color appointees.
- Meanwhile, men of color are underrepresented at 21% of appointees compared to 31% of the San Francisco population.

## 10-Year Comparison of Representation of Women of Color on Policy Bodies



- ➤ Both White w