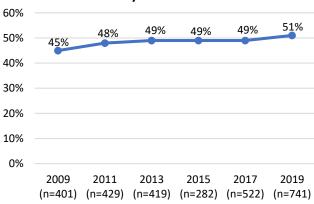

h advisory function whose members do not submit financial disclosures to the Ethics Commission. This report examines policy bodies and appointees both comprehensively as a whole and separately by the two categories.

The 2019 Gender Analysis evaluates the representation of women; people of color; lesbian, gay, bisexual, transgender, queer, and questioning (LGBTQ) individuals; people with disabilities; and veterans on San Francisco policy bodies.

#### **Key Findings**

#### Gender

- Women's representation on policy bodies is 51%, slightly above parity with the San Francisco female population of 49%.
- Since 2009, there has been a small but steady increase in the representation of women on San Francisco policy bodies.

## **10-Year Comparison of Representation of Women on Policy Bodies**



<sup>&</sup>lt;sup>1</sup> "List of City Boards, Commissions, and Advisory Bodies Created by Charter, Ordinance, or Statute," Office of the City Attorney, https://www.sfcityattorney.org/wp-content/uploads/2016/01/Commission-List-08252017.pdf, (August 25, 2017).

#### Race and Ethnicity

- People of color are underrepresented on policy bodies compared to the population. Although people of color comprise 62% of San Francisco's population, just 50% of appointees identify as a race other than white.
- While the overall representation of people of color has increased between 2009 and 2019, as the Department collected data on more appointees, the representation of people of color has decreased over the last few years. The percentage of appointees of color decreased from 53% in 2017 to 49% in 2