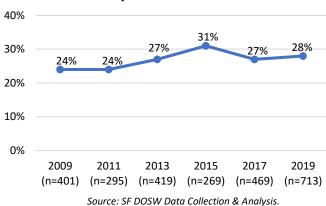

on Policy Bodies



Source: SF DOSW Data Collection & Analysis.

As found in previous reports, Latinx and Asian groups are underrepresented on San Francisco policy bodies compared to the population. Latinx individuals are 14% of the population but make up only 8% of appointees. Asian individuals are 31% of the population but make up only 18% of appointees.

#### Race and Ethnicity by Gender

- On the whole, women of color are 32% of the San Francisco population, and 28% of appointees. Although still below parity, 28% is a slight increase compared to 2017, which showed 27% women of color appointees.
- Meanwhile, men of color are underrepresented at 21% of appointees compared to 31% of the San Francisco population.

## 10-Year Comparison of Representation of Women of Color on Policy Bodies



- ➤ Both White women and men are overrepresented on San Francisco policy bodies. White women are 23% of appointees compared to 17% of the San Francisco population. White men are 26% of appointees compared to 20% of the population.
- ▶ Black and African American women and men are well-represented on San Francisco policy bodies. Black women are 9% of appointees compared to 2.4% of the population, and Black men are 5% of appointees compared to 2.5% of the population.
- Latinx women are 7% of the San Francisco population but 3% of appointees, and Latinx men are 7% of the population but 5% of appointees.
- Asian women are 17% of the San Francisco population but 11% of appointees, and Asian men are 15% of the population but just 7% of appointees.

#### **Additional Demographics**

- Out of the