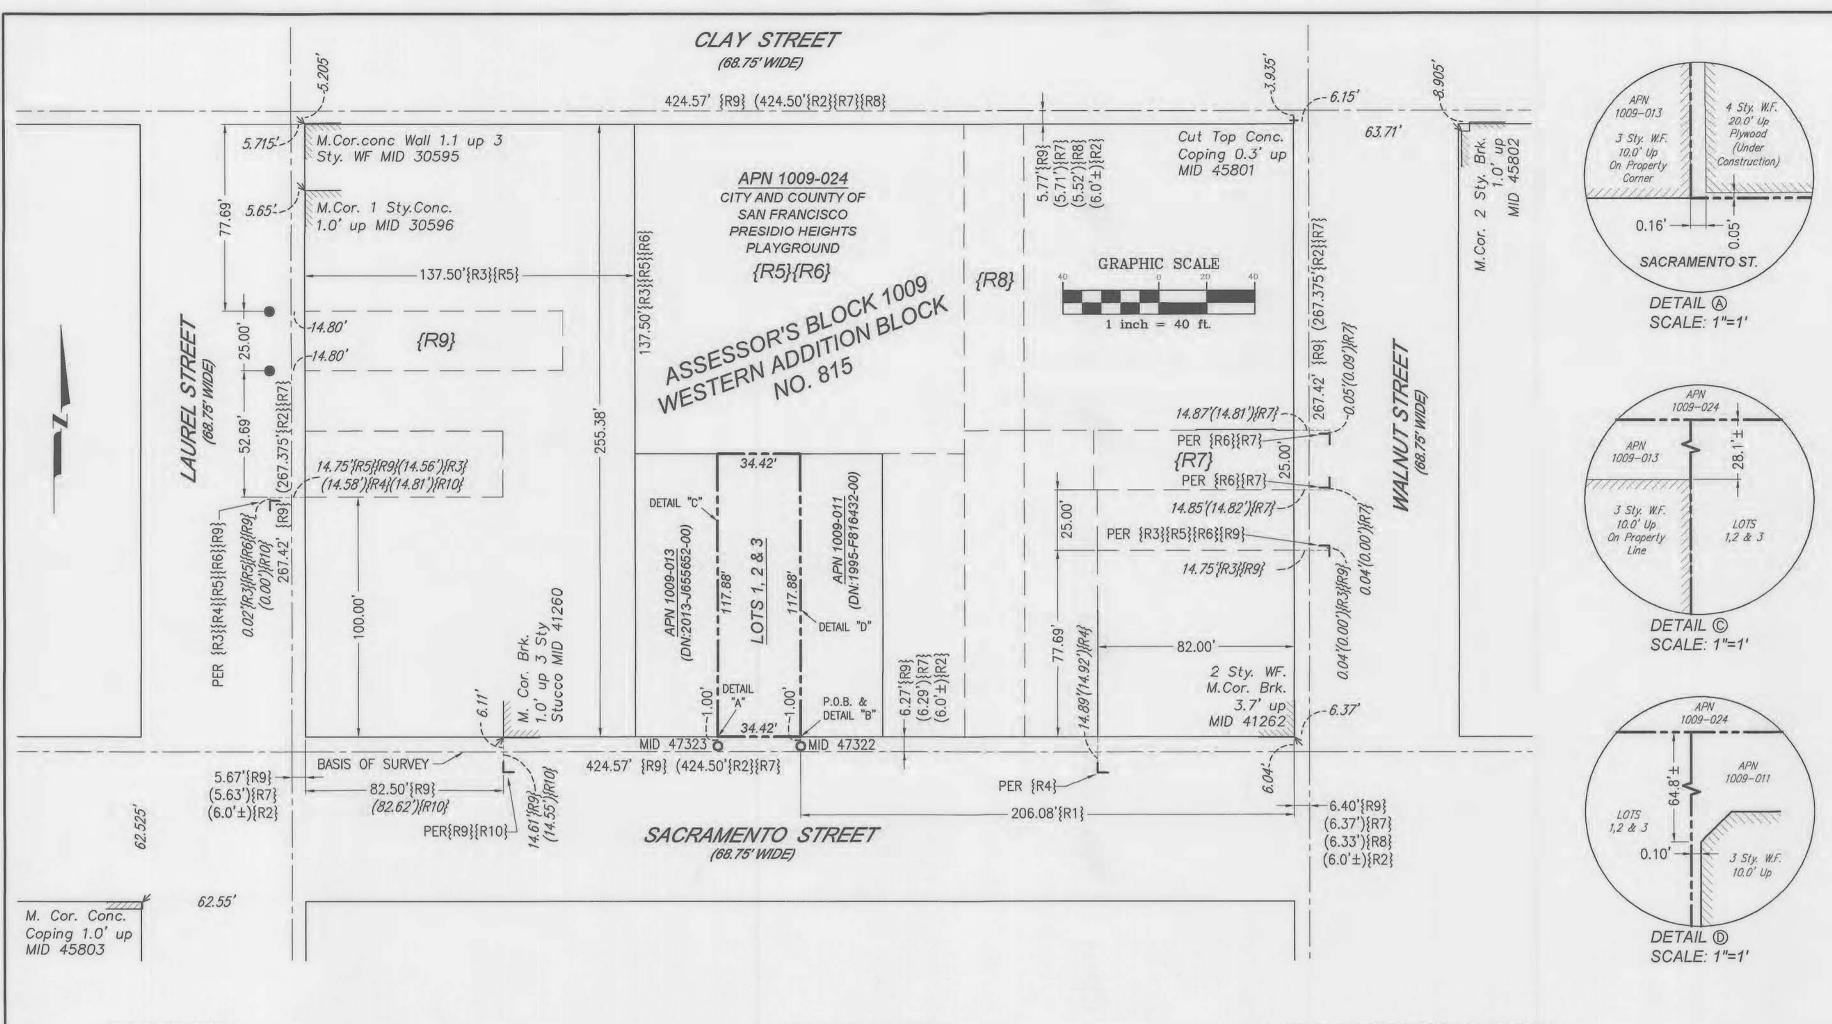

| 1  | [Final Map No. 11079 - 3452-3456 Sacramento Street]                                            |
|----|------------------------------------------------------------------------------------------------|
| 2  |                                                                                                |
| 3  | Motion approving Final Map No. 11079, a three-lot vertical subdivision, and a three-unit       |
| 4  | condominium project, located at 3452-3456 Sacramento Street, being a subdivision of            |
| 5  | Assessor's Parcel Block No. 1009, Lot No. 012; and adopting findings pursuant to the           |
| 6  | General Plan, and the eight priority policies of Planning Code, Section 101.1.                 |
| 7  |                                                                                                |
| 8  | MOVED, That the certain map entitled "FINAL MAP No. 11079", a three-lot vertical               |
| 9  | subdivision and a three-unit condominium project, located at 3452-3456 Sacramento Street,      |
| 10 | being a subdivision of Assessor's Parcel Block No. 1009, Lot No. 012, comprising three         |
| 11 | sheets, approved November 4, 2022, by Department of Public Works Order No. 207287 is           |
| 12 | hereby approved and said map is adopted as an Official Final Map No. 11079; and, be it         |
| 13 | FURTHER MOVED, That the San Francisco Board of Supervisors adopts as its own                   |
| 14 | and incorporates by reference herein as though fully set forth the findings made by the        |
| 15 | Planning Department, by its letter dated December 2, 2021, that the proposed subdivision is    |
| 16 | consistent with the General Plan, and the eight priority policies of Planning Code, Section    |
| 17 | 101.1; and, be it                                                                              |
| 18 | FURTHER MOVED, That the San Francisco Board of Supervisors hereby authorizes                   |
| 19 | the Director of the Department of Public Works to enter all necessary recording information on |
| 20 | the Final Map and authorizes the Clerk of the Board of Supervisors to execute the Clerk's      |
| 21 | Statement as set forth herein; and, be it                                                      |
| 22 | FURTHER MOVED, That approval of this map is also conditioned upon compliance by                |
| 23 | the subdivider with all applicable provisions of the San Francisco Subdivision Code and        |
| 24 | amendments thereto.                                                                            |

#### CITY AND COUNTY OF SAN FRANCISCO SAN FRANCISCO PUBLIC WORKS

APPROVING FINAL MAP NO. 11079, 3452-3456 SACRAMENTO STREET, A 3 LOT VERTICAL SUBDIVISION AND A 3 UNIT CONDOMINIUM PROJECT, BEING A SUBDIVISION OF LOT 012 IN ASSESSOR'S BLOCK NO. 1009 (OR ASSESSOR'S PARCEL NUMBER 1009-012). [SEE MAP]