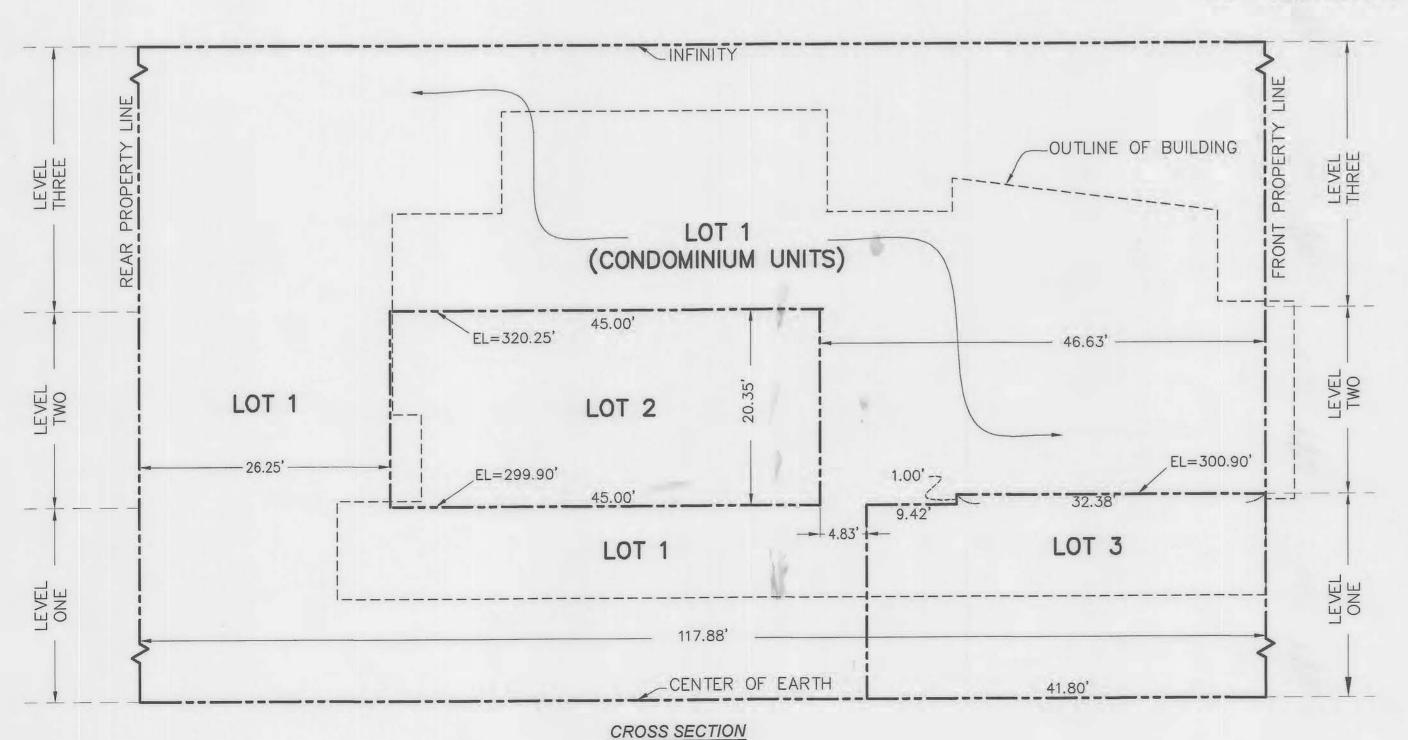

| 1  | [Final Map No. 11079 - 3452-3456 Sacramento Street]                                            |
|----|------------------------------------------------------------------------------------------------|
| 2  |                                                                                                |
| 3  | Motion approving Final Map No. 11079, a three-lot vertical subdivision, and a three-unit       |
| 4  | condominium project, located at 3452-3456 Sacramento Street, being a subdivision of            |
| 5  | Assessor's Parcel Block No. 1009, Lot No. 012; and adopting findings pursuant to the           |
| 6  | General Plan, and the eight priority policies of Planning Code, Section 101.1.                 |
| 7  |                                                                                                |
| 8  | MOVED, That the certain map entitled "FINAL MAP No. 11079", a three-lot vertical               |
| 9  | subdivision and a three-unit condominium project, located at 3452-3456 Sacramento Street,      |
| 10 | being a subdivision of Assessor's Parcel Block No. 1009, Lot No. 012, comprising three         |
| 11 | sheets, approved November 4, 2022, by Department of Public Works Order No. 207287 is           |
| 12 | hereby approved and said map is adopted as an Official Final Map No. 11079; and, be it         |
| 13 | FURTHER MOVED, That the San Francisco Board of Supervisors adopts as its own                   |
| 14 | and incorporates by reference herein as though fully set forth the findings made by the        |
| 15 | Planning Department, by its letter dated December 2, 2021, that the proposed subdivision is    |
| 16 | consistent with the General Plan, and the eight priority policies of Planning Code, Section    |
| 17 | 101.1; and, be it                                                                              |
| 18 | FURTHER MOVED, That the San Francisco Board of Supervisors hereby authorizes                   |
| 19 | the Director of the Department of Public Works to enter all necessary recording information on |
| 20 | the Final Map and authorizes the Clerk of the Board of Supervisors to execute the Clerk's      |
| 21 | Statement as set forth herein; and, be it                                                      |
| 22 | FURTHER MOVED, That approval of this map is also conditioned upon compliance by                |
| 23 | the subdivider with all applicable provisions of the San Francisco Subdivision Code and        |
| 24 | amendments thereto.                                                                            |

#### CITY AND COUNTY OF SAN FRANCISCO SAN FRANCISCO PUBLIC WORKS

APPROVING FINAL MAP NO. 11079, 3452-3456 SACRAMENTO STREET, A 3 LOT VERTICAL SUBDIVISION AND A 3 UNIT CONDOMINIUM PROJECT, BEING A SUBDIVISION OF LOT 012 IN ASSESSOR'S BLOCK NO. 1009 (OR ASSESSOR'S PARCEL NUMBER 1009-012). [SEE MAP]

#### A 3 LOT VERTICAL SUBDIVISION AND A 3 UNIT CONDOMINIUM PROJECT

The City Planning Department in its letter dated December 2, 2021, stated that the subdivision is consistent with the General Plan and the Priority Policies of City Planning Code Section 101.1.