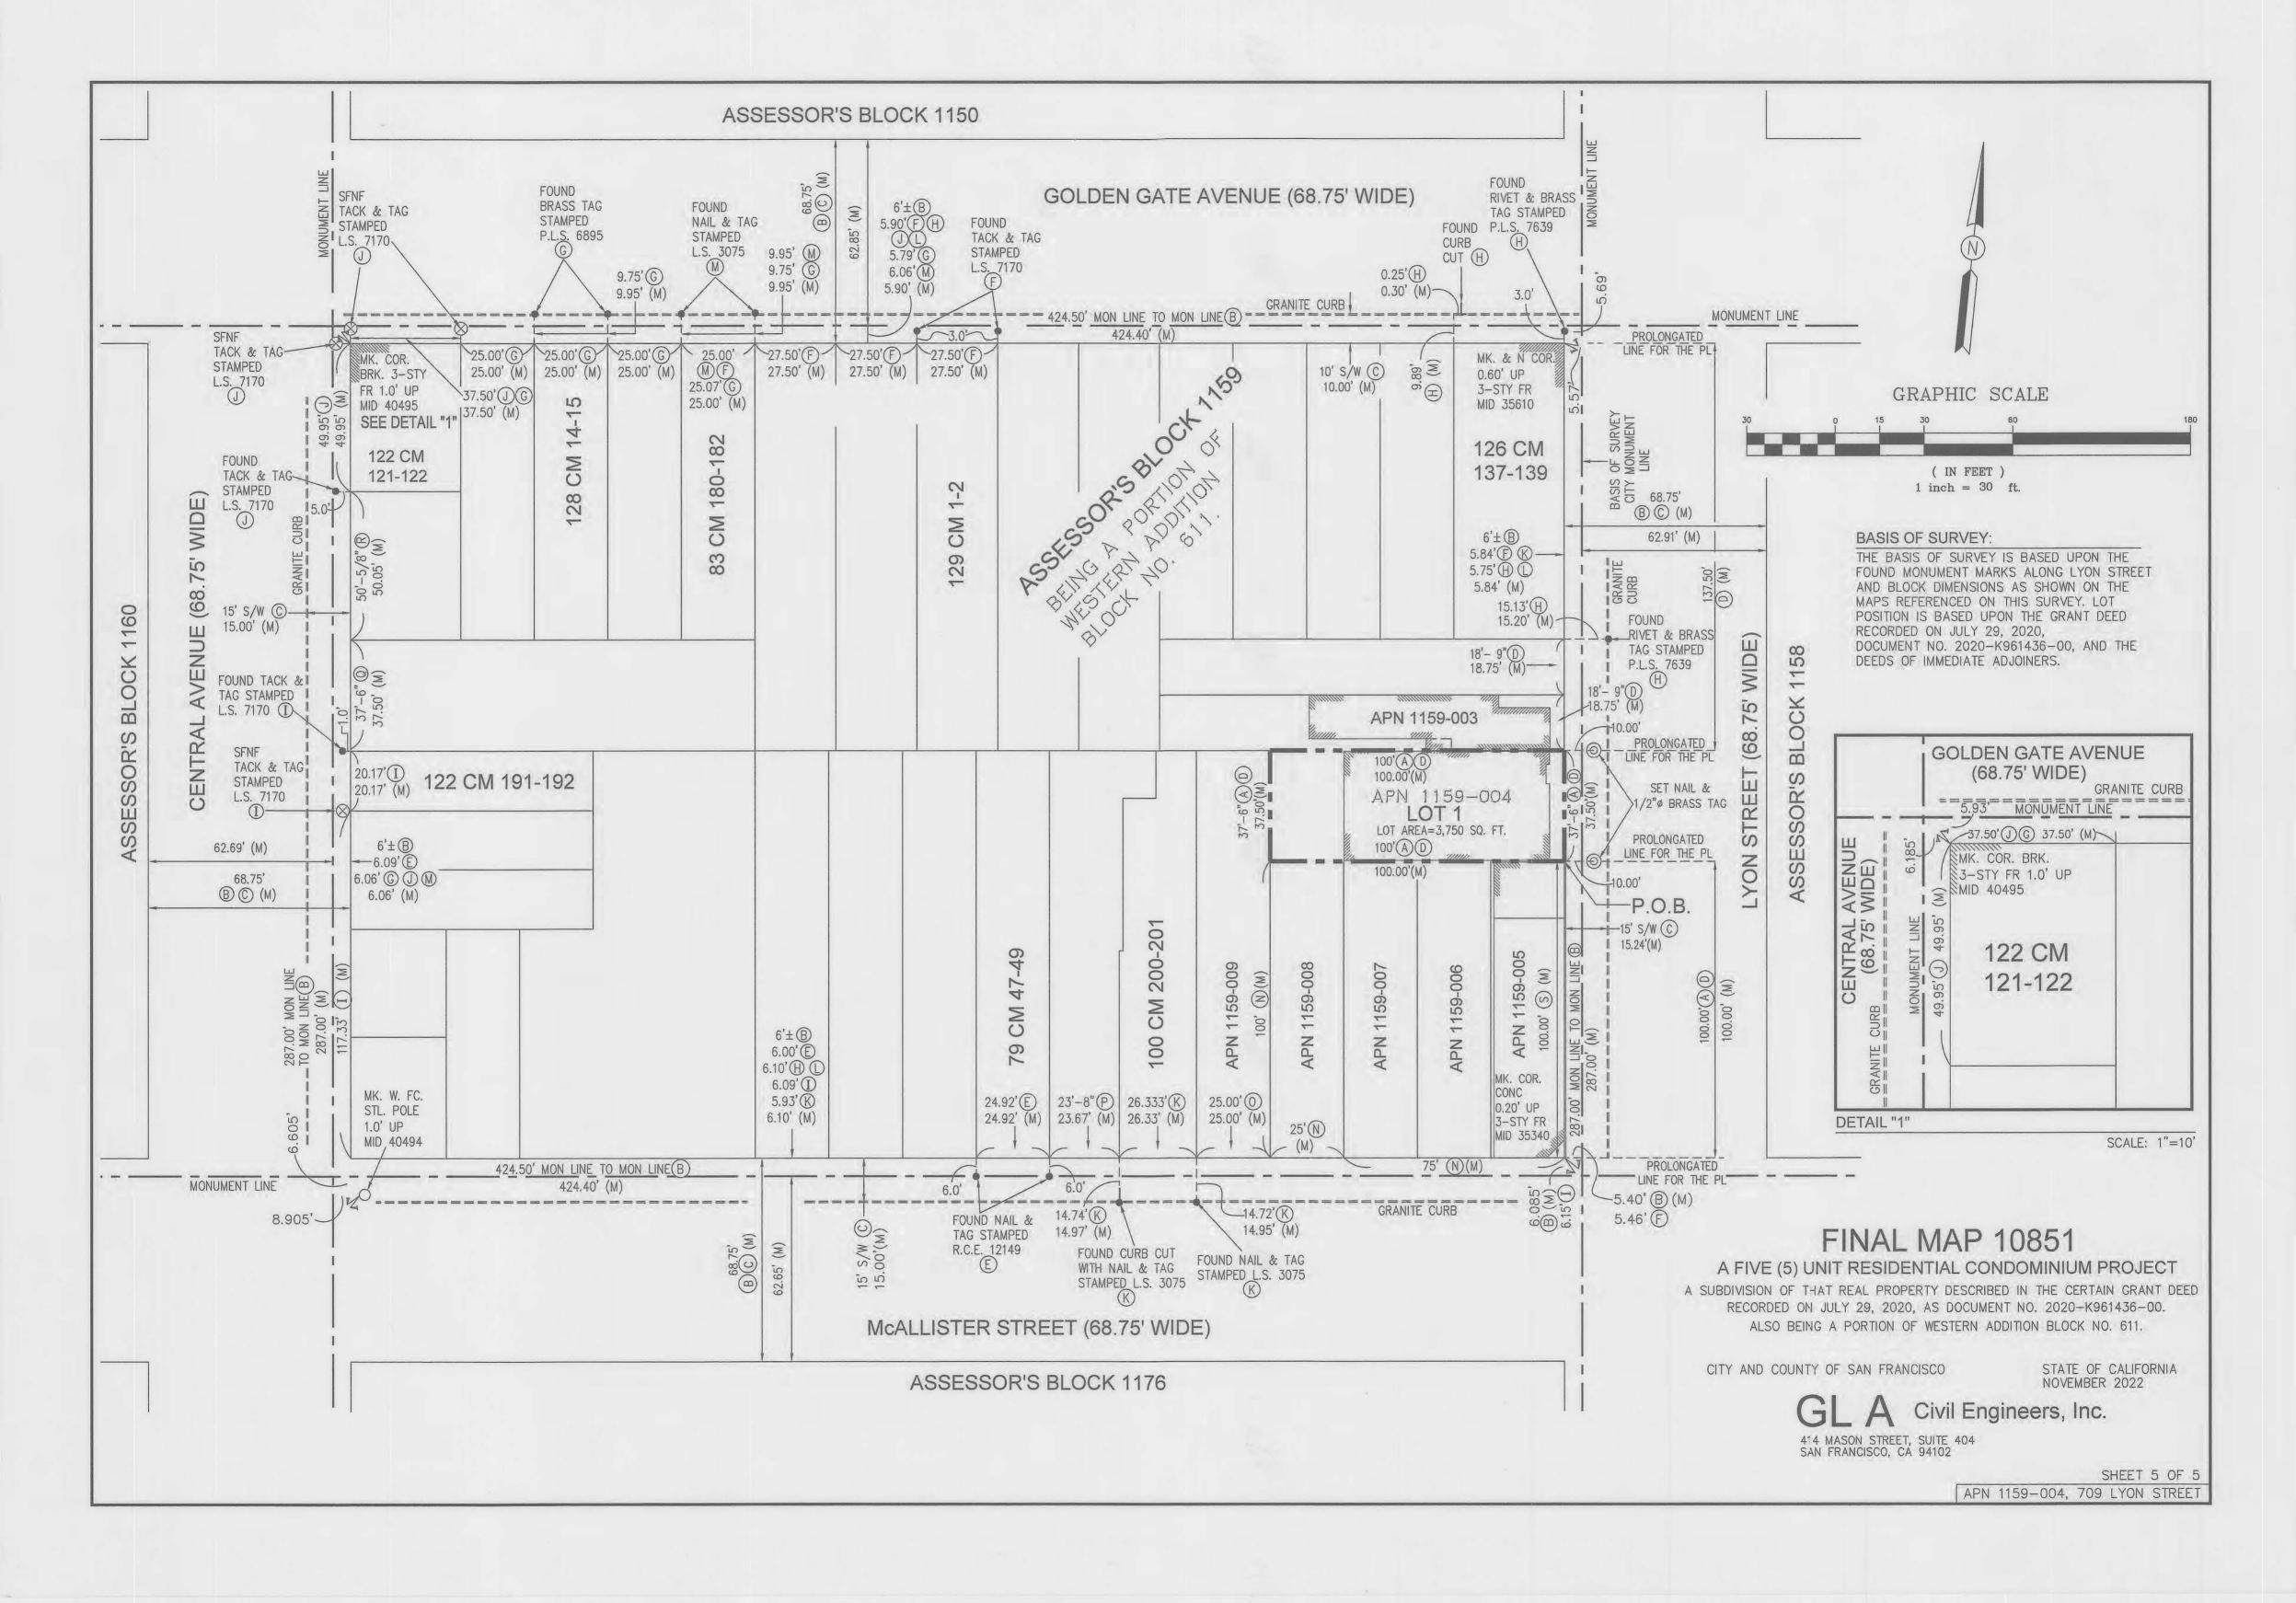

# FINAL MAP 10851

A FIVE (5) UNIT RESIDENTIAL CONDOMINIUM PROJECT A SUBDIVISION OF THAT REAL PROPERTY DESCRIBED IN THE CERTAIN GRANT DEED RECORDED ON JULY 29, 2020, AS DOCUMENT NO. 2020-K961436-00. ALSO BEING A PORTION OF WESTERN ADDITION BLOCK NO. 611.

CITY AND COUNTY OF SAN FRANCISCO

STATE OF CALIFORNIA NOVEMBER 2022

GLA Civil Engineers, Inc. 414 MASON STREET, SUITE 404 SAN FRANCISCO, CA 94102

SHEET 2 OF 5 APN 1159-004, 709 LYON STREET