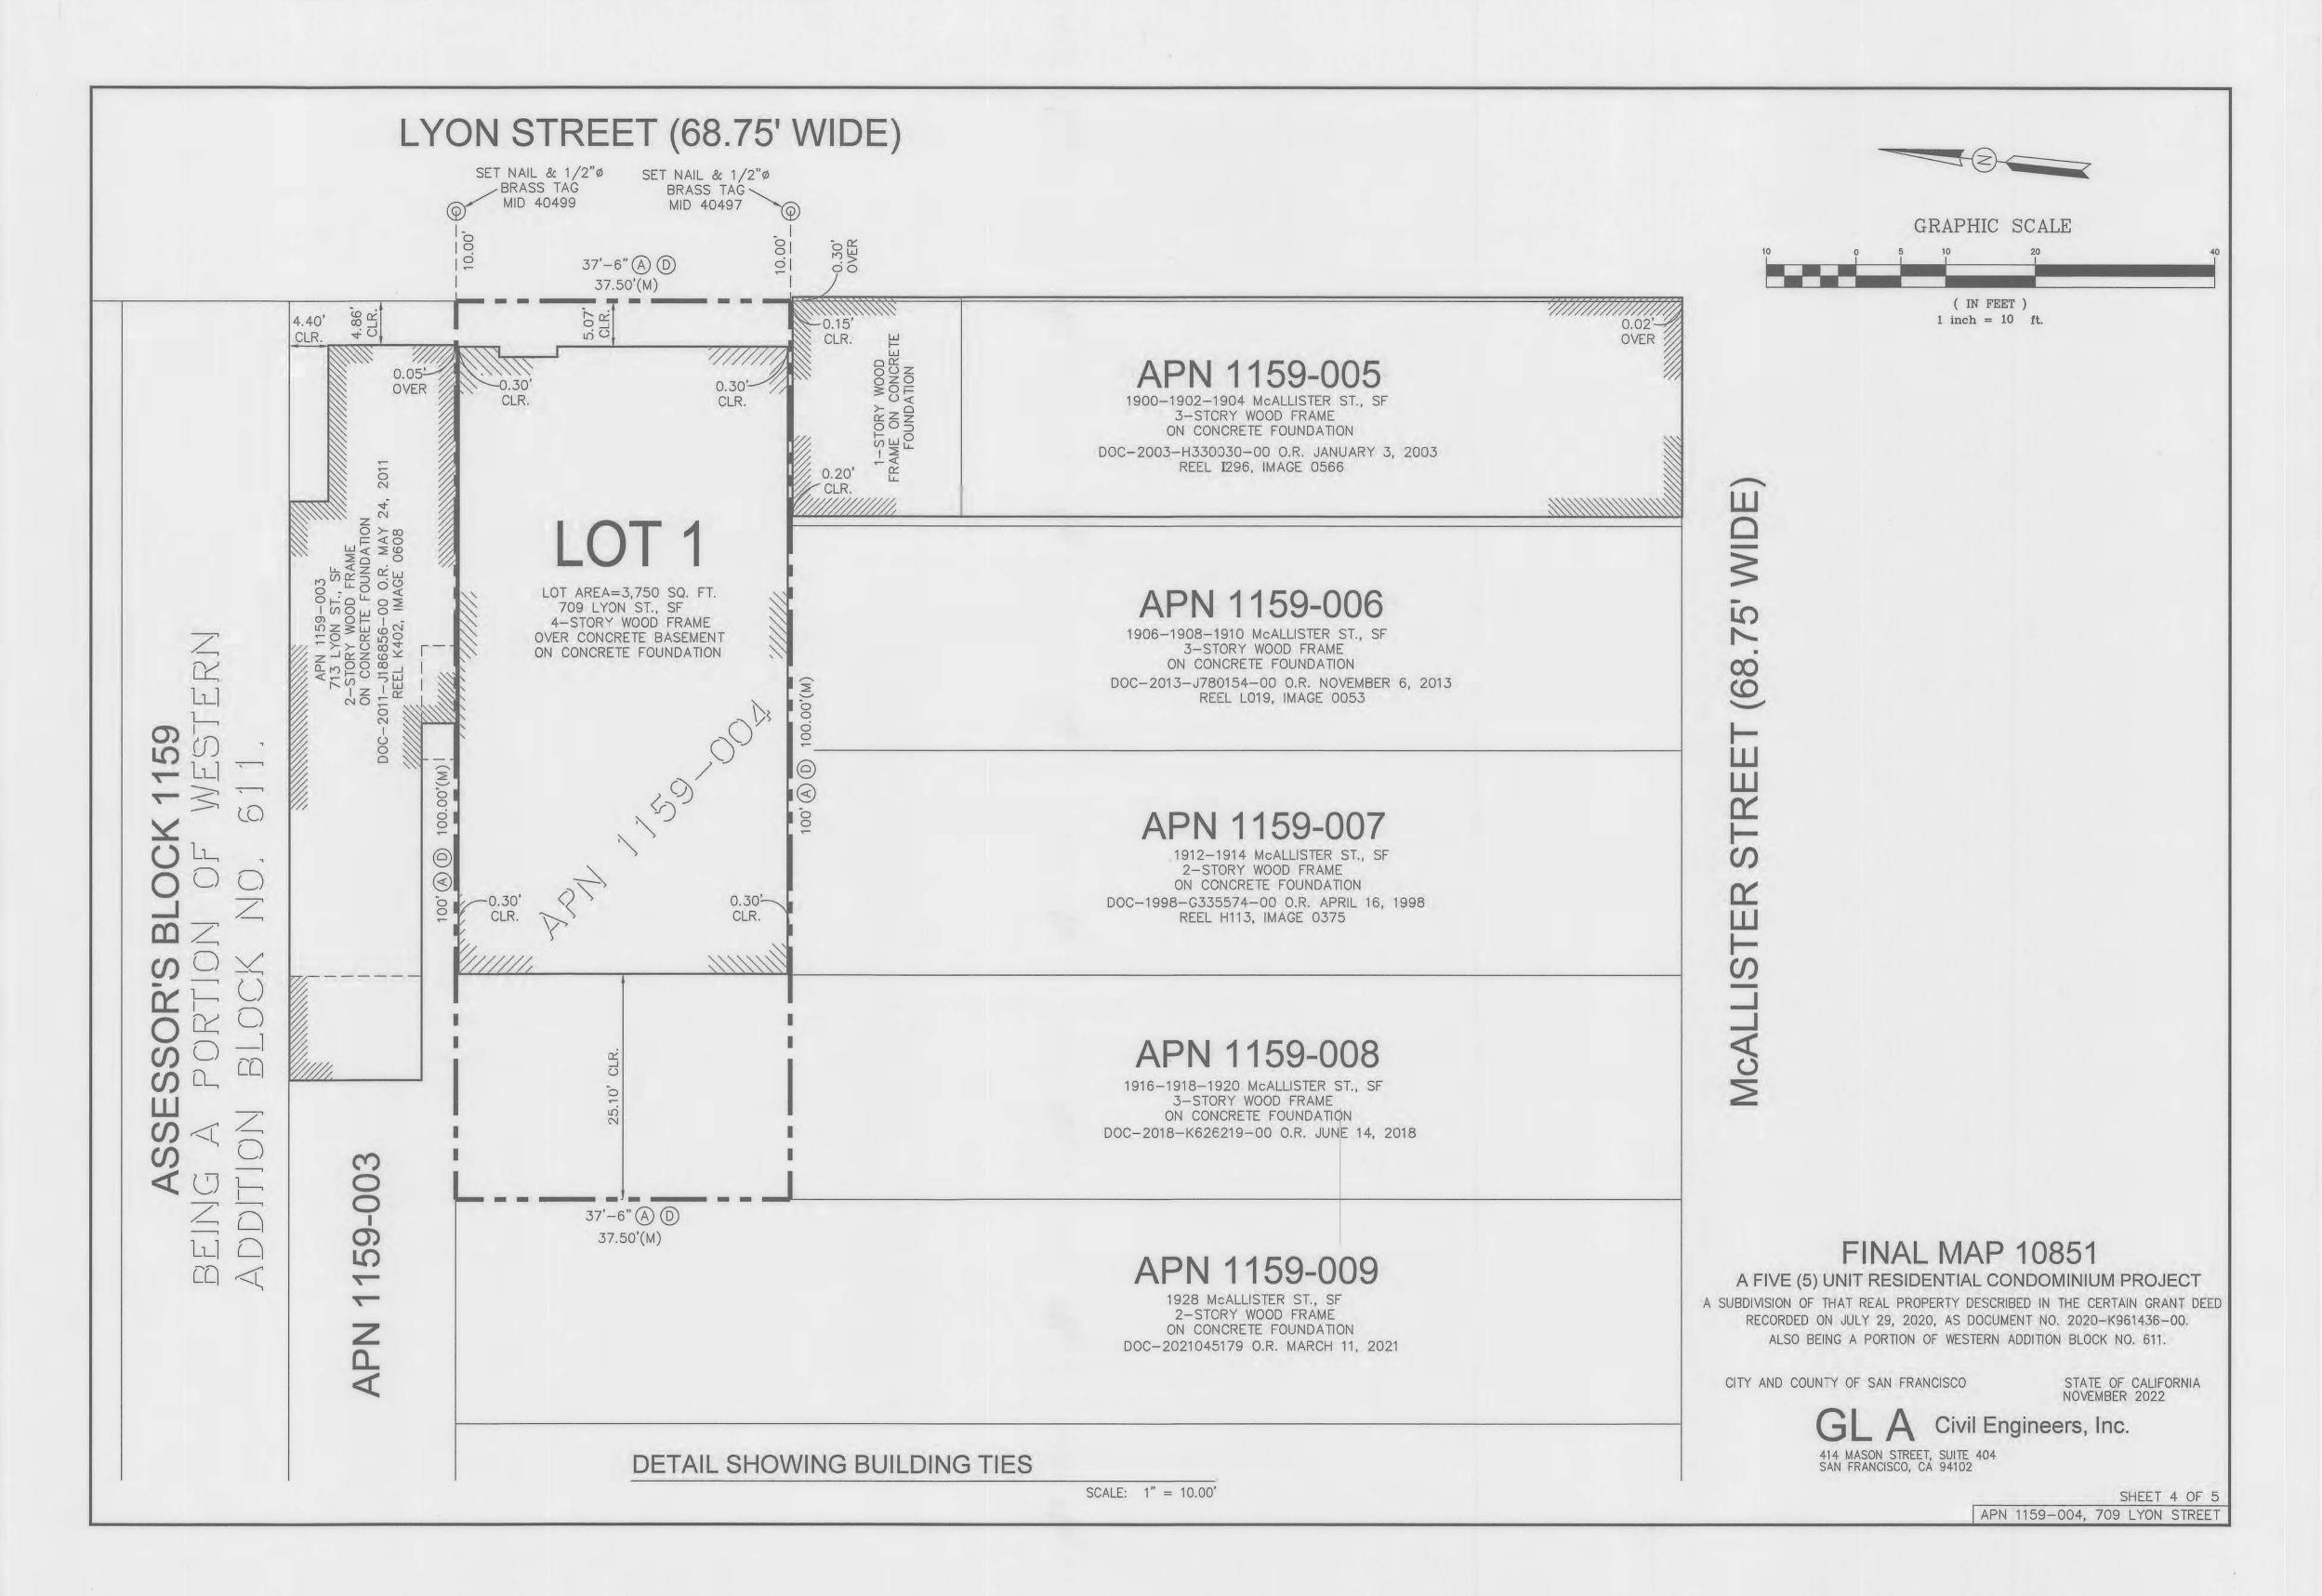

# FINAL MAP 10851

A FIVE (5) UNIT RESIDENTIAL CONDOMINIUM PROJECT A SUBDIVISION OF THAT REAL PROPERTY DESCRIBED IN THE CERTAIN GRANT DEED RECORDED ON JULY 29, 2020, AS DOCUMENT NO. 2020-K961436-00. ALSO BEING A PORTION OF WESTERN ADDITION BLOCK NO. 611.

CITY AND COUNTY OF SAN FRANCISCO

STATE OF CALIFORNIA NOVEMBER 2022

GLA Civil Engineers, Inc. 414 MASON STREET, SUITE 404 SAN FRANCISCO, CA 94102

SHEET 2 OF 5 APN 1159-004, 709 LYON STREET