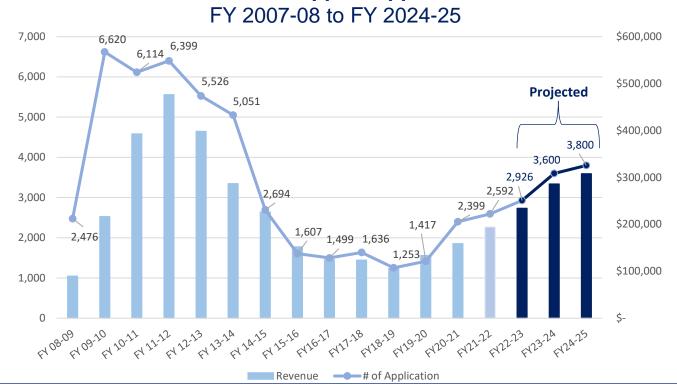

### Revenue Forecast

Continued projected increase in assessment appeals in the budget years

| Revenue                 | FY | 2022-23 | FY | 2023-24 | FY | 2024-25 |
|-------------------------|----|---------|----|---------|----|---------|
| Assessment Appeals Fees | \$ | 234,401 | \$ | 286,150 | \$ | 308,160 |

#### **Number of Assessment Appeal Applications & Revenue**