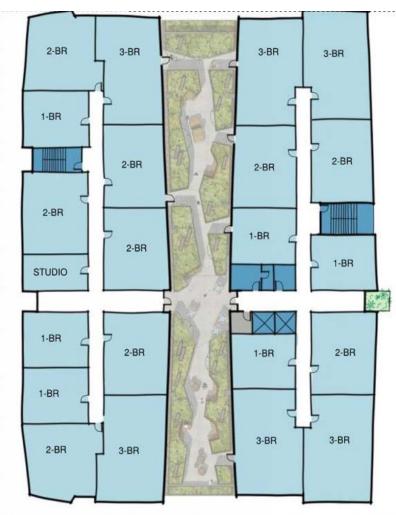

### **SUNNYDALE BLOCK 3B**

- 3<sup>rd</sup> 100% affordable development at Sunnydale HOPE SF
- Development Sponsors are Related California and Mercy Housing California
- 89 affordable units, I non-restricted manager's unit (90 total)
- 67 units set aside for existing
   Potrero public housing residents at
   50% SF AMI
- Remaining units at 80% SF AMI
- ~3700k sq. ft for 7 community serving retail spaces