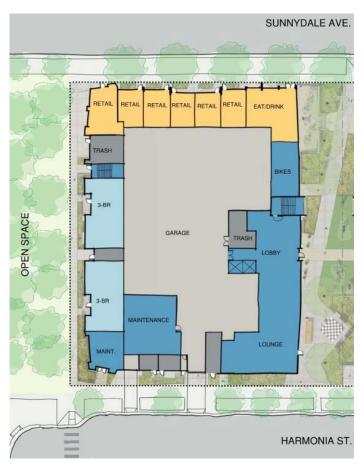

### **SUNNYDALE BLOCK 3B**

- 3<sup>rd</sup> 100% affordable development at Sunnydale HOPE SF
- Development Sponsors are Related California and Mercy Housing California
- 89 affordable units, I non-restricted manager's unit (90 total)
- 67 units set aside for existing
   Potrero public housing residents at
   50% SF AMI
- Remaining units at 80% SF AMI
- ~3700k sq. ft for 7 community serving retail spaces