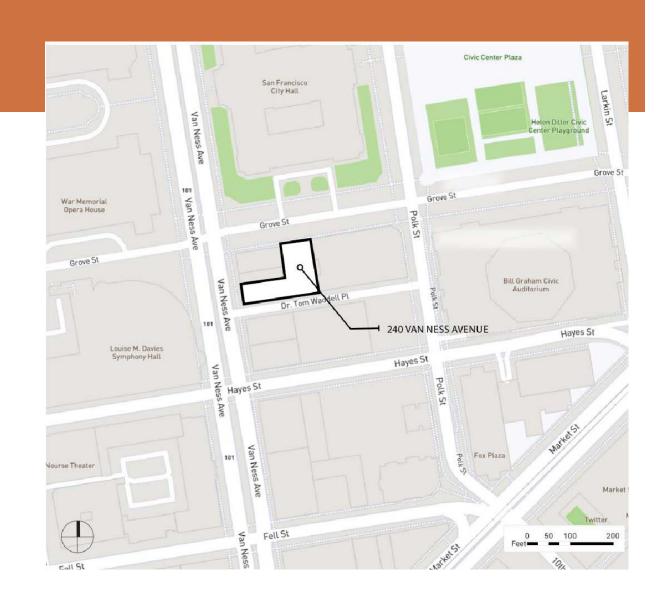

14

15

16

17

18

19

20

("Developer"), requested the City and County of San Francisco (the "City"), acting by and through the Mayor's Office of Housing and Community Development ("MOHCD"), to be a joint applicant for State of California Department of Housing and Community Development's (HCD) California Housing Accelerator Program funding for its 112-unit, 100% affordable housing project, ground floor Disability Community Cultural Center (the "Project") identified as The Kelsey Civic Center (the "Kelsey Civic Center"); in the Agreement for the Exchange and Conveyance of Real Estate (File No. 210118); and

### 240 Van Ness Avenue

- 2016 The Kelsey was selected as best applicant under the Department of Real Estate Reinventing Cities design competition organized by C40
- 2019 The Kelsey and Mercy Housing California selected as joint developers in second phase of C40 competition
- 2020 Agreement to exchange a portion of City owned real property with an adjacent property to create a more developable City-owned parcel
- 2021 MOHCD Predevelopment Loan closed
- 2021-2023 Financing commitments obtained from California State Department of Housing & Community Development from AHSC and Accelerator programs to fund housing and neighborhood transit improvements
- 2022 MOHCD Permanent Loan financing approved by Citywide Affordable Housing Loan Committee