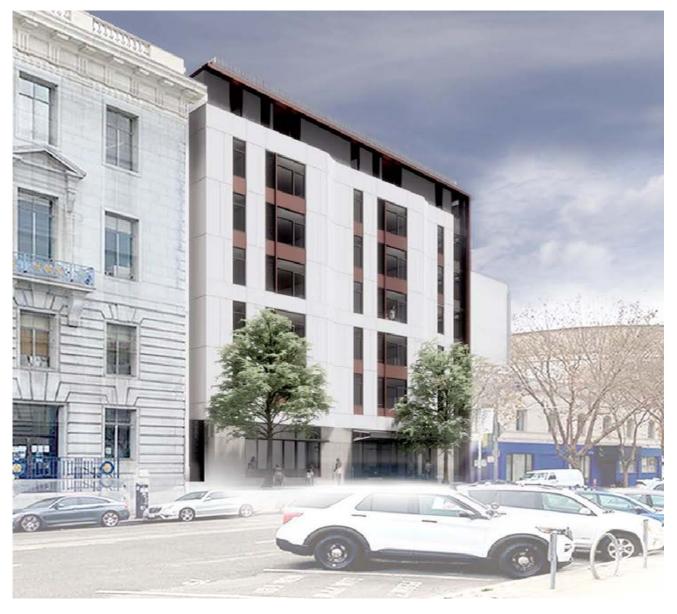

# THE KELSEY CIVIC CENTER

- 240 VAN NESS AVE. -

BUDGET AND FINANCE
COMMITTEE
FEBRUARY 8, 2023

ANNE ROMERO, SENIOR PROJECT MANAGER MAYOR'S OFFICE OF HOUSING AND COMMUNITY DEVELOPMENT 1

### 240 Van Ness Avenue

- 2016 The Kelsey was selected as best applicant under the Department of Real Estate Reinventing Cities design competition organized by C40
- 2019 The Kelsey and Mercy Housing California selected as joint developers in second phase of C40 competition
- 2020 Agreement to exchange a portion of City owned real property with an adjacent property to create a more developable City-owned parcel
- 2021 MOHCD Predevelopment Loan closed
- 2021-2023 Financing commitments obtained from California State Department of Housing & Community Development from AHSC and Accelerator programs to fund housing and neighborhood transit improvements
- 2022 MOHCD Permanent Loan financing approved by Citywide Affordable Housing Loan Committee

### PROPOSED PROJECT

- 112 affordable units including:
  - Inclusive community for people with and without disabilities, based on design and services best-practices
  - 28 units for people with disabilities who are eligible to receive Home and Community Based Services
  - 2 resident manager units
- Disability Community Cultural Center in collaboration with Department of Disability and Aging Services (DAS)
  - 1,400 square feet center to celebrate Disability culture, community, and pride; advance Disability justice.
  - Will face City Hall on Grove Street
  - Tenant improvements and operations to be funded by DAS
- State AHSC Grant will contribute to Neighborhood Transit / Bike / Ped improvements by SFMTA
  - Folsom Streetscape Project between 2<sup>nd</sup> & 11<sup>th</sup>
  - Transit boarding islands and bus pads on Folsom from 3<sup>rd</sup>
     Street to 11<sup>th</sup> Street
  - Mission Street bus bulb at Mission & 4<sup>th</sup> Street and transit only lanes on Mission Street from 10<sup>th</sup> Street to 5<sup>th</sup> Street