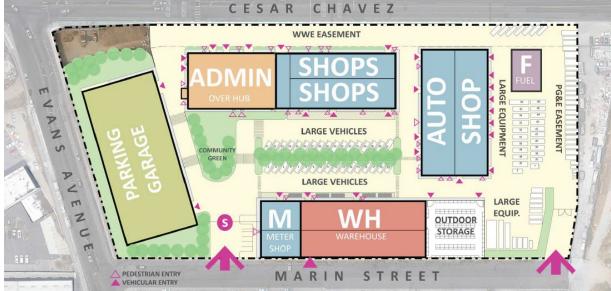

## **Campus Site Plan**

- Project Budget: \$393.6 m
- Project Schedule:
  - Construction Start: Fall 2024
  - Construction Finish: Fall 2028

**CAMPUS VIEW** | LOOKING NORTHWEST TOWARDS POTRERO HILL