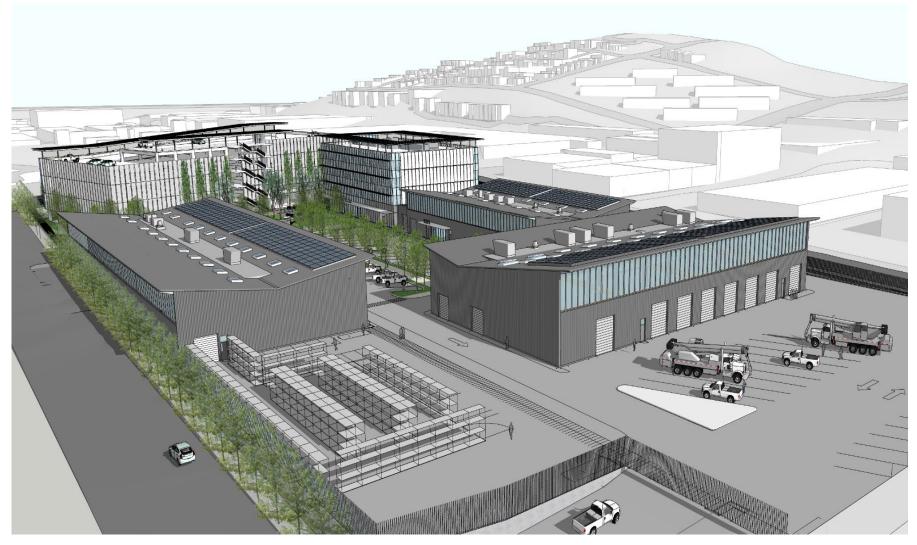

## **Campus Site Plan**

- Project Budget: \$393.6 m
- Project Schedule:
  - Construction Start: Fall 2024
  - Construction Finish: Fall 2028

**CAMPUS VIEW** | LOOKING NORTHWEST TOWARDS POTRERO HILL