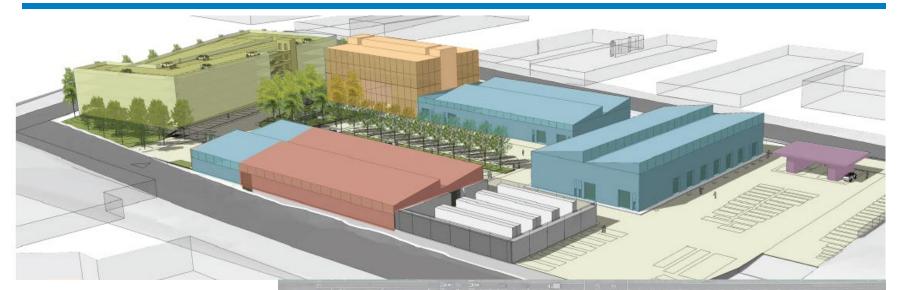

## **Campus Site Plan**

- Project Budget: \$393.6 m
- Project Schedule:
  - Construction Start: Fall 2024
  - Construction Finish: Fall 2028

**CAMPUS VIEW** | LOOKING NORTHWEST TOWARDS POTRERO HILL