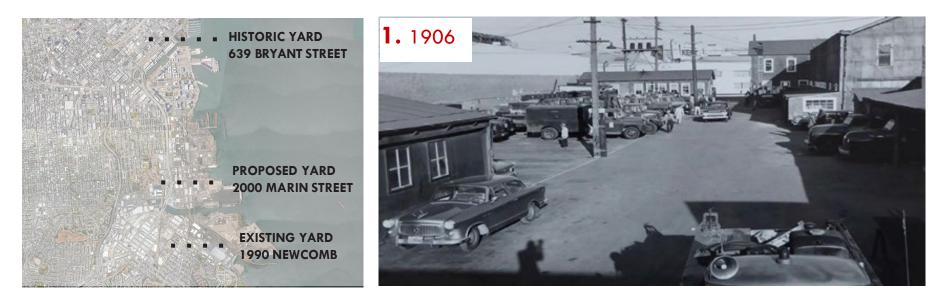

## New CDD Campus at 2000 Marin Street

Budget and Finance Committee March 1, 2023 Shelby Campbell, Project Manager

## **Campus Site Plan**

- Project Budget: \$393.6 m
- Project Schedule:
  - Construction Start: Fall 2024
  - Construction Finish: Fall 2028

**CAMPUS VIEW** | LOOKING NORTHWEST TOWARDS POTRERO HILL