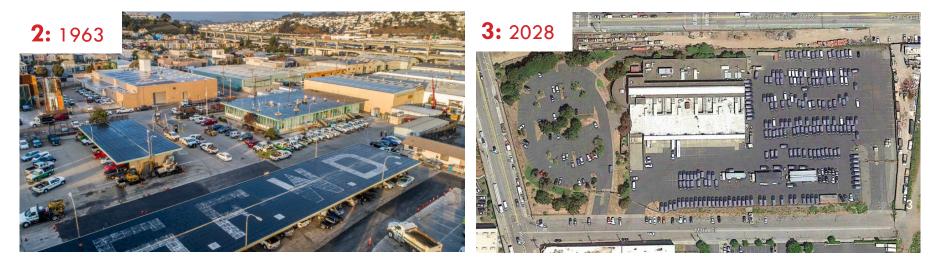

## **Campus Site Plan**

- Project Budget: \$393.6 m
- Project Schedule:
  - Construction Start: Fall 2024
  - Construction Finish: Fall 2028

**CAMPUS VIEW** | LOOKING NORTHWEST TOWARDS POTRERO HILL