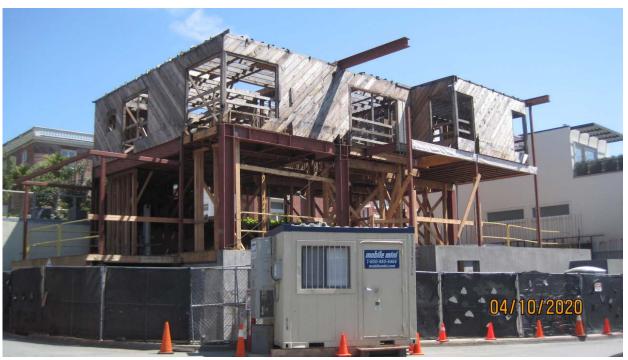

These two projects are representative of the range of housing in the City, as one is a project in Pacific Heights and the other is a project in the Portola.

The first three photos (#1 thru #3 ) are of the Pacific Heights project, an A-rated home, a contributor to an Historic District, built in the Second Bay Tradition by a recognized Master Architect, H.C.