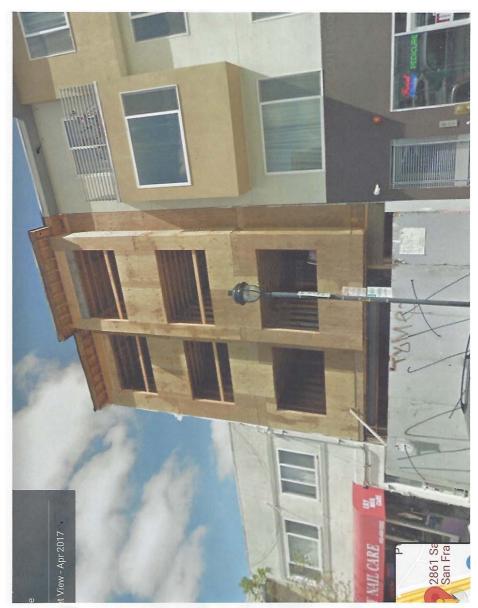

The last three photos (#5 thru #7) concern Lot 22 at the notorious San Bruno Avenue project. This portion of this horrendous project on Lot 22, was approved as an Alteration of an existing building with a horizontal expansion, a facade change, and a two-story vertical expansion.

Given the scope of the project it should have been reviewed as a Demolition and the Calcs at #5 are illogical. But in 2014 they were accepted by the Staff without any oversight from the

This portion of the San Bruno Avenue project, which is not currently occupied, was determined to be Tantamount to Demolition in the recent Enforcement by Planning.

This previously existing building did contain two separate flats, 2861 and 2863 San Bruno Avenue, prior to the issuance of the permit and the illegal Demo.

Please consider writing a letter to the Planning Commission, either as individual members of the Board or as a Committee, recommending that the Commission use the power granted to them in 2008 by the Board of Supervisors and adjust the Demo Calcs.

#3 JUST PRIOR TO COMPLETION