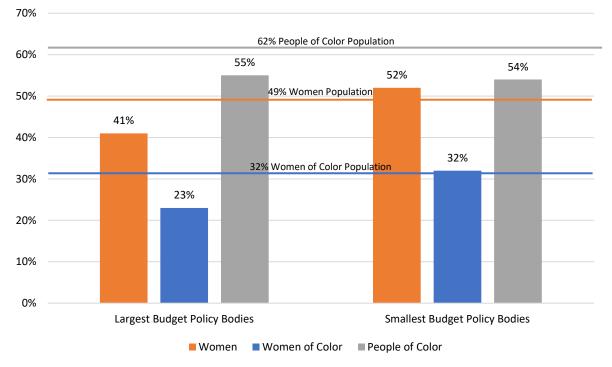

0 largest budgeted Commissions and Boards are 55% people of color, 41% women, and 23% women of color. Appointees from the 10 smallest budgeted Commissions and Boards are 54% people of color, 52% women, and 32% women of color. Although still below parity with the San Francisco population, the representation of people of color on both the largest and smallest budgeted policy bodies is greater than the percentage of people of color for all appointees combined (50%). For women and women of color, their representation meets or exceeds parity with the population on the 10 smallest budgeted bodies. However, it falls far below parity for the 10 largest budgeted bodies. The representation of total women and women of color is greater on smaller budgeted policy bodies by 27%, and 39%, respectively.



# Figure 20: Percent of Women, Women of Color, and People of Color on Commissions and Boards with Largest and Smallest Budgets in Fiscal Year 2018-2019

Source: SF DOSW Data Collection & Analysis.

| Body                                                       | FY18-19 Budget  | Total Filled |       | Women | Women    | People   |
|------------------------------------------------------------|-----------------|--------------|-------|-------|----------|----------|
| Body                                                       | Filo-19 Budget  | Seats        | seats | women | of Color | of Color |
| Health Commission                                          | \$2,200,000,000 | 7            | 7     | 29%   | 14%      | 86%      |
| Public Utilities Commission                                | \