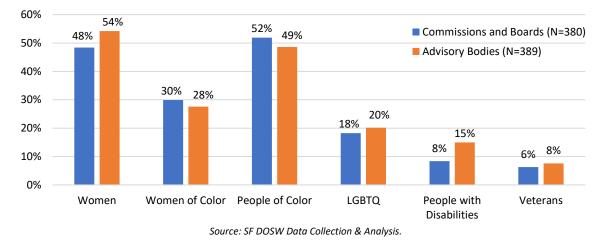

52%   | 32%               | 54%                |

Source: SF DOSW Data Collection & Analysis.

## H. Comparison of Advisory Body and Commission and Board Demographics

The comparison of the two policy body categories in this section provides another proxy for influence, as Commissions and Boards whose members file disclosures of economic interest have greater decisionmaking authority in San Francisco than Advisory Bodies whose members do not file economic interest disclosures. The percentages of total women, LGBTQ people, people with disabilities, and veterans are larger for total appointees on Advisory Bodies. However, the percentages of women of color and people of color on Commissions and Boards slightly exceeds the percentages of women of color and people of color on Advisory Bodies.



Figure 23: Demographics of Appointees on Commission and Boards and Advisory Bodies, 2019

## I. Demographics of Mayoral, Supervisorial, and Total Appointees

Figure 24 compares the representation of women, women of color, and people of color for appointments made by the Mayor, Board of Supervisors, and by the total of all approving authorities combined. Mayoral appointments are more diverse, and consist of more women, women of color, and people of color compared to Supervisorial appointments. Mayoral appointments include 55% women, 30% women of color, and 52% people of color, while Supervisorial appointments are 48% women, 24% women of color, and 48% people of color. The total of all approving authorities combined average out at 51% women, 28% women of color, and 50% people of color. Thi