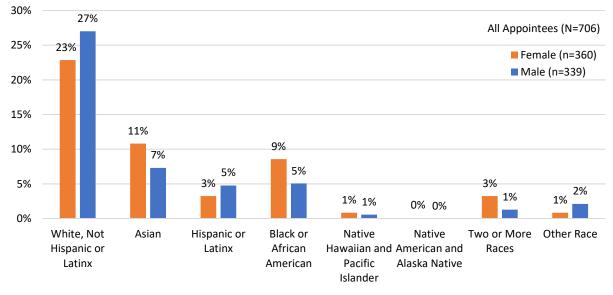

espectively. Asian men and women are both greatly underrepresented with Asian women making up 11% of appointees compared to 17% of the population while Asian men comprise 7% of appointees and 15% of the population. Latinx men and women are also underrepresented, particularly Latinx women, who are 3% of appointees and 7% of the population, while Latinx men are 5% of appointees and 7% of the population. Black or African American men and women are well-represented with Black women comprising 9% of appointees and Black men comprising 5% of appointees. Pacific Islander men and women, and multiethnic women also exceed parity with the population. Although Native American men and women make up only 0.4% of San Francisco's population, none of the surveyed appointees identified themselves as such.









## Figure 13: San Francisco Population by Race/Ethnicity, 2019

Source: 2017 American Community Survey 5-Year Estimates.

## D. LGBTQ Identity

Lesbian, gay, bisexual, transgender, queer, and questioning (LGBTQ) identity data was collected from 548, or 75%, of the 741 surveyed appointees, which is much more data on LGBTQ identity compared to previous reports. Due to limited and outdated information on the population of the LGBTQ community in San Francisco, it is difficult to adequately assess the representation of the LGBTQ community. However, compared to available San Francisco, larger Bay Area, and national data, the LGBTQ community is well represented on San Francisco policy bodies. Recent research estimates the national LGBT population is 4.5%.<sup>5</sup> The LGBT population o