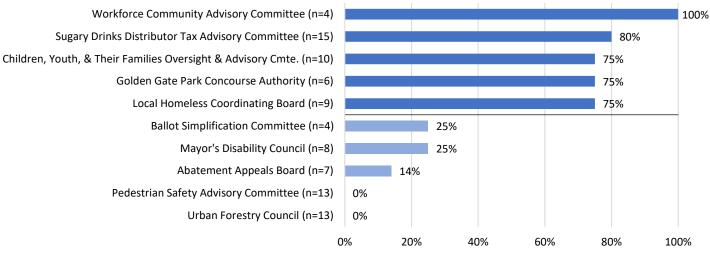

the first year such bodies have been included, thus comparison to previous years is unavailable. All members of the Workforce Community Advisory Committee are people of color. People of color comprise 80% of the Sugary Drinks Distributor Tax Advisory Committee, and 75% of appointees on the Children, Youth and Their Families Oversight and Advisory Committee, the Golden Gate Park Concourse Authority, and the Local Homeless Coordinating Board. Out of the five Advisory Bodies with the lowest representation of people of color, the Ballot Simplification Committee and the Mayor's Disability Council have 25% appointees of color, and the Abatement Appeals Board has 14% appointees of color. The Urban Forestry and the Pedestrian Safety Advisory Committee have no people of color currently serving.





Source: SF DOSW Data Collection & Analysis.

## C. Race and Ethnicity by Gender

White men and women are overrepresented on San Francisco policy bodies, while Asian and Latinx men and women are underrepresented. While women of color continue to be underrepresented at 28% compared to the San Francisco population of 32%, this is a slight increase from 2017 which showed 27% women of color. Meanwhile, men of color are 21% of appointees compared to 31% of the San Francisco population.

Figure 11: 10-Year Comparison of Representation of Women of Color on Policy Bodies



The following figures present the breakdown for appointees and the San Francisco population by race and ethnicity and gender. White men and women are overrepresented, holding 27% and 23% of appointments, respectively, compared