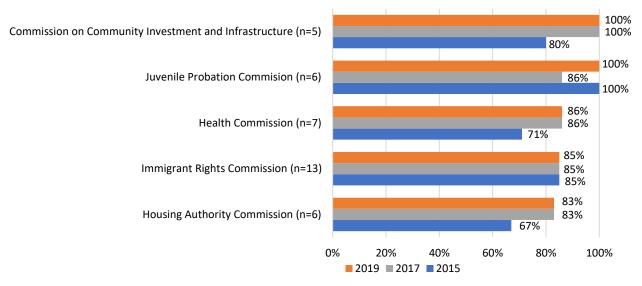

y of Appointees Compared to San Francisco Population, 2019

The next two graphs illustrate Commissions and Boards, and Advisory Bodies with the highest and lowest percentages of people of color. As shown in Figure 8, the Commission on Community Investment and Infrastructure remained at 100% from 2017, while the Juvenile Probation Commission has returned to 100% this year after a dip in 2017. Next is the Health Commission, Immigrant Rights Commission, and Housing Authority Commission at 86%, 85%, and 83%, respectively. Percentages of people of color on both the Health Commission and the Housing Authority Commission increased following 2015, and have remained consistent since 2017.

### Figure 8: Commissions and Boards with Highest Percentage of People of Color, 2019 Compared to 2017, 2015



Source: SF DOSW Data Collection & Analysis.

Sources: 2017 American Community Survey 5-Year Estimates, SF DOSW Data Collection & Analysis.

There are 23 policy bodies that have 40% or less appointees who identified a racial and ethnic category other than white. Although the Public Utilities Commission has two vacancies, *none* of the current appointees identify as people of color. The Historic Preservation Commission and Building Inspection Commission are both at 14% representation for people of color. The Building Inspection Commission had a large drop from 43% in 2015, with the percentage of people of color decreasing to 14% in 2017 and remaining at this percent for 2019. Lastly, the War Memorial Board of Trustees and City Hall Preservation Advisory Commission have 18% and 20%, respect