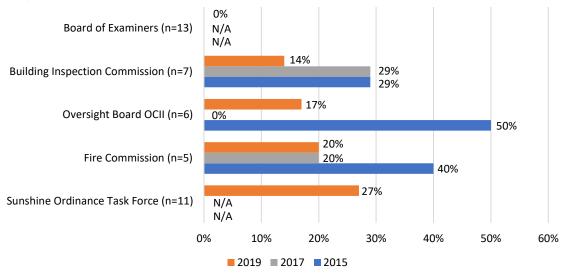

rently *none* of the 13 appointees are women. Unfortunately, demographic data is unavailable for the Board of Examiners for 2017 and 2015. Next is the Building Inspection Commission at 14%, which is a decrease of female representation compared to 2017 and 2015. The Oversight Board of Community Investment and Infrastructure, Fire Commission, and Sunshine Ordinance Task Force also have some of the lowest percentages of women at 17%, 20%, and 27%, respectively. Unfortunately, the Sunshine Ordinance Task Force did not participate in previous

27%, respectively. Unfortunately, the Sunshine Ordinance Task Force did not par analyses and therefore demographics data is unavailable for 2017 and 2015.

### Figure 4: Commissions and Boards with Lowest Percentage of Women, 2019 Compared to 2017, 2015



Source: SF DOSW Data Collection & Analysis.

In addition to Commissions and Boards, Advisory Bodies were examined for the highest and lowest percentages of women. This is the first year such bodies have been included, thus comparison to previous years is unavailable. Figure 9 below displays the five Advisory Bodies with the highest and the five with the lowest representations of women. The Workforce Community Advisory Committees has the greatest representation of women at 100%, followed by the Office of Early Care and Education Citizen's Advisory Committee at 89%. The Advisory Bodies with the lowest percentage of women are the Urban Forestry Council at 8% of the 13-member body and the Abatement Appeals Board at 14% of the 7-member body.

### Figure 5: Advisory Bodies with the Highest and