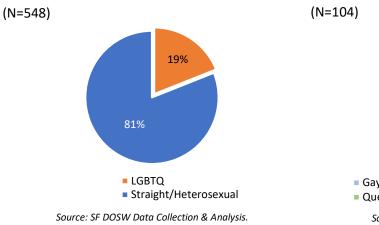

ional data, the LGBTQ community is well represented on San Francisco policy bodies. Recent research estimates the national LGBT population is 4.5%.<sup>5</sup> The LGBT population of the San Francisco and greater Bay Area is estimated to rank the highest of U.S. cities at 6.2%,<sup>6</sup> while a 2006 survey found that 15.4% of adults in San Francisco identify as LGBT<sup>7</sup>.

Of the appointees who responded to this question, 19% identify as LGBTQ and 81% identify as straight or heterosexual. Of the LGBTQ appointees, 48% identify as gay, 23% as lesbian, 17% as bisexual, 7% as queer, 5% as transgender, and 1% as questioning. Data on LGBTQ identity by race was not captured. Efforts to capture data on LGBTQ identity by race for future reports would enable more intersectional analysis.



Figure 14: LGBTQ Identity of Appointees, 2019





## E. Disability Status

Overall, 12% of adults in San Francisco have one or more disabilities, and when broken down by gender, 6.2% are women and 5.7% are men. Disability data for transgender and gender non-conforming individuals in San Francisco is currently unavailable. Data on disability was obtained from 516, or 70%, of the 714 appointees who participated in the survey. Of the 516 appointees, 11.2% reported to have one

https://news.gallup.com/poll/234863/estimate-lgbt-population-rises.aspx.

percentage.aspx?utm\_source=Social%20Issues&utm\_medium=newsfeed&utm\_campaign=tiles.

<sup>&</sup>lt;sup>5</sup> Frank Newport, "In U.S., Estimate of LGBT Population Rises to 4.5%," GALLUP (May 22, 2018)

<sup>&</sup>lt;sup>6</sup> Gary J. Gat