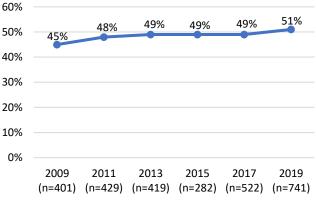

advisory function whose members do *not* submit financial disclosures to the Ethics Commission. This report examines policy bodies and appointees both comprehensively as a whole and separately by the two categories.

The 2019 Gender Analysis evaluates the representation of women; people of color; lesbian, gay, bisexual, transgender, queer, and questioning (LGBTQ) individuals; people with disabilities; and veterans on San Francisco policy bodies.

### **Key Findings**

### Gender

- Women's representation on policy bodies is 51%, slightly above parity with the San Francisco female population of 49%.
- Since 2009, there has been a small but steady increase in the representation of women on San Francisco policy bodies.

### **10-Year Comparison of Representation of Women on Policy Bodies**



Source: SF DOSW Data Collection & Analysis.

<sup>&</sup>lt;sup>1</sup> "List of City Boards, Commissions, and Advisory Bodies Created by Charter, Ordinance, or Statute," Office of the City Attorney, https://www.sfcityattorney.org/wp-content/uploads/2016/01/Commission-List-08252017.pdf, (August 25, 2017).

### **Race and Ethnicity**

- People of color are underrepresented on policy bodies compared to the population. Although people of color comprise 62% of San Francisco's population, just 50% of appointees identify as a race other than white.
- While the overall representation of people of color has increased between 1
   2009 and 2019, as the Department collected data on more appointees, the representation of people of color has decreased over the last few years. The percentage of appoi