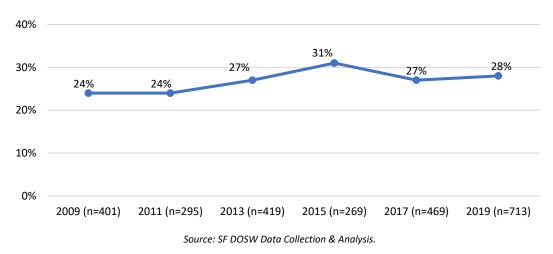

Mayor's Disability Council have 25% appointees of color, and the Abatement Appeals Board has 14% appointees of color. The Urban Forestry and the Pedestrian Safety Advisory Committee have no people of color currently serving.





Source: SF DOSW Data Collection & Analysis.

## C. Race and Ethnicity by Gender

White men and women are overrepresented on San Francisco policy bodies, while Asian and Latinx men and women are underrepresented. While women of color continue to be underrepresented at 28% compared to the San Francisco population of 32%, this is a slight increase from 2017 which showed 27% women of color. Meanwhile, men of color are 21% of appointees compared to 31% of the San Francisco population.

Figure 11: 10-Year Comparison of Representation of Women of Color on Policy Bodies



The following figures present the breakdown for appointees and the San Francisco population by race and ethnicity and gender. White men and women are overrepresented, holding 27% and 23% of appointments, respectively, compared to 20% and 17% of the population, respectively. Asian men and women are both greatly underrepresented with Asian women making up 11% of appointees compared to 17% of the population while Asian men comprise 7% of appointees and 15% of the population. Latinx men and women are also underrepresented, particularly Latinx women, who are 3% of appointees and 7% of the population, while Latinx men are 5% of appointees and 7% of the population. Black or African American men and women are well-represented with Black women comprising 9% of appointees and Black men comprising