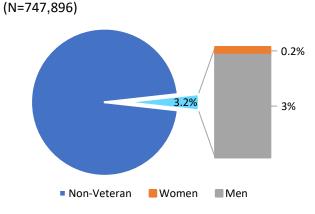

or More Disabilities by Gender, 2019



## F. Veteran Status

Overall, 3.2% of the adult population in San Francisco has served in the military. There is a considerable difference by gender, as male veterans are 3% and female veterans are 0.2% of the population. Data on veteran status was obtained from 494, or 67%, of appointees who participated in the survey. Of the 494 appointees who responded to this question, 7.1% have served in the military. Like the San Francisco population, there is a large difference by gender, as men comprise 5.7% and women make up only 1.2% of the total number of veteran appointees. Of participating appointees, 0.2% of veterans are trans women. Veteran status data on transgender and gender non-conforming individuals in San Francisco is currently unavailable.







#### Figure 19: Appointees with Military Service, 2019



Source: SF DOSW Data Collection & Analysis.

## G. Policy Bodies by Budget

This report also examines whether policy bodies with the largest and smallest budget sizes and other characteristics are demographically representative of the San Francisco population. In this section, budget size is used as a proxy for influence. Although this report has expanded the scope of analysis to include more policy bodies compared to previous reports, this section of analysis was limited to Commissions and Boards with decision-making authority and whose members file financial disclosures with the Ethics Commission. The purpose of this analysis is to evaluate the demographics for the spectrum of budgetary influence of policy bodies with decision