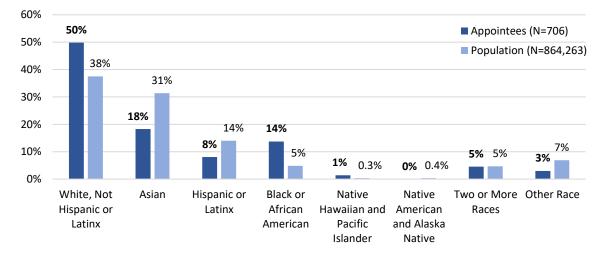

errepresented racial and ethnic groups on San Francisco policy bodies compared to the San Francisco population are individuals who identify as Asian or Latinx. While Asians are 31% of the San Francisco population, they only make up 18% of appointees. While the Latinx population of San Francisco is 14%, only 8% of appointees are Latinx. Although there is a small population of Native

<sup>&</sup>lt;sup>3</sup> Samir Gambhir and Stephen Menendian, "Racial Segregation in the Bay Area, Part 2," *Haas Institute for a Fair and Inclusive Society* (2018).

<sup>&</sup>lt;sup>4</sup> US Census Bureau, 2018, Retrieved from https://www.census.gov/quickfacts/fact/table/US/PST045218.

Americans and Alaska Natives in San Francisco of 0.4%, none of the surveyed appointees identified themselves as such.



Figure 7: Race and Ethnicity of Appointees Compared to San Francisco Population, 2019

The next two graphs illustrate Commissions and Boards, and Advisory Bodies with the highest and lowest percentages of people of color. As shown in Figure 8, the Commission on Community Investment and Infrastructure remained at 100% from 2017, while the Juvenile Probation Commission has returned to 100% this year after a dip in 2017. Next is the Health Commission, Immigrant Rights Commission, and Housing Authority Commission at 86%, 85%, and 83%, respectively. Percentages of people of color on both the Health Commission and the Housing Authority Commission increased following 2015, and have remained consistent since 2017.

### Figure 8: Commissions and Boards with Highest Percentage of People of Color,