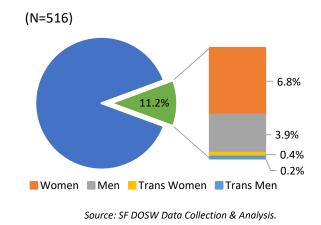

in LBGT Percentage," *GALLUP* (March 20, 2015) https://news.gallup.com/poll/182051/san-francisco-metro-area-ranks-highest-lgbt-

<sup>&</sup>lt;sup>7</sup> Gary J. Gates, "Same Sex Couples and the Gay, Lesbian, Bisexual Population: New Estimates from the American Community Survey," *The Williams Institute on Sexual Orientation Law and Public Policy, UCLA School of Law* (2006).

or more disabilities, which is near parity with the San Francisco population. Of the 11.2% appointees with one or more disabilities, 6.8% are women, 3.9% are men, 0.4% are trans women, and 0.2% are trans men.

## Figure 16: San Francisco Adult Population with a Disability by Gender, 2017



Source: 2017 American Community Survey 5-Year Estimates.

Figure 17: Appointees with One or More Disabilities by Gender, 2019



## F. Veteran Status

Overall, 3.2% of the adult population in San Francisco has served in the military. There is a considerable difference by gender, as male veterans are 3% and female veterans are 0.2% of the population. Data on veteran status was obtained from 494, or 67%, of appointees who participated in the survey. Of the 494 appointees who responded to this question, 7.1% have served in the military. Like the San Francisco population, there is a large difference by gender, as men comprise 5.7% and women make up only 1.2% of the total number of veteran appointees. Of participating appointees, 0.2% of veterans are trans women. Veteran status data on transgender and gender non-conforming individuals in San Francisco is currently unavailable.







#### Figure 19: Appointees with Mil