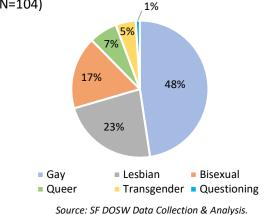

on San Francisco policy bodies. Recent research estimates the national LGBT population is 4.5%.<sup>5</sup> The LGBT population of the San Francisco and greater Bay Area is estimated to rank the highest of U.S. cities at 6.2%,<sup>6</sup> while a 2006 survey found that 15.4% of adults in San Francisco identify as LGBT<sup>7</sup>.

Of the appointees who responded to this question, 19% identify as LGBTQ and 81% identify as straight or heterosexual. Of the LGBTQ appointees, 48% identify as gay, 23% as lesbian, 17% as bisexual, 7% as queer, 5% as transgender, and 1% as questioning. Data on LGBTQ identity by race was not captured. Efforts to capture data on LGBTQ identity by race for future reports would enable more intersectional analysis.



Figure 14: LGBTQ Identity of Appointees, 2019





## E. Disability Status

Overall, 12% of adults in San Francisco have one or more disabilities, and when broken down by gender, 6.2% are women and 5.7% are men. Disability data for transgender and gender non-conforming individuals in San Francisco is currently unavailable. Data on disability was obtained from 516, or 70%, of the 714 appointees who participated in the survey. Of the 516 appointees, 11.2% reported to have one

https://news.gallup.com/poll/234863/estimate-lgbt-population-rises.aspx.

percentage.aspx?utm\_source=Social%20Issues&utm\_medium=newsfeed&utm\_campaign=tiles.

<sup>&</sup>lt;sup>5</sup> Frank Newport, "In U.S., Estimate of LGBT Population Rises to 4.5%," GALLUP (May 22, 2018)

<sup>&</sup>lt;sup>6</sup> Gary J. Gates and Frank Newport, "San Francisco Metro Area Ran