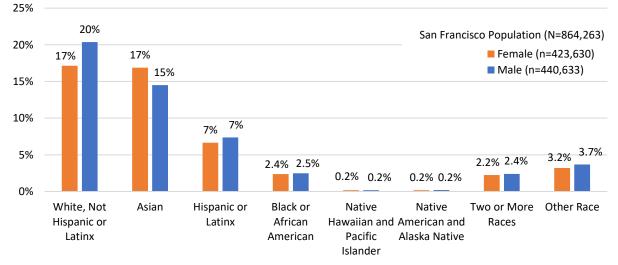

ively. Asian men and women are both greatly underrepresented with Asian women making up 11% of appointees compared to 17% of the population while Asian men comprise 7% of appointees and 15% of the population. Latinx men and women are also underrepresented, particularly Latinx women, who are 3% of appointees and 7% of the population, while Latinx men are 5% of appointees and 7% of the population. Black or African American men and women are well-represented with Black women comprising 9% of appointees and Black men comprising 5% of appointees. Pacific Islander men and women, and multiethnic women also exceed parity with the population. Although Native American men and women make up only 0.4% of San Francisco's population, none of the surveyed appointees identified themselves as such.









## Figure 13: San Francisco Population by Race/Ethnicity, 2019

Source: 2017 American Community Survey 5-Year Estimates.

## D. LGBTQ Identity

Lesbian, gay, bisexual, transgender, queer, and questioning (LGBTQ) identity data was collected from 548, or 75%, of the 741 surveyed appointees, which is much more data on LGBTQ identity compared to previous reports. Due to limited and outdated information on the population of the LGBTQ community in San Francisco, it is difficult to adequately assess the representation of the LGBTQ community. However, compared to available San Francisco, larger Bay Area, and national data, the LGBTQ community is well represented on San Francisco policy bodies. Recent research estimates the national LGBT population is 4.5%.<sup>5</sup> The LGBT population of the