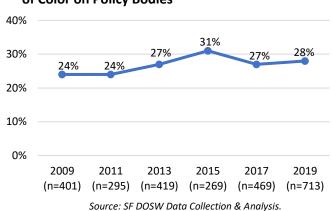

2019 (n=401) (n=295) (n=419) (n=269) (n=469) (n=713) Source: SF DOSW Data Collection & Analysis.

**10-Year Comparison of Representation** 

As found in previous reports, Latinx and Asian groups are underrepresented on San Francisco policy bodies compared to the population. Latinx individuals are 14% of the population but make up only 8% of appointees. Asian individuals are 31% of the population but make up only 18% of appointees.

### Race and Ethnicity by Gender

- On the whole, women of color are 32% of the San Francisco population, and 28% of appointees. Although still below parity, 28% is a slight increase compared to 2017, which showed 27% women of color appointees.
- Meanwhile, men of color are underrepresented at 21% of appointees compared to 31% of the San Francisco population.



- Both White women and men are overrepresented on San Francisco policy bodies.
   White women are 23% of appointees compared to 17% of the San Francisco population.
   White men are 26% of appointees compared to 20% of the population.
- Black and African American women and men are well-represented on San Francisco policy bodies. Black women are 9% of appointees compared to 2.4% of the population, and Black men are 5% of appointees compared to 2.5% of the population.
- Latinx women are 7% of the San Francisco population but 3% of appointees, and Latinx men are 7% of the population but 5% of appointees.
- Asian women are 17% of the San Francisco population but 11% of appointees, and Asian men are 15% of the population but just 7% of appointees.

**10-Year Comparison of Representation of Wo