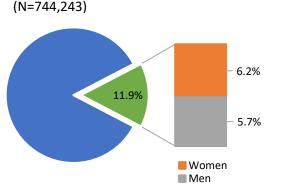

.5%," GALLUP (May 22, 2018)

<sup>&</sup>lt;sup>6</sup> Gary J. Gates and Frank Newport, "San Francisco Metro Area Ranks Highest in LBGT Percentage," *GALLUP* (March 20, 2015) https://news.gallup.com/poll/182051/san-francisco-metro-area-ranks-highest-lgbt-

<sup>&</sup>lt;sup>7</sup> Gary J. Gates, "Same Sex Couples and the Gay, Lesbian, Bisexual Population: New Estimates from the American Community Survey," *The Williams Institute on Sexual Orientation Law and Public Policy, UCLA School of Law* (2006).

or more disabilities, which is near parity with the San Francisco population. Of the 11.2% appointees with one or more disabilities, 6.8% are women, 3.9% are men, 0.4% are trans women, and 0.2% are trans men.

## Figure 16: San Francisco Adult Population with a Disability by Gender, 2017



Source: 2017 American Community Survey 5-Year Estimates.

Figure 17: Appointees with One or More Disabilities by Gender, 2019



## F. Veteran Status

Overall, 3.2% of the adult population in San Francisco has served in the military. There is a considerable difference by gender, as male veterans are 3% and female veterans are 0.2% of the population. Data on veteran status was obtained from 494, or 67%, of appointees who participated in the survey. Of the 494 appointees who responded to this question, 7.1% have served in the military. Like the San Francisco population, there is a large difference by gender, as men comprise 5.7% and women make up only 1.2% of the total number of veteran appointees. Of participating appointees, 0.2% of veterans are trans women. Veteran status data on transg