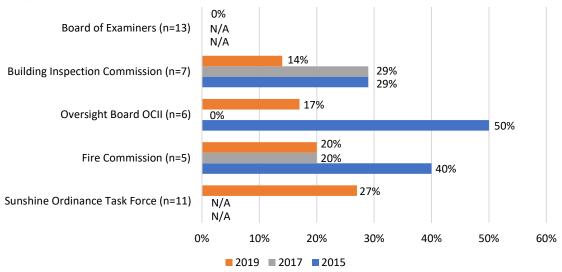

layed in Figure 4. The lowest percentage is found on the Board of Examiners where currently *none* of the 13 appointees are women. Unfortunately, demographic data is unavailable for the Board of Examiners for 2017 and 2015. Next is the Building Inspection Commission at 14%, which is a decrease of female representation compared to 2017 and 2015. The Oversight Board of Community Investment and Infrastructure, Fire Commission, and Sunshine Ordinance Task Force also have some of the lowest percentages of women at 17%, 20%, and 27%, respectively. Unfortunately, the Sunshine Ordinance Task Force did not participate in previous analyses and therefore demographics data is unavailable for 2017 and 2015.

Figure 4: Commissions and Boards with Lowest Percentage of Women, 2019 Compared to 2017, 2015



Source: SF DOSW Data Collection & Analysis.

In addition to Commissions and Boards, Advisory Bodies were examined for the highest and lowest percentages of women. This is the first year such bodies have been included, thus comparison to previous years is unavailable. Figure 9 below displays the five Advisory Bodies with the highest and the five with the lowest representations of women. The Workforce Community Advisory Committees has the greatest representation of women at 100%, followed by the Office of Early Care and Education Citizen's Advisory Committee at 89%. The Advisory Bodies with the lowest percentage of women are the Urban Forestry Council at 8% of the 13-member body and the Abatement Appeals Board at 14% of the 7-member body.

Figure 5: Advisory Bodies with the Highest and Low