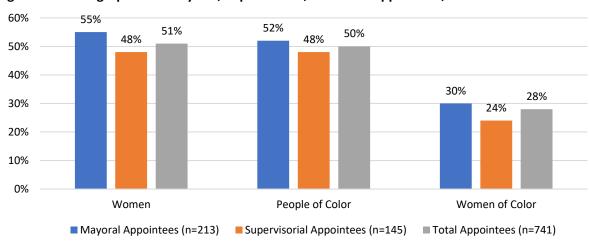

### Assessment Appeals Board City and County of San Francisco (415) 554-6778 Fax (415) 554-6775