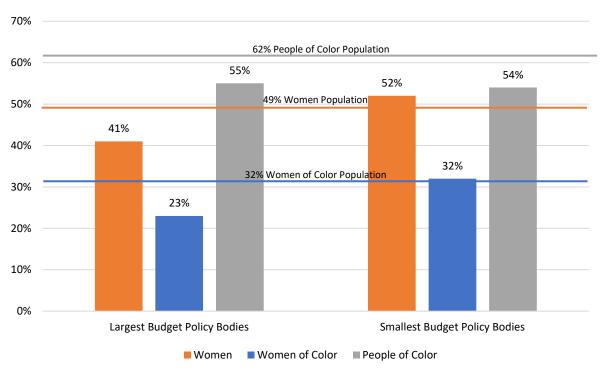

### Assessment Appeals Board City and County of San Francisco (415) 554-6778 Fax (415) 554-6775