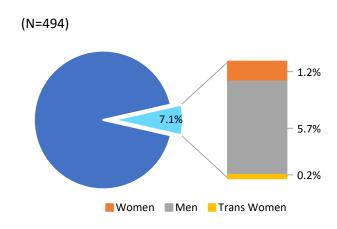

### Assessment Appeals Board City and County of San Francisco (415) 554-6778 Fax (415) 554-6775