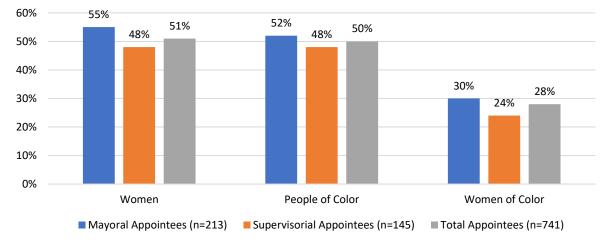

appointments include 55% women, 30% women of color, and 52% people of color, while Supervisorial appointments are 48% women, 24% women of color, and 48% people of color. The total of all approving authorities combined average out at 51% women, 28% women of color, and 50% people of color. This disparity in diversity between Mayoral and Supervisorial appointments may be due in part to the appointment section process for each authority. The 11-member Board of Supervisors only sees applicants for specific bodies through the 3-member Rules Committee or by designees, stipulated in legislation (e.g. "renter," "landlord," "consumer advocate"), whereas the Mayor typically has the ability to take total appointments into account during selections, and can therefore better address gaps in diversity.



Figure 24: Demographics of Mayoral, Supervisorial, and Total Appointees, 2019

Source: SF DOSW Data Collection & Analysis.

# III. Conclusion

Since the first gender analysis of Commissions and Boards in 2007, the representation of women appointees on San Francisco policy bodies has gradually increased. The *2019 Gender Analysis* finds the percentage of women appointees is 51%, which slightly exceeds the population of women in San Francisco.

When appointee demographics are analyzed by gender and race, women of color continue to be underrepresented on San Francisco policy bodies compared to the San Francisco population. Most notably underrepresented are Asian women who make up 17% of the population but only 11% of appointees, and Latinx women who make up 7% of the population but only 3%