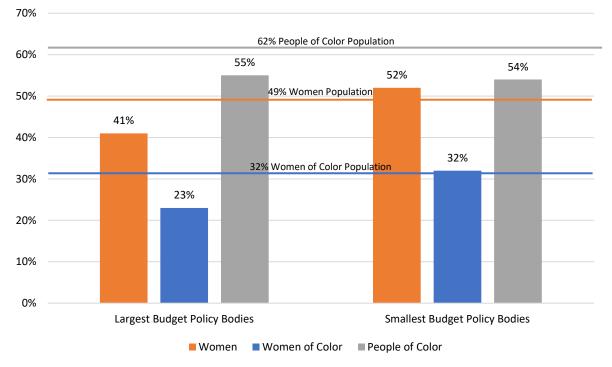

0 largest budgeted Commissions and Boards are 55% people of color, 41% women, and 23% women of color. Appointees from the 10 smallest budgeted Commissions and Boards are 54% people of color, 52% women, and 32% women of color. Although still below parity with the San Francisco population, the representation of people of color on both the largest and smallest budgeted policy bodies is greater than the percentage of people of color for all appointees combined (50%). For women and women of color, their representation meets or exceeds parity with the population on the 10 smallest budgeted bodies. However, it falls far below parity for the 10 largest budgeted bodies. The representation of total women and women of color is greater on smaller budgeted policy bodies by 27%, and 39%, respectively.



## Figure 20: Percent of Women, Women of Color, and People of Color on Commissions and Boards with Largest and Smallest Budgets in Fiscal Year 2018-2019

Source: SF DOSW Data Collection & Analysis.

| Body                                                       | FY18-19 Budget  | Total | Filled | Women | Women    | People   |
|------------------------------------------------------------|-----------------|-------|--------|-------|----------|----------|
| Body                                                       | Filo-19 Budget  | Seats | seats  |       | of Color | of Color |
| Health Commission                                          | \$2,200,000,000 | 7     | 7      | 29%   | 14%      | 86%      |
| Public Utilities Commission                                | \$1,296,600,000 | 5