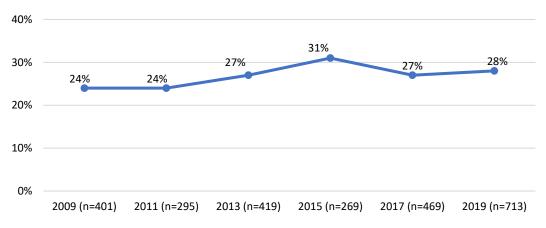

of color, and the Abatement Appeals Board has 14% appointees of color. The Urban Forestry and the Pedestrian Safety Advisory Committee have no people of color currently serving.

Figure 10: Advisory Bodies with the Highest and Lowest Percentage of People of Color, 2019



#### C. Race and Ethnicity by Gender

White men and women are overrepresented on San Francisco policy bodies, while Asian and Latinx men and women are underrepresented. While women of color continue to be underrepresented at 28% compared to the San Francisco population of 32%, this is a slight increase from 2017 which showed 27% women of color. Meanwhile, men of color are 21% of appointees compared to 31% of the San Francisco population.

Figure 11: 10-Year Comparison of Representation of Women of Color on Policy Bodies



The following figures present the breakdown for appointees and the San Francisco population by race and ethnicity and gender. White men and women are overrepresented, holding 27% and 23% of appointments, respectively, compared to 20% and 17% of the population, respectively. Asian men and women are both greatly underrepresented with Asian women making up 11% of appointees compared to 17% of the population while Asian men comprise 7% of appointees and 15% of the population. Latinx men and women are also underrepresented, particularly Latinx women, who are 3% of appointees and 7% of the population, while Latinx men are 5% of appointees and 7% of the population. Black or African American men and women are well-represented with Black women comprising 9% of appointees and Black men comprising