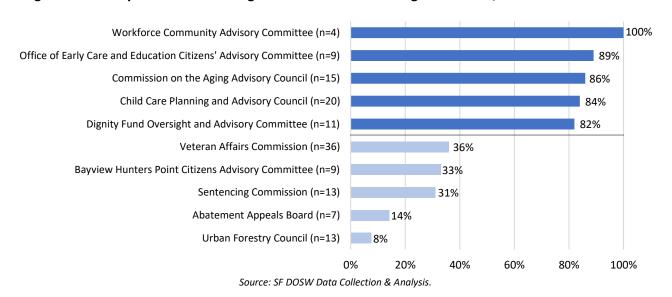

# STATEMENT OF ECONOMIC INTERESTS COVER PAGE

Date Initial Filing Received
Filing Official Use Only

A PUBLIC DOCUMENT

Please type or print in ink. NAME OF FILER (LAST) (FIRST) (MIDDLE) Tsai David **Jeanchung** 1. Office, Agency, or Court Agency Name (Do not use acronyms) City and County of San Francisco Division, Board, Department, District, if applicable Your Position **Ethics Commission Ethics Commissioner** ▶ If filing for multiple positions, list below or on an attachment. (Do not use acronyms) Agency: \_\_ 2. Jurisdiction of Office (Check at least one box) State Judge, Retired Judge, Pro Tem Judge, or Court Commissioner (Statewide Jurisdiction) County of San Francisco \_\_\_ Multi-County City of San Francisco Other 3. Type of Statement (Check at least one box) Annual: The period covered is January 1, 2022, through Leaving Office: Date Left \_\_\_\_ December 31, 2022. (Check one circle.) -or-☐ The period covered is January 1, 2022, through the date of The period covered is \_\_\_\_\_\_, through leaving office. December 31, 2022. -or-The period covered is \_\_\_ Assuming Office: Date assumed \_\_\_\_\_/\_\_\_\_ the date of leaving office. Candidate: Date of Election \_\_\_\_ \_\_\_\_\_ and office sought, if different than Part 1: \_ 4. Schedule Summary (required) ► Total number of pages including this cover page: 6 Schedules attached Schedule C - Income, Loans, & Business Positions – schedule attached Schedule A-1 - Investments - schedule attached Schedule D - Income - Gifts - schedule attached Schedule A-2 - Investments - schedule attached Schedule E - Income - Gifts - Travel Payments - schedule attached Schedule B - Real Property - schedule attached **-or-** None - No reportable interests on any schedule 5. Verification MAILING ADDRESS ZIP CODE STREET (Business or Agency Address Recommended - Public Document) 94111 f my knowledge the information contained herein and in any attached schedules is true and complete. I acknowledge this is a public document. I certify under penalty of perjury under the laws of the State of California that the foregoing is true and correct. Date Signed 04/16/2023 Signature (month, day, year) (File the originally signed paper statement with your filing official.)