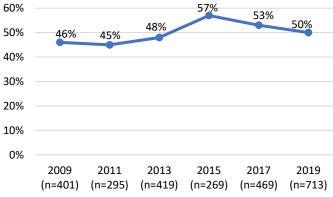

Created by Charter, Ordinance, or Statute," Office of the City Attorney, https://www.sfcityattorney.org/wp-content/uploads/2016/01/Commission-List-08252017.pdf, (August 25, 2017).

#### Race and Ethnicity

- People of color are underrepresented on policy bodies compared to the population. Although people of color comprise 62% of San Francisco's population, just 50% of appointees identify as a race other than white.
- While the overall representation of people of color has increased between 2009 and 2019, as the Department collected data on more appointees, the representation of people of color has decreased over the last few years. The percentage of appointees of color decreased from 53% in 2017 to 49% in 2019.

### 10-Year Comparison of Representation of People of Color on Policy Bodies



Source: SF DOSW Data Collection & Analysis.

As found in previous reports, Latinx and Asian groups are underrepresented on San Francisco policy bodies compared to the population. Latinx individuals are 14% of the population but make up only 8% of appointees. Asian individuals are 31% of the population but make up only 18% of appointees.

### Race and Ethnicity by Gender

- On the whole, women of color are 32% of the San Francisco population, and 28% of appointees. Although still below parity, 28% is a slight increase compared to 2017, which showed 27% women of color appointees.
- Meanwhile, men of color are underrepresented at 21% of appointees compared to 31% of the San Francisco population.

### 10-Year Comparison of Representation of Women of Color on Policy Bodies



- ➤ Both White w