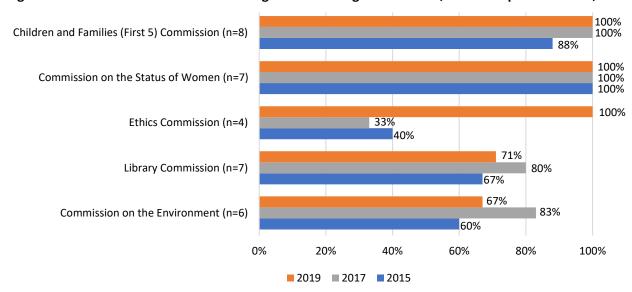

# STATEMENT OF ECONOMIC INTERESTS COVER PAGE

Date Initial Filing Received
Filing Official Use Only

A PUBLIC DOCUMENT

Please type or print in ink. NAME OF FILER (LAST) (FIRST) (MIDDLE) Tsai David **Jeanchung** 1. Office, Agency, or Court Agency Name (Do not use acronyms) City and County of San Francisco Division, Board, Department, District, if applicable Your Position **Ethics Commission Ethics Commissioner** ▶ If filing for multiple positions, list below or on an attachment. (Do not use acronyms) Agency: \_\_ 2. Jurisdiction of Office (Check at least one box) State Judge, Retired Judge, Pro Tem Judge, or Court Commissioner (Statewide Jurisdiction) County of San Francisco \_\_\_ Multi-County City of San Francisco Other 3. Type of Statement (Check at least one box) Annual: The period covered is January 1, 2022, through Leaving Office: Date Left \_\_\_\_ December 31, 2022. (Check one circle.) -or-☐ The period covered is January 1, 2022, through the date of The period covered is \_\_\_\_\_\_, through leaving office. December 31, 2022. -or-The period covered is \_\_\_ Assuming Office: Date assumed \_\_\_\_\_/\_\_\_\_ the date of leaving office. Candidate: Date of Election \_\_\_\_ \_\_\_\_\_ and office sought, if different than Part 1: \_ 4. Schedule Summary (required) ► Total number of pages including this cover page: 6 Schedules attached Schedule C - Income, Loans, & Business Positions – schedule attached Schedule A-1 - Investments - schedule attached Schedule D - Income - Gifts - schedule attached Schedule A-2 - Investments - schedule attached Schedule E - Income - Gifts - Travel Payments - schedule attached Schedule B - Real Property - schedule attached **-or-** None - No reportable interests on any schedule 5. Verification MAILING ADDRESS ZIP CODE STREET (Business or Agency Address Recommended - Public Document) 94111 f my knowledge the information contained herein and in any attached schedules is true and complete. I acknowledge this is a public document. I certify under penalty of perjury under the laws of the State of California that the foregoing is true and correct. Date Signed 04/16/2023 Signature (month, day, year) (File the originally signed paper statement with your filing official.)