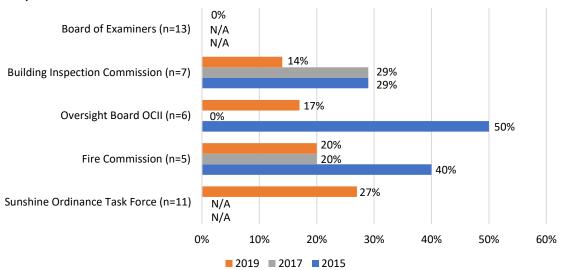

# STATEMENT OF ECONOMIC INTERESTS COVER PAGE

Date Initial Filing Received
Filing Official Use Only

A PUBLIC DOCUMENT

Please type or print in ink. NAME OF FILER (LAST) (FIRST) (MIDDLE) Tsai David **Jeanchung** 1. Office, Agency, or Court Agency Name (Do not use acronyms) City and County of San Francisco Division, Board, Department, District, if applicable Your Position **Ethics Commission Ethics Commissioner** ▶ If filing for multiple positions, list below or on an attachment. (Do not use acronyms) Agency: \_\_ 2. Jurisdiction of Office (Check at least one box) State Judge, Retired Judge, Pro Tem Judge, or Court Commissioner (Statewide Jurisdiction) County of San Francisco \_\_\_ Multi-County City of San Francisco Other 3. Type of Statement (Check at least one box) Annual: The period covered is January 1, 2022, through Leaving Office: Date Left \_\_\_\_ December 31, 2022. (Check one circle.) -or-☐ The period covered is January 1, 2022, through the date of The period covered is \_\_\_\_\_\_, through leaving office. December 31, 2022. -or-The period covered is \_\_\_ Assuming Office: Date assumed \_\_\_\_\_/\_\_\_\_ the date of leaving office. Candidate: Date of Election \_\_\_\_ \_\_\_\_\_ and office sought, if different than Part 1: \_ 4. Schedule Summary (required) ► Total number of pages including this cover page: 6 Schedules attached Schedule C - Income, Loans, & Business Positions – schedule attached Schedule A-1 - Investments - schedule attached Schedule D - Income - Gifts - schedule attached Schedule A-2 - Investments - schedule attached Schedule E - Income - Gifts - Travel Payments - schedule attached Schedule B - Real Property - schedule attached **-or-** None - No reportable interests on any schedule 5. Verification MAILING ADDRESS ZIP CODE STREET (Business or Agency Address Recommended - Public Document) 94111 f my knowledge the information contained herein and in any attached schedules is true and complete. I acknowledge this is a public document. I certify under penalty of perjury under the laws of the State of California that the foregoing is true and correct. Date Signed 04/16/2023 Signature (month, day, year) (File the originally signed paper statement with your filing official.)