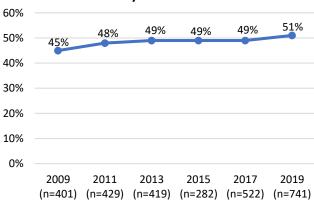

h advisory function whose members do not submit financial disclosures to the Ethics Commission. This report examines policy bodies and appointees both comprehensively as a whole and separately by the two categories.

The 2019 Gender Analysis evaluates the representation of women; people of color; lesbian, gay, bisexual, transgender, queer, and questioning (LGBTQ) individuals; people with disabilities; and veterans on San Francisco policy bodies.

### **Key Findings**

#### Gender

- Women's representation on policy bodies is 51%, slightly above parity with the San Francisco female population of 49%.
- Since 2009, there has been a small but steady increase in the representation of women on San Francisco policy bodies.

### **10-Year Comparison of Representation of Women on Policy Bodies**



Source: SF DOSW Data Collection & Analysis.

<sup>&</sup>lt;sup>1</sup> "List of City Boards, Commissions, and Advisory Bodies Created by Charter, Ordinance, or Statute," Office of the City Attorney, https://www.sfcityattorney.org/wp-content/uploads/2016/01/Commission-List-08252017.pdf, (August 25, 2017).

#### Race and Ethnicity

- People of color are underrepresented on policy bodies compared to the population. Although people of color comprise 62% of San Francisco's population, just 50% of appointees identify as a race other than white.
- While the overall representation of people of color has increased between 2009 and 2019, as the Department collected data on more appointees, the representation of people of color has decreased over the last few years. The percentage of appointees of