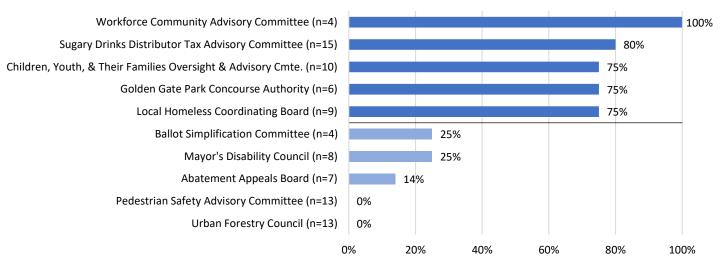

lable. All members of the Workforce Community Advisory Committee are people of color. People of color comprise 80% of the Sugary Drinks Distributor Tax Advisory Committee, and 75% of appointees on the Children, Youth and Their Families Oversight and Advisory Committee, the Golden Gate Park Concourse Authority, and the Local Homeless Coordinating Board. Out of the five Advisory Bodies with the lowest representation of people of color, the Ballot Simplification Committee and the Mayor's Disability Council have 25% appointees of color, and the Abatement Appeals Board has 14% appointees of color. The Urban Forestry and the Pedestrian Safety Advisory Committee have no people of color currently serving.

Figure 10: Advisory Bodies with the Highest and Lowest Percentage of People of Color, 2019



#### C. Race and Ethnicity by Gender

White men and women are overrepresented on San Francisco policy bodies, while Asian and Latinx men and women are underrepresented. While women of color continue to be underrepresented at 28% compared to the San Francisco population of 32%, this is a slight increase from 2017 which showed 27% women of color. Meanwhile, men of color are 21% of appointees compared to 31% of the San Francisco population.

Figure 11: 10-Year Comparison of Representation of Women of Color on Policy Bodies



The following figures present the breakdown for appointees and the San Francisco population by race and ethnicity and gender. White men and women are overrepresented, holding 27% and 23% of appointments, respectively, compared to 20% and 17% of the population, respecti