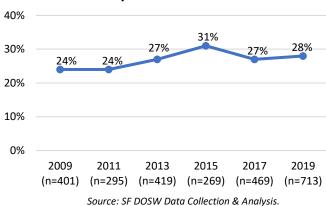

on Policy Bodies



Source: SF DOSW Data Collection & Analysis.

As found in previous reports, Latinx and Asian groups are underrepresented on San Francisco policy bodies compared to the population. Latinx individuals are 14% of the population but make up only 8% of appointees. Asian individuals are 31% of the population but make up only 18% of appointees.

### Race and Ethnicity by Gender

- On the whole, women of color are 32% of the San Francisco population, and 28% of appointees. Although still below parity, 28% is a slight increase compared to 2017, which showed 27% women of color appointees.
- Meanwhile, men of color are underrepresented at 21% of appointees compared to 31% of the San Francisco population.

### 10-Year Comparison of Representation of Women of Color on Policy Bodies



- ➤ Both White women and men are overrepresented on San Francisco policy bodies. White women are 23% of appointees compared to 17% of the San Francisco population. White men are 26% of appointees compared to 20% of the population.
- ▶ Black and African American women and men are well-represented on San Francisco policy bodies. Black women are 9% of appointees compared to 2.4% of the population, and Black men are 5% of appointees compared to 2.5% of the population.
- Latinx women are 7% of the San Francisco population but 3% of appointees, and Latinx men are 7% of the population but 5% of appointees.
- Asian women are 17% of the San Francisco population but 11% of appointees, and Asian men are 15% of the population but just 7% of appointees.

#### **Additional Demographics**

- Out of the