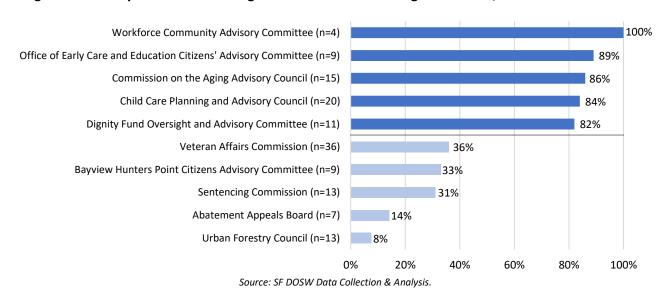

o 2017, 2015



In addition to Commissions and Boards, Advisory Bodies were examined for the highest and lowest percentages of women. This is the first year such bodies have been included, thus comparison to previous years is unavailable. Figure 9 below displays the five Advisory Bodies with the highest and the five with the lowest representations of women. The Workforce Community Advisory Committees has the greatest representation of women at 100%, followed by the Office of Early Care and Education Citizen's Advisory Committee at 89%. The Advisory Bodies with the lowest percentage of women are the Urban Forestry Council at 8% of the 13-member body and the Abatement Appeals Board at 14% of the 7-member body.

Figure 5: Advisory Bodies with the Highest and Lowest Percentage of Women, 2019



#### B. Race and Ethnicity

Data on racial and ethnic identity was collected for 706, or 95%, of the 741 surveyed appointees. Although half of appointees identify as a race or ethnicity other than white or Caucasian, people of color are still underrepresented compared to the San Francisco population of 62%. The representation of people of color has increased since 2009 but has decreased following 2015. The number of appointees analyzed increased substantially in 2017 and 2019 compared to 2015, and these larger data samples have coincided with smaller percentages of people of color. The percentage decrease following 2017 could be partially due to the inclusion of more policy and advisory bodies, as the representation of people of color on Commissions and Boards dropped only slightly from