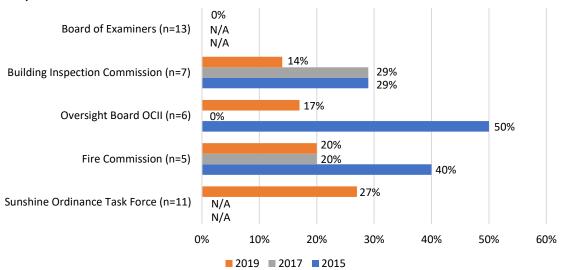

layed in Figure 4. The lowest percentage is found on the Board of Examiners where currently *none* of the 13 appointees are women. Unfortunately, demographic data is unavailable for the Board of Examiners for 2017 and 2015. Next is the Building Inspection Commission at 14%, which is a decrease of female representation compared to 2017 and 2015. The Oversight Board of Community Investment and Infrastructure, Fire Commission, and Sunshine Ordinance Task Force also have some of the lowest percentages of women at 17%, 20%, and 27%, respectively. Unfortunately, the Sunshine Ordinance Task Force did not participate in previous analyses and therefore demographics data is unavailable for 2017 and 2015.

Figure 4: Commissions and Boards with Lowest Percentage of Women, 2019 Compared to 2017, 2015



In addition to Commissions and Boards, Advisory Bodies were examined for the highest and lowest percentages of women. This is the first year such bodies have been included, thus comparison to previous years is unavailable. Figure 9 below displays the five Advisory Bodies with the highest and the five with the lowest representations of women. The Workforce Community Advisory Committees has the greatest representation of women at 100%, followed by the Office of Early Care and Education Citizen's Advisory Committee at 89%. The Advisory Bodies with the lowest percentage of women are the Urban Forestry Council at 8% of the 13-member body and the Abatement Appeals Board at 14% of the 7-member body.

Figure 5: Advisory Bodies with the Highest and Lowest Percentage of Women, 2019



#### B. Race