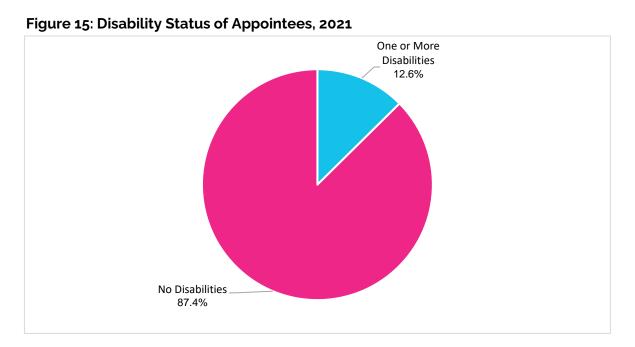

ium=news feed \& utm\_campaign=tiles.$ 

<sup>&</sup>lt;sup>8</sup> Gary J. Gates, "Same Sex Couples and the Gay, Lesbian, Bisexual Population: New Estimates from the American Community Survey," The Williams Institute on Sexual Orientation Law and Public Policy, UCLA School of Law (2006).



Figure 14: LGBTQIA+ Population of Appointees, 2021

#### E. Disability Status

Overall, more than one in twenty adults in San Francisco live with one or more disabilities. Data on Disability Status was obtained from nearly 100% of the appointees who participated in the survey. 12.6% of participating appointees reported to have one or more disabilities. Of these appointees with one or more disabilities, 56% are women, 30% are men, 2% are trans women, 5% are trans men, and 7% are nonbinary individuals.





Figure 16: Appointees with One or More Disabilities by Gender Identity, 2021

#### F. Veteran Status

Overall, 2.7% of the adult population in San Francisco have served in the military. Data on Veteran status was obtained from 334 appointees who participated in the survey. Of the 334 appointees who responded to this question, 22% served in the military. Men comprise 47.2% and women make up 51.4% of the total number of Veteran appointees. Of participating appointees, 1.4% are nonbinary individuals. Veteran status data on transgender and gender-nonconforming individuals in San Francisco is currently unavailable. The vast increase of appointees with military service compared to 2019's 7.1% of appointees is likely due to the change in wording in the 2021 Gender Analysis Report from previou