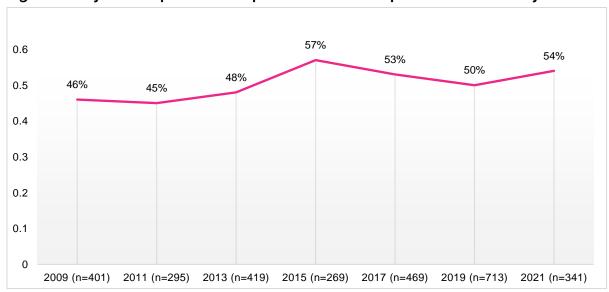

| 43%              | 57%              | 54%          |
| Municipal Green Building Task Force                                | 43%              | 67%              | 50%          |

#### **B.** Race and Ethnicity

Data on racial and ethnic identity was collected from 341 participants, or 98% of the surveyed appointees. Although half of appointees identify as a race or ethnicity other than white or Caucasian, people of color are still underrepresented compared to the San Francisco population of 62%. The representation of people of color has increased since 2009 but has decreased following 2015. The number of appointees analyzed increased substantially in 2017 and 2019, as compared to 2015. These larger data samples have coincided with smaller percentages of people of color.



Figure 6: 12-year Comparison of Representation of People of Color on Policy Bodies

The racial and ethnic breakdown of policy body members compared to the San Francisco population is shown in Figure 7. This analysis reveals underrepresentation and overrepresentation in San Francisco policy bodies for certain racial and ethnic groups. Nearly half of all appointees are white, an overrepresentation by 6 percentage points. The Black community is represented on appointed policy bodies at 11% compared to 6% of the population of San Francisco.<sup>4</sup> This is a decrease of representation compared to the 14% representation in 2019. Characterizing these as overrepresentations is inaccurate given the representation of Black or African American people on policy bodies has been consistent over t