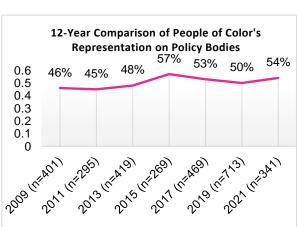

an Francisco female population of 49%.
- FY 2021 oversaw the largest increase in the representation of women on San Francisco policy bodies since 2009.



#### Race and Ethnicity

- The representation of people of color on policy bodies is 54%. Comparatively, in San Francisco, 62% of the population identifies with a race other than white.
- While the overall representation of people of color has increased since the 2019 report at 50%, representation has still decreased compared to 57% in 2015.
- As found in previous reports, Latinx and

Asian groups are underrepresented on San Francisco policy bodies as compared to the population. Latinx individuals are 15% of the population but make up only 9% of appointees. Asian individuals are 36% of the population but make up only 26% of appointees.



#### Race and Ethnicity by Gender

- On the whole, women of color are 32% of the San Francisco population and 32% of appointees. This 4% increase is the highest representation of women of color appointees to date.
- Meanwhile, men of color are underrepresented at 21% of appointees compared to 31% of the San Francisco population.



- Both white women and men are overrepresented on San Francisco policy bodies. White women are 25% of appointees compared to 17% of the San Francisco population. White men are 21% of appointees compared to 20% of the population.
- Black and African American women and men are well-represented on San Francisco policy bodies. Black women are 8% of appointees compared to 2.4% of the population, and Black men are 4% of appointees compared to 2.5% of the population.