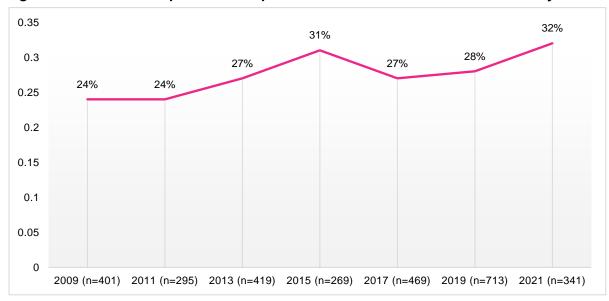

nd Park Commission | 29%            | 43%               | 43%             | 43%             |
| Rent Board Commission          | 30%            | 60%               | 33%             | 50%             |

Commission and Boards with 70% response rates or higher are highlighted in grey.

#### C. Race and Ethnicity by Gender

Both white men and women are overrepresented on San Francisco policy bodies, while Asian and Latinx men and women are underrepresented. The representation of women of color at 32% is equal to the San Francisco population of 32%, which is a notable increase compared to the 2019 percentage of 28%. Meanwhile, men of color are 21% of appointees compared to 31% of the San Francisco population.

Figure 10: 12-Year Comparison of Representation of Women of Color on Policy Bodies



The following figures present the breakdown for appointees and the San Francisco population by race, ethnicity, and gender. Both white men and women are overrepresented, holding 24% and 20% of appointments, respectively, compared to 20% and 17% of the population. Asian men and women are slightly underrepresented with Asian women making up 15% of appointees compared to 17% of the population, while Asian men comprise 11% of appointees and 15% of the population. Latinx men and women are also slightly underrepresented, with Latinx men and women comprising 4% of appointees each and 7% of the population each. Black men and women are well-represented with Black women comprising 8% of appointees, compared to 2.4% of the general San Francisco population, and Black men comprising 4% of appointees,