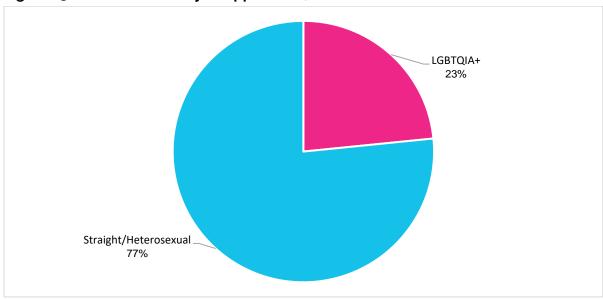

QIA+ community is well represented on San Francisco policy bodies. Recent research estimates the California LGBTQIA+ population is 5.3%. The LGBTQIA+ population of the San Francisco and greater Bay Area is estimated to rank the highest of U.S. cities at 6.2%,7 while a 2006 survey found that 15.4% of adults in San Francisco identify as LGBTQIA+8.

Of the appointees who responded to this question, 23% identify as LGBTQIA+ and 77% identify as straight or heterosexual. Of the LGBTQIA+ appointees, 56% identify as gay/lesbian, 20% as bisexual, 9% as queer, 9% as transgender, 2% as questioning, and 4% as other LGBTQIA+ identities. Data on LGBTQIA+ identity by race was not captured. Efforts to capture data on LGBTQIA+ identity by race for future reports would enable more intersectional analysis.



Figure 13: LGBTQIA+ Identity of Appointees, 2021

<sup>7</sup> Gary J. Gates and Frank Newport, "San Francisco Metro Area Ranks Highest in LBGT Percentage," GALLUP (March 20, 2015) https://news.gallup.com/poll/182051/san-francisco-metro-area-ranks-highest-

<sup>6</sup> https://williamsinstitute.law.ucla.edu/publications/adult-lgbt-pop-us/

 $lgbtpercentage. as px? utm\_source=Social \% 20 lssues \& utm\_medium=news feed \& utm\_campaign=tiles.$ 

<sup>&</sup>lt;sup>8</sup> Gary J. Gates, "Same Sex Couples and the Gay, Lesbian, Bisexual Population: New Estimates from the American Community Survey," The Williams Institute on Sexual Orientation Law and Public Policy, UCLA School of Law (2006).



Figure 14: LGBTQIA+ Population of Appointees, 2021

#### E. Disability Status

Overall, more t