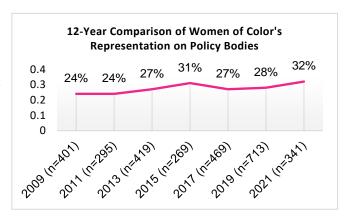

white.
- While the overall representation of people of color has increased since the 2019 report at 50%, representation has still decreased compared to 57% in 2015.
- As found in previous reports, Latinx and

Asian groups are underrepresented on San Francisco policy bodies as compared to the population. Latinx individuals are 15% of the population but make up only 9% of appointees. Asian individuals are 36% of the population but make up only 26% of appointees.



#### Race and Ethnicity by Gender

- On the whole, women of color are 32% of the San Francisco population and 32% of appointees. This 4% increase is the highest representation of women of color appointees to date.
- Meanwhile, men of color are underrepresented at 21% of appointees compared to 31% of the San Francisco population.



- Both white women and men are overrepresented on San Francisco policy bodies. White women are 25% of appointees compared to 17% of the San Francisco population. White men are 21% of appointees compared to 20% of the population.
- Black and African American women and men are well-represented on San Francisco policy bodies. Black women are 8% of appointees compared to 2.4% of the population, and Black men are 4% of appointees compared to 2.5% of the population.
- Latinx women are 7% of the San Francisco population but 4% of appointees, and Latinx men are 7% of the population but 4% of appointees.
- Asian women are 17% of the San Francisco population but 15% of appointees, and Asian men are 15% of the population but 11% of appointees.

#### Additional Demographics

- Out of the 74% of appo