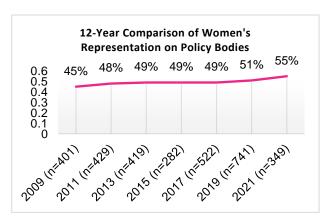

possible, the Department on the Status of Women recommends that all policy body appointees be required to take a training on the Gender Analysis survey process, alongside the required Ethics training, to guarantee participation.

Similarly, due to census data not being collected during COVID-19, updated demographic information on the general population of San Francisco was not available for years more recent than 2019. In this report, data on the San Francisco population references data from previous years (2015-2019) populations.

#### **Key Findings**

#### Gender

- Women's representation on policy bodies is 55%, above parity with the San Francisco female population of 49%.
- FY 2021 oversaw the largest increase in the representation of women on San Francisco policy bodies since 2009.



#### Race and Ethnicity

- The representation of people of color on policy bodies is 54%. Comparatively, in San Francisco, 62% of the population identifies with a race other than white.
- While the overall representation of people of color has increased since the 2019 report at 50%, representation has still decreased compared to 57% in 2015.
- As found in previous reports, Latinx and

Asian groups are underrepresented on San Francisco policy bodies as compared to the population. Latinx individuals are 15% of the population but make up only 9% of appointees. Asian individuals are 36% of the population but make up only 26% of appointees.



#### Race and Ethnicity by Gender

- On the whole, women of color are 32% of the San Francisco population and 32% of appointees. This 4% increase is th