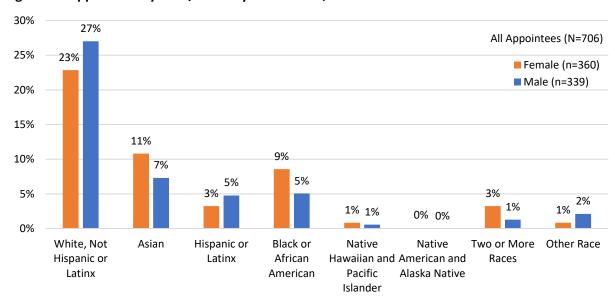

espectively. Asian men and women are both greatly underrepresented with Asian women making up 11% of appointees compared to 17% of the population while Asian men comprise 7% of appointees and 15% of the population. Latinx men and women are also underrepresented, particularly Latinx women, who are 3% of appointees and 7% of the population, while Latinx men are 5% of appointees and 7% of the population. Black or African American men and women are well-represented with Black women comprising 9% of appointees and Black men comprising 5% of appointees. Pacific Islander men and women, and multiethnic women also exceed parity with the population. Although Native American men and women make up only 0.4% of San Francisco's population, none of the surveyed appointees identified themselves as such.



Figure 12: Appointees by Race/Ethnicity and Gender, 2019

Source: SF DOSW Data Collection & Analysis.



Figure 13: San Francisco Population by Race/Ethnicity, 2019

Source: 2017 American Community Survey 5-Year Estimates.

## D. LGBTQ Identity

Lesbian, gay, bisexual, transgender, queer, and questioning (LGBTQ) identity data was collected from 548, or 75%, of the 741 surveyed appointees, which is much more data on LGBTQ identity compared to previous reports. Due to limited and outdated information on the population of the LGBTQ community in San Francisco, it is difficult to adequately assess the representation of the LGBTQ community. However, compared to available San Francisco, larger Bay Area, and national data, the LGBTQ community is well represented on San Francisco policy bodies. R