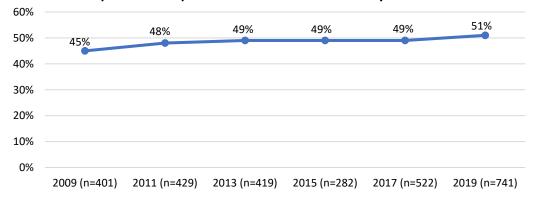

nicity, LGBTQ identity, disability, veteran status, and policy body characteristics of budget size, decision-making authority, and appointment authority.

#### A. Gender

On San Francisco policy bodies, 51% of appointees identify as women, which is slightly above parity compared to the San Francisco female population of 49%. The representation of women remained stable at 49% from 2013 until 2017. This year, the representation of women increased by 2 percentage points, which could be partly due to the larger sample size used in this year's analysis compared to previous years. A 10-year comparison shows that the representation of women appointees has gradually increased since 2009 by a total of six percentage points.

Figure 2: 10-Year Comparison of Representation of Women on Policy Bodies



Source: SF DOSW Data Collection & Analysis.

Figures 3 and 4 analyze Commissions and Boards. Figure 3 showcases the five Commissions and Boards with the highest representation of women appointees as compared to 2015 and 2013. The Children and Families (First Five) Commission and the Commission on the Status of Women are currently comprised of all women appointees. This finding has been consistent for the Commission on the Status of Women in 2015 and 2017. While the Ethics Commission has 100% women appointees, much more than 2015 and 2017, its small size of five appointees means that minimal changes in its demographic composition greatly impacts percentages. This is also the case for other policy bodies with a small number of members. The Library Commission and the Commission on the Envir