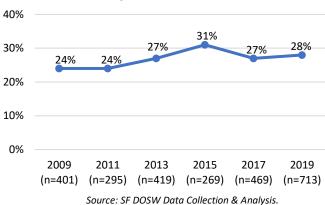

on Policy Bodies



Source: SF DOSW Data Collection & Analysis.

As found in previous reports, Latinx and Asian groups are underrepresented on San Francisco policy bodies compared to the population. Latinx individuals are 14% of the population but make up only 8% of appointees. Asian individuals are 31% of the population but make up only 18% of appointees.

#### Race and Ethnicity by Gender

- On the whole, women of color are 32% of the San Francisco population, and 28% of appointees. Although still below parity, 28% is a slight increase compared to 2017, which showed 27% women of color appointees.
- Meanwhile, men of color are underrepresented at 21% of appointees compared to 31% of the San Francisco population.

## 10-Year Comparison of Representation of Women of Color on Policy Bodies



Francisco policy hodies

- ➤ Both White women and men are overrepresented on San Francisco policy bodies. White women are 23% of appointees compared to 17% of the San Francisco population. White men are 26% of appointees compared to 20% of the population.
- ▶ Black and African American women and men are well-represented on San Francisco policy bodies. Black women are 9% of appointees compared to 2.4% of the population, and Black men are 5% of appointees compared to 2.5% of the population.
- Latinx women are 7% of the San Francisco population but 3% of appointees, and Latinx men are 7% of the population but 5% of appointees.
- Asian women are 17% of the San Francisco population but 11% of appointees, and Asian men are 15% of the population but just 7% of appointees.

#### **Additional Dem