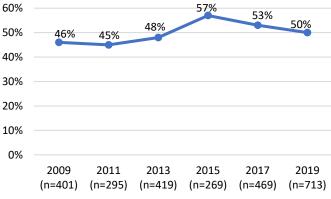

Created by Charter, Ordinance, or Statute," Office of the City Attorney, https://www.sfcityattorney.org/wp-content/uploads/2016/01/Commission-List-08252017.pdf, (August 25, 2017).

#### Race and Ethnicity

- People of color are underrepresented on policy bodies compared to the population. Although people of color comprise 62% of San Francisco's population, just 50% of appointees identify as a race other than white.
- While the overall representation of people of color has increased between 2009 and 2019, as the Department collected data on more appointees, the representation of people of color has decreased over the last few years. The percentage of appointees of color decreased from 53% in 2017 to 49% in 2019.

## 10-Year Comparison of Representation of People of Color on Policy Bodies



Source: SF DOSW Data Collection & Analysis.

As found in previous reports, Latinx and Asian groups are underrepresented on San Francisco policy bodies compared to the population. Latinx individuals are 14% of the population but make up only 8% of appointees. Asian individuals are 31% of the population but make up only 18% of appointees.

#### Race and Ethnicity by Gender

- On the whole, women of color are 32% of the San Francisco population, and 28% of appointees. Although still below parity, 28% is a slight increase compared to 2017, which showed 27% women of color appointees.
- Meanwhile, men of color are underrepresented at 21% of appointees compared to 31% of the San Francisco population.

## 10-Year Comparison of Representation of Women of Color on Policy Bodies



Francisco policy