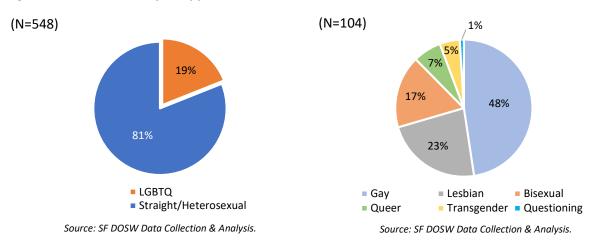

rancisco policy bodies. Recent research estimates the national LGBT population is 4.5%. The LGBT population of the San Francisco and greater Bay Area is estimated to rank the highest of U.S. cities at 6.2%, while a 2006 survey found that 15.4% of adults in San Francisco identify as LGBT.

Of the appointees who responded to this question, 19% identify as LGBTQ and 81% identify as straight or heterosexual. Of the LGBTQ appointees, 48% identify as gay, 23% as lesbian, 17% as bisexual, 7% as queer, 5% as transgender, and 1% as questioning. Data on LGBTQ identity by race was not captured. Efforts to capture data on LGBTQ identity by race for future reports would enable more intersectional analysis.

Figure 14: LGBTQ Identity of Appointees, 2019

Figure 15: LGBTQ Population of Appointees, 2019



### E. Disability Status

Overall, 12% of adults in San Francisco have one or more disabilities, and when broken down by gender, 6.2% are women and 5.7% are men. Disability data for transgender and gender non-conforming individuals in San Francisco is currently unavailable. Data on disability was obtained from 516, or 70%, of the 714 appointees who participated in the survey. Of the 516 appointees, 11.2% reported to have one

<sup>&</sup>lt;sup>5</sup> Frank Newport, "In U.S., Estimate of LGBT Population Rises to 4.5%," *GALLUP* (May 22, 2018) https://news.gallup.com/poll/234863/estimate-lgbt-population-rises.aspx.

<sup>&</sup>lt;sup>6</sup> Gary J. Gates and Frank Newport, "San Francisco Metro Area Ranks Highest in LBGT Percentage," *GALLUP* (March 20, 2015) https://news.gallup.com/pol