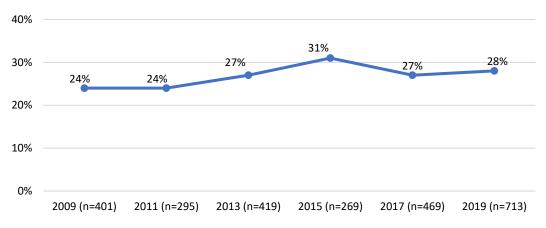

as 14% appointees of color. The Urban Forestry and the Pedestrian Safety Advisory Committee have no people of color currently serving.

Figure 10: Advisory Bodies with the Highest and Lowest Percentage of People of Color, 2019



Source: SF DOSW Data Collection & Analysis.

## C. Race and Ethnicity by Gender

White men and women are overrepresented on San Francisco policy bodies, while Asian and Latinx men and women are underrepresented. While women of color continue to be underrepresented at 28% compared to the San Francisco population of 32%, this is a slight increase from 2017 which showed 27% women of color. Meanwhile, men of color are 21% of appointees compared to 31% of the San Francisco population.

Figure 11: 10-Year Comparison of Representation of Women of Color on Policy Bodies



Source: SF DOSW Data Collection & Analysis.

The following figures present the breakdown for appointees and the San Francisco population by race and ethnicity and gender. White men and women are overrepresented, holding 27% and 23% of appointments, respectively, compared to 20% and 17% of the population, respectively. Asian men and women are both greatly underrepresented with Asian women making up 11% of appointees compared to 17% of the population while Asian men comprise 7% of appointees and 15% of the population. Latinx men and women are also underrepresented, particularly Latinx women, who are 3% of appointees and 7% of the population, while Latinx men are 5% of appointees and 7% of the population. Black or African American men and women are well-represented with Black women comprisi