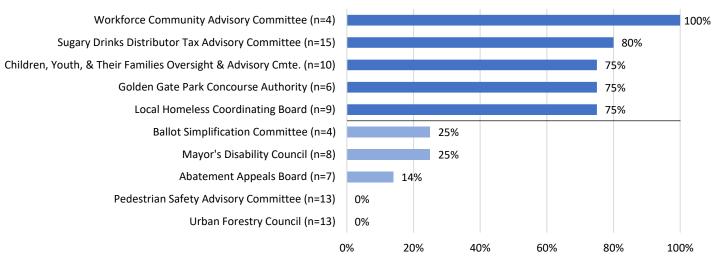

lable. All members of the Workforce Community Advisory Committee are people of color. People of color comprise 80% of the Sugary Drinks Distributor Tax Advisory Committee, and 75% of appointees on the Children, Youth and Their Families Oversight and Advisory Committee, the Golden Gate Park Concourse Authority, and the Local Homeless Coordinating Board. Out of the five Advisory Bodies with the lowest representation of people of color, the Ballot Simplification Committee and the Mayor's Disability Council have 25% appointees of color, and the Abatement Appeals Board has 14% appointees of color. The Urban Forestry and the Pedestrian Safety Advisory Committee have no people of color currently serving.

Figure 10: Advisory Bodies with the Highest and Lowest Percentage of People of Color, 2019



Source: SF DOSW Data Collection & Analysis.

## C. Race and Ethnicity by Gender

White men and women are overrepresented on San Francisco policy bodies, while Asian and Latinx men and women are underrepresented. While women of color continue to be underrepresented at 28% compared to the San Francisco population of 32%, this is a slight increase from 2017 which showed 27% women of color. Meanwhile, men of color are 21% of appointees compared to 31% of the San Francisco population.

Figure 11: 10-Year Comparison of Representation of Women of Color on Policy Bodies



Source: SF DOSW Data Collection & Analysis.

The following figures present the breakdown for appointees and the San Francisco population by race and ethnicity and gender. White men and women are overrepresented, holding 27% an