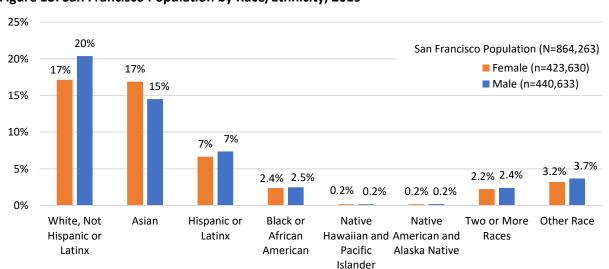

intees compared to 17% of the population while Asian men comprise 7% of appointees and 15% of the population. Latinx men and women are also underrepresented, particularly Latinx women, who are 3% of appointees and 7% of the population, while Latinx men are 5% of appointees and 7% of the population. Black or African American men and women are well-represented with Black women comprising 9% of appointees and Black men comprising 5% of appointees. Pacific Islander men and women, and multiethnic women also exceed parity with the population. Although Native American men and women make up only 0.4% of San Francisco's population, none of the surveyed appointees identified themselves as such.



Figure 12: Appointees by Race/Ethnicity and Gender, 2019

Source: SF DOSW Data Collection & Analysis.



Figure 13: San Francisco Population by Race/Ethnicity, 2019

Source: 2017 American Community Survey 5-Year Estimates.

## D. LGBTQ Identity

Lesbian, gay, bisexual, transgender, queer, and questioning (LGBTQ) identity data was collected from 548, or 75%, of the 741 surveyed appointees, which is much more data on LGBTQ identity compared to previous reports. Due to limited and outdated information on the population of the LGBTQ community in San Francisco, it is difficult to adequately assess the representation of the LGBTQ community. However, compared to available San Francisco, larger Bay Area, and national data, the LGBTQ community is well represented on San Francisco policy bodies. Recent research estimates the national LGBT population is 4.5%. The LGBT population of the San Francisco a