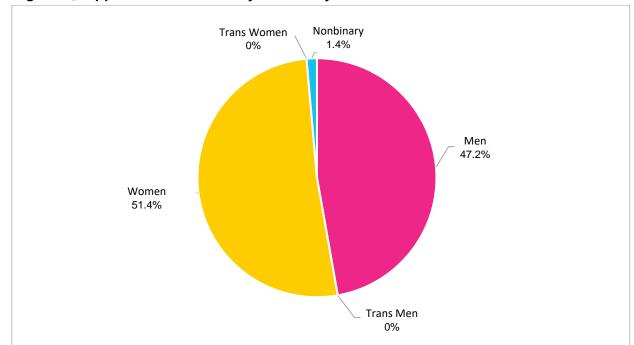

ouse. This change was implemented based on feedback from prior reports. Future analyses may want to ask separate questions regarding one's personal experience with military service and one's familial ties to military service, in order to distinguish the most accurate and aggregated data results.



Figure 17: San Francisco Adult Population with Military Service by Gender\*

\*This graph is from the 2019 Gender Analysis Report. Due to the COVID-19 pandemic, updated data on the gendered population of Veterans in San Francisco is unavailable. This graph fails to identify nonbinary individuals with military experience. However, this graph highlights the gender disparity amongst male and female Veterans, with only 0.2% identifying as women.



Figure 18: Appointees with Military Service, 2021



Figure 19: Appointees with Military Service by Gender, 2021

# G. Policy Bodies by Budget

This 2021 Gender Analysis Report examines the demographic representativeness of policy bodies by budget size. Budget size is used as a proxy for influence. Although this report has expanded the scope of analysis to include more policy bodies compared to previous reports, this section of analysis was limited to Commissions and Boards with decision-making authority and whose members file financial disclosures with the Ethics Commission.

Overall, appointees from the 10 **largest** budgeted Commissions and Boards are 44% people of color, 43% women, and 21% women of color. Appointees from the 10 **smallest** budgeted Commissions and Boards are 43% people of color, 48% women, and 29% women of color.

Re