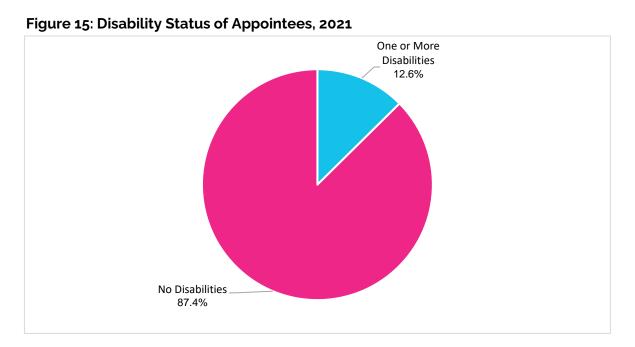

edium=news feed \& utm\_campaign=tiles.$ 

<sup>&</sup>lt;sup>8</sup> Gary J. Gates, "Same Sex Couples and the Gay, Lesbian, Bisexual Population: New Estimates from the American Community Survey," The Williams Institute on Sexual Orientation Law and Public Policy, UCLA School of Law (2006).



Figure 14: LGBTQIA+ Population of Appointees, 2021

## E. Disability Status

Overall, more than one in twenty adults in San Francisco live with one or more disabilities. Data on Disability Status was obtained from nearly 100% of the appointees who participated in the survey. 12.6% of participating appointees reported to have one or more disabilities. Of these appointees with one or more disabilities, 56% are women, 30% are men, 2% are trans women, 5% are trans men, and 7% are nonbinary individuals.





Figure 16: Appointees with One or More Disabilities by Gender Identity, 2021

#### F. Veteran Status

Overall, 2.7% of the adult population in San Francisco have served in the military. Data on Veteran status was obtained from 334 appointees who participated in the survey. Of the 334 appointees who responded to this question, 22% served in the military. Men comprise 47.2% and women make up 51.4% of the total number of Veteran appointees. Of participating appointees, 1.4% are nonbinary individuals. Veteran status data on transgender and gender-nonconforming individuals in San Francisco is currently unavailable. The vast increase of appointees with military service compared to 2019's 7.1% of appointees is likely due to the change in wording in the 2021 Gender Analysis Report from previou