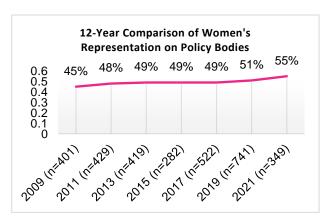

n possible, the Department on the Status of Women recommends that all policy body appointees be required to take a training on the Gender Analysis survey process, alongside the required Ethics training, to guarantee participation.

Similarly, due to census data not being collected during COVID-19, updated demographic information on the general population of San Francisco was not available for years more recent than 2019. In this report, data on the San Francisco population references data from previous years (2015-2019) populations.

## **Key Findings**

#### Gender

- Women's representation on policy bodies is 55%, above parity with the San Francisco female population of 49%.
- FY 2021 oversaw the largest increase in the representation of women on San Francisco policy bodies since 2009.



#### Race and Ethnicity

- The representation of people of color on policy bodies is 54%. Comparatively, in San Francisco, 62% of the population identifies with a race other than white.
- While the overall representation of people of color has increased since the 2019 report at 50%, representation has still decreased compared to 57% in 2015.
- As found in previous reports, Latinx and

Asian groups are underrepresented on San Francisco policy bodies as compared to the population. Latinx individuals are 15% of the population but make up only 9% of appointees. Asian individuals are 36% of the population but make up only 26% of appointees.



## Race and Ethnicity by Gender

- On the whole, women of color are 32% of the San Francisco population and 32% of appointees. This 4% increase is the