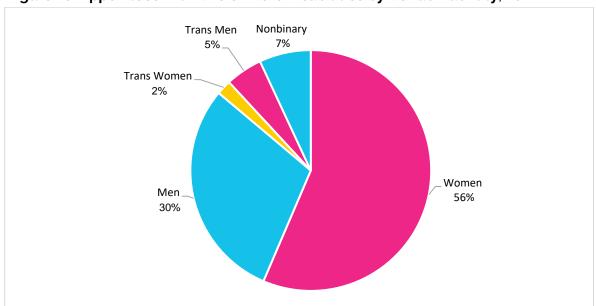

ium=news feed \& utm\_campaign=tiles.$ 

<sup>&</sup>lt;sup>8</sup> Gary J. Gates, "Same Sex Couples and the Gay, Lesbian, Bisexual Population: New Estimates from the American Community Survey," The Williams Institute on Sexual Orientation Law and Public Policy, UCLA School of Law (2006).



Figure 14: LGBTQIA+ Population of Appointees, 2021

## E. Disability Status

Overall, more than one in twenty adults in San Francisco live with one or more disabilities. Data on Disability Status was obtained from nearly 100% of the appointees who participated in the survey. 12.6% of participating appointees reported to have one or more disabilities. Of these appointees with one or more disabilities, 56% are women, 30% are men, 2% are trans women, 5% are trans men, and 7% are nonbinary individuals.





Figure 16: Appointees with One or More Disabilities by Gender Identity, 2021

#### F. Veteran Status

Overall, 2.7% of the adult population in San Francisco have served in the military. Data on Veteran status was obtained from 334 appointees who participated in the survey. Of the 334 appointees who responded to this question, 22% served in the military. Men comprise 47.2% and women make up 51.4% of the total number of Veteran appointees. Of participating appointees, 1.4% are nonbinary individuals. Veteran status data on transgender and gender-nonconforming individuals in San Francisco is currently unavailable. The vast increase of appointees with military service compared to 2019's 7.1% of appointees is likely due to the change in wording in the 2021 Gender Analysis Report from previous