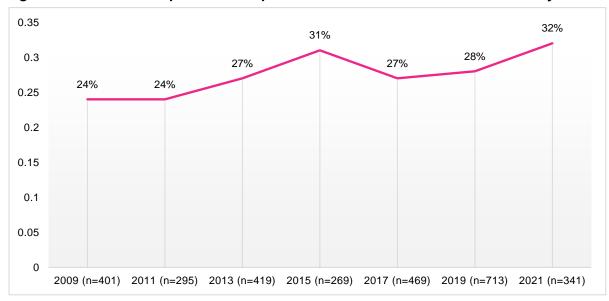

and Park Commission | 29%            | 43%               | 43%             | 43%             |
| Rent Board Commission          | 30%            | 60%               | 33%             | 50%             |

Commission and Boards with 70% response rates or higher are highlighted in grey.

## C. Race and Ethnicity by Gender

Both white men and women are overrepresented on San Francisco policy bodies, while Asian and Latinx men and women are underrepresented. The representation of women of color at 32% is equal to the San Francisco population of 32%, which is a notable increase compared to the 2019 percentage of 28%. Meanwhile, men of color are 21% of appointees compared to 31% of the San Francisco population.

Figure 10: 12-Year Comparison of Representation of Women of Color on Policy Bodies



The following figures present the breakdown for appointees and the San Francisco population by race, ethnicity, and gender. Both white men and women are overrepresented, holding 24% and 20% of appointments, respectively, compared to 20% and 17% of the population. Asian men and women are slightly underrepresented with Asian women making up 15% of appointees compared to 17% of the population, while Asian men comprise 11% of appointees and 15% of the population. Latinx men and women are also slightly underrepresented, with Latinx men and women comprising 4% of appointees each and 7% of the population each. Black men and women are well-represented with Black women comprising 8% of appointees, compared to 2.4% of the general San Francisco population, and Black men comprising 4% of appointees,