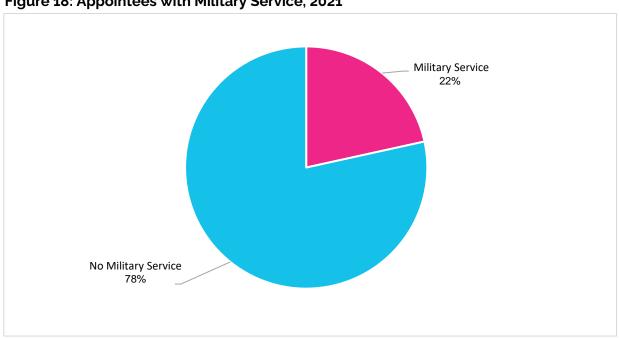

ho has served, as opposed to only oneself or their spouse. This change was implemented based on feedback from prior reports. Future analyses may want to ask separate questions regarding one's personal experience with military service and one's familial ties to military service, in order to distinguish the most accurate and aggregated data results.



Figure 17: San Francisco Adult Population with Military Service by Gender\*

\*This graph is from the 2019 Gender Analysis Report. Due to the COVID-19 pandemic, updated data on the gendered population of Veterans in San Francisco is unavailable. This graph fails to identify nonbinary individuals with military experience. However, this graph highlights the gender disparity amongst male and female Veterans, with only 0.2% identifying as women.



Figure 18: Appointees with Military Service, 2021



Figure 19: Appointees with Military Service by Gender, 2021

# G. Policy Bodies by Budget

This 2021 Gender Analysis Report examines the demographic representativeness of policy bodies by budget size. Budget size is used as a proxy for influence. Although this report has expanded the scope of analysis to include more policy bodies compared to previous reports, this section of analysis was limited to Commissions and Boards with decision-making authority and whose members file financial disclosures with the Ethics Commission.

Overall, appointees from the 10 **largest** budgeted Commissions and Boards are 44% people of color, 43% women, and 21% women of color. Appointees from the 10 **smallest** budgeted Commissions and Boards are 43% pe