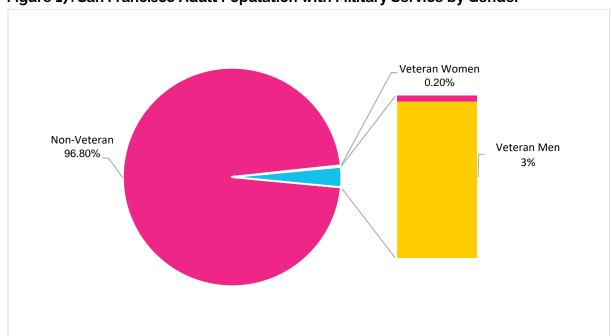

ating appointees, 1.4% are nonbinary individuals. Veteran status data on transgender and gender-nonconforming individuals in San Francisco is currently unavailable. The vast increase of appointees with military service compared to 2019's 7.1% of appointees is likely due to the change in wording in the 2021 Gender Analysis Report from previous years, which defines an appointee with Veteran status as someone with a spouse or direct family member who has served, as opposed to only oneself or their spouse. This change was implemented based on feedback from prior reports. Future analyses may want to ask separate questions regarding one's personal experience with military service and one's familial ties to military service, in order to distinguish the most accurate and aggregated data results.



Figure 17: San Francisco Adult Population with Military Service by Gender\*

\*This graph is from the 2019 Gender Analysis Report. Due to the COVID-19 pandemic, updated data on the gendered population of Veterans in San Francisco is unavailable. This graph fails to identify nonbinary individuals with military experience. However, this graph highlights the gender disparity amongst male and female Veterans, with only 0.2% identifying as women.



Figure 18: Appointees with Military Service, 2021



Figure 19: Appointees with Military Service by Gender, 2021

# G. Policy Bodies by Budget

This 2021 Gender Analysis Report examines the demographic representativeness of policy bodies by budget size. Budget size is used as a proxy for influence. Although this report has expanded the scope of an