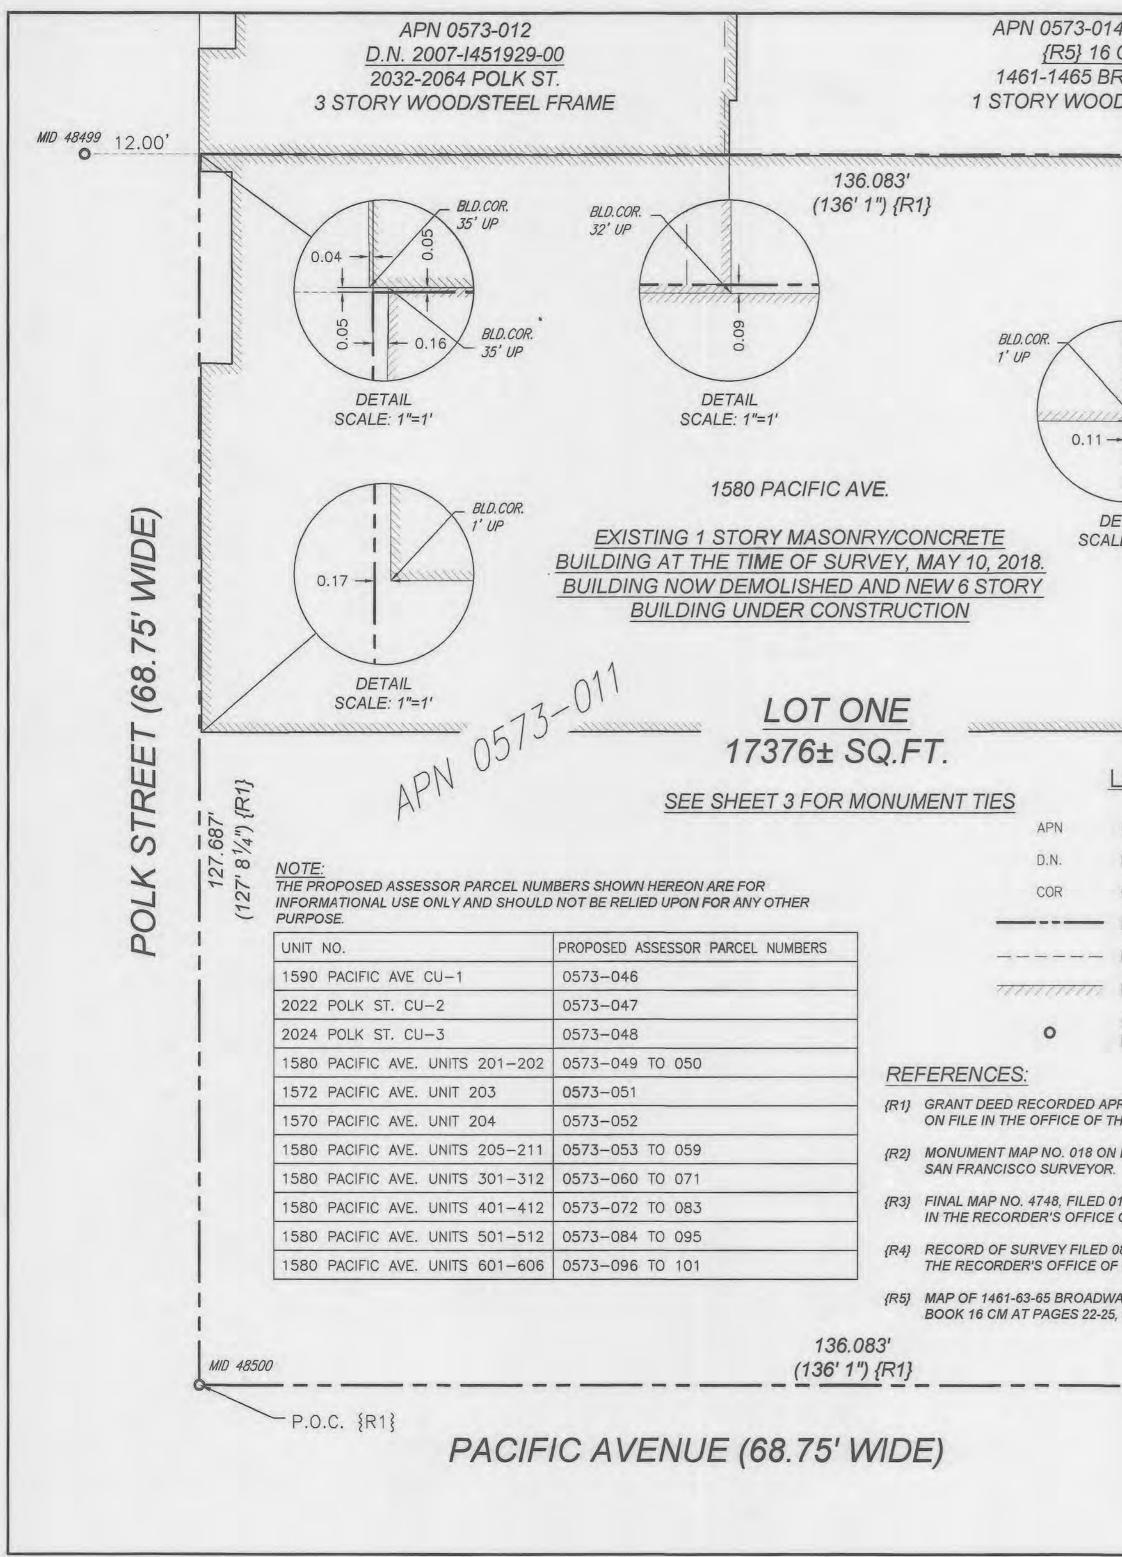

### CITY AND COUNTY OF SAN FRANCISCO SAN FRANCISCO PUBLIC WORKS

APPROVING FINAL MAP NO. 11127, 1580 PACIFIC AVENUE, A 53 UNIT RESIDENTIAL AND 3 UNIT COMMERCIAL MIXED-USE CONDOMINIUM PROJECT, BEING A SUBDIVISION OF LOT 011 IN ASSESSORS BLOCK NO. 0573 (OR ASSESSORS PARCEL NUMBER 0573-011). [SEE MAP]

A 53 UNIT RESIDENTIAL AND 3 UNIT COMMERCIAL MIXED-USE CONDOMINIUM PROJECT

The City Planning Department in its letter dated August 23, 2022, stated that the subdivision is consistent with the General Plan and the Priority Policies of City Planning Code Section 101.1.

> Block: **0573** Lot: **011** Address: **1570-1590 PACIFIC AV**

241 Dan

David Augustine, Tax Collector

Dated March 31, 2023 this certificate is valid for the earlier of 60 days from March 31, 2023 or **December 31, 2023.** If this certificate is no longer valid please contact the Office of Treasurer and Tax Collector at tax.certificate@sfgov.org to obtain another certificate.

> Block: **0573** Lot: **011** Address: **1570-1590 PACIFIC AV**

2LA Dan

David Augustine, Tax Collector

Dated **June 02, 2023** this certificate is valid for the earlier of 60 days from **June 02, 2023** or **December 31, 2023.** If this certificate is no longer valid please contact the Office of Treasurer and Tax Collector at tax.certificate@sfgov.org to obtain another certificate.