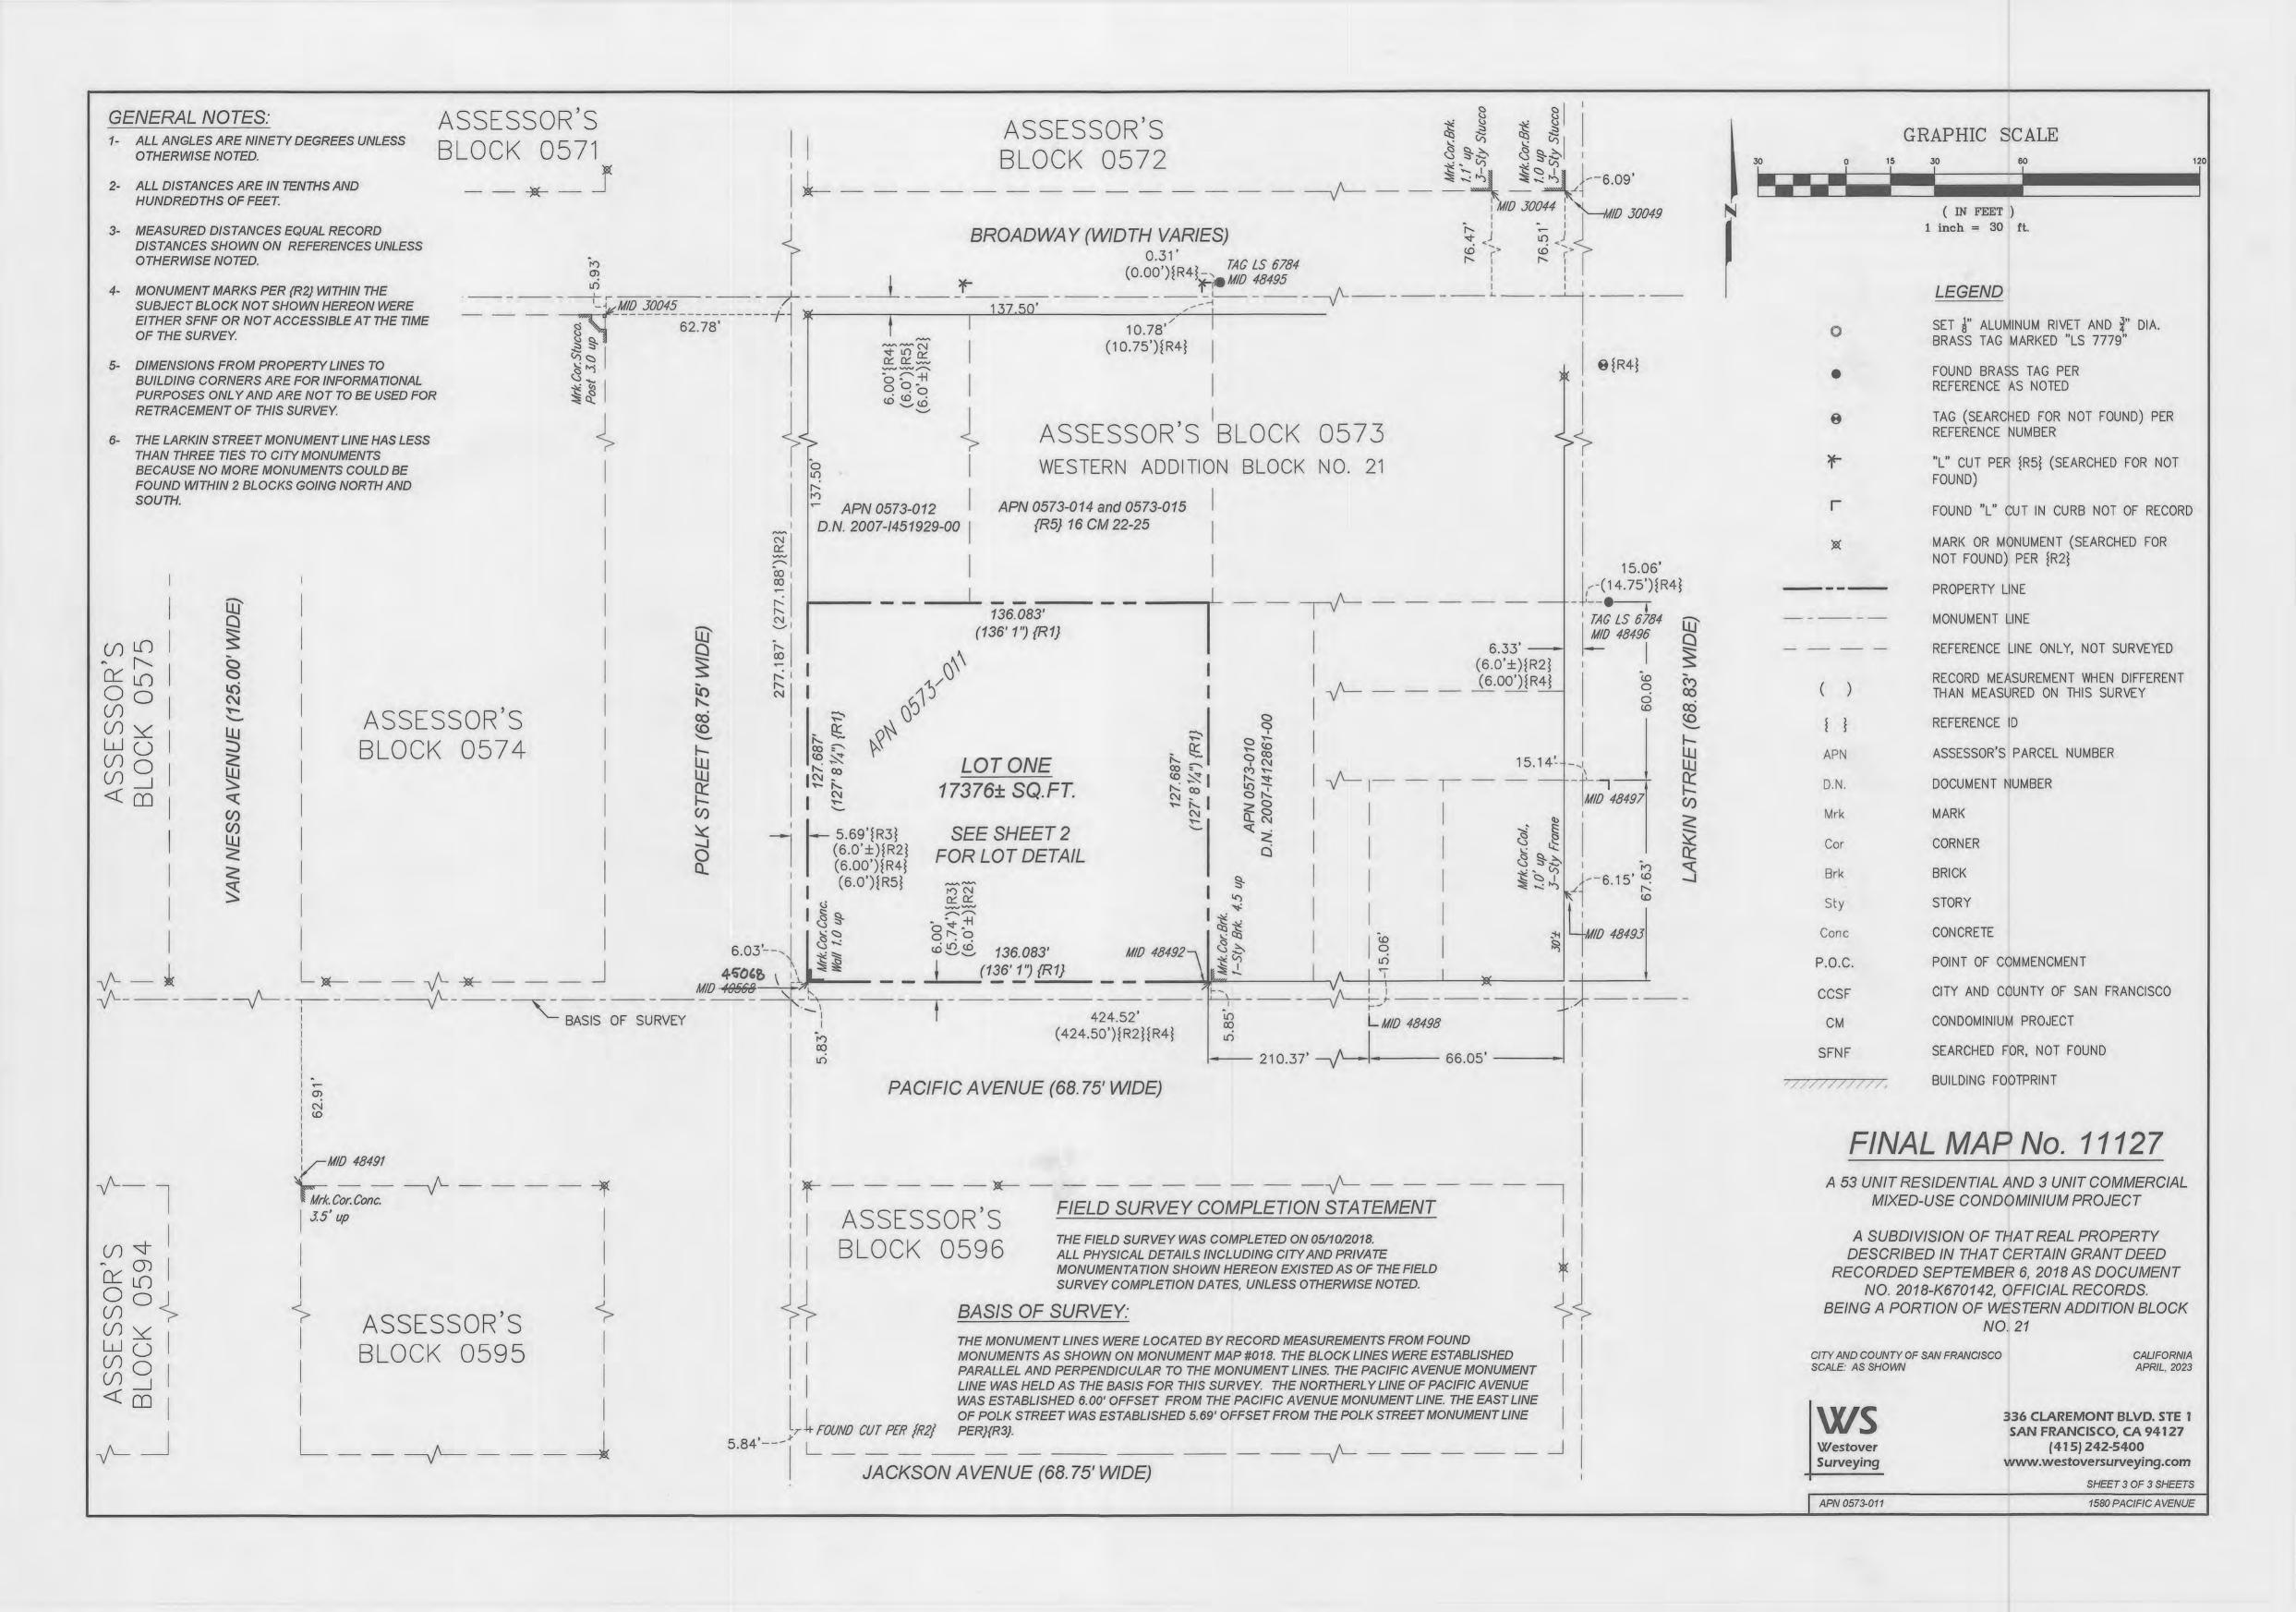

### CITY AND COUNTY OF SAN FRANCISCO SAN FRANCISCO PUBLIC WORKS

APPROVING FINAL MAP NO. 11127, 1580 PACIFIC AVENUE, A 53 UNIT RESIDENTIAL AND 3 UNIT COMMERCIAL MIXED-USE CONDOMINIUM PROJECT, BEING A SUBDIVISION OF LOT 011 IN ASSESSORS BLOCK NO. 0573 (OR ASSESSORS PARCEL NUMBER 0573-011). [SEE MAP]

A 53 UNIT RESIDENTIAL AND 3 UNIT COMMERCIAL MIXED-USE CONDOMINIUM PROJECT

The City Planning Department in its letter dated August 23, 2022, stated that the subdivision is consistent with the General Plan and the Priority Policies of City Planning Code Section 101.1.

> Block: **0573** Lot: **011** Address: **1570-1590 PACIFIC AV**

241 Dan

David Augustine, Tax Collector

Dated March 31, 2023 this certificate is valid for the earlier of 60 days from March 31, 2023 or **December 31, 2023.** If this certificate is no longer valid please contact the Office of Treasurer and Tax Collector at tax.certificate@sfgov.org to obtain another certificate.

> Block: **0573** Lot: **011** Address: **1570-1590 PACIFIC AV**

2LA Dan

David Augustine, Tax Collector

Dated **June 02, 2023** this certificate is valid for the earlier of 60 days from **June 02, 2023** or **December 31, 2023.** If this certificate is no longer valid please contact the Office of Treasurer and Tax Collector at tax.certificate@sfgov.org to obtain another certificate.