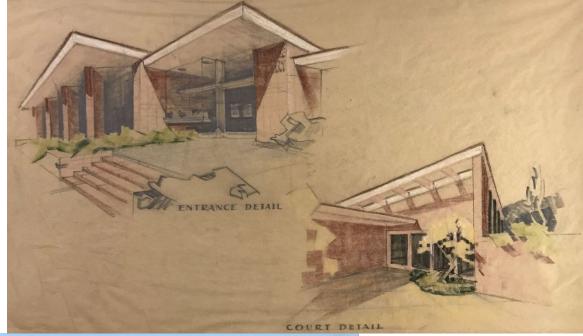

Parkside Branch Library, fireplace in former Reading Room, 2023 Source: SF Planning Department

Parkside Branch Library, former Reading Room, circa 1951 Source: SFPL Historical Photograph Collection

Parkside Branch Library, details, no date Source: SFPL History Center