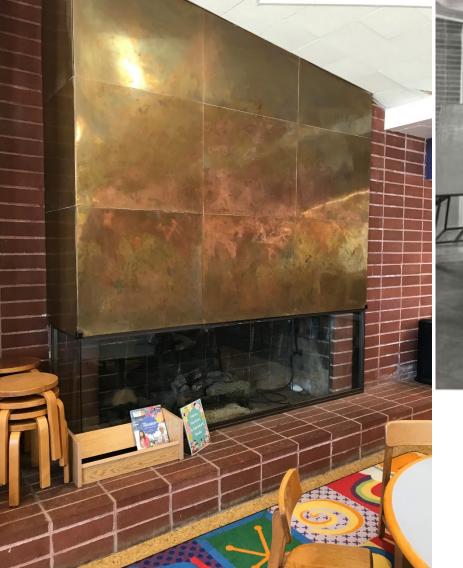

Parkside Branch Library, fireplace in former Reading Room, 2023 Source: SF Planning Department

Parkside Branch Library, former Reading Room, circa 1951 Source: SFPL Historical Photograph Collection

Parkside Branch Library, details, no date Source: SFPL History Center