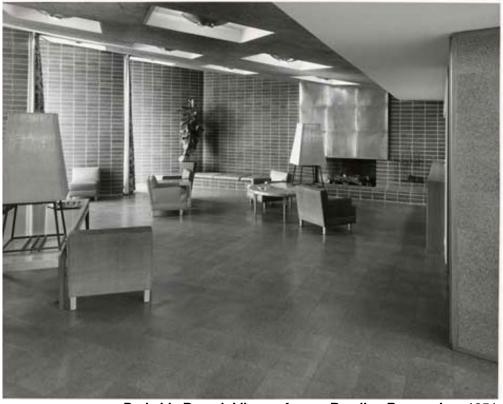

Parkside Branch Library, fireplace in former Reading Room, 2023 Source: SF Planning Department

Parkside Branch Library, former Reading Room, circa 1951 Source: SFPL Historical Photograph Collection

Parkside Branch Library, details, no date Source: SFPL History Center