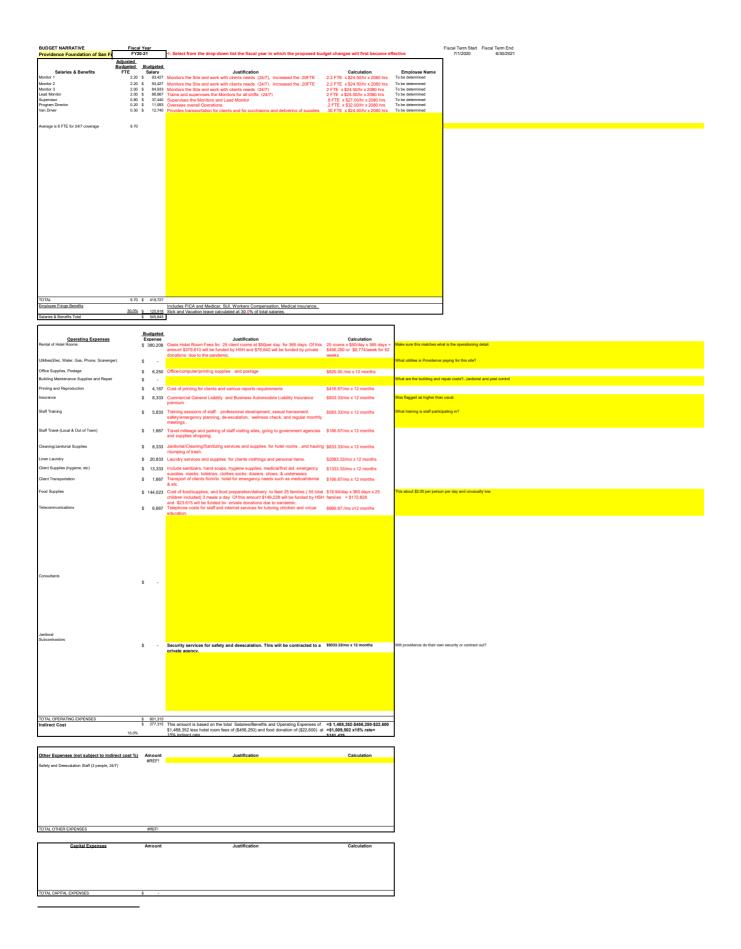

#### **FISCAL IMPACT**

Exhibit 1 below shows the FY 2023-24 budget for the grant agreement.

Exhibit 1: FY 2023-24 Budget for Oasis Family Shelter

|                                 | FY 2023-24  |
|---------------------------------|-------------|
| Sources                         |             |
| General Fund                    | \$1,828,095 |
| Proposition C Revenues          | \$1,854,000 |
| Human Service Agency Work Order | \$833,880   |
| Total Funding                   | \$4,515,975 |
| <u>Uses</u>                     |             |
| Salaries & Benefits             | \$2,239,456 |
| Operating Expenses              | \$383,130   |
| Indirect Cost Recovery          | \$393,389   |
| Rent                            | \$1,500,000 |
| Total Expenditures              | \$4,515,974 |

Source: Appendix B of the Proposed Third Amendment

The proposed grant agreement funds 27.06 FTEs, non-personnel operational expenses, as well as Providence's rent for the space. The rent budget is increasing from \$1,020,000 per year in FY 2022-23 to \$1,500,000 per year in the extension period. This \$480,000 per year increase totals \$4.32 million during the proposed nine-year extension. According to Gigi Whitley, HSH Deputy Director for Administration and Finance, this additional monthly rent cost will be used by the landlord to fund the \$3.5 million in rehabilitation work) described above, and \$820,000 in transfer tax costs resulting from St. Anthony's acquisition of the site.