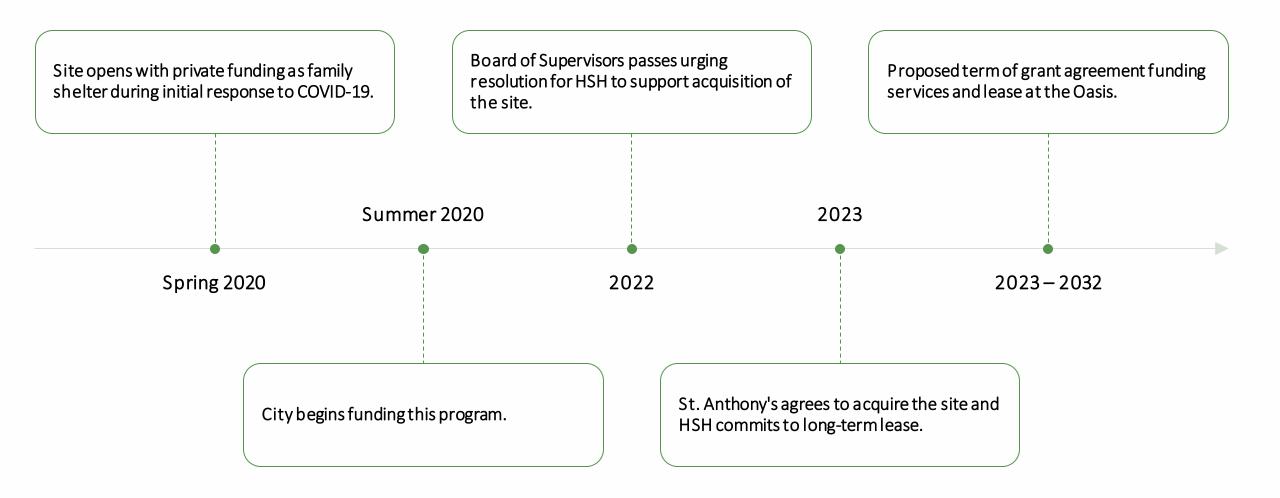

#### **BACKGROUND**

The Oasis Inn is a 59-unit building at 900 Franklin Street that has been used as a non-congregate family shelter since March 2020. Prior to that time, it was operated as a tourist hotel. Originally funded by private donations organized by Supervisor Preston, operations have been funded by the City since September 2020.

In January 2021, the Department of Homelessness and Supportive Housing (HSH) retroactively entered into a grant agreement with the Providence Foundation of San Francisco to operate the Oasis Inn as a shelter. The agreement had a term July 2020 to December 2021 and a not to exceed amount of \$3.9 million. In January 2022, HSH executed the first amendment to that agreement, extending the term through June 2023 and increased the not to exceed amount to \$9.5 million. In June 2023, HSH executed the second amendment to the grant, extending the term through July 2023 and increasing the not to exceed amount to \$9.9 million concurrent with HSH introducing the grant extension for Board approval. The grant was procured under Chapter 21B of the Administrative Code, which allows HSH to enter into agreements for homeless services without using a competitive solicitation.

#### **DETAILS OF PROPOSED LEGISLATION**

The proposed resolution would approve the third amendment to HSH's grant agreement with Providence Foundation. The third amendment extends the term from July 2023 through June 2032 and increases the not to exceed amount from \$9.9 million to \$58.3 million.

#### **Site Control and Condition**

The site is currently owned by real estate trust and leased to Providence. According to HSH staff, Saint Anthony's, a non-profit, and the Housing Accelerator Fund have concluded negotiations to purchase the site to ensure that it remains a family shelter for at least nine years.