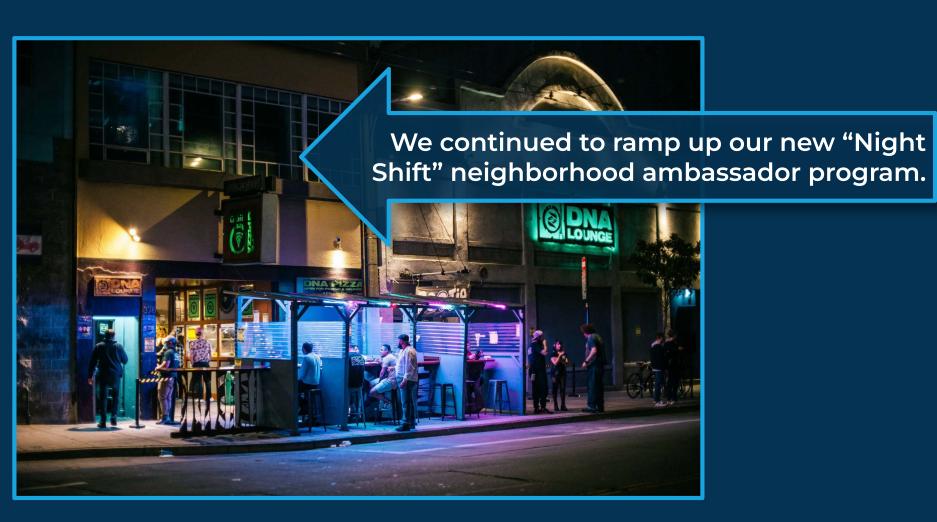

### San Francisco CBD Alliance

• City Hall policy reform

- Night Team Enhancements
- Better coordination with law enforcement
- Lighting Improvement Grants
- Public Safety Ambassadors
- Neighborhood Groups like UP
- Community
  Volunteers/Neighborhood
  watch