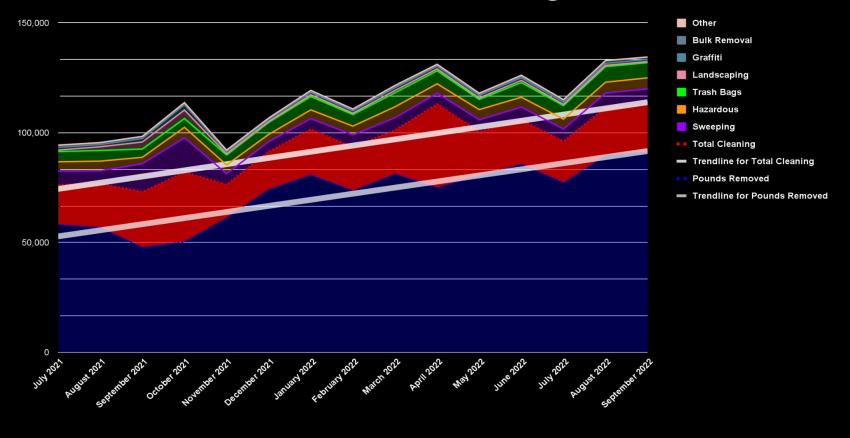

A Look Back

A Look Forward

| Month          | Pounds Removed | Total Cleaning     | Sweeping | Hazardous | Trash Bags | Landscaping | Graffiti | Bulk Removal | Other                                         |
|----------------|----------------|--------------------|----------|-----------|------------|-------------|----------|--------------|-----------------------------------------------|
| July 2021      | 58,200         | 18,091             |          | 4,231     | 4,637      | 700         |          | 809          | 263                                           |
| duly 2021      | 30,200         | 10,031             | 0,240    | 4,201     | 4,007      | 700         | 1,200    | 003          | 200                                           |
| August 2021    | 56,825         | 20,020             | 5,810    | 4,431     | 4,855      | 1,686       | 1,014    | 726          | 176                                           |
| September 2021 | 47,825         | 25,269             | 12,828   | 2,885     | 3,793      | 3,183       | 1,590    | 821          | 235<br>197<br>290<br>383<br>263<br>422<br>207 |
| October 2021   | 50,425         | 31,655             | 15,638   | 4,763     | 4,008      | 3,855       | 2,483    | ands         |                                               |
| November 2021  | 61,250         | 15,155             | 4,950    | 3,975     | 4,544      | 501         | 92       |              |                                               |
| December 2021  | 74,175         | 17,217             | 4,557    | 3,296     | 5,457      | 414         | 1011     |              |                                               |
| January 2022   | 80,725         | 20,872             | 4,846    | 3,984     | 6,066      | o Tilli     |          |              | 235                                           |
| February 2022  | 73,600         | 19,903             | 5,519    | 3,987     | 1910       | 0           |          | 629          | 197                                           |
| March 2022     | 81,175         | 20,041             | 5,621    | 4,996     | O          | osli.       | -1       | 739          | 290                                           |
| April 2022     | 74,975         | 38,129             | 4,953    | ed u      |            | 0.0         | 1,205    | 518          | 383                                           |
| May 2022       | 80,373         | 20,110             | TILL     |           |            | 697         | 1,192    | 697          | 263                                           |
| June 2022      | 85,625         | 20,28              | SA       |           | ,570       | 978         | 1,206    | 736          | 422                                           |
| July 2022      | 77,225         | 18,9               |          |           | 6,171      | 522         | 1,053    | 900          | 207                                           |
| August 2022    | 30,010         | 2                  |          | 4,938     | 7,081      | 603         | 920      | 1,065        | 207                                           |
| Septemb 2022   | 91,452         | 2 532              |          | 5,014     | 6,944      | 469         | 1,022    | 983          | 100                                           |
| Total          | 1,083,525      | <sup>3</sup> 3,935 | 101,447  | 64,318    | 82,443     | 16,985      | 18,198   | 11,150       | 3,386                                         |

### Our Culture:

- Accountability
- Efficiency
- Transparency

- Micro neighborhood approach (10 zones)
- 21 ambassadors
- 6 trucks
- 1 Street Vacuum
- 1 pressure washer
- Jia (data-driven operations)
- Performance incentives and Hazard pay
- Employee support and professional development is a priority