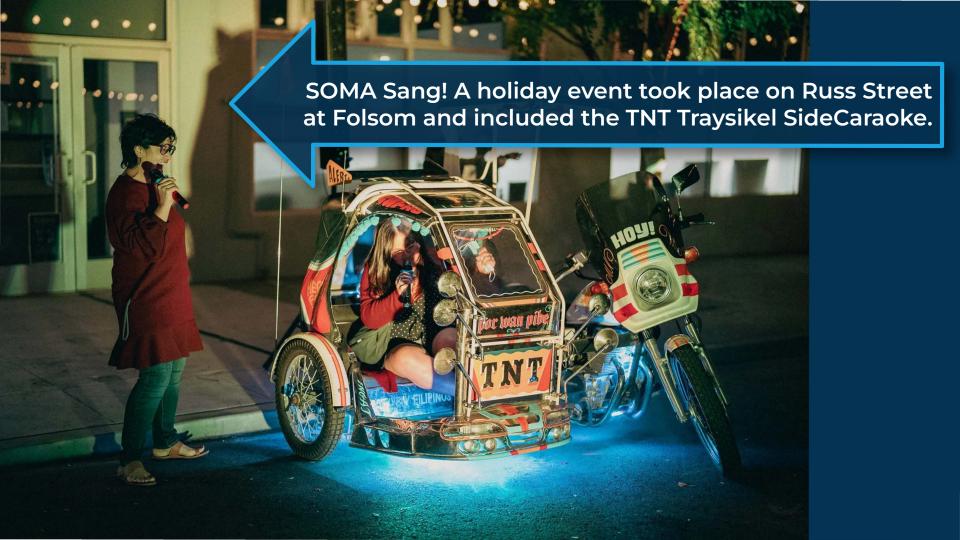

Sidewalk Gardens + Hanging Baskets

Lighting Project: Glimmer

SOMA Pilipinas Partnerships: Russ Street

We continue to work with scores of neighborhood groups, such as the LEATHER & LGBTQ Cultural District, to hold diverse and welcoming events and activate our streets.