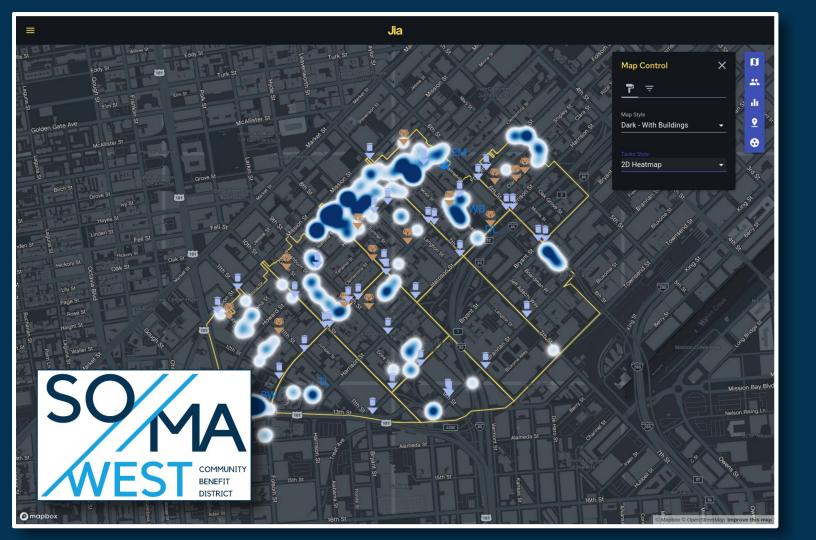

### Our Culture:

- Accountability
- Efficiency
- Transparency

- Micro neighborhood approach (10 zones)
- 21 ambassadors
- 6 trucks
- 1 Street Vacuum
- 1 pressure washer
- Jia (data-driven operations)
- Performance incentives and Hazard pay
- Employee support and professional development is a priority