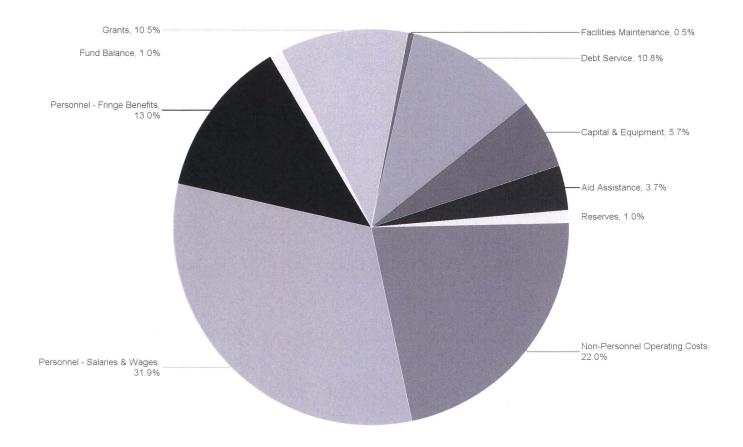

#### Uses of Funds - FY 2023-24 All Funds

|                                          | Gross          |            | Net Recover    | ies        |
|------------------------------------------|----------------|------------|----------------|------------|
| Types of Uses                            | FY 2023-24     | % of Total | FY 2023-24     | % of Total |
| Personnel - Salaries & Wages             | 4,781,097,270  | 32.7%      | 4,661,303,618  | 31.9%      |
| Personnel - Fringe Benefits              | 1,942,880,199  | 13.3%      | 1,894,200,011  | 13.0%      |
| Personnel - Sub Total                    | 6,723,977,469  | 46.0%      | 6,555,503,629  | 44.8%      |
| Non-Personnel Operating Costs            | 3,300,083,297  | 22.6%      | 3,217,397,460  | 22.0%      |
| Debt Service                             | 1,572,860,106  | 10.8%      | 1,572,860,106  | 10.8%      |
| Capital & Equipment                      | 831,983,885    | 5.7%       | 831,983,885    | 5.7%       |
| Aid Assistance                           | 535,649,600    | 3.7%       | 535,649,600    | 3.7%       |
| Grants                                   | 1,541,459,265  | 10.5%      | 1,541,459,265  | 10.5%      |
| Reserves                                 | 152,728,253    | 1.0%       | 152,728,253    | 1.0%       |
| Fund Balance                             | 144,201,576    | 1.0%       | 144,201,576    | 1.0%       |
| Facilities Maintenance                   | 70,131,774     | 0.5%       | 70,131,774     | 0.5%       |
| Services of Other Depts, Recoveries & Ov | (251,159,677)  | (1.7%)     | 0              | 0.0%       |
| Non-Personnel - Sub Total                | 7,897,938,079  | 54.0%      | 8,066,411,919  | 55.2%      |
| Grand Total                              | 14,621,915,548 | 100.0%     | 14,621,915,548 | 100.0%     |
| Average Per Employee (FTE)               |                |            |                |            |
| Personnel - Salary & Wages               | 143,138        | 71.1%      |                |            |
| Personnel - Fringe Benefits              | 58,167         | 28.9%      |                |            |
| Grand Total                              | 201,305        | 100.0%     |                |            |