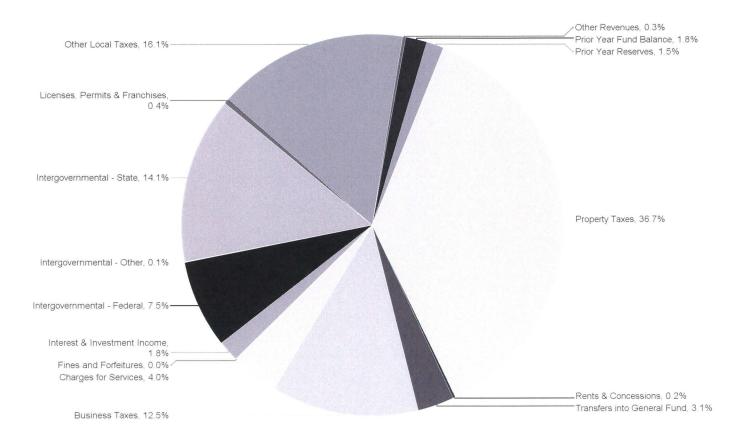

#### Sources of Funds - FY 2023-24 General Fund

| All Funds                      | Sorted by Si  | ze         |  |
|--------------------------------|---------------|------------|--|
| Sources of Funds               | FY 2023-24    | % of Total |  |
| Property Taxes                 | 2,510,000,000 | 36.7%      |  |
| Other Local Taxes              | 1,098,880,000 | 16.1%      |  |
| Intergovernmental - State      | 964,119,460   | 14.1%      |  |
| Business Taxes                 | 851,100,000   | 12.5%      |  |
| Intergovernmental - Federal    | 509,078,722   | 7.5%       |  |
| Charges for Services           | 272,865,183   | 4.0%       |  |
| Interest & Investment Income   | 121,070,506   | 1.8%       |  |
| Licenses, Permits & Franchises | 30,291,484    | 0.4%       |  |
| Other Revenues                 | 17,531,790    | 0.3%       |  |
| Rents & Concessions            | 14,571,090    | 0.2%       |  |
| Intergovernmental - Other      | 3,916,723     | 0.1%       |  |
| Fines and Forfeitures          | 3,014,441     | 0.0%       |  |
| Regular Revenues               | 6,396,439,399 | 93.6%      |  |
| Transfers into General Fund    | 211,296,220   | 3.1%       |  |
| Prior Year Fund Balance        | 122,701,692   | 1.8%       |  |
| Prior Year Reserves            | 101,545,728   | 1.5%       |  |
|                                | 435,543,640   | 6.4%       |  |
| Total Sources                  | 6,831,983,039 | 100.0%     |  |