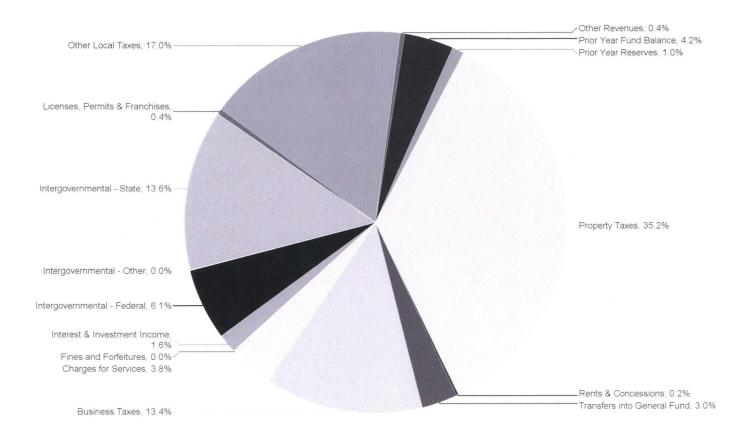

#### Sources of Funds - FY 2024-25 General Fund

| All Funds                      | Sorted by Siz | ze         |
|--------------------------------|---------------|------------|
| Sources of Funds               | FY 2024-25    | % of Total |
| Property Taxes                 | 2,474,000,000 | 35.2%      |
| Other Local Taxes              | 1,197,380,000 | 17.0%      |
| Intergovernmental - State      | 959,203,669   | 13.6%      |
| Business Taxes                 | 941,100,000   | 13.4%      |
| Intergovernmental - Federal    | 426,415,625   | 6.1%       |
| Charges for Services           | 264,613,432   | 3.8%       |
| Interest & Investment Income   | 113,516,897   | 1.6%       |
| Licenses, Permits & Franchises | 30,583,070    | 0.4%       |
| Other Revenues                 | 27,766,444    | 0.4%       |
| Rents & Concessions            | 14,803,200    | 0.2%       |
| Intergovernmental - Other      | 3,369,094     | 0.0%       |
| Fines and Forfeitures          | 3,141,155     | 0.0%       |
| Regular Revenues               | 6,455,892,586 | 91.9%      |
| Prior Year Fund Balance        | 291,710,127   | 4.2%       |
| Transfers into General Fund    | 210,318,170   | 3.0%       |
| Prior Year Reserves            | 70,754,000    | 1.0%       |
|                                | 572,782,297   | 8.1%       |
| Total Sources                  | 7,028,674,883 | 100.0%     |