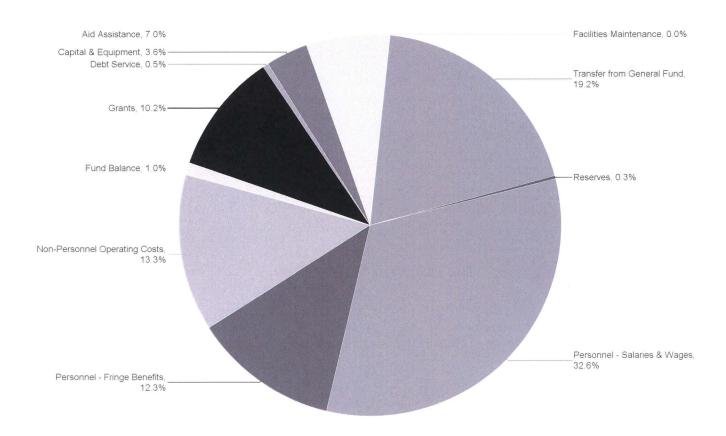

#### Uses of Funds - FY 2023-24 All Funds

|                                          | Gross          |            | Net Recover    | ies        |
|------------------------------------------|----------------|------------|----------------|------------|
| Types of Uses                            | FY 2023-24     | % of Total | FY 2023-24     | % of Total |
| Personnel - Salaries & Wages             | 4,781,097,270  | 32.7%      | 4,661,303,618  | 31.9%      |
| Personnel - Fringe Benefits              | 1,942,880,199  | 13.3%      | 1,894,200,011  | 13.0%      |
| Personnel - Sub Total                    | 6,723,977,469  | 46.0%      | 6,555,503,629  | 44.8%      |
| Non-Personnel Operating Costs            | 3,300,083,297  | 22.6%      | 3,217,397,460  | 22.0%      |
| Debt Service                             | 1,572,860,106  | 10.8%      | 1,572,860,106  | 10.8%      |
| Capital & Equipment                      | 831,983,885    | 5.7%       | 831,983,885    | 5.7%       |
| Aid Assistance                           | 535,649,600    | 3.7%       | 535,649,600    | 3.7%       |
| Grants                                   | 1,541,459,265  | 10.5%      | 1,541,459,265  | 10.5%      |
| Reserves                                 | 152,728,253    | 1.0%       | 152,728,253    | 1.0%       |
| Fund Balance                             | 144,201,576    | 1.0%       | 144,201,576    | 1.0%       |
| Facilities Maintenance                   | 70,131,774     | 0.5%       | 70,131,774     | 0.5%       |
| Services of Other Depts, Recoveries & Ov | (251,159,677)  | (1.7%)     | 0              | 0.0%       |
| Non-Personnel - Sub Total                | 7,897,938,079  | 54.0%      | 8,066,411,919  | 55.2%      |
| Grand Total                              | 14,621,915,548 | 100.0%     | 14,621,915,548 | 100.0%     |
| Average Per Employee (FTE)               |                |            |                |            |
| Personnel - Salary & Wages               | 143,138        | 71.1%      |                |            |
| Personnel - Fringe Benefits              | 58,167         | 28.9%      |                |            |
| Grand Total                              | 201,305        | 100.0%     |                |            |