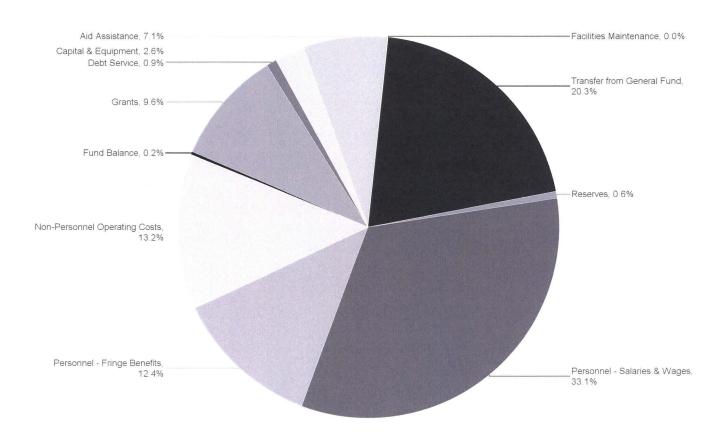

#### Uses of Funds - FY 2024-25 All Funds

|                                          | Gross          |            | Net Recoveri   | es         |  |
|------------------------------------------|----------------|------------|----------------|------------|--|
| Types of Uses                            | FY 2024-25     | % of Total | FY 2024-25     | % of Total |  |
| Personnel - Salaries & Wages             | 4,948,921,884  | 34.0%      | 4,820,678,452  | 33.1%      |  |
| Personnel - Fringe Benefits              | 1,946,539,372  | 13.4%      | 1,896,097,903  | 13.0%      |  |
| Personnel - Sub Total                    | 6,895,461,256  | 47.4%      | 6,716,776,355  | 46.2%      |  |
| Non-Personnel Operating Costs            | 3,300,971,924  | 22.7%      | 3,215,432,491  | 22.1%      |  |
| Debt Service                             | 1,365,648,137  | 9.4%       | 1,365,648,137  | 9.4%       |  |
| Capital & Equipment                      | 555,122,353    | 3.8%       | 555,122,353    | 3.8%       |  |
| Aid Assistance                           | 555,868,778    | 3.8%       | 555,868,778    | 3.8%       |  |
| Grants                                   | 1,555,014,158  | 10.7%      | 1,555,014,158  | 10.7%      |  |
| Reserves                                 | 174,491,774    | 1.2%       | 174,491,774    | 1.2%       |  |
| Fund Balance                             | 341,634,052    | 2.3%       | 341,634,052    | 2.3%       |  |
| Facilities Maintenance                   | 69,825,353     | 0.5%       | 69,825,353     | 0.5%       |  |
| Services of Other Depts, Recoveries & Ov | (264,224,334)  | (1.8%)     | 0              | 0.0%       |  |
| Non-Personnel - Sub Total                | 7,654,352,195  | 52.6%      | 7,833,037,096  | 53.8%      |  |
| Grand Total                              | 14,549,813,451 | 100.0%     | 14,549,813,451 | 100.0%     |  |
| Average Per Employee (FTE)               |                |            |                |            |  |
| Personnel - Salary & Wages               | 147,457        | 71.8%      |                |            |  |
| Personnel - Fringe Benefits              | 57,999         | 28.2%      |                |            |  |
| Grand Total                              | 205,455        | 100.0%     |                |            |  |