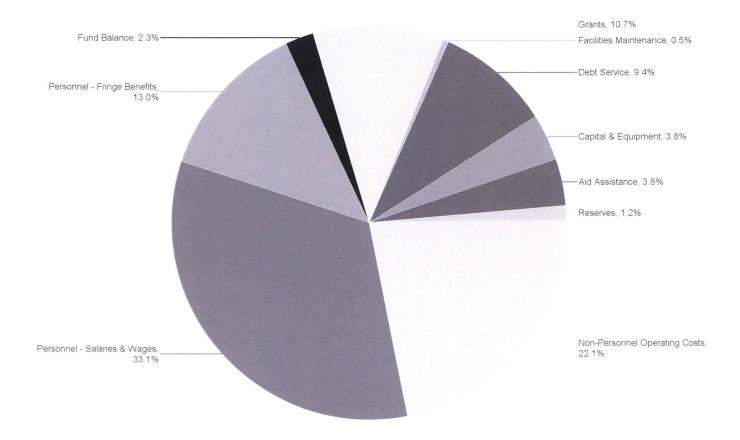

#### Uses of Funds - FY 2024-25 All Funds

|                                          | Gross          |            | Net Recoveri   | es         |  |
|------------------------------------------|----------------|------------|----------------|------------|--|
| Types of Uses                            | FY 2024-25     | % of Total | FY 2024-25     | % of Total |  |
| Personnel - Salaries & Wages             | 4,948,921,884  | 34.0%      | 4,820,678,452  | 33.1%      |  |
| Personnel - Fringe Benefits              | 1,946,539,372  | 13.4%      | 1,896,097,903  | 13.0%      |  |
| Personnel - Sub Total                    | 6,895,461,256  | 47.4%      | 6,716,776,355  | 46.2%      |  |
| Non-Personnel Operating Costs            | 3,300,971,924  | 22.7%      | 3,215,432,491  | 22.1%      |  |
| Debt Service                             | 1,365,648,137  | 9.4%       | 1,365,648,137  | 9.4%       |  |
| Capital & Equipment                      | 555,122,353    | 3.8%       | 555,122,353    | 3.8%       |  |
| Aid Assistance                           | 555,868,778    | 3.8%       | 555,868,778    | 3.8%       |  |
| Grants                                   | 1,555,014,158  | 10.7%      | 1,555,014,158  | 10.7%      |  |
| Reserves                                 | 174,491,774    | 1.2%       | 174,491,774    | 1.2%       |  |
| Fund Balance                             | 341,634,052    | 2.3%       | 341,634,052    | 2.3%       |  |
| Facilities Maintenance                   | 69,825,353     | 0.5%       | 69,825,353     | 0.5%       |  |
| Services of Other Depts, Recoveries & Ov | (264,224,334)  | (1.8%)     | 0              | 0.0%       |  |
| Non-Personnel - Sub Total                | 7,654,352,195  | 52.6%      | 7,833,037,096  | 53.8%      |  |
| Grand Total                              | 14,549,813,451 | 100.0%     | 14,549,813,451 | 100.0%     |  |
| Average Per Employee (FTE)               |                |            |                |            |  |
| Personnel - Salary & Wages               | 147,457        | 71.8%      |                |            |  |
| Personnel - Fringe Benefits              | 57,999         | 28.2%      |                |            |  |
| Grand Total                              | 205,455        | 100.0%     |                |            |  |