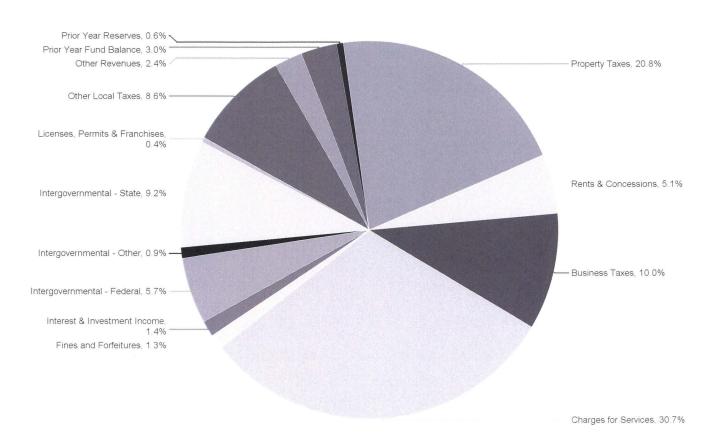

#### Sources of Funds FY 2024-25 All Funds

| Sources of Funds               | FY 2024-25     | 25 22      |  |
|--------------------------------|----------------|------------|--|
| Courses of Funds               | 11 2027 20     | % of Total |  |
| Charges for Services           | 4,465,543,676  | 30.7%      |  |
| Property Taxes                 | 3,020,742,639  | 20.8%      |  |
| Business Taxes                 | 1,452,300,000  | 10.0%      |  |
| Intergovernmental - State      | 1,336,462,798  | 9.2%       |  |
| Other Local Taxes              | 1,258,199,000  | 8.6%       |  |
| Intergovernmental - Federal    | 827,057,266    | 5.7%       |  |
| Rents & Concessions            | 737,141,498    | 5.1%       |  |
| Other Revenues                 | 345,154,264    | 2.4%       |  |
| Interest & Investment Income   | 198,372,849    | 1.4%       |  |
| Fines and Forfeitures          | 184,695,945    | 1.3%       |  |
| Intergovernmental - Other      | 134,549,289    | 0.9%       |  |
| Licenses, Permits & Franchises | 61,740,166     | 0.4%       |  |
| Other Financing Sources        | 0              | 0.0%       |  |
| Regular Revenues               | 14,021,959,390 | 96.4%      |  |
| Prior Year Fund Balance        | 441,573,230    | 3.0%       |  |
| Prior Year Reserves            | 86,280,831     | 0.6%       |  |
|                                | 527,854,061    | 3.6%       |  |
| Total Sources                  | 14,549,813,451 | 100.0%     |  |