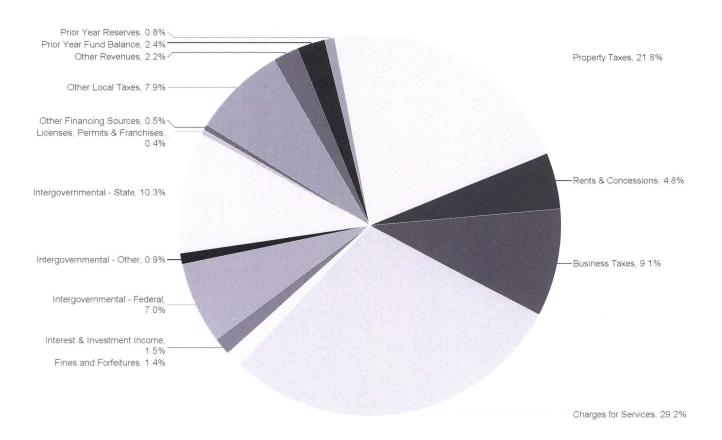

#### Sources of Funds FY 2023-24 All Funds

| All Funds                      | Sorted by Size | е          |  |
|--------------------------------|----------------|------------|--|
| Sources of Funds               | FY 2023-24     | % of Total |  |
| Charges for Services           | 4,265,301,660  | 29.2%      |  |
| Property Taxes                 | 3,187,243,086  | 21.8%      |  |
| Intergovernmental - State      | 1,501,342,751  | 10.3%      |  |
| Business Taxes                 | 1,336,100,000  | 9.1%       |  |
| Other Local Taxes              | 1,154,349,000  | 7.9%       |  |
| Intergovernmental - Federal    | 1,018,327,190  | 7.0%       |  |
| Rents & Concessions            | 695,281,049    | 4.8%       |  |
| Other Revenues                 | 319,213,112    | 2.2%       |  |
| Interest & Investment Income   | 214,256,625    | 1.5%       |  |
| Fines and Forfeitures          | 201,752,222    | 1.4%       |  |
| Intergovernmental - Other      | 135,281,900    | 0.9%       |  |
| Other Financing Sources        | 67,076,978     | 0.5%       |  |
| Licenses, Permits & Franchises | 61,448,580     | 0.4%       |  |
| Regular Revenues               | 14,156,974,153 | 96.8%      |  |
| Prior Year Fund Balance        | 344,043,600    | 2.4%       |  |
| Prior Year Reserves            | 120,897,795    | 0.8%       |  |
|                                | 464,941,395    | 3.2%       |  |
| Total Sources                  | 14,621,915,548 | 100.0%     |  |