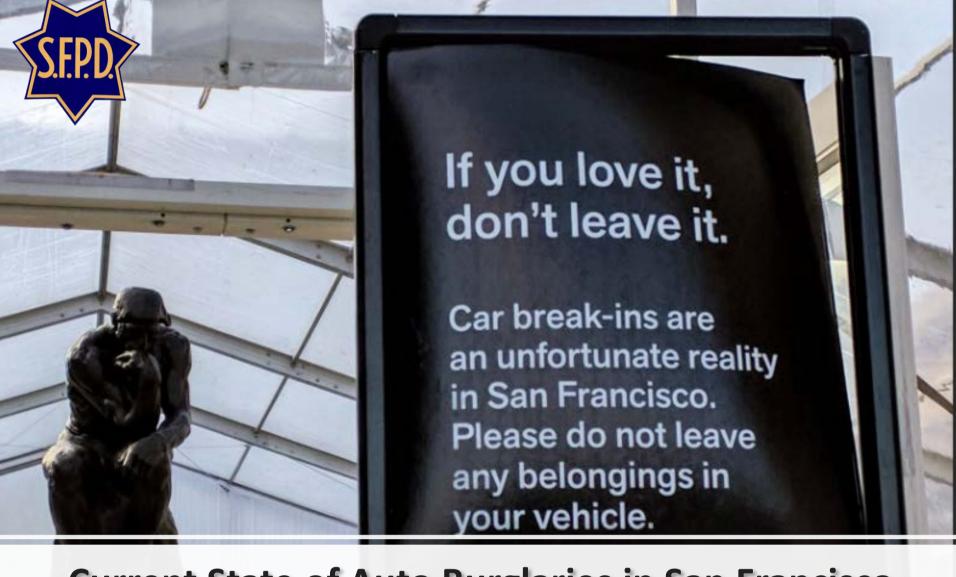

## **Smart!**

If you love it, don't leave it.

Car thieves only need seconds to break into your car. So Park Smart and take all valuables with you — from

# PARK SMART

**Current State of Auto Burglaries in San Francisco** 