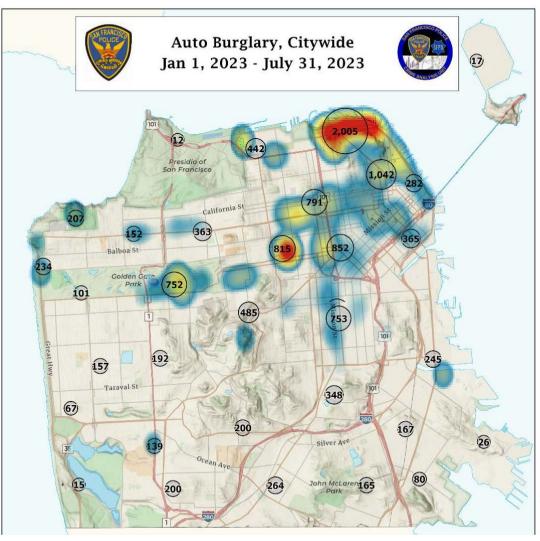

#### Auto Burglary Density

Auto Burglary

Cluster

Park

This map accurately reflects the information available in SFPD's Crime Data Warehouse/Business Intelligence Tools at time of preparation.

Prepared by SFPD Crime Analysis Unit. 8/15/23

#### **Key Impacted Areas:**

- Co. A Embarcadero, Pier 39,
   Ghiradelli Square, Union Square
- Co. E Alamo Square, Palace of Fine Arts, Japantown
- Co. F Twin Peaks/Haight Street Corridor
- Co. G Golden Gate Park/Legion of Honor
- Co. I Stonestown Galeria
- Any/all parking lots/structures