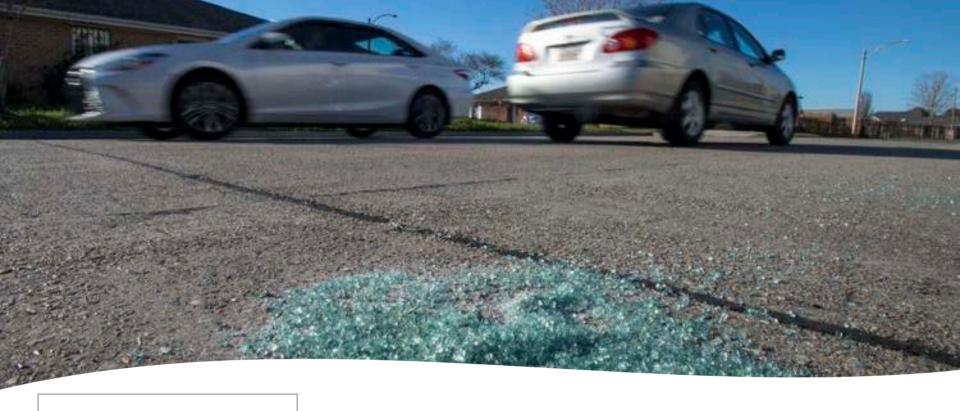

### SFPD AND AUTO-BURGLARIES

Chief Scott said, "I'm disturbed every time I see these crimes on social media or the local news. Auto break ins are devastating to residents and visitors who should be having a joyous experience in San Francisco rather than the nightmare of losing their valuable personal belongings."

# PARK SMART

**Current State of Auto Burglaries in San Francisco** 