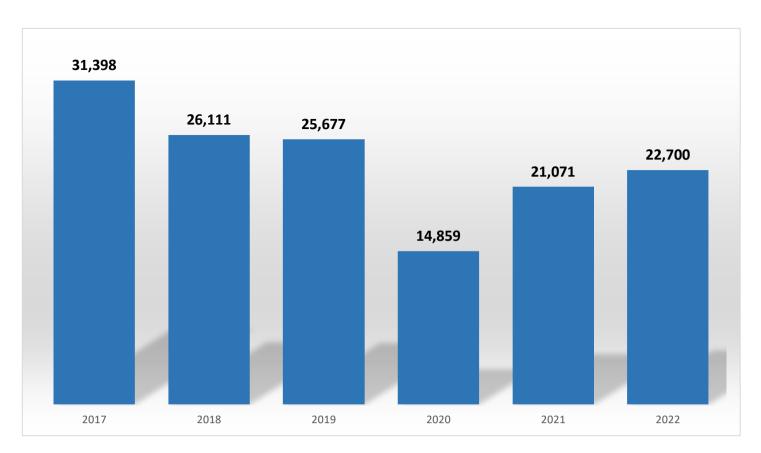

# CITYWIDE AUTOBURGLARY DATA YEAR-TO-YEAR COMPARISON

Source: CDW using BI tools end-of-year reports

2021 vs 2022 **↑** 8%

2022 vs 2017 **4** 28%

Safety with Respect Page 5