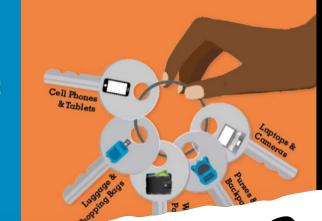

THE KEYS TO PARKED CAR SAFETY ARE IN YOUR HANDS!

# **Park**

## **Smart!**

If you love it, don't leave it.

Car thieves only need seconds to break into your car. So Park Smart and take all valuables with you — from