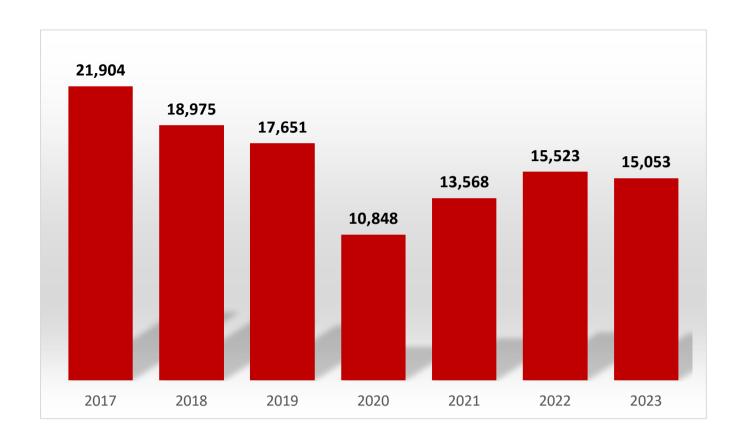

# CITYWIDE AUTOBURGLARY DATA JANUARY 1 – SEPTEMBER 17

Source: CDW using BI tools dated 09.18.23