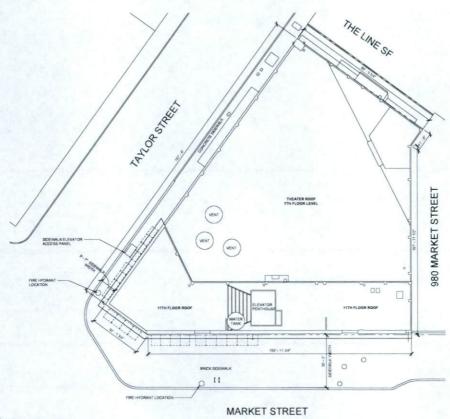

#### RECITALS

Owners are the owners of the property located at 988 Market Street, in San Francisco, California (Block 0342, Lot 019). The building located at 988 Market Street is designated as a Category I - Significant Building under Article 11 of the Planning Code and is a Contributor to the Market Street Theater and Lofts National Register Historic District, and is also known as the "Historic Property". The Historic Property is a Qualified Historic Property, as defined under California Government Code Section 50280.1.

# OFFICE OF THE ASSESSOR-RECORDER - CITY & COUNTY OF SAN FRANCISCO MILLS ACT VALUATION

**APN:** 0342 019-040 **Lien Date:** 7/1/2023

Address: 982-998 Market St. Application Date:

SF Landmark No.: Contributory Building Application Term: 10-year rolling

**Property Description** 

Property Type: Commercial Year Built: 1922/2018 Neighborhood: Tenderloin

Type of Use: Office/Residential (Total) Rentable Area: 45,115 Land Area: N/A

Owner-Occupied: N/A Stories: 9 Zoning: C3G