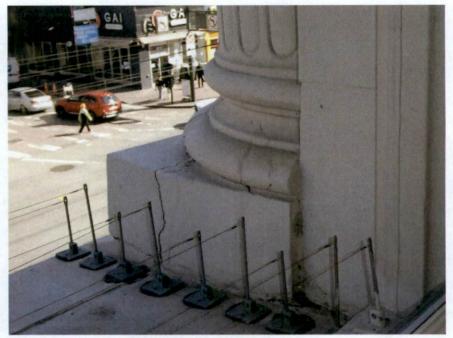

#### RECITALS

Owners are the owners of the property located at 988 Market Street, in San Francisco, California (Block 0342, Lot 019). The building located at 988 Market Street is designated as a Category I - Significant Building under Article 11 of the Planning Code and is a Contributor to the Market Street Theater and Lofts National Register Historic District, and is also known as the "Historic Property". The Historic Property is a Qualified Historic Property, as defined under California Government Code Section 50280.1.

# 2023 MILLS ACT APPLICATIONS ASSESSOR PRELIMINARY VALUATIONS

As of July 1, 2023

Upon recording of the Mills Act contract by December 31, 2023 the first year of the Mills Act Value will be for the 2024-2025 fiscal year

| APN             | Address          | Property Type | Owner<br>Occupied | Year Built | Square<br>Feet | 2023 Factored<br>Base Year Value | Restricted<br>Income Approach<br>Value | Market Value | Taxable Mills Act<br>Value | Reduction in Assessed Value | Percentage %<br>Reduction From<br>FBYV |         | Estimated<br>Property Taxes<br>without Mills Act | Estimated<br>Property Taxs<br>with Mills Act | Estimated<br>Property Tax<br>Savings |
|-----------------|------------------|---------------|-------------------|------------|----------------|----------------------------------|----------------------------------------|--------------|----------------------------|-----------------------------|----------------------------------------|---------|--------------------------------------------------|----------------------------------------------|--------------------------------------|
| 0612-007        | 2209 Webster     | Single Family | Yes               | 1900       | 2,136          | \$2,142,000                      | \$631,685                              | \$3,300,000  | \$631,685                  | (\$1,510,315)               | -70.51%                                | 1.1797% | \$25,269                                         | \$7,452                                      | (\$17,817)                           |
| 0868-025        | 148-152 Fillmore | 4-Unit Apt.   | No                | 1900/2006  | 2,976          | \$2,977,000                      | \$1,208,658                            | \$2,900,000  | \$1,208,658                | (\$1,768,342)               | -59.40%                                | 1.1797% | \$35,120                                         | \$14,259                                     | (\$20,861)                           |
| 0342-019 to 040 | 982-998 Market   | Office        | No                | 1922/2018  | 45,115         | \$23,331,113                     | \$8,354,369                            | \$22,500,000 | \$8,354,369                | (\$14,976,744)              | -64.19%                                | 1.1797% | \$275,237                                        | \$98,556                                     | (\$176,681)                          |