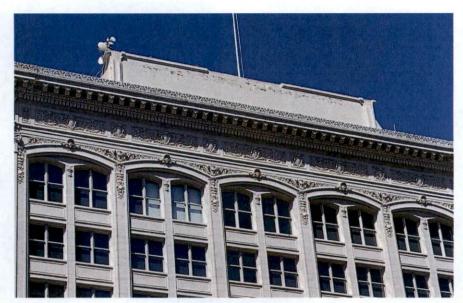

#### RECITALS

Owners are the owners of the property located at 988 Market Street, in San Francisco, California (Block 0342, Lot 019). The building located at 988 Market Street is designated as a Category I - Significant Building under Article 11 of the Planning Code and is a Contributor to the Market Street Theater and Lofts National Register Historic District, and is also known as the "Historic Property". The Historic Property is a Qualified Historic Property, as defined under California Government Code Section 50280.1.

**Property Description** 

Property Type: Commercial Year Built: 1922/2018 Neighborhood: Tenderloin

Type of Use: Office/Residential (Total) Rentable Area: 45,115 Land Area: N/A

Owner-Occupied: N/A Stories: 9 Zoning: C3G