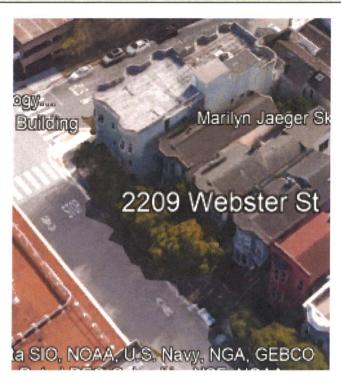

| APN             | Address          | Property Type | Owner<br>Occupied | Year Built | Square<br>Feet | 2023 Factored<br>Base Year Value | Restricted<br>Income Approach<br>Value | Market Value | Taxable Mills Act<br>Value | Reduction in Assessed Value | Percentage %<br>Reduction From<br>FBYV |         | Estimated<br>Property Taxes<br>without Mills Act | Estimated<br>Property Taxs<br>with Mills Act | Estimated<br>Property Tax<br>Savings |
|-----------------|------------------|---------------|-------------------|------------|----------------|----------------------------------|----------------------------------------|--------------|----------------------------|-----------------------------|----------------------------------------|---------|--------------------------------------------------|----------------------------------------------|--------------------------------------|
| 0612-007        | 2209 Webster     | Single Family | Yes               | 1900       | 2,136          | \$2,142,000                      | \$631,685                              | \$3,300,000  | \$631,685                  | (\$1,510,315)               | -70.51%                                | 1.1797% | \$25,269                                         | \$7,452                                      | (\$17,817)                           |
| 0868-025        | 148-152 Fillmore | 4-Unit Apt.   | No                | 1900/2006  | 2,976          | \$2,977,000                      | \$1,208,658                            | \$2,900,000  | \$1,208,658                | (\$1,768,342)               | -59.40%                                | 1.1797% | \$35,120                                         | \$14,259                                     | (\$20,861)                           |
| 0342-019 to 040 | 982-998 Market   | Office        | No                | 1922/2018  | 45,115         | \$23,331,113                     | \$8,354,369                            | \$22,500,000 | \$8,354,369                | (\$14,976,744)              | -64.19%                                | 1.1797% | \$275,237                                        | \$98,556                                     | (\$176,681)                          |

#### SUBJECT PHOTOGRAPHS AND LOCATOR MAP

Address: 982-998 Market St. APN: 0342 019-040