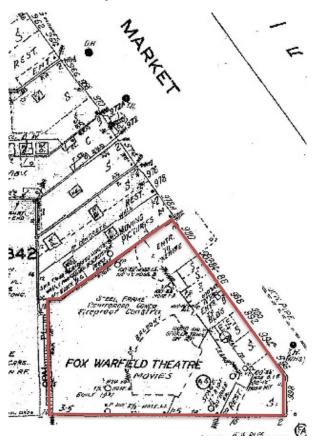

#### RECITALS

Owners are the owners of the property located at 988 Market Street, in San Francisco, California (Block 0342, Lot 019). The building located at 988 Market Street is designated as a Category I - Significant Building under Article 11 of the Planning Code and is a Contributor to the Market Street Theater and Lofts National Register Historic District, and is also known as the "Historic Property". The Historic Property is a Qualified Historic Property, as defined under California Government Code Section 50280.1.