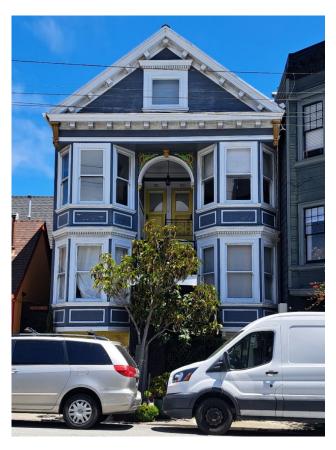

#### RECITALS

Owners are the owners of the property located at 988 Market Street, in San Francisco, California (Block 0342, Lot 019). The building located at 988 Market Street is designated as a Category I - Significant Building under Article 11 of the Planning Code and is a Contributor to the Market Street Theater and Lofts National Register Historic District, and is also known as the "Historic Property". The Historic Property is a Qualified Historic Property, as defined under California Government Code Section 50280.1.

**Property Description** 

Property Type: Commercial Year Built: 1922/2018 Neighborhood: Tenderloin

Type of Use: Office/Residential (Total) Rentable Area: 45,115 Land Area: N/A

Owner-Occupied: N/A Stories: 9 Zoning: C3G