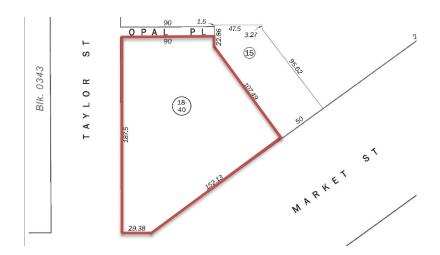

# OFFICE OF THE ASSESSOR-RECORDER - CITY & COUNTY OF SAN FRANCISCO MILLS ACT VALUATION

**APN:** 0342 019-040 **Lien Date:** 7/1/2023

Address: 982-998 Market St. Application Date:

SF Landmark No.: Contributory Building Application Term: 10-year rolling

**Property Description** 

Property Type: Commercial Year Built: 1922/2018 Neighborhood: Tenderloin

Type of Use: Office/Residential (Total) Rentable Area: 45,115 Land Area: N/A

Owner-Occupied: N/A Stories: 9 Zoning: C3G