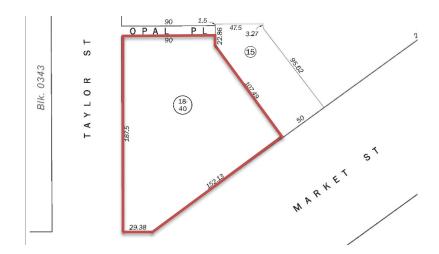

#### RECITALS

Owners are the owners of the property located at 988 Market Street, in San Francisco, California (Block 0342, Lot 019). The building located at 988 Market Street is designated as a Category I - Significant Building under Article 11 of the Planning Code and is a Contributor to the Market Street Theater and Lofts National Register Historic District, and is also known as the "Historic Property". The Historic Property is a Qualified Historic Property, as defined under California Government Code Section 50280.1.