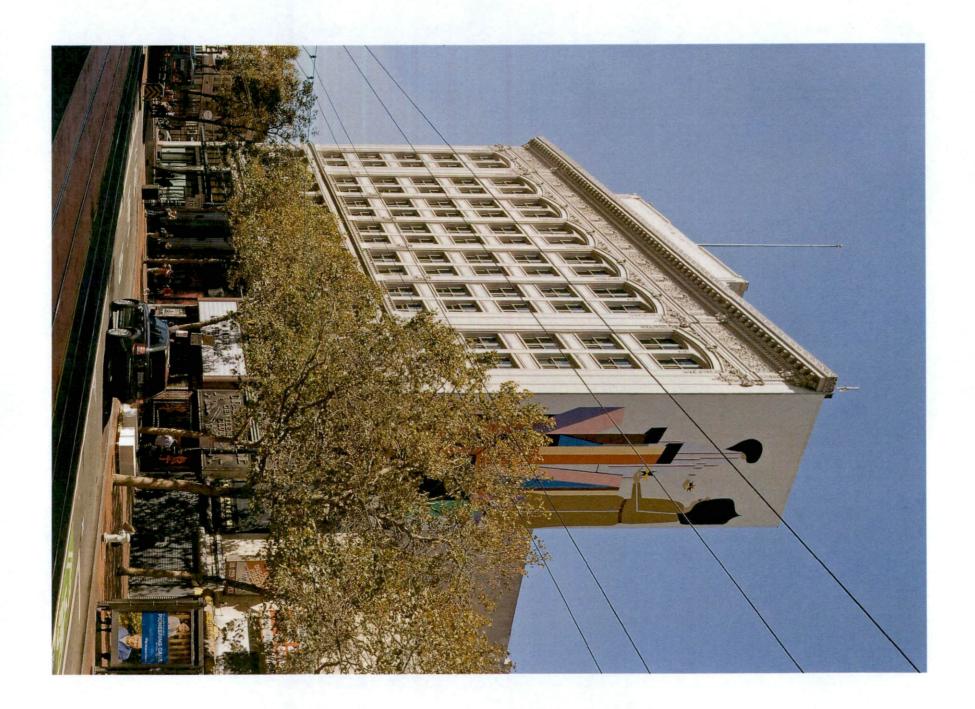

#### RECITALS

Owners are the owners of the property located at 988 Market Street, in San Francisco, California (Block 0342, Lot 019). The building located at 988 Market Street is designated as a Category I - Significant Building under Article 11 of the Planning Code and is a Contributor to the Market Street Theater and Lofts National Register Historic District, and is also known as the "Historic Property". The Historic Property is a Qualified Historic Property, as defined under California Government Code Section 50280.1.

**Property Description** 

Property Type: Commercial Year Built: 1922/2018 Neighborhood: Tenderloin

Type of Use: Office/Residential (Total) Rentable Area: 45,115 Land Area: N/A

Owner-Occupied: N/A Stories: 9 Zoning: C3G

#### SUBJECT PHOTOGRAPHS AND LOCATOR MAP

Address: 982-998 Market St. APN: 0342 019-040