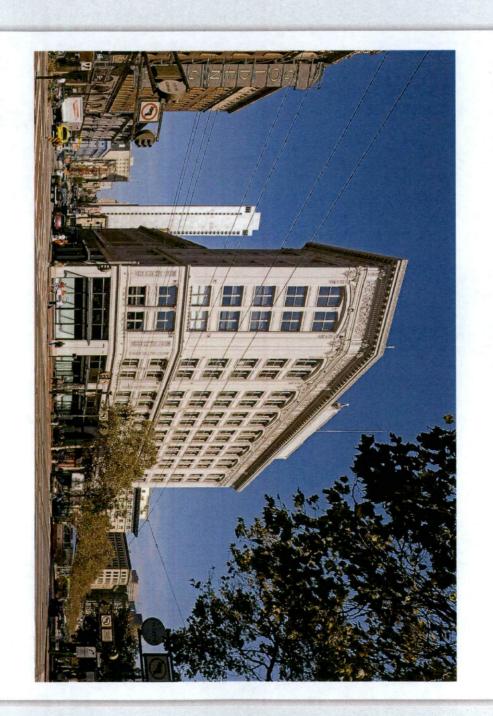

#### RECITALS

Owners are the owners of the property located at 988 Market Street, in San Francisco, California (Block 0342, Lot 019). The building located at 988 Market Street is designated as a Category I - Significant Building under Article 11 of the Planning Code and is a Contributor to the Market Street Theater and Lofts National Register Historic District, and is also known as the "Historic Property". The Historic Property is a Qualified Historic Property, as defined under California Government Code Section 50280.1.

**Property Description** 

Property Type: Commercial Year Built: 1922/2018 Neighborhood: Tenderloin

Type of Use: Office/Residential (Total) Rentable Area: 45,115 Land Area: N/A

Owner-Occupied: N/A Stories: 9 Zoning: C3G

#### SUBJECT PHOTOGRAPHS AND LOCATOR MAP

Address: 982-998 Market St. APN: 0342 019-040