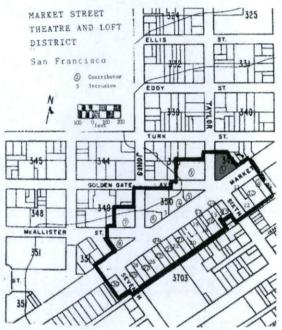

#### RECITALS

Owners are the owners of the property located at 988 Market Street, in San Francisco, California (Block 0342, Lot 019). The building located at 988 Market Street is designated as a Category I - Significant Building under Article 11 of the Planning Code and is a Contributor to the Market Street Theater and Lofts National Register Historic District, and is also known as the "Historic Property". The Historic Property is a Qualified Historic Property, as defined under California Government Code Section 50280.1.

# 2023 MILLS ACT APPLICATIONS ASSESSOR PRELIMINARY VALUATIONS

As of July 1, 2023

Upon recording of the Mills Act contract by December 31, 2023 the first year of the Mills Act Value will be for the 2024-2025 fiscal year