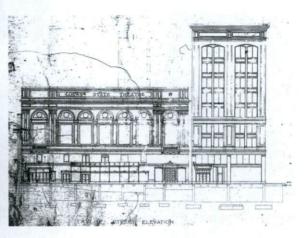

#### RECITALS

Owners are the owners of the property located at 988 Market Street, in San Francisco, California (Block 0342, Lot 019). The building located at 988 Market Street is designated as a Category I - Significant Building under Article 11 of the Planning Code and is a Contributor to the Market Street Theater and Lofts National Register Historic District, and is also known as the "Historic Property". The Historic Property is a Qualified Historic Property, as defined under California Government Code Section 50280.1.

**Property Description** 

Property Type: Commercial Year Built: 1922/2018 Neighborhood: Tenderloin

Type of Use: Office/Residential (Total) Rentable Area: 45,115 Land Area: N/A

Owner-Occupied: N/A Stories: 9 Zoning: C3G