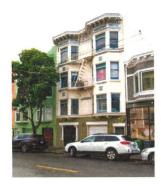

#### RECITALS

Owners are the owners of the property located at 988 Market Street, in San Francisco, California (Block 0342, Lot 019). The building located at 988 Market Street is designated as a Category I - Significant Building under Article 11 of the Planning Code and is a Contributor to the Market Street Theater and Lofts National Register Historic District, and is also known as the "Historic Property". The Historic Property is a Qualified Historic Property, as defined under California Government Code Section 50280.1.

**Property Description** 

Property Type: Commercial Year Built: 1922/2018 Neighborhood: Tenderloin

Type of Use: Office/Residential (Total) Rentable Area: 45,115 Land Area: N/A

Owner-Occupied: N/A Stories: 9 Zoning: C3G

#### SUBJECT PHOTOGRAPHS AND LOCATOR MAP

Address: 982-998 Market St. APN: 0342 019-040