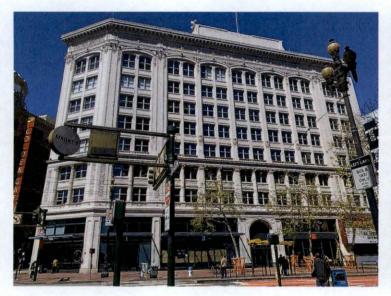

#### RECITALS

Owners are the owners of the property located at 988 Market Street, in San Francisco, California (Block 0342, Lot 019). The building located at 988 Market Street is designated as a Category I - Significant Building under Article 11 of the Planning Code and is a Contributor to the Market Street Theater and Lofts National Register Historic District, and is also known as the "Historic Property". The Historic Property is a Qualified Historic Property, as defined under California Government Code Section 50280.1.

**Property Description** 

Property Type: Commercial Year Built: 1922/2018 Neighborhood: Tenderloin

Type of Use: Office/Residential (Total) Rentable Area: 45,115 Land Area: N/A

Owner-Occupied: N/A Stories: 9 Zoning: C3G

#### SUBJECT PHOTOGRAPHS AND LOCATOR MAP

Address: 982-998 Market St. APN: 0342 019-040