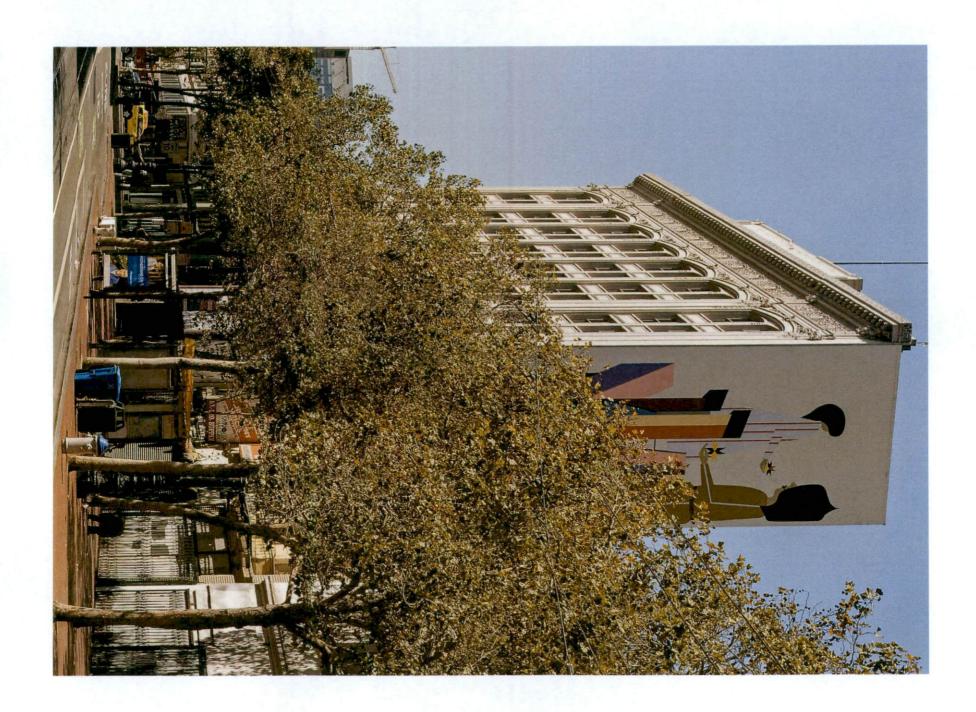

#### RECITALS

Owners are the owners of the property located at 988 Market Street, in San Francisco, California (Block 0342, Lot 019). The building located at 988 Market Street is designated as a Category I - Significant Building under Article 11 of the Planning Code and is a Contributor to the Market Street Theater and Lofts National Register Historic District, and is also known as the "Historic Property". The Historic Property is a Qualified Historic Property, as defined under California Government Code Section 50280.1.

**Property Description** 

Property Type: Commercial Year Built: 1922/2018 Neighborhood: Tenderloin

Type of Use: Office/Residential (Total) Rentable Area: 45,115 Land Area: N/A

Owner-Occupied: N/A Stories: 9 Zoning: C3G

#### SUBJECT PHOTOGRAPHS AND LOCATOR MAP

Address: 982-998 Market St. APN: 0342 019-040