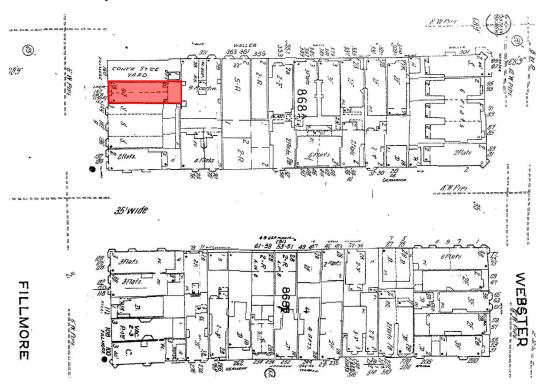

# OFFICE OF THE ASSESSOR-RECORDER - CITY & COUNTY OF SAN FRANCISCO MILLS ACT VALUATION

**APN:** 0342 019-040 **Lien Date:** 7/1/2023

Address: 982-998 Market St. Application Date:

SF Landmark No.: Contributory Building Application Term: 10-year rolling

#### SUBJECT PHOTOGRAPHS AND LOCATOR MAP

Address: 982-998 Market St. APN: 0342 019-040