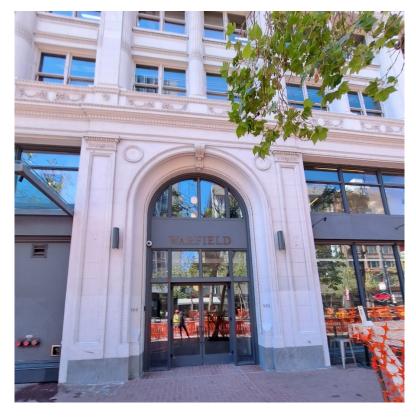

#### RECITALS

Owners are the owners of the property located at 988 Market Street, in San Francisco, California (Block 0342, Lot 019). The building located at 988 Market Street is designated as a Category I - Significant Building under Article 11 of the Planning Code and is a Contributor to the Market Street Theater and Lofts National Register Historic District, and is also known as the "Historic Property". The Historic Property is a Qualified Historic Property, as defined under California Government Code Section 50280.1.

#### SUBJECT PHOTOGRAPHS AND LOCATOR MAP

Address: 982-998 Market St. APN: 0342 019-040