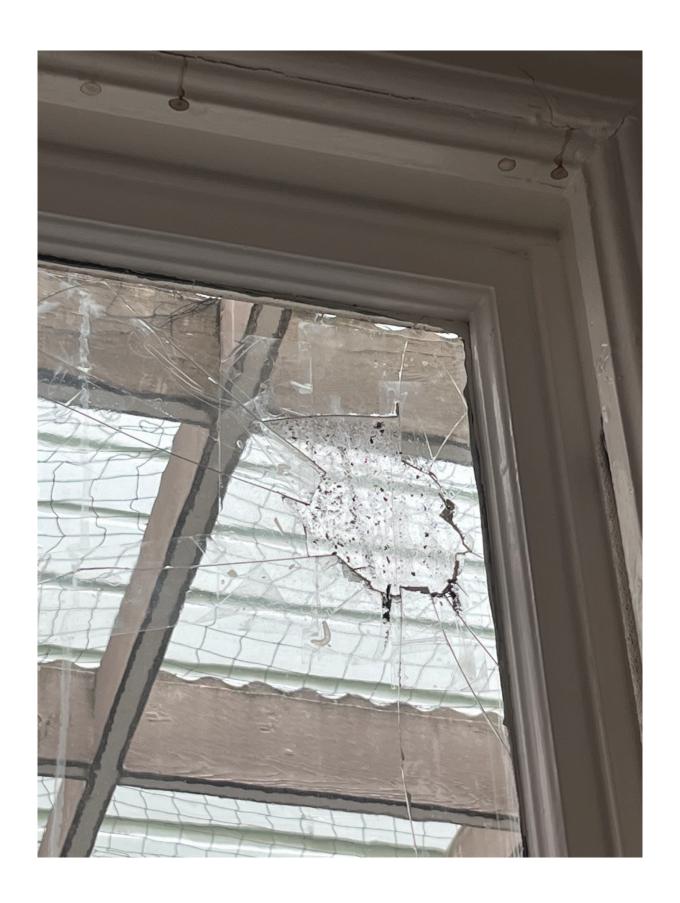

- Rehabilitation of the Historic Property. Owners shall undertake and complete the work set forth in Exhibit A ("Rehabilitation Plan") attached hereto according to certain standards and requirements. Such standards and requirements shall include, but not be limited to: the Secretary of the Interior's Standards for the Treatment of Historic Properties ("Secretary's Standards"); the rules and regulations of the Office of Historic Preservation of the California Department of Parks and Recreation ("OHP Rules and Regulations"); the State Historical Building Code as determined applicable by the City; all applicable building safety standards; and the requirements of the Historic Preservation Commission, the Planning Commission, and the Board of Supervisors, including but not limited to any Certificates of Appropriateness approved under Planning Code Article 10. The Owners shall proceed diligently in applying for any necessary permits for the work and shall apply for such permits within no more than six (6) months after recordation of this Agreement, shall commence the work within six (6) months of receipt of necessary permits, and shall complete the work within three (3) years from the date of receipt of permits. Upon written request by the Owners, the Zoning Administrator, at his or her discretion, may grant an extension of the time periods set forth in this paragraph. Owners may apply for an extension by a letter to the Zoning Administrator, and the Zoning Administrator may grant the extension by letter without a hearing. Work shall be deemed complete when the Director of Planning determines that the Historic Property has been rehabilitated in accordance with the standards set forth in this Paragraph. Failure to timely complete the work shall result in cancellation of this Agreement as set forth in Paragraphs 12 and 13 herein.
- 3. <u>Maintenance.</u> Owners shall maintain the Historic Property during the time this Agreement is in effect in accordance with the standards for maintenance set forth in Exhibit B ("Maintenance Plan"), the Secretary's Standards; the OHP Rules and Regulations; the State Historical Building Code as determined applicable by the City; all applicable building safety standards; and the requirements of the Historic Preservation Commission, the Planning Commission, and the Board of Supervisors, including but not limited to any Certificates of Appropriateness approved under Planning Code Article 10.
- Damage. Should the Historic Property incur damage from any cause whatsoever, which 4. damages fifty percent (50%) or less of the Historic Property, Owners shall replace and repair the damaged area(s) of the Historic Property. For repairs that do not require a permit, Owners shall commence the repair work within thirty (30) days of incurring the damage and shall diligently prosecute the repair to completion within a reasonable period of time, as determined by the City. Where specialized services are required due to the nature of the work and the historic character of the features damaged, "commence the repair work" within the meaning of this paragraph may include contracting for repair services. For repairs that require a permit(s), Owners shall proceed diligently in applying for any necessary permits for the work and shall apply for such permits within no more than sixty (60) days after the damage has been incurred, commence the repair work within one hundred twenty (120) days of receipt of the required permit(s), and shall diligently prosecute the repair to completion within a reasonable period of time, as determined by the City. Upon written request by the Owners, the Zoning Administrator, at his or her discretion, may grant an extension of the time periods set forth in this paragraph. Owners may apply for an extension by a letter to the Zoning Administrator, and the Zoning Administrator may grant the extension by letter without a hearing. All repair work shall comply with the design and standards established for the Historic Property in Exhibits A and B attached hereto and Paragraph 3 herein. In the case of damage to twenty percent (20%) or more of the Historic Property due to a catastrophic event, such as an earthquake, or in the case of damage from any cause whatsoever that destroys more than fifty percent (50%) of the Historic Property, the City and Owners may mutually agree to terminate this Agreement. Upon such termination, Owners shall not be obligated to pay the cancellation fee set forth in Paragraph 13 of this Agreement. Upon such termination, the City shall assess the full value of the Historic Property without regard to any restriction imposed upon the Historic Property by this Agreement and Owners shall