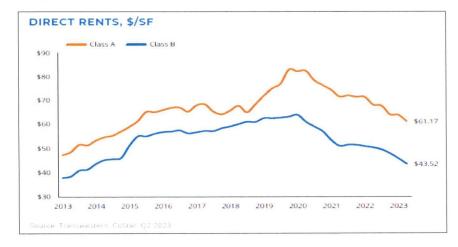

Bay Area Rage Room

Listing

| MARKET    |                          | 2Q23     | 1Q23    | 2022      | Annual % Change |
|-----------|--------------------------|----------|---------|-----------|-----------------|
| BREAKDOWN | New Construction         |          | 800     |           | N/A             |
| C I       | Under Construction       | 0        | 0       | 242,721   | N/A             |
|           | Vacancy Rate             | 5.8%     | 5.7%    | 4.8%      | 20.83%          |
| Km Kidder | Average Asking Rents     | \$35.76  | \$36.49 | \$42.65   | -16.15%         |
| Mathews   | Average Sales Price / SF | \$437    | \$507   | \$581     | -24.77%         |
| Wathews   | • Cap Rates              | 5.3%     | 5.6%    | 5.6%      | -5.36%          |
|           | Net Absorption           | (35,776) | (7,808) | (212,480) | N/A             |