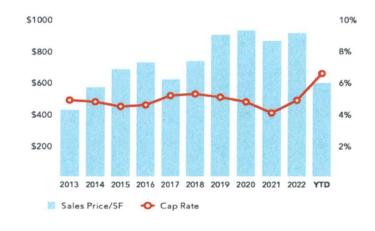

Bay Area Rage Room

Listing

| MARKET    |                          | 2Q23     | 1Q23    | 2022      | Annual % Change |
|-----------|--------------------------|----------|---------|-----------|-----------------|
| BREAKDOWN | New Construction         |          | 800     |           | N/A             |
| C I       | Under Construction       | 0        | 0       | 242,721   | N/A             |
|           | Vacancy Rate             | 5.8%     | 5.7%    | 4.8%      | 20.83%          |
| Km Kidder | Average Asking Rents     | \$35.76  | \$36.49 | \$42.65   | -16.15%         |
| Mathews   | Average Sales Price / SF | \$437    | \$507   | \$581     | -24.77%         |
| Wathews   | • Cap Rates              | 5.3%     | 5.6%    | 5.6%      | -5.36%          |
|           | Net Absorption           | (35,776) | (7,808) | (212,480) | N/A             |