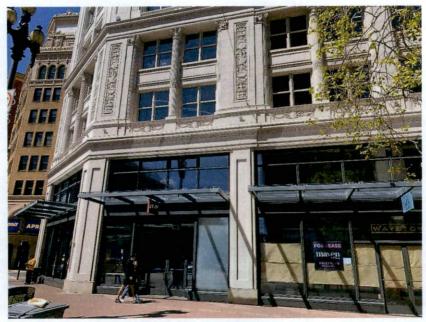

#### RECITALS

Owners are the owners of the property located at 988 Market Street, in San Francisco, California (Block 0342, Lot 019). The building located at 988 Market Street is designated as a Category I - Significant Building under Article 11 of the Planning Code and is a Contributor to the Market Street Theater and Lofts National Register Historic District, and is also known as the "Historic Property". The Historic Property is a Qualified Historic Property, as defined under California Government Code Section 50280.1.

**Property Description** 

Property Type: Commercial Year Built: 1922/2018 Neighborhood: Tenderloin

Type of Use: Office/Residential (Total) Rentable Area: 45,115 Land Area: N/A

Owner-Occupied: N/A Stories: 9 Zoning: C3G

#### SUBJECT PHOTOGRAPHS AND LOCATOR MAP

Address: 982-998 Market St. APN: 0342 019-040