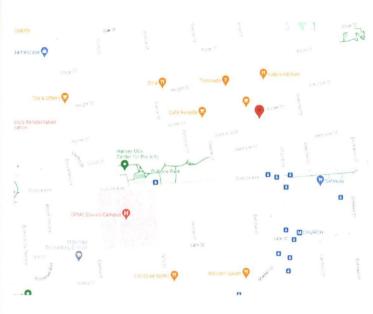

#### SUBJECT PHOTOGRAPHS AND LOCATOR MAP

Address: 982-998 Market St. APN: 0342 019-040