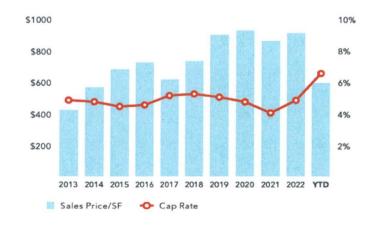

Bay Area Rage Room

Listing

| MARKET    |                          | 2Q23     | 1Q23    | 2022      | Annual % Change |
|-----------|--------------------------|----------|---------|-----------|-----------------|
| BREAKDOWN | New Construction         |          | 800     |           | N/A             |
| C I       | Under Construction       | 0        | 0       | 242,721   | N/A             |
|           | Vacancy Rate             | 5.8%     | 5.7%    | 4.8%      | 20.83%          |
| Km Kidder | Average Asking Rents     | \$35.76  | \$36.49 | \$42.65   | -16.15%         |
| Mathews   | Average Sales Price / SF | \$437    | \$507   | \$581     | -24.77%         |
| Wathews   | • Cap Rates              | 5.3%     | 5.6%    | 5.6%      | -5.36%          |
|           | Net Absorption           | (35,776) | (7,808) | (212,480) | N/A             |