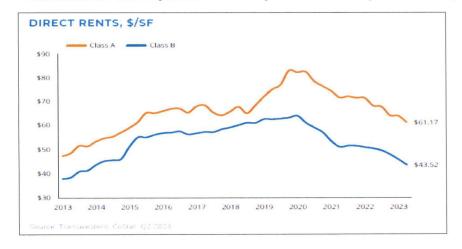

Bay Area Rage Room

Listing

| MARKET    |                          | 2Q23     | 1Q23    | 2022      | Annual % Change |
|-----------|--------------------------|----------|---------|-----------|-----------------|
| BREAKDOWN | New Construction         |          | 800     |           | N/A             |
| C I       | Under Construction       | 0        | 0       | 242,721   | N/A             |
|           | Vacancy Rate             | 5.8%     | 5.7%    | 4.8%      | 20.83%          |
| Km Kidder | Average Asking Rents     | \$35.76  | \$36.49 | \$42.65   | -16.15%         |
| Mathews   | Average Sales Price / SF | \$437    | \$507   | \$581     | -24.77%         |
| Wathews   | • Cap Rates              | 5.3%     | 5.6%    | 5.6%      | -5.36%          |
|           | Net Absorption           | (35,776) | (7,808) | (212,480) | N/A             |