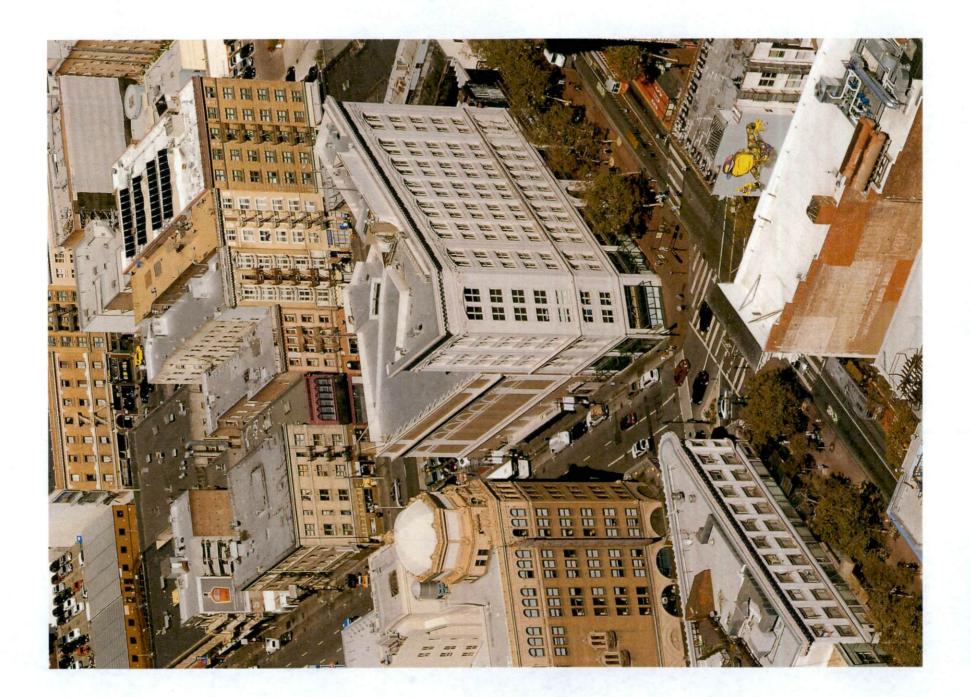

#### SUBJECT PHOTOGRAPHS AND LOCATOR MAP

Address: 982-998 Market St. APN: 0342 019-040

**Property Description** 

Property Type: Commercial Year Built: 1922/2018 Neighborhood: Tenderloin

Type of Use: Office/Residential (Total) Rentable Area: 45,115 Land Area: N/A

Owner-Occupied: N/A Stories: 9 Zoning: C3G

# OFFICE OF THE ASSESSOR-RECORDER - CITY & COUNTY OF SAN FRANCISCO MILLS ACT VALUATION

**APN:** 0342 019-040 **Lien Date:** 7/1/2023

Address: 982-998 Market St. Application Date:

SF Landmark No.: Contributory Building Application Term: 10-year rolling