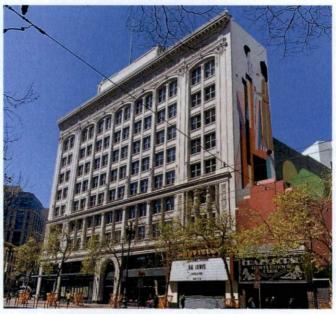

#### RECITALS

Owners are the owners of the property located at 988 Market Street, in San Francisco, California (Block 0342, Lot 019). The building located at 988 Market Street is designated as a Category I - Significant Building under Article 11 of the Planning Code and is a Contributor to the Market Street Theater and Lofts National Register Historic District, and is also known as the "Historic Property". The Historic Property is a Qualified Historic Property, as defined under California Government Code Section 50280.1.

**Property Description** 

Property Type: Commercial Year Built: 1922/2018 Neighborhood: Tenderloin

Type of Use: Office/Residential (Total) Rentable Area: 45,115 Land Area: N/A

Owner-Occupied: N/A Stories: 9 Zoning: C3G

#### SUBJECT PHOTOGRAPHS AND LOCATOR MAP

Address: 982-998 Market St. APN: 0342 019-040