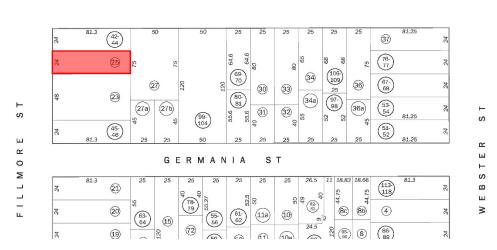

# OFFICE OF THE ASSESSOR-RECORDER - CITY & COUNTY OF SAN FRANCISCO MILLS ACT VALUATION

**APN:** 0342 019-040 **Lien Date:** 7/1/2023

Address: 982-998 Market St. Application Date:

SF Landmark No.: Contributory Building Application Term: 10-year rolling

**Property Description** 

Property Type: Commercial Year Built: 1922/2018 Neighborhood: Tenderloin

Type of Use: Office/Residential (Total) Rentable Area: 45,115 Land Area: N/A

Owner-Occupied: N/A Stories: 9 Zoning: C3G

# ALLOCATION OF MILLS ACT VALUE

(Application filed in 2023; Value will apply for FY 2024-2025)

|    |          |        | 2023 Factored Base Vale |    |           |    |            |             |    | Mills Act Value |    |           |    |           |              |  |
|----|----------|--------|-------------------------|----|-----------|----|------------|-------------|----|-----------------|----|-----------|----|-----------|--------------|--|
|    | APN      | Use    | Land                    |    | Imps      |    | Total      | % Allocaton |    | Land            |    | Imps      |    | Total     | % Allocation |  |
| 1  | 0342-019 | Retail | \$<br>119,998           | \$ | 79,996    | \$ | 199,994    | 0.86%       | \$ | 42,968          | \$ | 28,645    | \$ | 71,614    | 0.86%        |  |
| 2  | 0342-020 | Retail | \$<br>158,719           | \$ | 105,809   | \$ | 264,528    | 1.13%       | \$ | 56,833          | \$ | 37,889    | \$ | 94,722    | 1.13%        |  |
| 3  | 0342-021 | Retail | \$<br>106,649           | \$ | 71,098    | \$ | 177,747    | 0.76%       | \$ | 38,188          | \$ | 25,459    | \$ | 63,647    | 0.76%        |  |
| 4  | 0342-022 | Retail | \$<br>111,345           | \$ | 74,226    | \$ | 185,571    | 0.80%       | \$ | 39,869          | \$ | 26,580    | \$ | 66,449    | 0.80%        |  |
| 5  | 0342-023 | Retail | \$<br>624,454           | \$ | 416,301   | \$ | 1,040,755  | 4.46%       | \$ | 223,603         | \$ | 149,069   | \$ | 372,672   | 4.46%        |  |
| 6  | 0342-024 | Retail | \$<br>122,631           | \$ | 81,750    | \$ | 204,381    | 0.88%       | \$ | 43,911          | \$ | 29,274    | \$ | 73,184    | 0.88%        |  |
| 7  | 0342-025 | Office | \$<br>261,370           | \$ | 174,246   | \$ | 435,616    | 1.87%       | \$ | 93,591          | \$ | 62,394    | \$ | 155,985   | 1.87%        |  |
| 8  | 0342-026 | Office | \$<br>690,665           | \$ | 460,441   | \$ | 1,151,106  | 4.93%       | \$ | 247,312         | \$ | 164,874   | \$ | 412,186   | 4.93%        |  |
| 9  | 0342-027 | Office | \$<br>704,591           | \$ | 469,726   | \$ | 1,174,317  | 5.03%       | \$ | 252,299         | \$ | 273,185   | \$ | 420,498   | 5.03%        |  |
| 10 | 0342-028 | Office | \$<br>806,406           | \$ | 537,602   | \$ | 1,344,008  | 5.76%       | \$ | 288,756         | \$ | 192,504   | \$ | 481,260   | 5.76%        |  |
| 11 | 0342-029 | Office | \$<br>705,751           | \$ | 470,495   | \$ | 1,176,246  | 5.04%       | \$ | 252,713         | \$ | 168,475   | \$ | 421,188   | 5.04%        |  |
| 12 | 0342-030 | Office | \$<br>972,088           | \$ | 648,057   | \$ | 1,620,145  | 6.94%       | \$ | 348,083         | \$ | 232,056   | \$ | 580,139   | 6.94%        |  |
| 13 | 0342-031 | Office | \$<br>698,155           | \$ | 465,431   | \$ | 1,163,586  | 4.99%       | \$ | 249,993         | \$ | 166,662   | \$ | 416,655   | 4.99%        |  |
| 14 | 0342-032 | Office | \$<br>968,031           | \$ | 645,351   | \$ | 1,613,382  | 6.92%       | \$ | 346,630         | \$ | 231,087   | \$ | 577,717   | 6.92%        |  |
| 15 | 0342-033 | Office | \$<br>692,720           | \$ | 461,813   | \$ | 1,154,533  | 4.95%       | \$ | 248,048         | \$ | 165,365   | \$ | 413,413   | 4.95%        |  |
| 16 | 0342-034 | Office | \$<br>968,609           | \$ | 645,735   | \$ | 1,614,344  | 6.92%       | \$ | 346,837         | \$ | 231,225   | \$ | 578,062   | 6.92%        |  |
| 17 | 0342-035 | Office | \$<br>728,118           | \$ | 485,409   | \$ | 1,213,527  | 5.20%       | \$ | 260,723         | \$ | 173,815   | \$ | 434,538   | 5.20%        |  |
| 18 | 0342-036 | Office | \$<br>1,044,520         | \$ | 696,344   | \$ | 1,740,864  | 7.46%       | \$ | 374,020         | \$ | 404,984   | \$ | 623,366   | 7.46%        |  |
| 19 | 0342-037 | Office | \$<br>728,118           | \$ | 485,409   | \$ | 1,213,527  | 5.20%       | \$ | 260,723         | \$ | 173,815   | \$ | 434,538   | 5.20%        |  |
| 20 | 0342-038 | Office | \$<br>1,043,360         | \$ | 695,569   | \$ | 1,738,929  | 7.45%       | \$ | 373,604         | \$ | 249,069   | \$ | 622,673   | 7.45%        |  |
| 21 | 0342-039 | Office | \$<br>712,976           | \$ | 475,317   | \$ | 1,188,293  | 5.09%       | \$ | 255,301         | \$ | 170,201   | \$ | 425,502   | 5.09%        |  |
| 22 | 0342-040 | Office | \$<br>1,029,429         | \$ | 686,285   | \$ | 1,715,714  | 7.35%       | \$ | 368,616         | \$ | 245,744   | \$ | 614,360   | 7.35%        |  |
|    | TOTAL    |        | \$<br>13,998,703        | \$ | 9,332,410 | \$ | 23,331,113 | 100.00%     | \$ | 5,012,621       | \$ | 3,602,371 | \$ | 8,354,369 | 100.00%      |  |