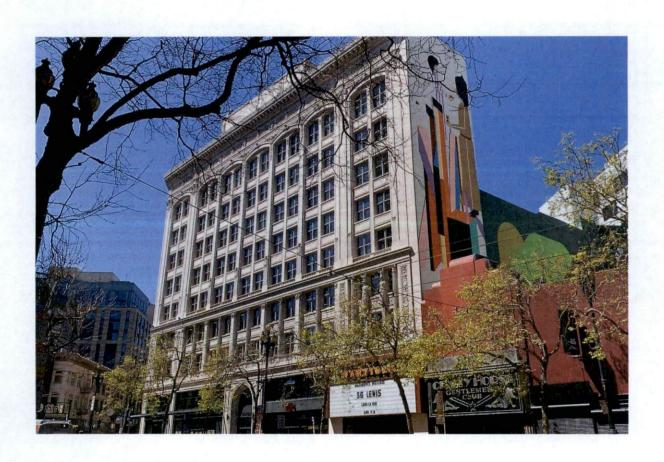

#### SUBJECT PHOTOGRAPHS AND LOCATOR MAP

Address: 982-998 Market St. APN: 0342 019-040

**Property Description** 

Property Type: Commercial Year Built: 1922/2018 Neighborhood: Tenderloin

Type of Use: Office/Residential (Total) Rentable Area: 45,115 Land Area: N/A

Owner-Occupied: N/A Stories: 9 Zoning: C3G

# OFFICE OF THE ASSESSOR-RECORDER - CITY & COUNTY OF SAN FRANCISCO MILLS ACT VALUATION

**APN:** 0342 019-040 **Lien Date:** 7/1/2023

Address: 982-998 Market St. Application Date:

SF Landmark No.: Contributory Building Application Term: 10-year rolling