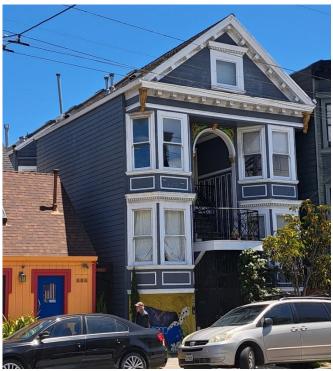

#### RECITALS

Owners are the owners of the property located at 988 Market Street, in San Francisco, California (Block 0342, Lot 019). The building located at 988 Market Street is designated as a Category I - Significant Building under Article 11 of the Planning Code and is a Contributor to the Market Street Theater and Lofts National Register Historic District, and is also known as the "Historic Property". The Historic Property is a Qualified Historic Property, as defined under California Government Code Section 50280.1.

**Property Description** 

Property Type: Commercial Year Built: 1922/2018 Neighborhood: Tenderloin

Type of Use: Office/Residential (Total) Rentable Area: 45,115 Land Area: N/A

Owner-Occupied: N/A Stories: 9 Zoning: C3G