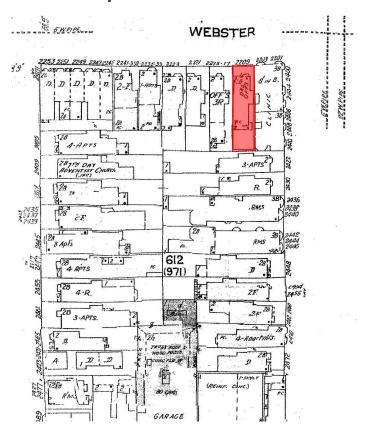

| APN             | Address          | Property Type | Owner<br>Occupied | Year Built | Square<br>Feet | 2023 Factored<br>Base Year Value | Restricted<br>Income Approach<br>Value | Market Value | Taxable Mills Act<br>Value | Reduction in Assessed Value | Percentage %<br>Reduction From<br>FBYV |         | Estimated<br>Property Taxes<br>without Mills Act | Estimated<br>Property Taxs<br>with Mills Act | Estimated<br>Property Tax<br>Savings |
|-----------------|------------------|---------------|-------------------|------------|----------------|----------------------------------|----------------------------------------|--------------|----------------------------|-----------------------------|----------------------------------------|---------|--------------------------------------------------|----------------------------------------------|--------------------------------------|
| 0612-007        | 2209 Webster     | Single Family | Yes               | 1900       | 2,136          | \$2,142,000                      | \$631,685                              | \$3,300,000  | \$631,685                  | (\$1,510,315)               | -70.51%                                | 1.1797% | \$25,269                                         | \$7,452                                      | (\$17,817)                           |
| 0868-025        | 148-152 Fillmore | 4-Unit Apt.   | No                | 1900/2006  | 2,976          | \$2,977,000                      | \$1,208,658                            | \$2,900,000  | \$1,208,658                | (\$1,768,342)               | -59.40%                                | 1.1797% | \$35,120                                         | \$14,259                                     | (\$20,861)                           |
| 0342-019 to 040 | 982-998 Market   | Office        | No                | 1922/2018  | 45,115         | \$23,331,113                     | \$8,354,369                            | \$22,500,000 | \$8,354,369                | (\$14,976,744)              | -64.19%                                | 1.1797% | \$275,237                                        | \$98,556                                     | (\$176,681)                          |