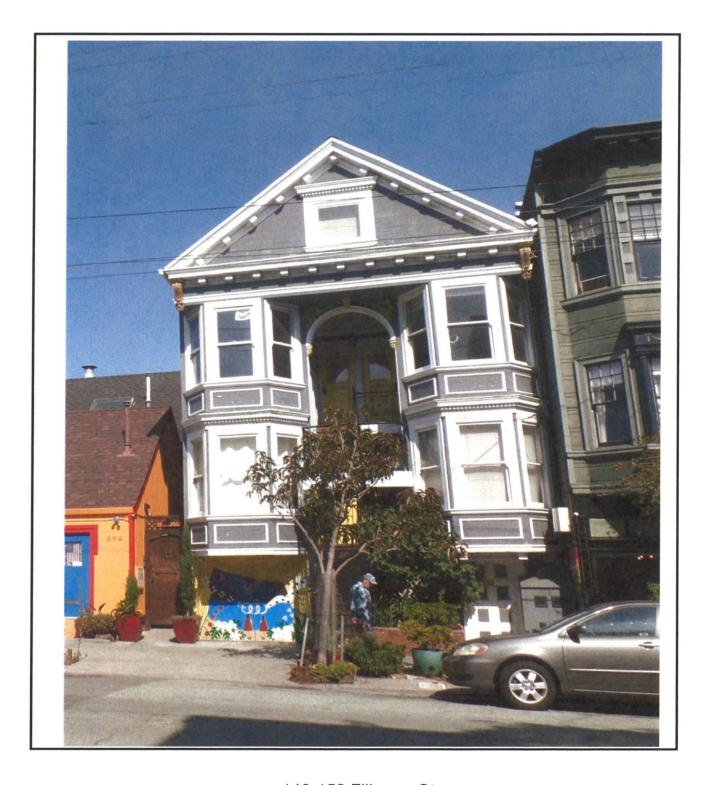

| APN             | Address          | Property Type | Owner<br>Occupied | Year Built | Square<br>Feet | 2023 Factored<br>Base Year Value | Restricted<br>Income Approach<br>Value | Market Value | Taxable Mills Act<br>Value | Reduction in Assessed Value | Percentage %<br>Reduction From<br>FBYV |         | Estimated<br>Property Taxes<br>without Mills Act | Estimated<br>Property Taxs<br>with Mills Act | Estimated<br>Property Tax<br>Savings |
|-----------------|------------------|---------------|-------------------|------------|----------------|----------------------------------|----------------------------------------|--------------|----------------------------|-----------------------------|----------------------------------------|---------|--------------------------------------------------|----------------------------------------------|--------------------------------------|
| 0612-007        | 2209 Webster     | Single Family | Yes               | 1900       | 2,136          | \$2,142,000                      | \$631,685                              | \$3,300,000  | \$631,685                  | (\$1,510,315)               | -70.51%                                | 1.1797% | \$25,269                                         | \$7,452                                      | (\$17,817)                           |
| 0868-025        | 148-152 Fillmore | 4-Unit Apt.   | No                | 1900/2006  | 2,976          | \$2,977,000                      | \$1,208,658                            | \$2,900,000  | \$1,208,658                | (\$1,768,342)               | -59.40%                                | 1.1797% | \$35,120                                         | \$14,259                                     | (\$20,861)                           |
| 0342-019 to 040 | 982-998 Market   | Office        | No                | 1922/2018  | 45,115         | \$23,331,113                     | \$8,354,369                            | \$22,500,000 | \$8,354,369                | (\$14,976,744)              | -64.19%                                | 1.1797% | \$275,237                                        | \$98,556                                     | (\$176,681)                          |