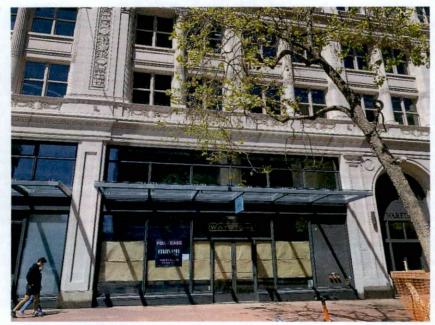

#### RECITALS

Owners are the owners of the property located at 988 Market Street, in San Francisco, California (Block 0342, Lot 019). The building located at 988 Market Street is designated as a Category I - Significant Building under Article 11 of the Planning Code and is a Contributor to the Market Street Theater and Lofts National Register Historic District, and is also known as the "Historic Property". The Historic Property is a Qualified Historic Property, as defined under California Government Code Section 50280.1.

**Property Description** 

Property Type: Commercial Year Built: 1922/2018 Neighborhood: Tenderloin

Type of Use: Office/Residential (Total) Rentable Area: 45,115 Land Area: N/A

Owner-Occupied: N/A Stories: 9 Zoning: C3G

#### SUBJECT PHOTOGRAPHS AND LOCATOR MAP

Address: 982-998 Market St. APN: 0342 019-040