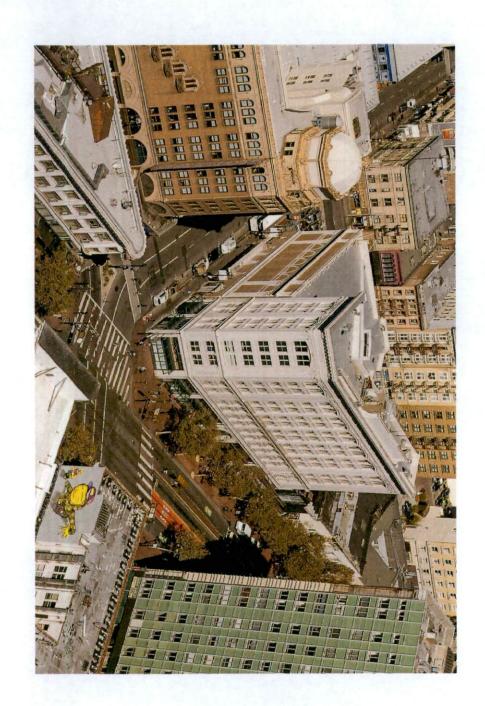

#### SUBJECT PHOTOGRAPHS AND LOCATOR MAP

Address: 982-998 Market St. APN: 0342 019-040

**Property Description** 

Property Type: Commercial Year Built: 1922/2018 Neighborhood: Tenderloin

Type of Use: Office/Residential (Total) Rentable Area: 45,115 Land Area: N/A

Owner-Occupied: N/A Stories: 9 Zoning: C3G

# OFFICE OF THE ASSESSOR-RECORDER - CITY & COUNTY OF SAN FRANCISCO MILLS ACT VALUATION

**APN:** 0342 019-040 **Lien Date:** 7/1/2023

Address: 982-998 Market St. Application Date:

SF Landmark No.: Contributory Building Application Term: 10-year rolling