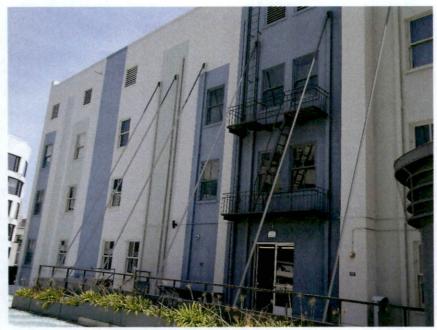

#### RECITALS

Owners are the owners of the property located at 988 Market Street, in San Francisco, California (Block 0342, Lot 019). The building located at 988 Market Street is designated as a Category I - Significant Building under Article 11 of the Planning Code and is a Contributor to the Market Street Theater and Lofts National Register Historic District, and is also known as the "Historic Property". The Historic Property is a Qualified Historic Property, as defined under California Government Code Section 50280.1.

**Property Description** 

Property Type: Commercial Year Built: 1922/2018 Neighborhood: Tenderloin

Type of Use: Office/Residential (Total) Rentable Area: 45,115 Land Area: N/A

Owner-Occupied: N/A Stories: 9 Zoning: C3G

#### SUBJECT PHOTOGRAPHS AND LOCATOR MAP

Address: 982-998 Market St. APN: 0342 019-040