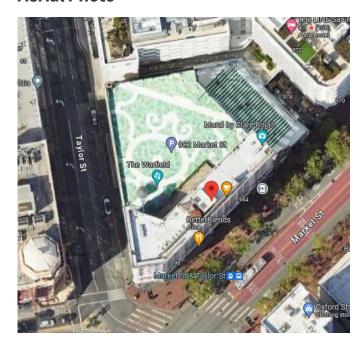

#### SUBJECT PHOTOGRAPHS AND LOCATOR MAP

Address: 982-998 Market St. APN: 0342 019-040