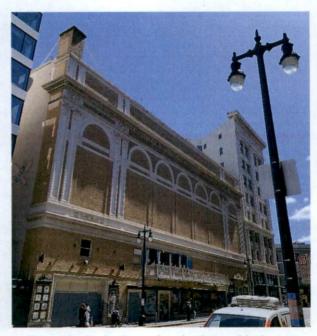

#### RECITALS

Owners are the owners of the property located at 988 Market Street, in San Francisco, California (Block 0342, Lot 019). The building located at 988 Market Street is designated as a Category I - Significant Building under Article 11 of the Planning Code and is a Contributor to the Market Street Theater and Lofts National Register Historic District, and is also known as the "Historic Property". The Historic Property is a Qualified Historic Property, as defined under California Government Code Section 50280.1.

**Property Description** 

Property Type: Commercial Year Built: 1922/2018 Neighborhood: Tenderloin

Type of Use: Office/Residential (Total) Rentable Area: 45,115 Land Area: N/A

Owner-Occupied: N/A Stories: 9 Zoning: C3G

#### SUBJECT PHOTOGRAPHS AND LOCATOR MAP

Address: 982-998 Market St. APN: 0342 019-040