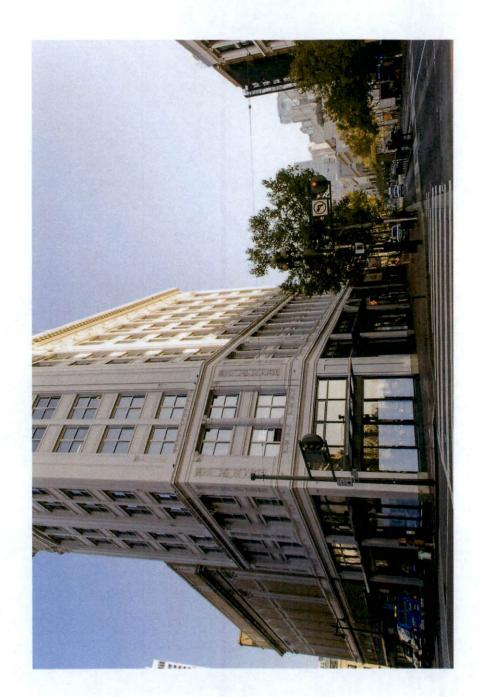

#### RECITALS

Owners are the owners of the property located at 988 Market Street, in San Francisco, California (Block 0342, Lot 019). The building located at 988 Market Street is designated as a Category I - Significant Building under Article 11 of the Planning Code and is a Contributor to the Market Street Theater and Lofts National Register Historic District, and is also known as the "Historic Property". The Historic Property is a Qualified Historic Property, as defined under California Government Code Section 50280.1.

**Property Description** 

Property Type: Commercial Year Built: 1922/2018 Neighborhood: Tenderloin

Type of Use: Office/Residential (Total) Rentable Area: 45,115 Land Area: N/A

Owner-Occupied: N/A Stories: 9 Zoning: C3G