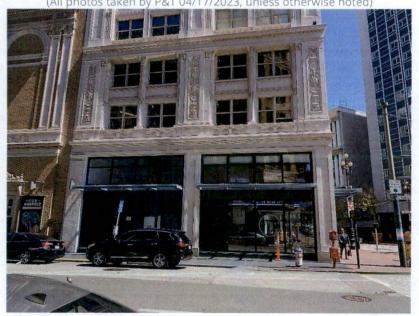

#### RECITALS

Owners are the owners of the property located at 988 Market Street, in San Francisco, California (Block 0342, Lot 019). The building located at 988 Market Street is designated as a Category I - Significant Building under Article 11 of the Planning Code and is a Contributor to the Market Street Theater and Lofts National Register Historic District, and is also known as the "Historic Property". The Historic Property is a Qualified Historic Property, as defined under California Government Code Section 50280.1.

**Property Description** 

Property Type: Commercial Year Built: 1922/2018 Neighborhood: Tenderloin

Type of Use: Office/Residential (Total) Rentable Area: 45,115 Land Area: N/A

Owner-Occupied: N/A Stories: 9 Zoning: C3G

#### SUBJECT PHOTOGRAPHS AND LOCATOR MAP

Address: 982-998 Market St. APN: 0342 019-040