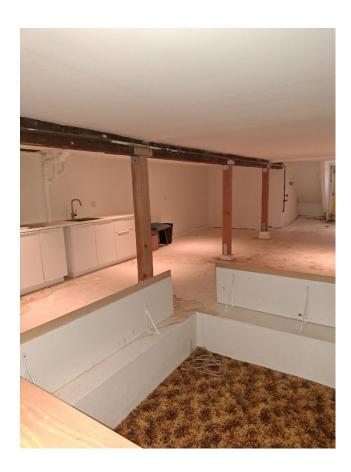

**Property Description** 

Property Type: Commercial Year Built: 1922/2018 Neighborhood: Tenderloin

Type of Use: Office/Residential (Total) Rentable Area: 45,115 Land Area: N/A

Owner-Occupied: N/A Stories: 9 Zoning: C3G

#### SUBJECT PHOTOGRAPHS AND LOCATOR MAP

Address: 982-998 Market St. APN: 0342 019-040