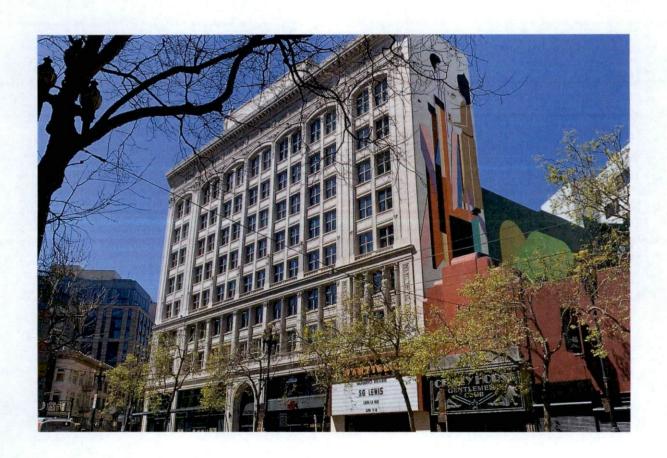

**Property Description** 

Property Type: Commercial Year Built: 1922/2018 Neighborhood: Tenderloin

Type of Use: Office/Residential (Total) Rentable Area: 45,115 Land Area: N/A

Owner-Occupied: N/A Stories: 9 Zoning: C3G

#### SUBJECT PHOTOGRAPHS AND LOCATOR MAP

Address: 982-998 Market St. APN: 0342 019-040