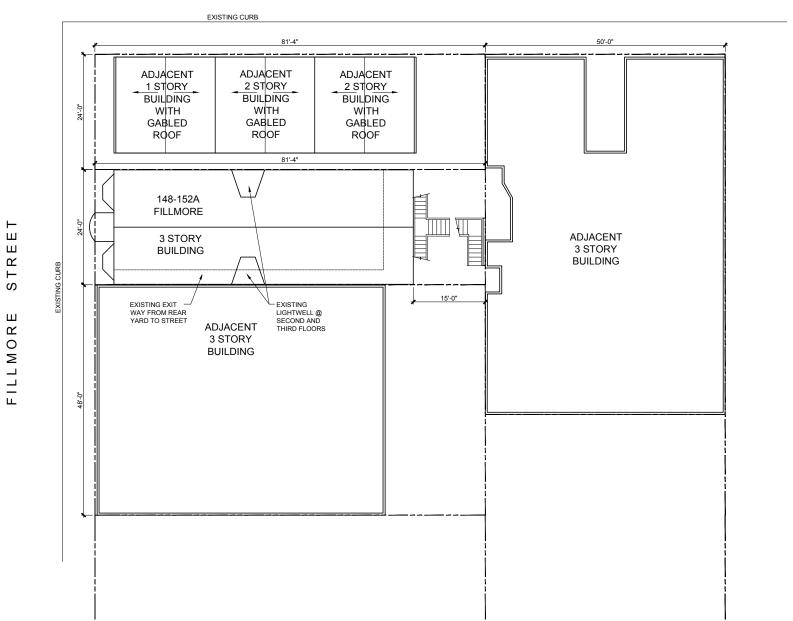

#### RECITALS

Owners are the owners of the property located at 988 Market Street, in San Francisco, California (Block 0342, Lot 019). The building located at 988 Market Street is designated as a Category I - Significant Building under Article 11 of the Planning Code and is a Contributor to the Market Street Theater and Lofts National Register Historic District, and is also known as the "Historic Property". The Historic Property is a Qualified Historic Property, as defined under California Government Code Section 50280.1.

| APN             | Address          | Property Type | Owner<br>Occupied | Year Built | Square<br>Feet | 2023 Factored<br>Base Year Value | Restricted<br>Income Approach<br>Value | Market Value | Taxable Mills Act<br>Value | Reduction in Assessed Value | Percentage %<br>Reduction From<br>FBYV |         | Estimated<br>Property Taxes<br>without Mills Act | Estimated<br>Property Taxs<br>with Mills Act | Estimated<br>Property Tax<br>Savings |
|-----------------|------------------|---------------|-------------------|------------|----------------|----------------------------------|----------------------------------------|--------------|----------------------------|-----------------------------|----------------------------------------|---------|--------------------------------------------------|----------------------------------------------|--------------------------------------|
| 0612-007        | 2209 Webster     | Single Family | Yes               | 1900       | 2,136          | \$2,142,000                      | \$631,685                              | \$3,300,000  | \$631,685                  | (\$1,510,315)               | -70.51%                                | 1.1797% | \$25,269                                         | \$7,452                                      | (\$17,817)                           |
| 0868-025        | 148-152 Fillmore | 4-Unit Apt.   | No                | 1900/2006  | 2,976          | \$2,977,000                      | \$1,208,658                            | \$2,900,000  | \$1,208,658                | (\$1,768,342)               | -59.40%                                | 1.1797% | \$35,120                                         | \$14,259                                     | (\$20,861)                           |
| 0342-019 to 040 | 982-998 Market   | Office        | No                | 1922/2018  | 45,115         | \$23,331,113                     | \$8,354,369                            | \$22,500,000 | \$8,354,369                | (\$14,976,744)              | -64.19%                                | 1.1797% | \$275,237                                        | \$98,556                                     | (\$176,681)                          |