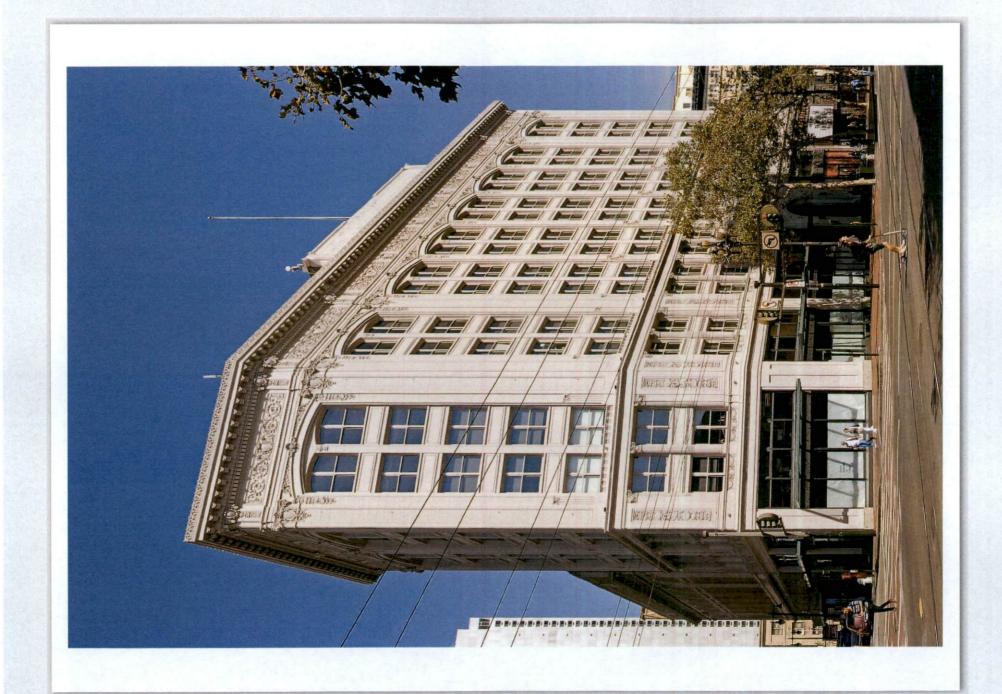

#### RECITALS

Owners are the owners of the property located at 988 Market Street, in San Francisco, California (Block 0342, Lot 019). The building located at 988 Market Street is designated as a Category I - Significant Building under Article 11 of the Planning Code and is a Contributor to the Market Street Theater and Lofts National Register Historic District, and is also known as the "Historic Property". The Historic Property is a Qualified Historic Property, as defined under California Government Code Section 50280.1.

**Property Description** 

Property Type: Commercial Year Built: 1922/2018 Neighborhood: Tenderloin

Type of Use: Office/Residential (Total) Rentable Area: 45,115 Land Area: N/A

Owner-Occupied: N/A Stories: 9 Zoning: C3G

#### SUBJECT PHOTOGRAPHS AND LOCATOR MAP

Address: 982-998 Market St. APN: 0342 019-040