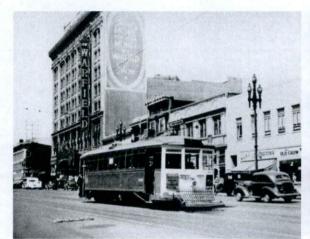

#### RECITALS

Owners are the owners of the property located at 988 Market Street, in San Francisco, California (Block 0342, Lot 019). The building located at 988 Market Street is designated as a Category I - Significant Building under Article 11 of the Planning Code and is a Contributor to the Market Street Theater and Lofts National Register Historic District, and is also known as the "Historic Property". The Historic Property is a Qualified Historic Property, as defined under California Government Code Section 50280.1.

**Property Description** 

Property Type: Commercial Year Built: 1922/2018 Neighborhood: Tenderloin

Type of Use: Office/Residential (Total) Rentable Area: 45,115 Land Area: N/A

Owner-Occupied: N/A Stories: 9 Zoning: C3G