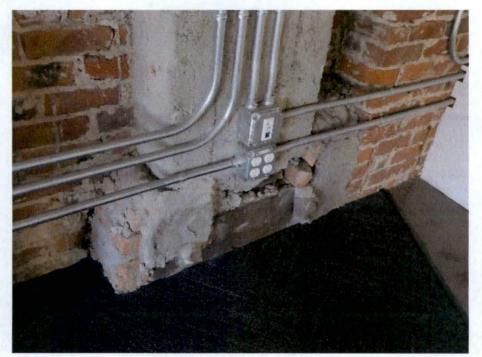

| Scope:# 4           |                     |               | Building Feature: | All sides of building exterior          |
|---------------------|---------------------|---------------|-------------------|-----------------------------------------|
| ☐ Maintenance       | ☑ Rehab/Restoration | ☐ Completed   | ☒ Proposed        |                                         |
| Contract year wor   | k completion: 2033  |               |                   |                                         |
| Total Cost: \$ 21,  | 900                 |               |                   |                                         |
| Description of wor  | k:                  |               |                   |                                         |
| Exterior pain well. | t is peeling and no | eeds to be re | epainted. Any d   | amage to the facade will be repaired as |
|                     |                     |               |                   |                                         |
|                     |                     |               |                   |                                         |
|                     |                     |               |                   |                                         |
|                     |                     |               |                   |                                         |
|                     |                     |               |                   |                                         |
|                     |                     |               |                   |                                         |
|                     |                     |               |                   |                                         |
|                     |                     |               |                   |                                         |
|                     |                     |               |                   |                                         |
|                     |                     |               |                   |                                         |
|                     |                     |               |                   |                                         |
|                     |                     |               |                   |                                         |
|                     |                     |               |                   |                                         |
|                     |                     |               |                   |                                         |
|                     |                     |               |                   |                                         |
|                     |                     |               |                   |                                         |
|                     |                     |               |                   |                                         |
|                     |                     |               |                   |                                         |
|                     |                     |               |                   |                                         |
|                     |                     |               |                   |                                         |
|                     |                     |               |                   |                                         |