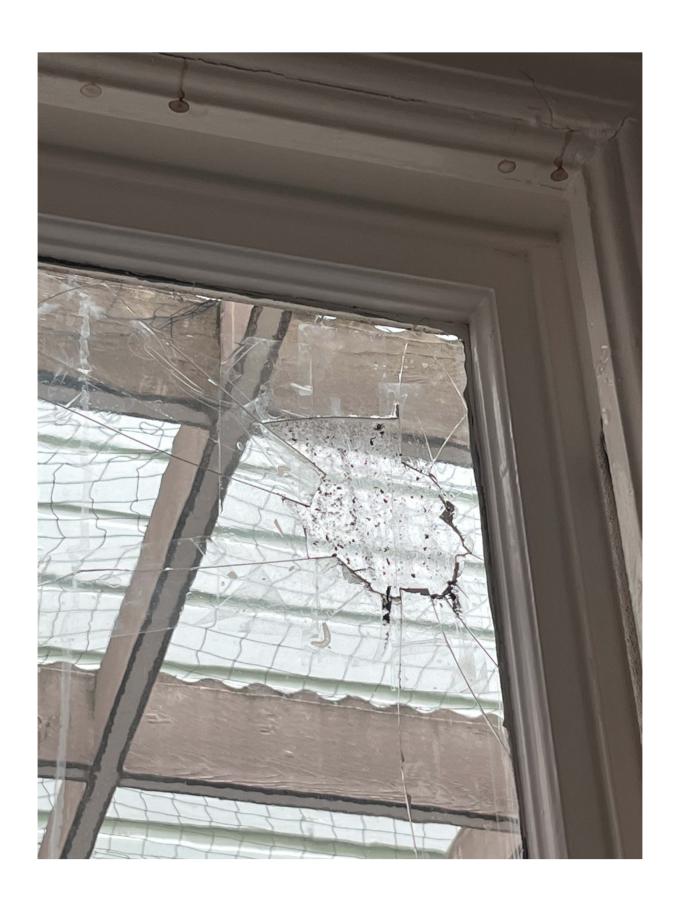

| Scope:# 3          |                     |              | Building Feature: Windows on all sides of house |
|--------------------|---------------------|--------------|-------------------------------------------------|
| ☐ Maintenance      | ☒ Rehab/Restoration | ☐ Completed  | ☑ Proposed                                      |
| Contract year work | completion: 2024    |              |                                                 |
| Total Cost: \$ 187 | ,385                |              |                                                 |
| Description of wor | k:                  |              |                                                 |
| Windows are        | e broken througho   | ut the house | e. They will be repaired or replaced in kind.   |
|                    |                     |              |                                                 |
|                    |                     |              |                                                 |
|                    |                     |              |                                                 |
|                    |                     |              |                                                 |
|                    |                     |              |                                                 |
|                    |                     |              |                                                 |
|                    |                     |              |                                                 |
|                    |                     |              |                                                 |
|                    |                     |              |                                                 |
|                    |                     |              |                                                 |
|                    |                     |              |                                                 |
|                    |                     |              |                                                 |
|                    |                     |              |                                                 |
|                    |                     |              |                                                 |
|                    |                     |              |                                                 |
|                    |                     |              |                                                 |
|                    |                     |              |                                                 |
|                    |                     |              |                                                 |
|                    |                     |              |                                                 |
|                    |                     |              |                                                 |
|                    |                     |              |                                                 |
|                    |                     |              |                                                 |
|                    |                     |              |                                                 |