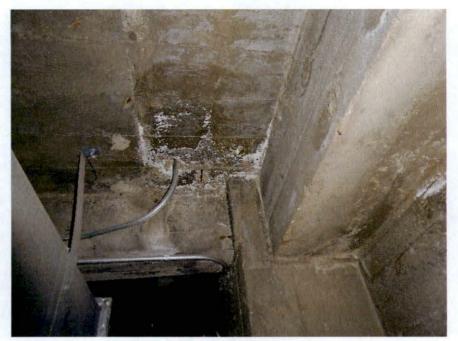

mended by Stats. 2020, Ch. 371, Sec. 27. (SB 1473) Effective January 1, 2021.)

| Scope: # 1                        |                    | Building Feature: | Roof                                  |
|-----------------------------------|--------------------|-------------------|---------------------------------------|
| ☐ Maintenance                     | ration 🛛 Completed | ☐ Proposed        |                                       |
| Contract year work completion: 20 | )23                |                   |                                       |
| Total Cost: \$ 27,000             |                    |                   |                                       |
| on anything visible from          |                    | ades of imprope   | er maintenance. No work was performed |
| Permit #202302081643              |                    |                   |                                       |
|                                   |                    |                   |                                       |