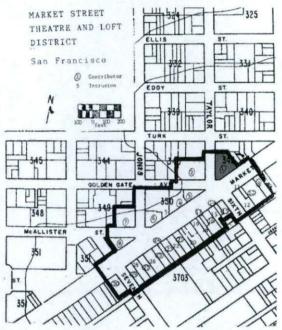

#### SUBJECT PHOTOGRAPHS AND LOCATOR MAP

Address: 2209 Webster St

APN: 0612-007