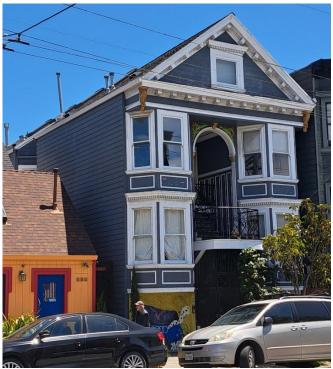

#### RECITALS

Owners are the owners of the property located at 2209 Webster Street, in San Francisco, California (Block 0612, Lot 007). The building located at 2209 Webster Street is designated as a contributor to the Webster Street Historic District pursuant to Article 10 of the Planning Code, and is also known as the "Historic Property". The Historic Property is a Qualified Historic Property, as defined under California Government Code Section 50280.1.

#### **Property Description**

Property Type: SFR Year Built: 1900 Neighborhood: Pacific Heights

Type of Use: Residential (Total) Rentable Area: 2,136 Land Area: 1,977

Owner-Occupied: Yes Stories: 2 Zoning: RH2

#### SUBJECT PHOTOGRAPHS AND LOCATOR MAP

Address: 2209 Webster St

APN: 0612-007