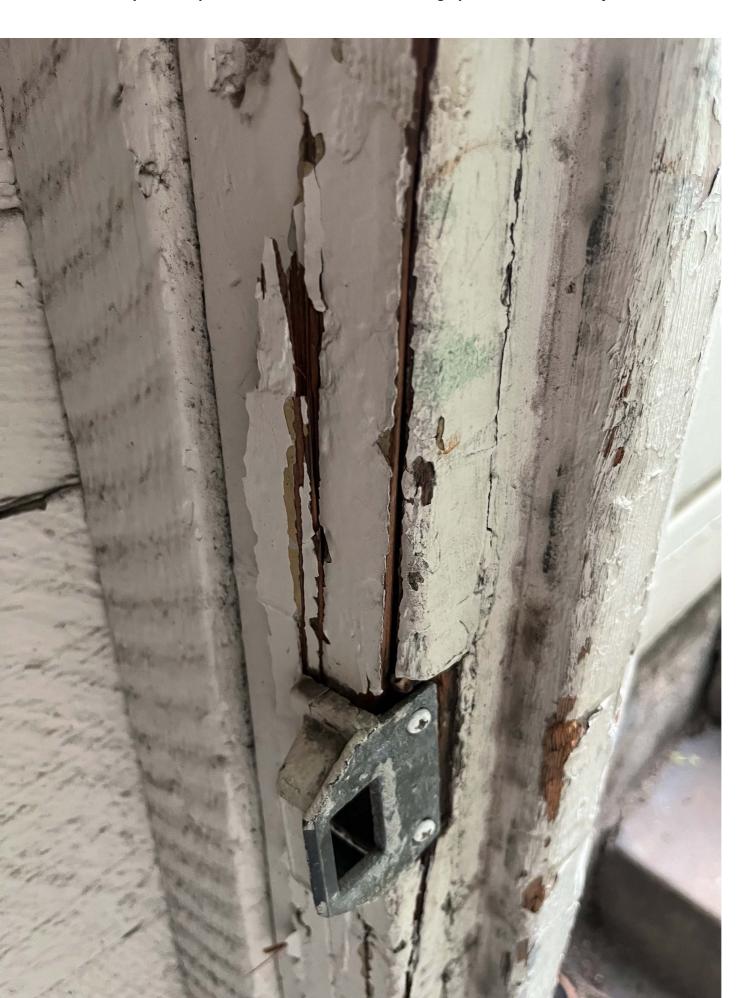

| Scope: # 2          |                                      |             | Building Feature: | Exterior door to back yard               |
|---------------------|--------------------------------------|-------------|-------------------|------------------------------------------|
| ☐ Maintenance       | ▼ Rehab/Restoration                  | ☐ Completed | ☒ Proposed        |                                          |
| Contract year work  | completion: 2023                     |             |                   |                                          |
| Total Cost: \$ 2,00 | 00                                   |             |                   |                                          |
| Description of wor  | k:                                   |             |                   |                                          |
|                     | the back yard on falling apart and i |             |                   | is in need of repair or replacement. The |
|                     |                                      |             |                   |                                          |
|                     |                                      |             |                   |                                          |
|                     |                                      |             |                   |                                          |
|                     |                                      |             |                   |                                          |
|                     |                                      |             |                   |                                          |
|                     |                                      |             |                   |                                          |
|                     |                                      |             |                   |                                          |
|                     |                                      |             |                   |                                          |
|                     |                                      |             |                   |                                          |
|                     |                                      |             |                   |                                          |
|                     |                                      |             |                   |                                          |
|                     |                                      |             |                   |                                          |
|                     |                                      |             |                   |                                          |
|                     |                                      |             |                   |                                          |
|                     |                                      |             |                   |                                          |
|                     |                                      |             |                   |                                          |
|                     |                                      |             |                   |                                          |
|                     |                                      |             |                   |                                          |
|                     |                                      |             |                   |                                          |
|                     |                                      |             |                   |                                          |