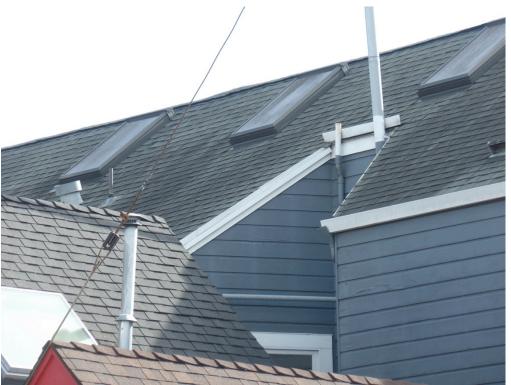

mended by Stats. 2020, Ch. 371, Sec. 27. (SB 1473) Effective January 1, 2021.)

| Scope: # 1                        |                    | Building Feature: | Roof                                  |
|-----------------------------------|--------------------|-------------------|---------------------------------------|
| ☐ Maintenance                     | ration 🛛 Completed | ☐ Proposed        |                                       |
| Contract year work completion: 20 | )23                |                   |                                       |
| Total Cost: \$ 27,000             |                    |                   |                                       |
| on anything visible from          |                    | ades of imprope   | er maintenance. No work was performed |
| Permit #202302081643              |                    |                   |                                       |
|                                   |                    |                   |                                       |