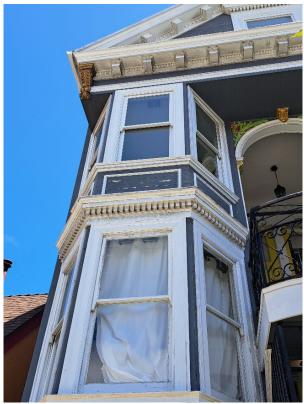

| Scope:# 3          |                     |              | Building Feature: Windows on all sides of house |
|--------------------|---------------------|--------------|-------------------------------------------------|
| ☐ Maintenance      | ☒ Rehab/Restoration | ☐ Completed  | ☑ Proposed                                      |
| Contract year work | completion: 2024    |              |                                                 |
| Total Cost: \$ 187 | ,385                |              |                                                 |
| Description of wor | k:                  |              |                                                 |
| Windows are        | e broken througho   | ut the house | e. They will be repaired or replaced in kind.   |
|                    |                     |              |                                                 |
|                    |                     |              |                                                 |
|                    |                     |              |                                                 |
|                    |                     |              |                                                 |
|                    |                     |              |                                                 |
|                    |                     |              |                                                 |
|                    |                     |              |                                                 |
|                    |                     |              |                                                 |
|                    |                     |              |                                                 |
|                    |                     |              |                                                 |
|                    |                     |              |                                                 |
|                    |                     |              |                                                 |
|                    |                     |              |                                                 |
|                    |                     |              |                                                 |
|                    |                     |              |                                                 |
|                    |                     |              |                                                 |
|                    |                     |              |                                                 |
|                    |                     |              |                                                 |
|                    |                     |              |                                                 |
|                    |                     |              |                                                 |
|                    |                     |              |                                                 |
|                    |                     |              |                                                 |
|                    |                     |              |                                                 |

| Scope:# 4           |                     |               | Building Feature: | All sides of building exterior          |
|---------------------|---------------------|---------------|-------------------|-----------------------------------------|
| ☐ Maintenance       | ☑ Rehab/Restoration | ☐ Completed   | ☒ Proposed        |                                         |
| Contract year wor   | k completion: 2033  |               |                   |                                         |
| Total Cost: \$ 21,  | 900                 |               |                   |                                         |
| Description of wor  | k:                  |               |                   |                                         |
| Exterior pain well. | t is peeling and no | eeds to be re | epainted. Any d   | amage to the facade will be repaired as |
|                     |                     |               |                   |                                         |
|                     |                     |               |                   |                                         |
|                     |                     |               |                   |                                         |
|                     |                     |               |                   |                                         |
|                     |                     |               |                   |                                         |
|                     |                     |               |                   |                                         |
|                     |                     |               |                   |                                         |
|                     |                     |               |                   |                                         |
|                     |                     |               |                   |                                         |
|                     |                     |               |                   |                                         |
|                     |                     |               |                   |                                         |
|                     |                     |               |                   |                                         |
|                     |                     |               |                   |                                         |
|                     |                     |               |                   |                                         |
|                     |                     |               |                   |                                         |
|                     |                     |               |                   |                                         |
|                     |                     |               |                   |                                         |
|                     |                     |               |                   |                                         |
|                     |                     |               |                   |                                         |
|                     |                     |               |                   |                                         |
|                     |                     |               |                   |                                         |