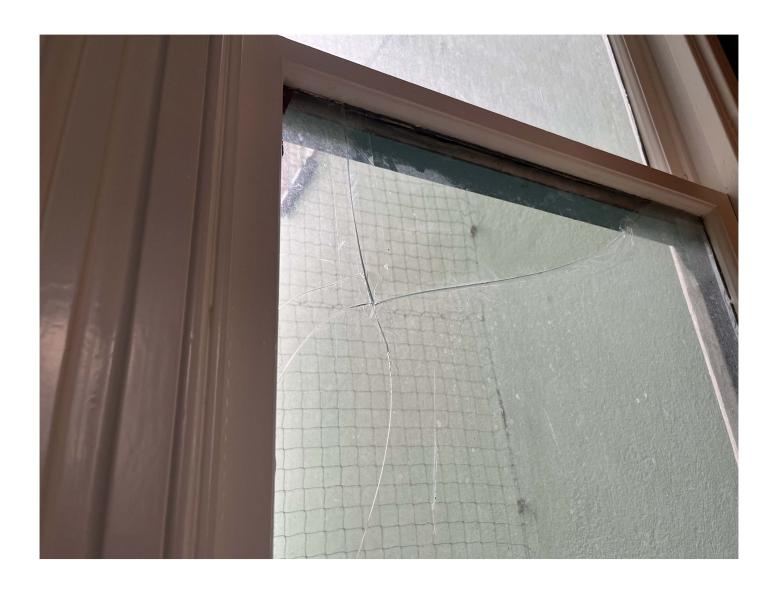

| Scope:# 3          |                     |              | Building Feature: Windows on all sides of house |
|--------------------|---------------------|--------------|-------------------------------------------------|
| ☐ Maintenance      | ☒ Rehab/Restoration | ☐ Completed  | ☑ Proposed                                      |
| Contract year work | completion: 2024    |              |                                                 |
| Total Cost: \$ 187 | ,385                |              |                                                 |
| Description of wor | k:                  |              |                                                 |
| Windows are        | e broken througho   | ut the house | e. They will be repaired or replaced in kind.   |
|                    |                     |              |                                                 |
|                    |                     |              |                                                 |
|                    |                     |              |                                                 |
|                    |                     |              |                                                 |
|                    |                     |              |                                                 |
|                    |                     |              |                                                 |
|                    |                     |              |                                                 |
|                    |                     |              |                                                 |
|                    |                     |              |                                                 |
|                    |                     |              |                                                 |
|                    |                     |              |                                                 |
|                    |                     |              |                                                 |
|                    |                     |              |                                                 |
|                    |                     |              |                                                 |
|                    |                     |              |                                                 |
|                    |                     |              |                                                 |
|                    |                     |              |                                                 |
|                    |                     |              |                                                 |
|                    |                     |              |                                                 |
|                    |                     |              |                                                 |
|                    |                     |              |                                                 |
|                    |                     |              |                                                 |
|                    |                     |              |                                                 |