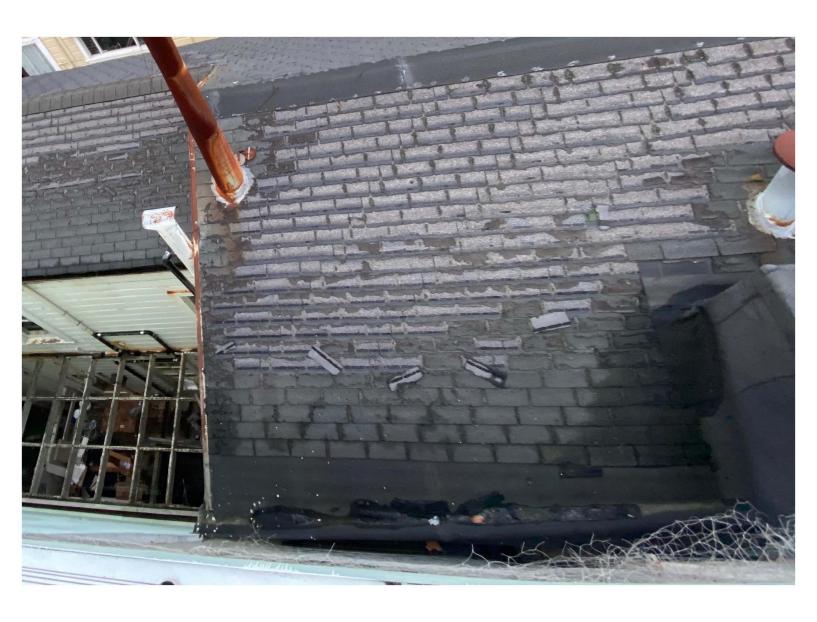

mended by Stats. 2020, Ch. 371, Sec. 27. (SB 1473) Effective January 1, 2021.)

| Scope: # 1                        |                    | Building Feature: | Roof                                  |
|-----------------------------------|--------------------|-------------------|---------------------------------------|
| ☐ Maintenance                     | ration 🛛 Completed | ☐ Proposed        |                                       |
| Contract year work completion: 20 | )23                |                   |                                       |
| Total Cost: \$ 27,000             |                    |                   |                                       |
| on anything visible from          |                    | ades of imprope   | er maintenance. No work was performed |
| Permit #202302081643              |                    |                   |                                       |
|                                   |                    |                   |                                       |