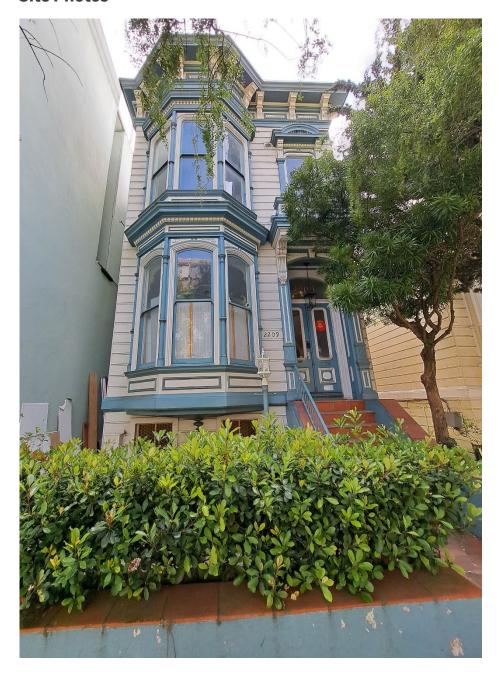

#### SUBJECT PHOTOGRAPHS AND LOCATOR MAP

Address: 2209 Webster St

APN: 0612-007

#### RECITALS

Owners are the owners of the property located at 2209 Webster Street, in San Francisco, California (Block 0612, Lot 007). The building located at 2209 Webster Street is designated as a contributor to the Webster Street Historic District pursuant to Article 10 of the Planning Code, and is also known as the "Historic Property". The Historic Property is a Qualified Historic Property, as defined under California Government Code Section 50280.1.

#### **Property Description**

Property Type: SFR Year Built: 1900 Neighborhood: Pacific Heights

Type of Use: Residential (Total) Rentable Area: 2,136 Land Area: 1,977

Owner-Occupied: Yes Stories: 2 Zoning: RH2