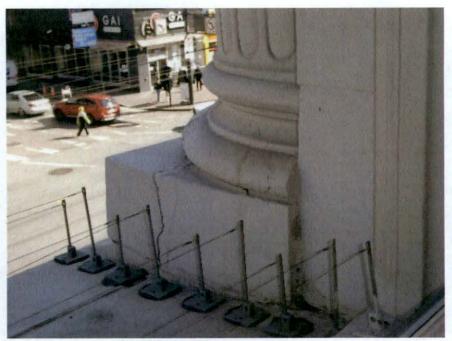

mended by Stats. 2020, Ch. 371, Sec. 27. (SB 1473) Effective January 1, 2021.)

| Scope: # 1                        |                    | Building Feature: | Roof                                  |
|-----------------------------------|--------------------|-------------------|---------------------------------------|
| ☐ Maintenance                     | ration 🛛 Completed | ☐ Proposed        |                                       |
| Contract year work completion: 20 | )23                |                   |                                       |
| Total Cost: \$ 27,000             |                    |                   |                                       |
| on anything visible from          |                    | ades of imprope   | er maintenance. No work was performed |
| Permit #202302081643              |                    |                   |                                       |
|                                   |                    |                   |                                       |