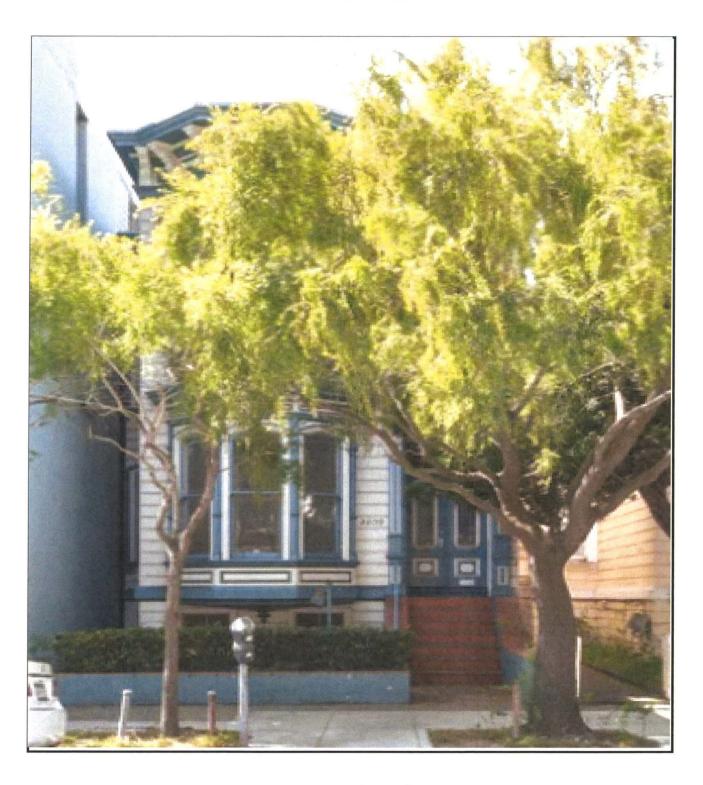

#### RECITALS

Owners are the owners of the property located at 2209 Webster Street, in San Francisco, California (Block 0612, Lot 007). The building located at 2209 Webster Street is designated as a contributor to the Webster Street Historic District pursuant to Article 10 of the Planning Code, and is also known as the "Historic Property". The Historic Property is a Qualified Historic Property, as defined under California Government Code Section 50280.1.

#### SUBJECT PHOTOGRAPHS AND LOCATOR MAP

Address: 2209 Webster St

APN: 0612-007