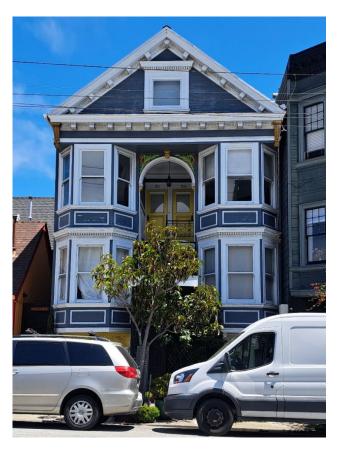

#### RECITALS

Owners are the owners of the property located at 2209 Webster Street, in San Francisco, California (Block 0612, Lot 007). The building located at 2209 Webster Street is designated as a contributor to the Webster Street Historic District pursuant to Article 10 of the Planning Code, and is also known as the "Historic Property". The Historic Property is a Qualified Historic Property, as defined under California Government Code Section 50280.1.

#### **Property Description**

Property Type: SFR Year Built: 1900 Neighborhood: Pacific Heights

Type of Use: Residential (Total) Rentable Area: 2,136 Land Area: 1,977

Owner-Occupied: Yes Stories: 2 Zoning: RH2

#### SUBJECT PHOTOGRAPHS AND LOCATOR MAP

Address: 2209 Webster St

APN: 0612-007