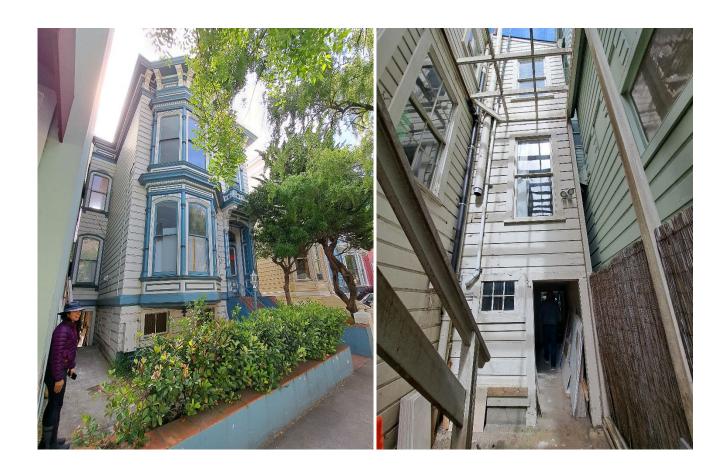

#### SUBJECT PHOTOGRAPHS AND LOCATOR MAP

Address: 2209 Webster St

APN: 0612-007

#### RECITALS

Owners are the owners of the property located at 2209 Webster Street, in San Francisco, California (Block 0612, Lot 007). The building located at 2209 Webster Street is designated as a contributor to the Webster Street Historic District pursuant to Article 10 of the Planning Code, and is also known as the "Historic Property". The Historic Property is a Qualified Historic Property, as defined under California Government Code Section 50280.1.

#### **Property Description**

Property Type: SFR Year Built: 1900 Neighborhood: Pacific Heights

Type of Use: Residential (Total) Rentable Area: 2,136 Land Area: 1,977

Owner-Occupied: Yes Stories: 2 Zoning: RH2