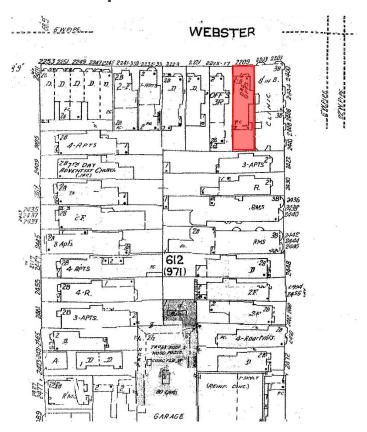

#### RECITALS

Owners are the owners of the property located at 2209 Webster Street, in San Francisco, California (Block 0612, Lot 007). The building located at 2209 Webster Street is designated as a contributor to the Webster Street Historic District pursuant to Article 10 of the Planning Code, and is also known as the "Historic Property". The Historic Property is a Qualified Historic Property, as defined under California Government Code Section 50280.1.

## OFFICE OF THE ASSESSOR-RECORDER - CITY & COUNTY OF SAN FRANCISCO MILLS ACT VALUATION

7/1/2023

**APN**: 0612-007 **Lien Date**:

Address:2209 Webster StApplication Date:4/20/2023SF Landmark No.:Contributory BuildingApplication Term:10 year rolling