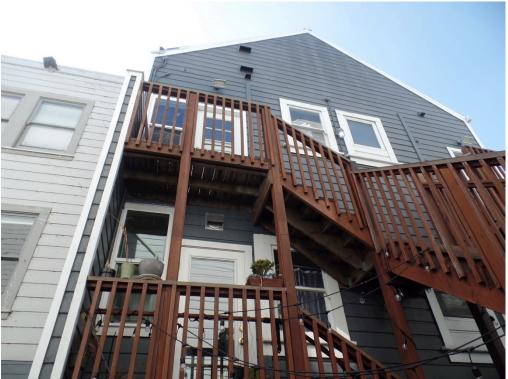

| Scope: # 2          |                                      |             | Building Feature: | Exterior door to back yard               |
|---------------------|--------------------------------------|-------------|-------------------|------------------------------------------|
| ☐ Maintenance       | ▼ Rehab/Restoration                  | ☐ Completed | ☒ Proposed        |                                          |
| Contract year work  | completion: 2023                     |             |                   |                                          |
| Total Cost: \$ 2,00 | 00                                   |             |                   |                                          |
| Description of wor  | k:                                   |             |                   |                                          |
|                     | the back yard on falling apart and i |             |                   | is in need of repair or replacement. The |
|                     |                                      |             |                   |                                          |
|                     |                                      |             |                   |                                          |
|                     |                                      |             |                   |                                          |
|                     |                                      |             |                   |                                          |
|                     |                                      |             |                   |                                          |
|                     |                                      |             |                   |                                          |
|                     |                                      |             |                   |                                          |
|                     |                                      |             |                   |                                          |
|                     |                                      |             |                   |                                          |
|                     |                                      |             |                   |                                          |
|                     |                                      |             |                   |                                          |
|                     |                                      |             |                   |                                          |
|                     |                                      |             |                   |                                          |
|                     |                                      |             |                   |                                          |
|                     |                                      |             |                   |                                          |
|                     |                                      |             |                   |                                          |
|                     |                                      |             |                   |                                          |
|                     |                                      |             |                   |                                          |
|                     |                                      |             |                   |                                          |
|                     |                                      |             |                   |                                          |

| Scope:# 4           |                     |               | Building Feature: | All sides of building exterior          |
|---------------------|---------------------|---------------|-------------------|-----------------------------------------|
| ☐ Maintenance       | ☑ Rehab/Restoration | ☐ Completed   | ☒ Proposed        |                                         |
| Contract year wor   | k completion: 2033  |               |                   |                                         |
| Total Cost: \$ 21,  | 900                 |               |                   |                                         |
| Description of wor  | k:                  |               |                   |                                         |
| Exterior pain well. | t is peeling and no | eeds to be re | epainted. Any d   | amage to the facade will be repaired as |
|                     |                     |               |                   |                                         |
|                     |                     |               |                   |                                         |
|                     |                     |               |                   |                                         |
|                     |                     |               |                   |                                         |
|                     |                     |               |                   |                                         |
|                     |                     |               |                   |                                         |
|                     |                     |               |                   |                                         |
|                     |                     |               |                   |                                         |
|                     |                     |               |                   |                                         |
|                     |                     |               |                   |                                         |
|                     |                     |               |                   |                                         |
|                     |                     |               |                   |                                         |
|                     |                     |               |                   |                                         |
|                     |                     |               |                   |                                         |
|                     |                     |               |                   |                                         |
|                     |                     |               |                   |                                         |
|                     |                     |               |                   |                                         |
|                     |                     |               |                   |                                         |
|                     |                     |               |                   |                                         |
|                     |                     |               |                   |                                         |
|                     |                     |               |                   |                                         |