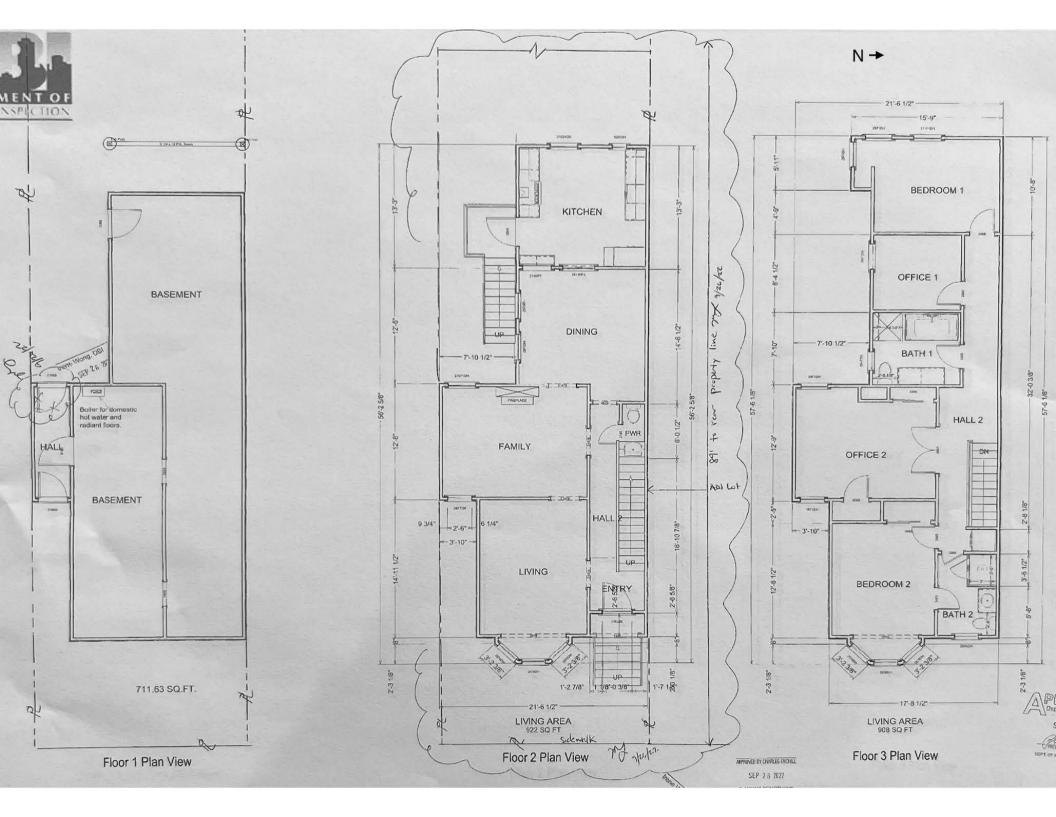

#### **Property Description**

Property Type: SFR Year Built: 1900 Neighborhood: Pacific Heights

Type of Use: Residential (Total) Rentable Area: 2,136 Land Area: 1,977

Owner-Occupied: Yes Stories: 2 Zoning: RH2

Unit Types: Parking Spaces: 0

Total No. of Units: 1