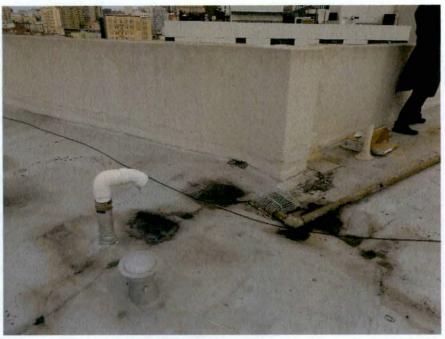

mended by Stats. 2020, Ch. 371, Sec. 27. (SB 1473) Effective January 1, 2021.)

| Scope: # 1                        |                    | Building Feature: | Roof                                  |
|-----------------------------------|--------------------|-------------------|---------------------------------------|
| ☐ Maintenance                     | ration 🛛 Completed | ☐ Proposed        |                                       |
| Contract year work completion: 20 | )23                |                   |                                       |
| Total Cost: \$ 27,000             |                    |                   |                                       |
| on anything visible from          |                    | ades of imprope   | er maintenance. No work was performed |
| Permit #202302081643              |                    |                   |                                       |
|                                   |                    |                   |                                       |