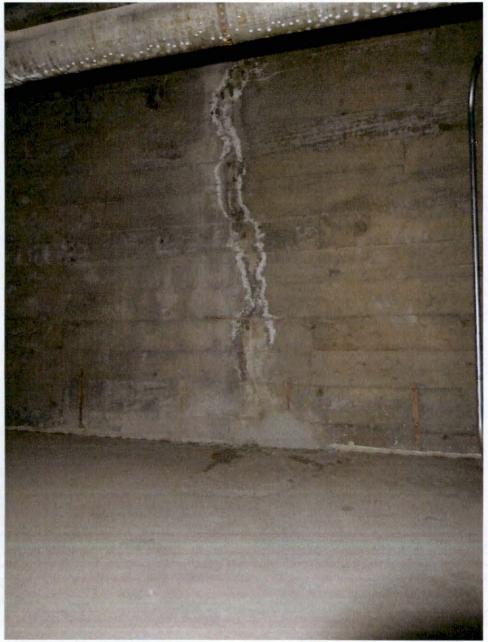

mended by Stats. 2020, Ch. 371, Sec. 27. (SB 1473) Effective January 1, 2021.)

| Scope: # 1                        |                    | Building Feature: | Roof                                  |
|-----------------------------------|--------------------|-------------------|---------------------------------------|
| ☐ Maintenance                     | ration 🛛 Completed | ☐ Proposed        |                                       |
| Contract year work completion: 20 | )23                |                   |                                       |
| Total Cost: \$ 27,000             |                    |                   |                                       |
| on anything visible from          |                    | ades of imprope   | er maintenance. No work was performed |
| Permit #202302081643              |                    |                   |                                       |
|                                   |                    |                   |                                       |