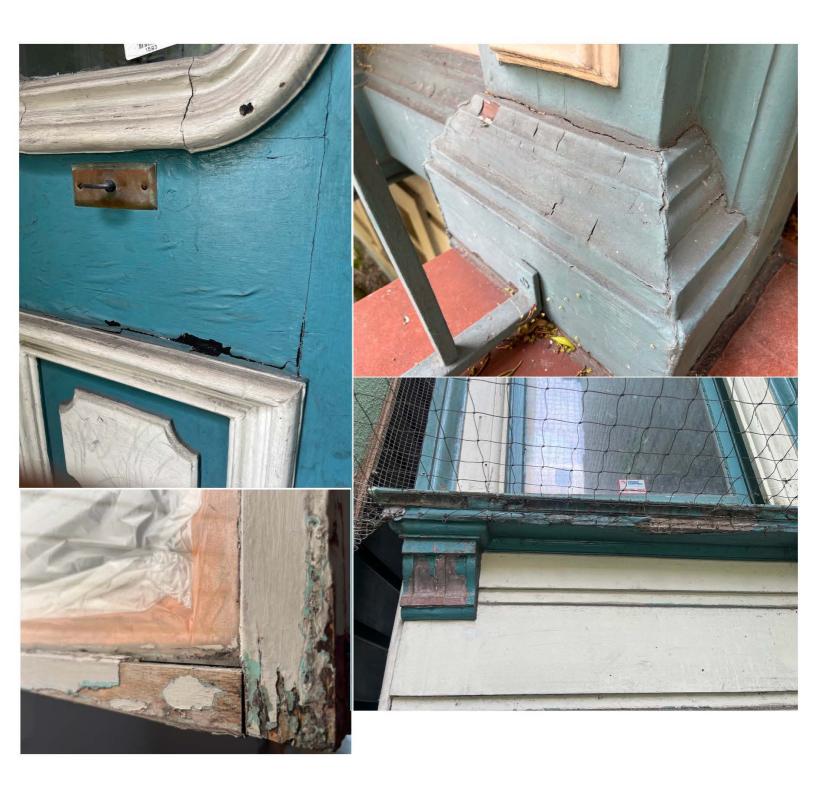

| Scope:# 3          |                     |              | Building Feature: Windows on all sides of house |
|--------------------|---------------------|--------------|-------------------------------------------------|
| ☐ Maintenance      | ☒ Rehab/Restoration | ☐ Completed  | ☑ Proposed                                      |
| Contract year work | completion: 2024    |              |                                                 |
| Total Cost: \$ 187 | ,385                |              |                                                 |
| Description of wor | k:                  |              |                                                 |
| Windows are        | e broken througho   | ut the house | e. They will be repaired or replaced in kind.   |
|                    |                     |              |                                                 |
|                    |                     |              |                                                 |
|                    |                     |              |                                                 |
|                    |                     |              |                                                 |
|                    |                     |              |                                                 |
|                    |                     |              |                                                 |
|                    |                     |              |                                                 |
|                    |                     |              |                                                 |
|                    |                     |              |                                                 |
|                    |                     |              |                                                 |
|                    |                     |              |                                                 |
|                    |                     |              |                                                 |
|                    |                     |              |                                                 |
|                    |                     |              |                                                 |
|                    |                     |              |                                                 |
|                    |                     |              |                                                 |
|                    |                     |              |                                                 |
|                    |                     |              |                                                 |
|                    |                     |              |                                                 |
|                    |                     |              |                                                 |
|                    |                     |              |                                                 |
|                    |                     |              |                                                 |
|                    |                     |              |                                                 |

| Scope:# 4           |                     |               | Building Feature: | All sides of building exterior          |
|---------------------|---------------------|---------------|-------------------|-----------------------------------------|
| ☐ Maintenance       | ☑ Rehab/Restoration | ☐ Completed   | ☒ Proposed        |                                         |
| Contract year wor   | k completion: 2033  |               |                   |                                         |
| Total Cost: \$ 21,  | 900                 |               |                   |                                         |
| Description of wor  | k:                  |               |                   |                                         |
| Exterior pain well. | t is peeling and no | eeds to be re | epainted. Any d   | amage to the facade will be repaired as |
|                     |                     |               |                   |                                         |
|                     |                     |               |                   |                                         |
|                     |                     |               |                   |                                         |
|                     |                     |               |                   |                                         |
|                     |                     |               |                   |                                         |
|                     |                     |               |                   |                                         |
|                     |                     |               |                   |                                         |
|                     |                     |               |                   |                                         |
|                     |                     |               |                   |                                         |
|                     |                     |               |                   |                                         |
|                     |                     |               |                   |                                         |
|                     |                     |               |                   |                                         |
|                     |                     |               |                   |                                         |
|                     |                     |               |                   |                                         |
|                     |                     |               |                   |                                         |
|                     |                     |               |                   |                                         |
|                     |                     |               |                   |                                         |
|                     |                     |               |                   |                                         |
|                     |                     |               |                   |                                         |
|                     |                     |               |                   |                                         |
|                     |                     |               |                   |                                         |