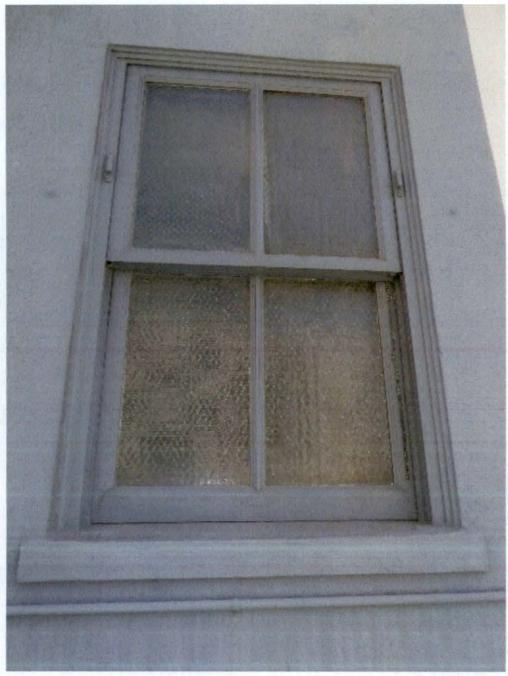

| Scope:# 3          |                     |              | Building Feature: Windows on all sides of house |
|--------------------|---------------------|--------------|-------------------------------------------------|
| ☐ Maintenance      | ☒ Rehab/Restoration | ☐ Completed  | ☑ Proposed                                      |
| Contract year work | completion: 2024    |              |                                                 |
| Total Cost: \$ 187 | ,385                |              |                                                 |
| Description of wor | k:                  |              |                                                 |
| Windows are        | e broken througho   | ut the house | e. They will be repaired or replaced in kind.   |
|                    |                     |              |                                                 |
|                    |                     |              |                                                 |
|                    |                     |              |                                                 |
|                    |                     |              |                                                 |
|                    |                     |              |                                                 |
|                    |                     |              |                                                 |
|                    |                     |              |                                                 |
|                    |                     |              |                                                 |
|                    |                     |              |                                                 |
|                    |                     |              |                                                 |
|                    |                     |              |                                                 |
|                    |                     |              |                                                 |
|                    |                     |              |                                                 |
|                    |                     |              |                                                 |
|                    |                     |              |                                                 |
|                    |                     |              |                                                 |
|                    |                     |              |                                                 |
|                    |                     |              |                                                 |
|                    |                     |              |                                                 |
|                    |                     |              |                                                 |
|                    |                     |              |                                                 |
|                    |                     |              |                                                 |
|                    |                     |              |                                                 |