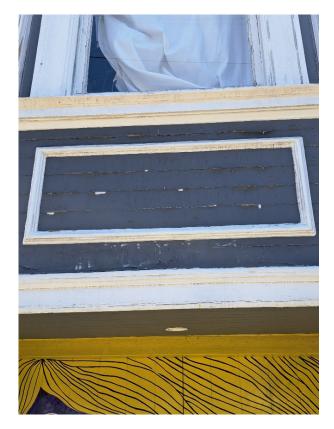

| Scope:# 3          |                     |              | Building Feature: Windows on all sides of house |
|--------------------|---------------------|--------------|-------------------------------------------------|
| ☐ Maintenance      | ☒ Rehab/Restoration | ☐ Completed  | ☑ Proposed                                      |
| Contract year work | completion: 2024    |              |                                                 |
| Total Cost: \$ 187 | ,385                |              |                                                 |
| Description of wor | k:                  |              |                                                 |
| Windows are        | e broken througho   | ut the house | e. They will be repaired or replaced in kind.   |
|                    |                     |              |                                                 |
|                    |                     |              |                                                 |
|                    |                     |              |                                                 |
|                    |                     |              |                                                 |
|                    |                     |              |                                                 |
|                    |                     |              |                                                 |
|                    |                     |              |                                                 |
|                    |                     |              |                                                 |
|                    |                     |              |                                                 |
|                    |                     |              |                                                 |
|                    |                     |              |                                                 |
|                    |                     |              |                                                 |
|                    |                     |              |                                                 |
|                    |                     |              |                                                 |
|                    |                     |              |                                                 |
|                    |                     |              |                                                 |
|                    |                     |              |                                                 |
|                    |                     |              |                                                 |
|                    |                     |              |                                                 |
|                    |                     |              |                                                 |
|                    |                     |              |                                                 |
|                    |                     |              |                                                 |
|                    |                     |              |                                                 |