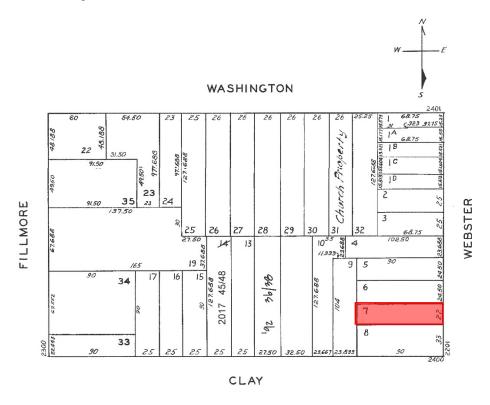

#### RECITALS

Owners are the owners of the property located at 2209 Webster Street, in San Francisco, California (Block 0612, Lot 007). The building located at 2209 Webster Street is designated as a contributor to the Webster Street Historic District pursuant to Article 10 of the Planning Code, and is also known as the "Historic Property". The Historic Property is a Qualified Historic Property, as defined under California Government Code Section 50280.1.

## OFFICE OF THE ASSESSOR-RECORDER - CITY & COUNTY OF SAN FRANCISCO MILLS ACT VALUATION

7/1/2023

**APN**: 0612-007 **Lien Date**:

Address:2209 Webster StApplication Date:4/20/2023SF Landmark No.:Contributory BuildingApplication Term:10 year rolling

#### **Property Description**

Property Type: SFR Year Built: 1900 Neighborhood: Pacific Heights

Type of Use: Residential (Total) Rentable Area: 2,136 Land Area: 1,977

Owner-Occupied: Yes Stories: 2 Zoning: RH2