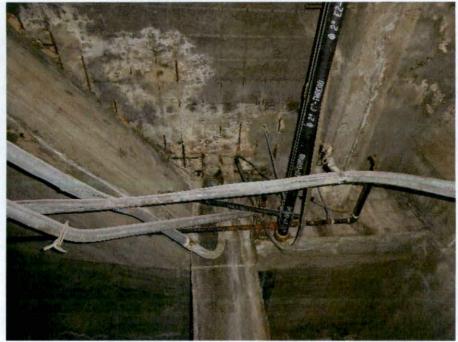

mended by Stats. 2020, Ch. 371, Sec. 27. (SB 1473) Effective January 1, 2021.)

| Scope: # 1                        |                    | Building Feature: | Roof                                  |
|-----------------------------------|--------------------|-------------------|---------------------------------------|
| ☐ Maintenance                     | ration 🛛 Completed | ☐ Proposed        |                                       |
| Contract year work completion: 20 | )23                |                   |                                       |
| Total Cost: \$ 27,000             |                    |                   |                                       |
| on anything visible from          |                    | ades of imprope   | er maintenance. No work was performed |
| Permit #202302081643              |                    |                   |                                       |
|                                   |                    |                   |                                       |