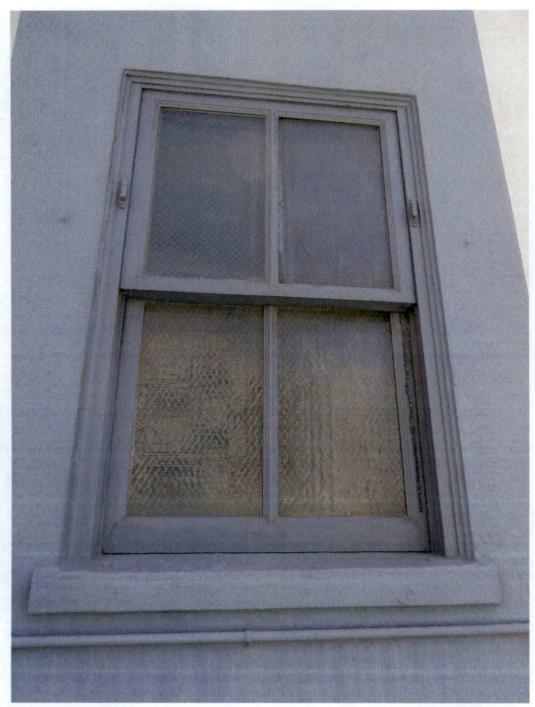

| Scope:# 3          |                     |              | Building Feature: Windows on all sides of house |
|--------------------|---------------------|--------------|-------------------------------------------------|
| ☐ Maintenance      | ☒ Rehab/Restoration | ☐ Completed  | ☑ Proposed                                      |
| Contract year work | completion: 2024    |              |                                                 |
| Total Cost: \$ 187 | ,385                |              |                                                 |
| Description of wor | k:                  |              |                                                 |
| Windows are        | e broken througho   | ut the house | e. They will be repaired or replaced in kind.   |
|                    |                     |              |                                                 |
|                    |                     |              |                                                 |
|                    |                     |              |                                                 |
|                    |                     |              |                                                 |
|                    |                     |              |                                                 |
|                    |                     |              |                                                 |
|                    |                     |              |                                                 |
|                    |                     |              |                                                 |
|                    |                     |              |                                                 |
|                    |                     |              |                                                 |
|                    |                     |              |                                                 |
|                    |                     |              |                                                 |
|                    |                     |              |                                                 |
|                    |                     |              |                                                 |
|                    |                     |              |                                                 |
|                    |                     |              |                                                 |
|                    |                     |              |                                                 |
|                    |                     |              |                                                 |
|                    |                     |              |                                                 |
|                    |                     |              |                                                 |
|                    |                     |              |                                                 |
|                    |                     |              |                                                 |
|                    |                     |              |                                                 |