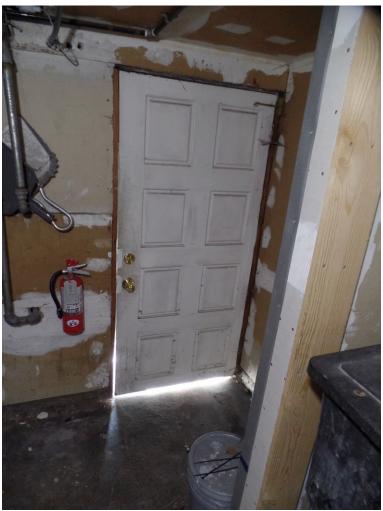

| Scope: # 2          |                                      |             | Building Feature: | Exterior door to back yard               |
|---------------------|--------------------------------------|-------------|-------------------|------------------------------------------|
| ☐ Maintenance       | ▼ Rehab/Restoration                  | ☐ Completed | ☒ Proposed        |                                          |
| Contract year work  | completion: 2023                     |             |                   |                                          |
| Total Cost: \$ 2,00 | 00                                   |             |                   |                                          |
| Description of wor  | k:                                   |             |                   |                                          |
|                     | the back yard on falling apart and i |             |                   | is in need of repair or replacement. The |
|                     |                                      |             |                   |                                          |
|                     |                                      |             |                   |                                          |
|                     |                                      |             |                   |                                          |
|                     |                                      |             |                   |                                          |
|                     |                                      |             |                   |                                          |
|                     |                                      |             |                   |                                          |
|                     |                                      |             |                   |                                          |
|                     |                                      |             |                   |                                          |
|                     |                                      |             |                   |                                          |
|                     |                                      |             |                   |                                          |
|                     |                                      |             |                   |                                          |
|                     |                                      |             |                   |                                          |
|                     |                                      |             |                   |                                          |
|                     |                                      |             |                   |                                          |
|                     |                                      |             |                   |                                          |
|                     |                                      |             |                   |                                          |
|                     |                                      |             |                   |                                          |
|                     |                                      |             |                   |                                          |
|                     |                                      |             |                   |                                          |
|                     |                                      |             |                   |                                          |