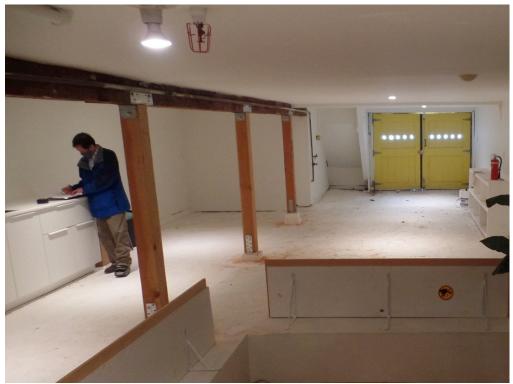

mended by Stats. 2020, Ch. 371, Sec. 27. (SB 1473) Effective January 1, 2021.)

| Scope: # 1                        |                    | Building Feature: | Roof                                  |
|-----------------------------------|--------------------|-------------------|---------------------------------------|
| ☐ Maintenance                     | ration 🛛 Completed | ☐ Proposed        |                                       |
| Contract year work completion: 20 | )23                |                   |                                       |
| Total Cost: \$ 27,000             |                    |                   |                                       |
| on anything visible from          |                    | ades of imprope   | er maintenance. No work was performed |
| Permit #202302081643              |                    |                   |                                       |
|                                   |                    |                   |                                       |