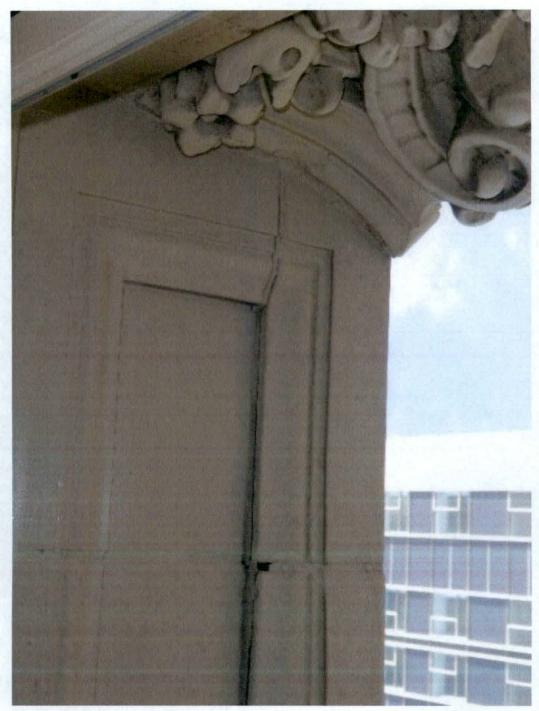

| Scope:# 3          |                     |              | Building Feature: Windows on all sides of house |
|--------------------|---------------------|--------------|-------------------------------------------------|
| ☐ Maintenance      | ☒ Rehab/Restoration | ☐ Completed  | ☑ Proposed                                      |
| Contract year work | completion: 2024    |              |                                                 |
| Total Cost: \$ 187 | ,385                |              |                                                 |
| Description of wor | k:                  |              |                                                 |
| Windows are        | e broken througho   | ut the house | e. They will be repaired or replaced in kind.   |
|                    |                     |              |                                                 |
|                    |                     |              |                                                 |
|                    |                     |              |                                                 |
|                    |                     |              |                                                 |
|                    |                     |              |                                                 |
|                    |                     |              |                                                 |
|                    |                     |              |                                                 |
|                    |                     |              |                                                 |
|                    |                     |              |                                                 |
|                    |                     |              |                                                 |
|                    |                     |              |                                                 |
|                    |                     |              |                                                 |
|                    |                     |              |                                                 |
|                    |                     |              |                                                 |
|                    |                     |              |                                                 |
|                    |                     |              |                                                 |
|                    |                     |              |                                                 |
|                    |                     |              |                                                 |
|                    |                     |              |                                                 |
|                    |                     |              |                                                 |
|                    |                     |              |                                                 |
|                    |                     |              |                                                 |
|                    |                     |              |                                                 |

| Scope:# 4           |                     |               | Building Feature: | All sides of building exterior          |
|---------------------|---------------------|---------------|-------------------|-----------------------------------------|
| ☐ Maintenance       | ☑ Rehab/Restoration | ☐ Completed   | ☒ Proposed        |                                         |
| Contract year wor   | k completion: 2033  |               |                   |                                         |
| Total Cost: \$ 21,  | 900                 |               |                   |                                         |
| Description of wor  | k:                  |               |                   |                                         |
| Exterior pain well. | t is peeling and no | eeds to be re | epainted. Any d   | amage to the facade will be repaired as |
|                     |                     |               |                   |                                         |
|                     |                     |               |                   |                                         |
|                     |                     |               |                   |                                         |
|                     |                     |               |                   |                                         |
|                     |                     |               |                   |                                         |
|                     |                     |               |                   |                                         |
|                     |                     |               |                   |                                         |
|                     |                     |               |                   |                                         |
|                     |                     |               |                   |                                         |
|                     |                     |               |                   |                                         |
|                     |                     |               |                   |                                         |
|                     |                     |               |                   |                                         |
|                     |                     |               |                   |                                         |
|                     |                     |               |                   |                                         |
|                     |                     |               |                   |                                         |
|                     |                     |               |                   |                                         |
|                     |                     |               |                   |                                         |
|                     |                     |               |                   |                                         |
|                     |                     |               |                   |                                         |
|                     |                     |               |                   |                                         |
|                     |                     |               |                   |                                         |