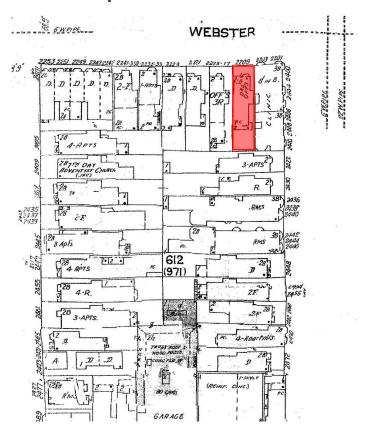

| 1  | WHEREAS, 2209 Webster Street is a contributor to the Webster Street Historic District             |
|----|---------------------------------------------------------------------------------------------------|
| 2  | pursuant to Article 10 of the Planning Code, and thus qualifies as an historical property as      |
| 3  | defined in Administrative Code, Section 71.2; and                                                 |
| 4  | WHEREAS, A Mills Act application for an historical property contract has been                     |
| 5  | submitted by Michael Foley and Chiao Mei Lin, as Trustees of The Foley Lin Family Trust           |
| 6  | dated June 20, 2023, the owners of 2209 Webster Street, detailing rehabilitation work and         |
| 7  | proposing a maintenance plan for the property; and                                                |
| 8  | WHEREAS, As required by Administrative Code, Section 71.4(a), the application for                 |
| 9  | the historical property contract for 2209 Webster Street was reviewed by the Office of the        |
| 10 | Assessor-Recorder and the Historic Preservation Commission; and                                   |
| 11 | WHEREAS, The Assessor-Recorder has reviewed the historical property contract and                  |
| 12 | has provided the Board of Supervisors with an estimate of the property tax calculations and       |
| 13 | the difference in property tax assessments under the different valuation methods permitted by     |
| 14 | the Mills Act in its report transmitted to the Board of Supervisors on July 1, 2023, which report |
| 15 | is on file with the Clerk of the Board of Supervisors in File No. 231056 and is hereby declared   |
| 16 | to be a part of this Resolution as if set forth fully herein; and                                 |
| 17 | WHEREAS, The Historic Preservation Commission recommended approval of the                         |
| 18 | historical property contract in its Resolution No. 1349, including approval of the Rehabilitation |
| 19 | Program and Maintenance Plan, attached to said Resolution, which is on file with the Clerk of     |
| 20 | the Board of Supervisors in File No. 231056 and is hereby declared to be a part of this           |
| 21 | Resolution as if set forth fully herein; and                                                      |
| 22 | WHEREAS, The draft historical property contract between Michael Foley and Chiao                   |
| 23 | Mei Lin, as Trustees of The Foley Lin Family Trust dated June 20, 2023, the owners of 2209        |
| 24 | Webster Street, and the City and County of San Francisco is on file with the Clerk of the         |

### RECITALS

Owners are the owners of the property located at 2209 Webster Street, in San Francisco, California (Block 0612, Lot 007). The building located at 2209 Webster Street is designated as a contributor to the Webster Street Historic District pursuant to Article 10 of the Planning Code, and is also known as the "Historic Property". The Historic Property is a Qualified Historic Property, as defined under California Government Code Section 50280.1.