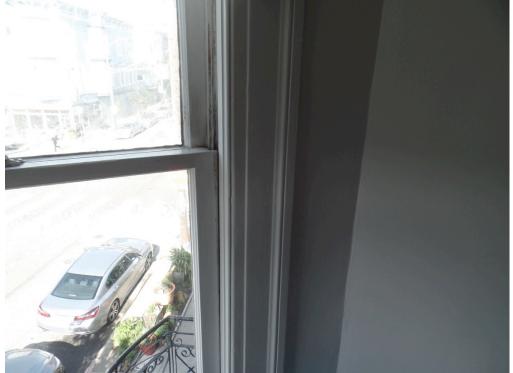

| Scope:# 3          |                     |              | Building Feature: Windows on all sides of house |
|--------------------|---------------------|--------------|-------------------------------------------------|
| ☐ Maintenance      | ☒ Rehab/Restoration | ☐ Completed  | ☑ Proposed                                      |
| Contract year work | completion: 2024    |              |                                                 |
| Total Cost: \$ 187 | ,385                |              |                                                 |
| Description of wor | k:                  |              |                                                 |
| Windows are        | e broken througho   | ut the house | e. They will be repaired or replaced in kind.   |
|                    |                     |              |                                                 |
|                    |                     |              |                                                 |
|                    |                     |              |                                                 |
|                    |                     |              |                                                 |
|                    |                     |              |                                                 |
|                    |                     |              |                                                 |
|                    |                     |              |                                                 |
|                    |                     |              |                                                 |
|                    |                     |              |                                                 |
|                    |                     |              |                                                 |
|                    |                     |              |                                                 |
|                    |                     |              |                                                 |
|                    |                     |              |                                                 |
|                    |                     |              |                                                 |
|                    |                     |              |                                                 |
|                    |                     |              |                                                 |
|                    |                     |              |                                                 |
|                    |                     |              |                                                 |
|                    |                     |              |                                                 |
|                    |                     |              |                                                 |
|                    |                     |              |                                                 |
|                    |                     |              |                                                 |
|                    |                     |              |                                                 |