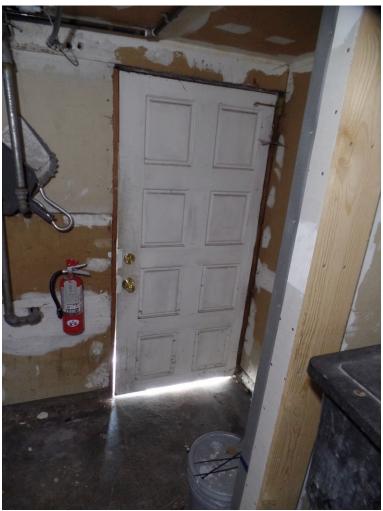

| Scope:# 2           |                                      |             | Building Feature: | Exterior door to back yard               |
|---------------------|--------------------------------------|-------------|-------------------|------------------------------------------|
| ☐ Maintenance       | ▼ Rehab/Restoration                  | ☐ Completed | ☒ Proposed        |                                          |
| Contract year work  | completion: 2023                     |             |                   |                                          |
| Total Cost: \$ 2,00 | 00                                   |             |                   |                                          |
| Description of wor  | k:                                   |             |                   |                                          |
|                     | the back yard on falling apart and i |             |                   | is in need of repair or replacement. The |
|                     |                                      |             |                   |                                          |
|                     |                                      |             |                   |                                          |
|                     |                                      |             |                   |                                          |
|                     |                                      |             |                   |                                          |
|                     |                                      |             |                   |                                          |
|                     |                                      |             |                   |                                          |
|                     |                                      |             |                   |                                          |
|                     |                                      |             |                   |                                          |
|                     |                                      |             |                   |                                          |
|                     |                                      |             |                   |                                          |
|                     |                                      |             |                   |                                          |
|                     |                                      |             |                   |                                          |
|                     |                                      |             |                   |                                          |
|                     |                                      |             |                   |                                          |
|                     |                                      |             |                   |                                          |
|                     |                                      |             |                   |                                          |
|                     |                                      |             |                   |                                          |
|                     |                                      |             |                   |                                          |
|                     |                                      |             |                   |                                          |
|                     |                                      |             |                   |                                          |