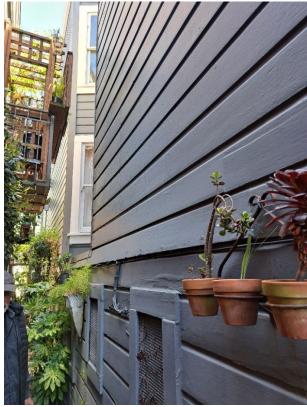

### SUBJECT PHOTOGRAPHS AND LOCATOR MAP

Address: 2209 Webster St

APN: 0612-007

| Scope: # 5         |                      |                 | Building Feature: | All sides of exterior of building |
|--------------------|----------------------|-----------------|-------------------|-----------------------------------|
| ☑ Maintenance      | ☐ Rehab/Restoration  | ☐ Completed     | ☒ Proposed        |                                   |
| Contract year work | completion: Annually |                 |                   |                                   |
| Total Cost: \$ 800 | )                    |                 |                   |                                   |
| Description of wor | k:                   |                 |                   |                                   |
| Inspection ar      | nd perform necess    | ary repairs for | r sidings.        |                                   |
|                    |                      |                 |                   |                                   |
|                    |                      |                 |                   |                                   |
|                    |                      |                 |                   |                                   |
|                    |                      |                 |                   |                                   |
|                    |                      |                 |                   |                                   |
|                    |                      |                 |                   |                                   |
|                    |                      |                 |                   |                                   |
|                    |                      |                 |                   |                                   |
|                    |                      |                 |                   |                                   |
|                    |                      |                 |                   |                                   |
|                    |                      |                 |                   |                                   |
|                    |                      |                 |                   |                                   |
|                    |                      |                 |                   |                                   |
|                    |                      |                 |                   |                                   |
|                    |                      |                 |                   |                                   |
|                    |                      |                 |                   |                                   |
|                    |                      |                 |                   |                                   |
|                    |                      |                 |                   |                                   |
|                    |                      |                 |                   |                                   |
|                    |                      |                 |                   |                                   |
|                    |                      |                 |                   |                                   |
|                    |                      |                 |                   |                                   |
|                    |                      |                 |                   |                                   |

| Scope: # 6                                    | Building Feature: Windows on all sides of house |
|-----------------------------------------------|-------------------------------------------------|
| ☐ Maintenance ☐ Rehab/Restoration ☐ Completed | ☑ Proposed                                      |
| Contract year work completion: Annually       |                                                 |
| Total Cost: \$ 1100                           |                                                 |
| Description of work:                          |                                                 |
| Inspection and perform necessary repairs fo   | or all windows.                                 |
| Professionally wash exterior windows annua    | ally.                                           |
|                                               |                                                 |
|                                               |                                                 |
|                                               |                                                 |
|                                               |                                                 |
|                                               |                                                 |
|                                               |                                                 |
|                                               |                                                 |
|                                               |                                                 |
|                                               |                                                 |
|                                               |                                                 |
|                                               |                                                 |
|                                               |                                                 |
|                                               |                                                 |
|                                               |                                                 |
|                                               |                                                 |
|                                               |                                                 |
|                                               |                                                 |
|                                               |                                                 |
|                                               |                                                 |
|                                               |                                                 |
|                                               |                                                 |