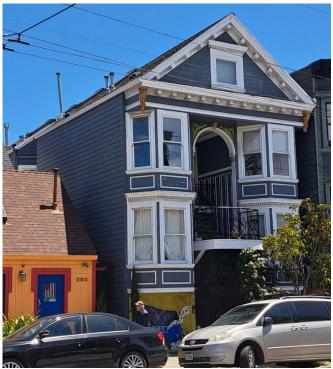

### SUBJECT PHOTOGRAPHS AND LOCATOR MAP

Address: 2209 Webster St

APN: 0612-007

### RECITALS

Owners are the owners of the property located at 2209 Webster Street, in San Francisco, California (Block 0612, Lot 007). The building located at 2209 Webster Street is designated as a contributor to the Webster Street Historic District pursuant to Article 10 of the Planning Code, and is also known as the "Historic Property". The Historic Property is a Qualified Historic Property, as defined under California Government Code Section 50280.1.

### **Property Description**

Property Type: SFR Year Built: 1900 Neighborhood: Pacific Heights

Type of Use: Residential (Total) Rentable Area: 2,136 Land Area: 1,977

Owner-Occupied: Yes Stories: 2 Zoning: RH2