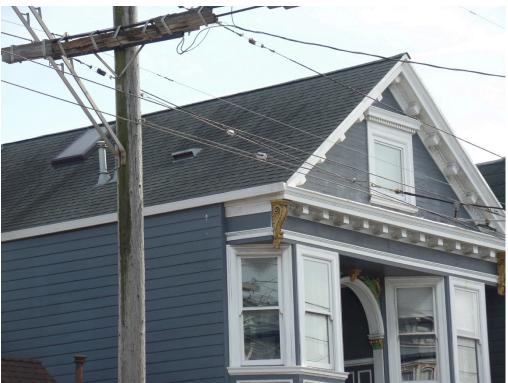

### SUBJECT PHOTOGRAPHS AND LOCATOR MAP

Address: 2209 Webster St

APN: 0612-007

### **Property Description**

Property Type: SFR Year Built: 1900 Neighborhood: Pacific Heights

Type of Use: Residential (Total) Rentable Area: 2,136 Land Area: 1,977

Owner-Occupied: Yes Stories: 2 Zoning: RH2