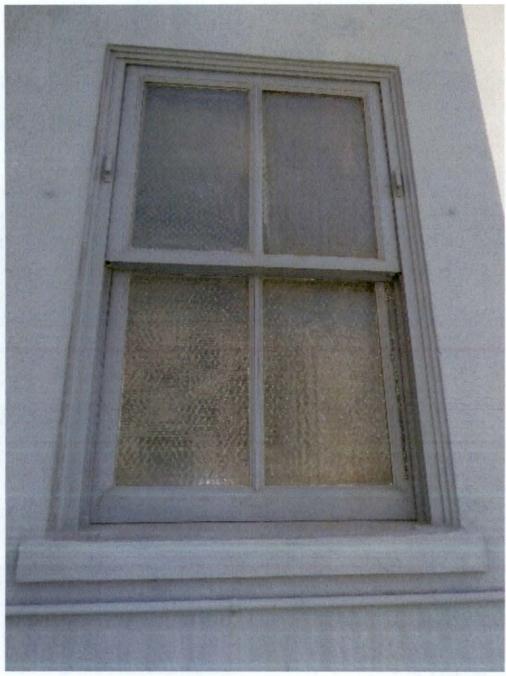

| Scope:# 3          |                     |              | Building Feature: Windows on all sides of house |
|--------------------|---------------------|--------------|-------------------------------------------------|
| ☐ Maintenance      | ☒ Rehab/Restoration | ☐ Completed  | ☑ Proposed                                      |
| Contract year work | completion: 2024    |              |                                                 |
| Total Cost: \$ 187 | ,385                |              |                                                 |
| Description of wor | k:                  |              |                                                 |
| Windows are        | e broken througho   | ut the house | e. They will be repaired or replaced in kind.   |
|                    |                     |              |                                                 |
|                    |                     |              |                                                 |
|                    |                     |              |                                                 |
|                    |                     |              |                                                 |
|                    |                     |              |                                                 |
|                    |                     |              |                                                 |
|                    |                     |              |                                                 |
|                    |                     |              |                                                 |
|                    |                     |              |                                                 |
|                    |                     |              |                                                 |
|                    |                     |              |                                                 |
|                    |                     |              |                                                 |
|                    |                     |              |                                                 |
|                    |                     |              |                                                 |
|                    |                     |              |                                                 |
|                    |                     |              |                                                 |
|                    |                     |              |                                                 |
|                    |                     |              |                                                 |
|                    |                     |              |                                                 |
|                    |                     |              |                                                 |
|                    |                     |              |                                                 |
|                    |                     |              |                                                 |
|                    |                     |              |                                                 |