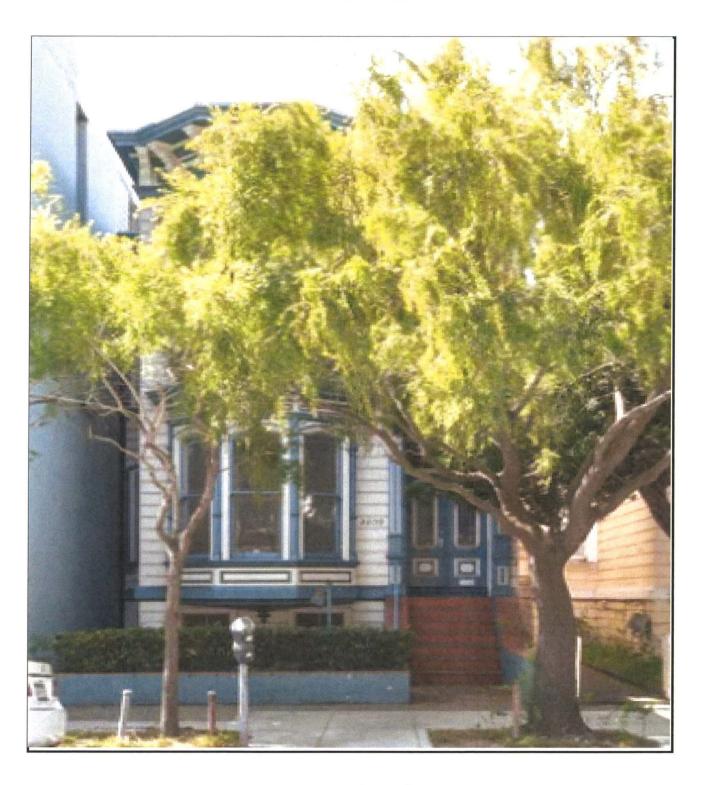

### RECITALS

Owners are the owners of the property located at 2209 Webster Street, in San Francisco, California (Block 0612, Lot 007). The building located at 2209 Webster Street is designated as a contributor to the Webster Street Historic District pursuant to Article 10 of the Planning Code, and is also known as the "Historic Property". The Historic Property is a Qualified Historic Property, as defined under California Government Code Section 50280.1.

### SUBJECT PHOTOGRAPHS AND LOCATOR MAP

Address: 2209 Webster St

APN: 0612-007