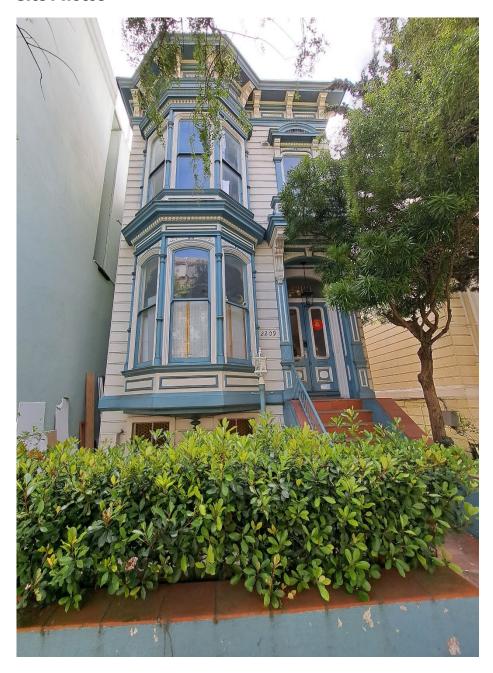

### SUBJECT PHOTOGRAPHS AND LOCATOR MAP

Address: 2209 Webster St

APN: 0612-007

### **Property Description**

Property Type: SFR Year Built: 1900 Neighborhood: Pacific Heights

Type of Use: Residential (Total) Rentable Area: 2,136 Land Area: 1,977

Owner-Occupied: Yes Stories: 2 Zoning: RH2