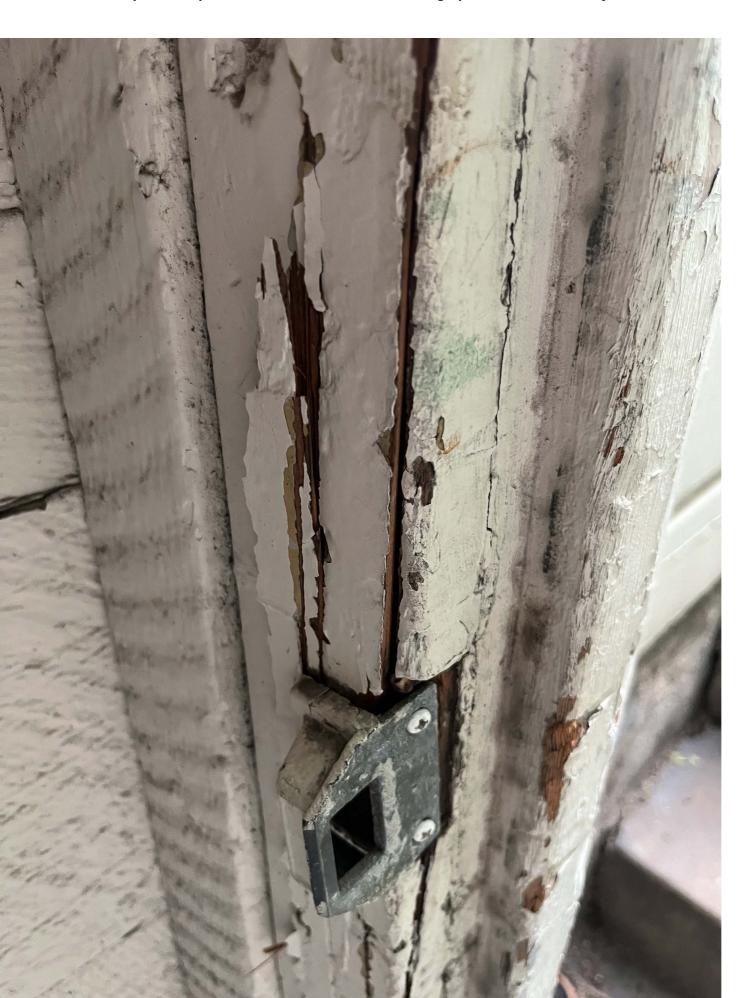

| Scope:# 2           |                                      |             | Building Feature: | Exterior door to back yard               |
|---------------------|--------------------------------------|-------------|-------------------|------------------------------------------|
| ☐ Maintenance       | ▼ Rehab/Restoration                  | ☐ Completed | ☒ Proposed        |                                          |
| Contract year work  | completion: 2023                     |             |                   |                                          |
| Total Cost: \$ 2,00 | 00                                   |             |                   |                                          |
| Description of wor  | k:                                   |             |                   |                                          |
|                     | the back yard on falling apart and i |             |                   | is in need of repair or replacement. The |
|                     |                                      |             |                   |                                          |
|                     |                                      |             |                   |                                          |
|                     |                                      |             |                   |                                          |
|                     |                                      |             |                   |                                          |
|                     |                                      |             |                   |                                          |
|                     |                                      |             |                   |                                          |
|                     |                                      |             |                   |                                          |
|                     |                                      |             |                   |                                          |
|                     |                                      |             |                   |                                          |
|                     |                                      |             |                   |                                          |
|                     |                                      |             |                   |                                          |
|                     |                                      |             |                   |                                          |
|                     |                                      |             |                   |                                          |
|                     |                                      |             |                   |                                          |
|                     |                                      |             |                   |                                          |
|                     |                                      |             |                   |                                          |
|                     |                                      |             |                   |                                          |
|                     |                                      |             |                   |                                          |
|                     |                                      |             |                   |                                          |
|                     |                                      |             |                   |                                          |