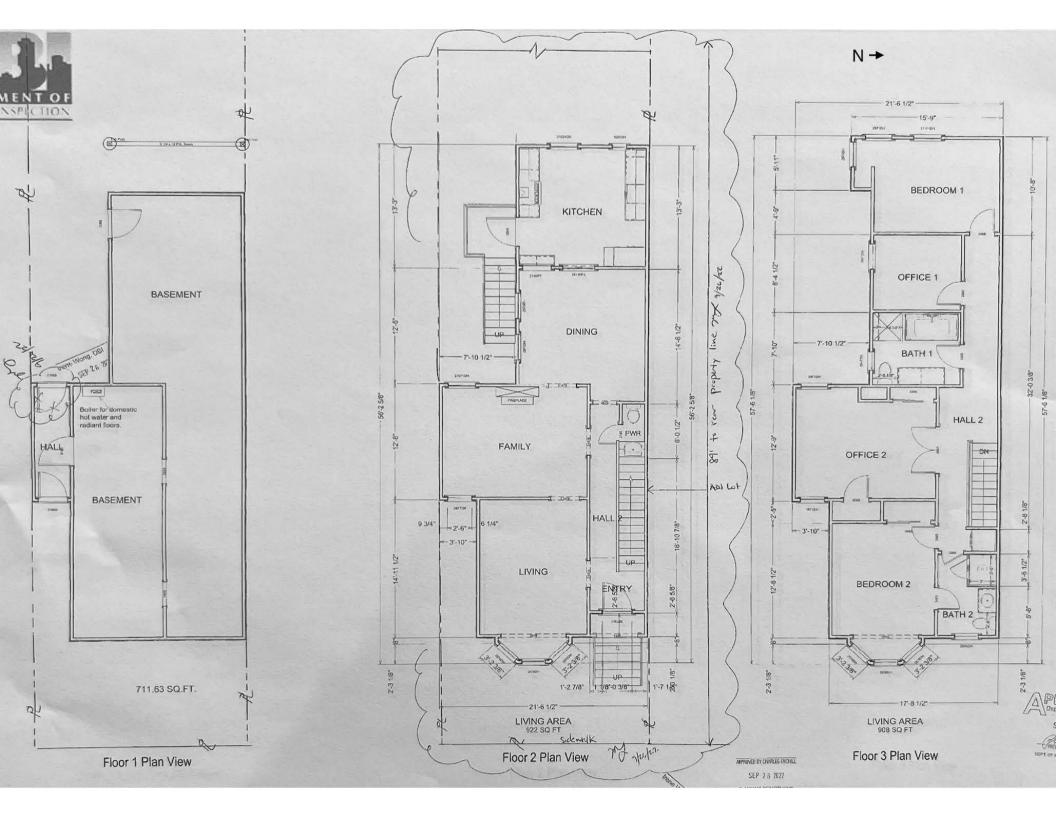

### **Property Description**

Property Type: SFR Year Built: 1900 Neighborhood: Pacific Heights

Type of Use: Residential (Total) Rentable Area: 2,136 Land Area: 1,977

Owner-Occupied: Yes Stories: 2 Zoning: RH2

Unit Types: Parking Spaces: 0

Total No. of Units: 1