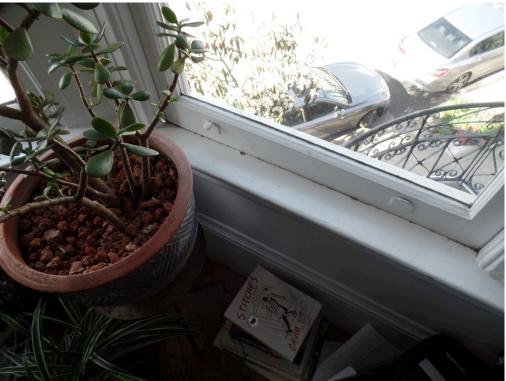

| Scope:# 3          |                     |              | Building Feature: Windows on all sides of house |
|--------------------|---------------------|--------------|-------------------------------------------------|
| ☐ Maintenance      | ☒ Rehab/Restoration | ☐ Completed  | ☑ Proposed                                      |
| Contract year work | completion: 2024    |              |                                                 |
| Total Cost: \$ 187 | ,385                |              |                                                 |
| Description of wor | k:                  |              |                                                 |
| Windows are        | e broken througho   | ut the house | e. They will be repaired or replaced in kind.   |
|                    |                     |              |                                                 |
|                    |                     |              |                                                 |
|                    |                     |              |                                                 |
|                    |                     |              |                                                 |
|                    |                     |              |                                                 |
|                    |                     |              |                                                 |
|                    |                     |              |                                                 |
|                    |                     |              |                                                 |
|                    |                     |              |                                                 |
|                    |                     |              |                                                 |
|                    |                     |              |                                                 |
|                    |                     |              |                                                 |
|                    |                     |              |                                                 |
|                    |                     |              |                                                 |
|                    |                     |              |                                                 |
|                    |                     |              |                                                 |
|                    |                     |              |                                                 |
|                    |                     |              |                                                 |
|                    |                     |              |                                                 |
|                    |                     |              |                                                 |
|                    |                     |              |                                                 |
|                    |                     |              |                                                 |
|                    |                     |              |                                                 |