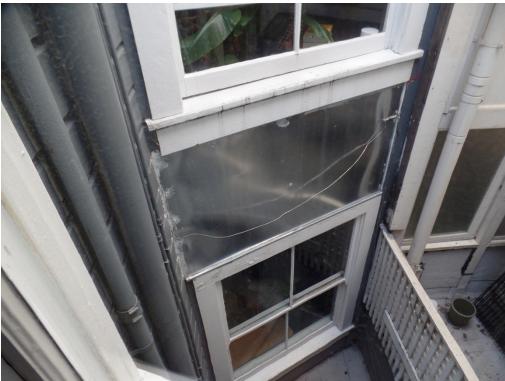

| Scope:# 3          |                     |              | Building Feature: Windows on all sides of house |
|--------------------|---------------------|--------------|-------------------------------------------------|
| ☐ Maintenance      | ☒ Rehab/Restoration | ☐ Completed  | ☑ Proposed                                      |
| Contract year work | completion: 2024    |              |                                                 |
| Total Cost: \$ 187 | ,385                |              |                                                 |
| Description of wor | k:                  |              |                                                 |
| Windows are        | e broken througho   | ut the house | e. They will be repaired or replaced in kind.   |
|                    |                     |              |                                                 |
|                    |                     |              |                                                 |
|                    |                     |              |                                                 |
|                    |                     |              |                                                 |
|                    |                     |              |                                                 |
|                    |                     |              |                                                 |
|                    |                     |              |                                                 |
|                    |                     |              |                                                 |
|                    |                     |              |                                                 |
|                    |                     |              |                                                 |
|                    |                     |              |                                                 |
|                    |                     |              |                                                 |
|                    |                     |              |                                                 |
|                    |                     |              |                                                 |
|                    |                     |              |                                                 |
|                    |                     |              |                                                 |
|                    |                     |              |                                                 |
|                    |                     |              |                                                 |
|                    |                     |              |                                                 |
|                    |                     |              |                                                 |
|                    |                     |              |                                                 |
|                    |                     |              |                                                 |
|                    |                     |              |                                                 |