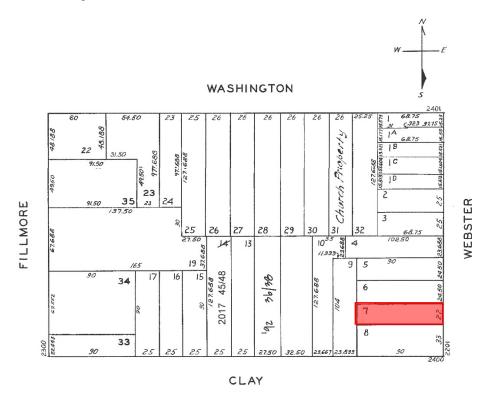

### RECITALS

Owners are the owners of the property located at 2209 Webster Street, in San Francisco, California (Block 0612, Lot 007). The building located at 2209 Webster Street is designated as a contributor to the Webster Street Historic District pursuant to Article 10 of the Planning Code, and is also known as the "Historic Property". The Historic Property is a Qualified Historic Property, as defined under California Government Code Section 50280.1.

# OFFICE OF THE ASSESSOR-RECORDER - CITY & COUNTY OF SAN FRANCISCO MILLS ACT VALUATION

7/1/2023

**APN**: 0612-007 **Lien Date**:

Address:2209 Webster StApplication Date:4/20/2023SF Landmark No.:Contributory BuildingApplication Term:10 year rolling