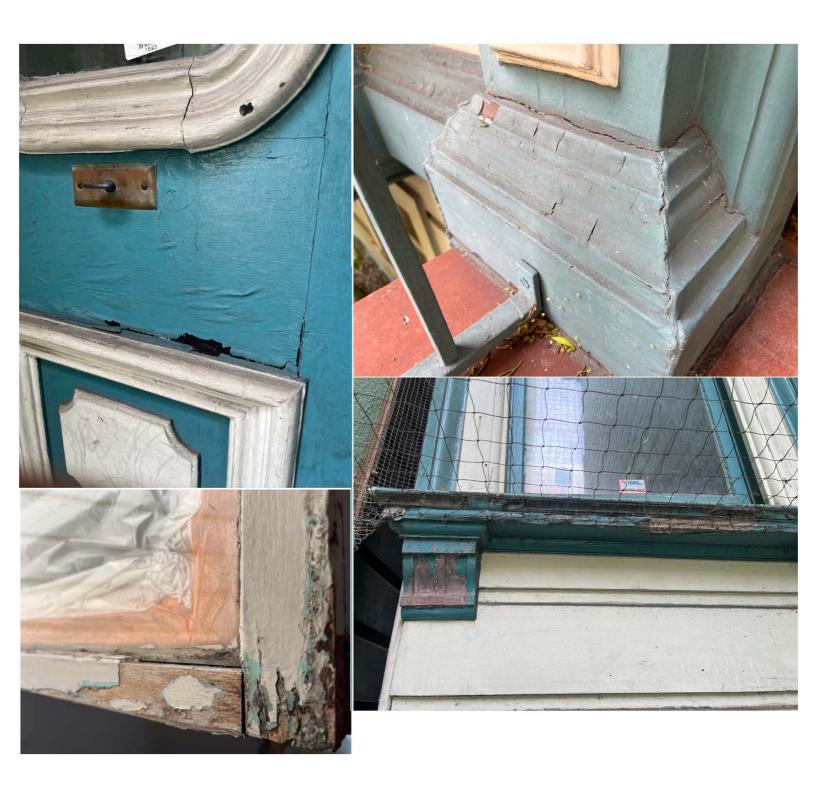

| Scope:# 4           |                     |               | Building Feature: | All sides of building exterior          |
|---------------------|---------------------|---------------|-------------------|-----------------------------------------|
| ☐ Maintenance       | ☑ Rehab/Restoration | ☐ Completed   | ☒ Proposed        |                                         |
| Contract year wor   | k completion: 2033  |               |                   |                                         |
| Total Cost: \$ 21,  | 900                 |               |                   |                                         |
| Description of wor  | k:                  |               |                   |                                         |
| Exterior pain well. | t is peeling and no | eeds to be re | epainted. Any d   | amage to the facade will be repaired as |
|                     |                     |               |                   |                                         |
|                     |                     |               |                   |                                         |
|                     |                     |               |                   |                                         |
|                     |                     |               |                   |                                         |
|                     |                     |               |                   |                                         |
|                     |                     |               |                   |                                         |
|                     |                     |               |                   |                                         |
|                     |                     |               |                   |                                         |
|                     |                     |               |                   |                                         |
|                     |                     |               |                   |                                         |
|                     |                     |               |                   |                                         |
|                     |                     |               |                   |                                         |
|                     |                     |               |                   |                                         |
|                     |                     |               |                   |                                         |
|                     |                     |               |                   |                                         |
|                     |                     |               |                   |                                         |
|                     |                     |               |                   |                                         |
|                     |                     |               |                   |                                         |
|                     |                     |               |                   |                                         |
|                     |                     |               |                   |                                         |
|                     |                     |               |                   |                                         |