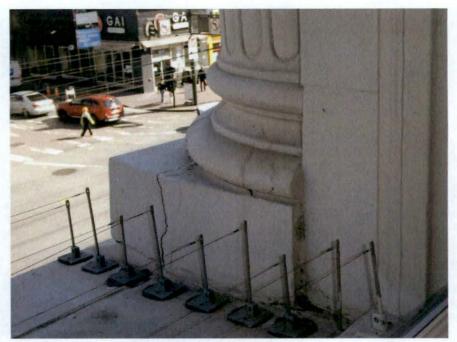

mended by Stats. 2020, Ch. 371, Sec. 27. (SB 1473) Effective January 1, 2021.)

| Scope: # 1                        |                    | Building Feature: | Roof                                  |
|-----------------------------------|--------------------|-------------------|---------------------------------------|
| ☐ Maintenance                     | ration 🛛 Completed | ☐ Proposed        |                                       |
| Contract year work completion: 20 | )23                |                   |                                       |
| Total Cost: \$ 27,000             |                    |                   |                                       |
| on anything visible from          |                    | ades of imprope   | er maintenance. No work was performed |
| Permit #202302081643              |                    |                   |                                       |
|                                   |                    |                   |                                       |