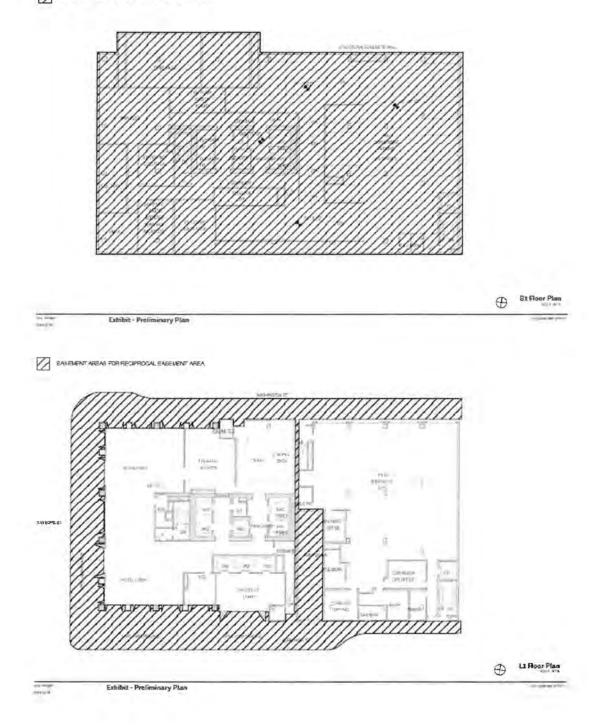

Exchange Agreement" or "CPEA") for the planning and potential exchange of the City
 Property for a new fire station to be completed by Developer; and

3 WHEREAS, Under the Conditional Property Exchange Agreement, Developer intends to build a new four-story, 19,266 gross square foot fire station building (the "New Fire Station") 4 5 on a future legal parcel of approximately 5,643 square feet at Washington Street mid-block 6 between Sansome Street and Battery Street (the "Exchange Parcel"), and a new verticallyintegrated mixed-use high-rise at the southeast corner of Sansome Street and Washington 7 8 Street to contain either lower level lobby space, ground floor and rooftop restaurant spaces, a 9 health club of approximately 35,000 square feet, a 200 room hotel and approximately 40,000 square feet of offices, or a proposed residential variant of similar building design, height and 10 11 bulk, but with approximately 256 residential units instead of the hotel, office, fitness center, 12 and retail/restaurant uses (the "Tower Project"; together with the New Fire Station 13 development project, the "Combined Project"); and 14 WHEREAS, On June 2, 2020, the Board of Supervisors adopted Resolution No. 242-15 20 approving certain updates to the Conditional Property Exchange Agreement; and 16 WHEREAS, On November 30, 2021, the Board of Supervisors adopted Resolution No. 17 543-21 which ratified the Architect Contract, Ground Lease, Construction Contract, 18 Construction Management Agreement, Completion Guaranty, Reciprocal Easement 19 Agreement, as well as an amendment of the Conditional Exchange Agreement to extend the 20 time periods for the approval of the above documents; and 21 WHEREAS, The Developer proposes a second amendment to the CPEA which would 22 amend Section 9.2(a) to extend the Anticipated Initial Closing Date to December 15, 2026, a