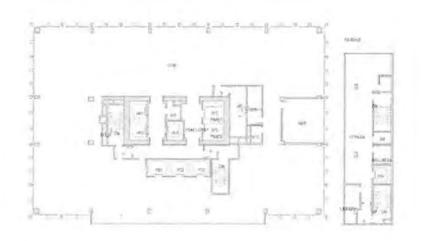

Exchange Agreement" or "CPEA") for the planning and potential exchange of the City
 Property for a new fire station to be completed by Developer; and

3 WHEREAS, Under the Conditional Property Exchange Agreement, Developer intends to build a new four-story, 19,266 gross square foot fire station building (the "New Fire Station") 4 5 on a future legal parcel of approximately 5,643 square feet at Washington Street mid-block 6 between Sansome Street and Battery Street (the "Exchange Parcel"), and a new verticallyintegrated mixed-use high-rise at the southeast corner of Sansome Street and Washington 7 8 Street to contain either lower level lobby space, ground floor and rooftop restaurant spaces, a 9 health club of approximately 35,000 square feet, a 200 room hotel and approximately 40,000 square feet of offices, or a proposed residential variant of similar building design, height and 10 11 bulk, but with approximately 256 residential units instead of the hotel, office, fitness center, 12 and retail/restaurant uses (the "Tower Project"; together with the New Fire Station 13 development project, the "Combined Project"); and 14 WHEREAS, On June 2, 2020, the Board of Supervisors adopted Resolution No. 242-15 20 approving certain updates to the Conditional Property Exchange Agreement; and 16 WHEREAS, On November 30, 2021, the Board of Supervisors adopted Resolution No. 17 543-21 which ratified the Architect Contract, Ground Lease, Construction Contract, 18 Construction Management Agreement, Completion Guaranty, Reciprocal Easement 19 Agreement, as well as an amendment of the Conditional Exchange Agreement to extend the 20 time periods for the approval of the above documents; and 21 WHEREAS, The Developer proposes a second amendment to the CPEA which would 22 amend Section 9.2(a) to extend the Anticipated Initial Closing Date to December 15, 2026, a