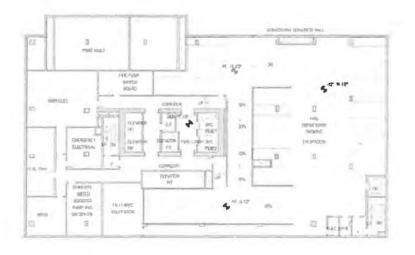

Exchange Agreement" or "CPEA") for the planning and potential exchange of the City
 Property for a new fire station to be completed by Developer; and

3 WHEREAS, Under the Conditional Property Exchange Agreement, Developer intends to build a new four-story, 19,266 gross square foot fire station building (the "New Fire Station") 4 5 on a future legal parcel of approximately 5,643 square feet at Washington Street mid-block 6 between Sansome Street and Battery Street (the "Exchange Parcel"), and a new verticallyintegrated mixed-use high-rise at the southeast corner of Sansome Street and Washington 7 8 Street to contain either lower level lobby space, ground floor and rooftop restaurant spaces, a 9 health club of approximately 35,000 square feet, a 200 room hotel and approximately 40,000 square feet of offices, or a proposed residential variant of similar building design, height and 10 11 bulk, but with approximately 256 residential units instead of the hotel, office, fitness center, 12 and retail/restaurant uses (the "Tower Project"; together with the New Fire Station 13 development project, the "Combined Project"); and 14 WHEREAS, On June 2, 2020, the Board of Supervisors adopted Resolution No. 242-15 20 approving certain updates to the Conditional Property Exchange Agreement; and 16 WHEREAS, On November 30, 2021, the Board of Supervisors adopted Resolution No. 17 543-21 which ratified the Architect Contract, Ground Lease, Construction Contract, 18 Construction Management Agreement, Completion Guaranty, Reciprocal Easement 19 Agreement, as well as an amendment of the Conditional Exchange Agreement to extend the 20 time periods for the approval of the above documents; and 21 WHEREAS, The Developer proposes a second amendment to the CPEA which would 22 amend Section 9.2(a) to extend the Anticipated Initial Closing Date to December 15, 2026, a