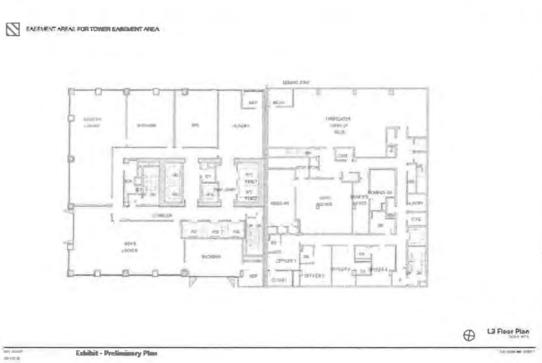

Exchange Agreement" or "CPEA") for the planning and potential exchange of the City
 Property for a new fire station to be completed by Developer; and

3 WHEREAS, Under the Conditional Property Exchange Agreement, Developer intends to build a new four-story, 19,266 gross square foot fire station building (the "New Fire Station") 4 5 on a future legal parcel of approximately 5,643 square feet at Washington Street mid-block 6 between Sansome Street and Battery Street (the "Exchange Parcel"), and a new verticallyintegrated mixed-use high-rise at the southeast corner of Sansome Street and Washington 7 8 Street to contain either lower level lobby space, ground floor and rooftop restaurant spaces, a 9 health club of approximately 35,000 square feet, a 200 room hotel and approximately 40,000 square feet of offices, or a proposed residential variant of similar building design, height and 10 11 bulk, but with approximately 256 residential units instead of the hotel, office, fitness center, 12 and retail/restaurant uses (the "Tower Project"; together with the New Fire Station 13 development project, the "Combined Project"); and 14 WHEREAS, On June 2, 2020, the Board of Supervisors adopted Resolution No. 242-15 20 approving certain updates to the Conditional Property Exchange Agreement; and 16 WHEREAS, On November 30, 2021, the Board of Supervisors adopted Resolution No. 17 543-21 which ratified the Architect Contract, Ground Lease, Construction Contract, 18 Construction Management Agreement, Completion Guaranty, Reciprocal Easement 19 Agreement, as well as an amendment of the Conditional Exchange Agreement to extend the 20 time periods for the approval of the above documents; and 21 WHEREAS, The Developer proposes a second amendment to the CPEA which would 22 amend Section 9.2(a) to extend the Anticipated Initial Closing Date to December 15, 2026, a