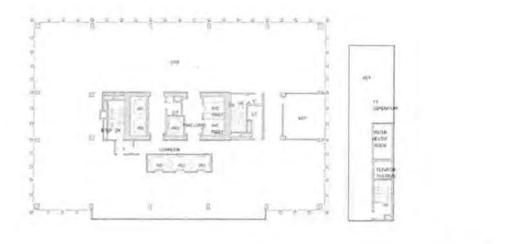

Exchange Agreement" or "CPEA") for the planning and potential exchange of the City
 Property for a new fire station to be completed by Developer; and

3 WHEREAS, Under the Conditional Property Exchange Agreement, Developer intends to build a new four-story, 19,266 gross square foot fire station building (the "New Fire Station") 4 5 on a future legal parcel of approximately 5,643 square feet at Washington Street mid-block 6 between Sansome Street and Battery Street (the "Exchange Parcel"), and a new verticallyintegrated mixed-use high-rise at the southeast corner of Sansome Street and Washington 7 8 Street to contain either lower level lobby space, ground floor and rooftop restaurant spaces, a 9 health club of approximately 35,000 square feet, a 200 room hotel and approximately 40,000 square feet of offices, or a proposed residential variant of similar building design, height and 10 11 bulk, but with approximately 256 residential units instead of the hotel, office, fitness center, 12 and retail/restaurant uses (the "Tower Project"; together with the New Fire Station 13 development project, the "Combined Project"); and 14 WHEREAS, On June 2, 2020, the Board of Supervisors adopted Resolution No. 242-15 20 approving certain updates to the Conditional Property Exchange Agreement; and 16 WHEREAS, On November 30, 2021, the Board of Supervisors adopted Resolution No. 17 543-21 which ratified the Architect Contract, Ground Lease, Construction Contract, 18 Construction Management Agreement, Completion Guaranty, Reciprocal Easement 19 Agreement, as well as an amendment of the Conditional Exchange Agreement to extend the 20 time periods for the approval of the above documents; and 21 WHEREAS, The Developer proposes a second amendment to the CPEA which would 22 amend Section 9.2(a) to extend the Anticipated Initial Closing Date to December 15, 2026, a