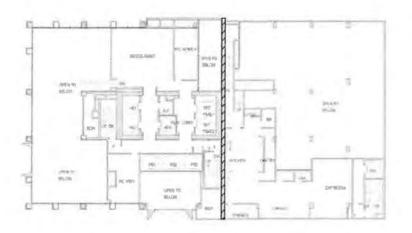

Exchange Agreement" or "CPEA") for the planning and potential exchange of the City
 Property for a new fire station to be completed by Developer; and

3 WHEREAS, Under the Conditional Property Exchange Agreement, Developer intends to build a new four-story, 19,266 gross square foot fire station building (the "New Fire Station") 4 5 on a future legal parcel of approximately 5,643 square feet at Washington Street mid-block 6 between Sansome Street and Battery Street (the "Exchange Parcel"), and a new verticallyintegrated mixed-use high-rise at the southeast corner of Sansome Street and Washington 7 8 Street to contain either lower level lobby space, ground floor and rooftop restaurant spaces, a 9 health club of approximately 35,000 square feet, a 200 room hotel and approximately 40,000 square feet of offices, or a proposed residential variant of similar building design, height and 10 11 bulk, but with approximately 256 residential units instead of the hotel, office, fitness center, 12 and retail/restaurant uses (the "Tower Project"; together with the New Fire Station 13 development project, the "Combined Project"); and 14 WHEREAS, On June 2, 2020, the Board of Supervisors adopted Resolution No. 242-15 20 approving certain updates to the Conditional Property Exchange Agreement; and 16 WHEREAS, On November 30, 2021, the Board of Supervisors adopted Resolution No. 17 543-21 which ratified the Architect Contract, Ground Lease, Construction Contract, 18 Construction Management Agreement, Completion Guaranty, Reciprocal Easement 19 Agreement, as well as an amendment of the Conditional Exchange Agreement to extend the 20 time periods for the approval of the above documents; and 21 WHEREAS, The Developer proposes a second amendment to the CPEA which would 22 amend Section 9.2(a) to extend the Anticipated Initial Closing Date to December 15, 2026, a