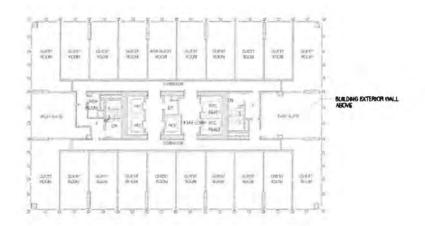

Exchange Agreement" or "CPEA") for the planning and potential exchange of the City
 Property for a new fire station to be completed by Developer; and

3 WHEREAS, Under the Conditional Property Exchange Agreement, Developer intends to build a new four-story, 19,266 gross square foot fire station building (the "New Fire Station") 4 5 on a future legal parcel of approximately 5,643 square feet at Washington Street mid-block 6 between Sansome Street and Battery Street (the "Exchange Parcel"), and a new verticallyintegrated mixed-use high-rise at the southeast corner of Sansome Street and Washington 7 8 Street to contain either lower level lobby space, ground floor and rooftop restaurant spaces, a 9 health club of approximately 35,000 square feet, a 200 room hotel and approximately 40,000 square feet of offices, or a proposed residential variant of similar building design, height and 10 11 bulk, but with approximately 256 residential units instead of the hotel, office, fitness center, 12 and retail/restaurant uses (the "Tower Project"; together with the New Fire Station 13 development project, the "Combined Project"); and 14 WHEREAS, On June 2, 2020, the Board of Supervisors adopted Resolution No. 242-15 20 approving certain updates to the Conditional Property Exchange Agreement; and 16 WHEREAS, On November 30, 2021, the Board of Supervisors adopted Resolution No. 17 543-21 which ratified the Architect Contract, Ground Lease, Construction Contract, 18 Construction Management Agreement, Completion Guaranty, Reciprocal Easement 19 Agreement, as well as an amendment of the Conditional Exchange Agreement to extend the 20 time periods for the approval of the above documents; and 21 WHEREAS, The Developer proposes a second amendment to the CPEA which would 22 amend Section 9.2(a) to extend the Anticipated Initial Closing Date to December 15, 2026, a