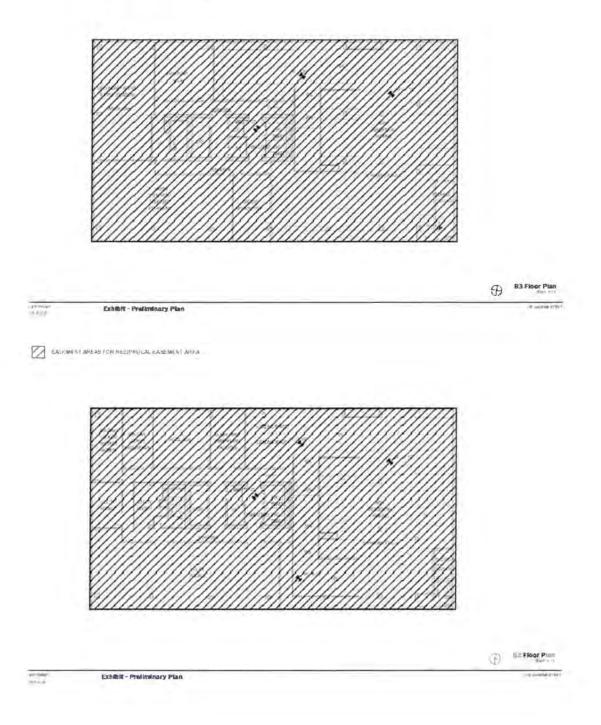

Exchange Agreement" or "CPEA") for the planning and potential exchange of the City
 Property for a new fire station to be completed by Developer; and

3 WHEREAS, Under the Conditional Property Exchange Agreement, Developer intends to build a new four-story, 19,266 gross square foot fire station building (the "New Fire Station") 4 5 on a future legal parcel of approximately 5,643 square feet at Washington Street mid-block 6 between Sansome Street and Battery Street (the "Exchange Parcel"), and a new verticallyintegrated mixed-use high-rise at the southeast corner of Sansome Street and Washington 7 8 Street to contain either lower level lobby space, ground floor and rooftop restaurant spaces, a 9 health club of approximately 35,000 square feet, a 200 room hotel and approximately 40,000 square feet of offices, or a proposed residential variant of similar building design, height and 10 11 bulk, but with approximately 256 residential units instead of the hotel, office, fitness center, 12 and retail/restaurant uses (the "Tower Project"; together with the New Fire Station 13 development project, the "Combined Project"); and 14 WHEREAS, On June 2, 2020, the Board of Supervisors adopted Resolution No. 242-15 20 approving certain updates to the Conditional Property Exchange Agreement; and 16 WHEREAS, On November 30, 2021, the Board of Supervisors adopted Resolution No. 17 543-21 which ratified the Architect Contract, Ground Lease, Construction Contract, 18 Construction Management Agreement, Completion Guaranty, Reciprocal Easement 19 Agreement, as well as an amendment of the Conditional Exchange Agreement to extend the 20 time periods for the approval of the above documents; and 21 WHEREAS, The Developer proposes a second amendment to the CPEA which would 22 amend Section 9.2(a) to extend the Anticipated Initial Closing Date to December 15, 2026, a