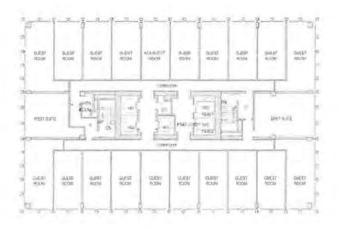

Exchange Agreement" or "CPEA") for the planning and potential exchange of the City
 Property for a new fire station to be completed by Developer; and

3 WHEREAS, Under the Conditional Property Exchange Agreement, Developer intends to build a new four-story, 19,266 gross square foot fire station building (the "New Fire Station") 4 5 on a future legal parcel of approximately 5,643 square feet at Washington Street mid-block 6 between Sansome Street and Battery Street (the "Exchange Parcel"), and a new verticallyintegrated mixed-use high-rise at the southeast corner of Sansome Street and Washington 7 8 Street to contain either lower level lobby space, ground floor and rooftop restaurant spaces, a 9 health club of approximately 35,000 square feet, a 200 room hotel and approximately 40,000 square feet of offices, or a proposed residential variant of similar building design, height and 10 11 bulk, but with approximately 256 residential units instead of the hotel, office, fitness center, 12 and retail/restaurant uses (the "Tower Project"; together with the New Fire Station 13 development project, the "Combined Project"); and 14 WHEREAS, On June 2, 2020, the Board of Supervisors adopted Resolution No. 242-15 20 approving certain updates to the Conditional Property Exchange Agreement; and 16 WHEREAS, On November 30, 2021, the Board of Supervisors adopted Resolution No. 17 543-21 which ratified the Architect Contract, Ground Lease, Construction Contract, 18 Construction Management Agreement, Completion Guaranty, Reciprocal Easement 19 Agreement, as well as an amendment of the Conditional Exchange Agreement to extend the 20 time periods for the approval of the above documents; and 21 WHEREAS, The Developer proposes a second amendment to the CPEA which would 22 amend Section 9.2(a) to extend the Anticipated Initial Closing Date to December 15, 2026, a