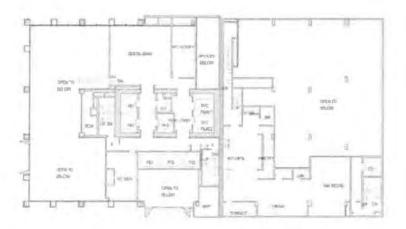

Exchange Agreement" or "CPEA") for the planning and potential exchange of the City
 Property for a new fire station to be completed by Developer; and

3 WHEREAS, Under the Conditional Property Exchange Agreement, Developer intends to build a new four-story, 19,266 gross square foot fire station building (the "New Fire Station") 4 5 on a future legal parcel of approximately 5,643 square feet at Washington Street mid-block 6 between Sansome Street and Battery Street (the "Exchange Parcel"), and a new verticallyintegrated mixed-use high-rise at the southeast corner of Sansome Street and Washington 7 8 Street to contain either lower level lobby space, ground floor and rooftop restaurant spaces, a 9 health club of approximately 35,000 square feet, a 200 room hotel and approximately 40,000 square feet of offices, or a proposed residential variant of similar building design, height and 10 11 bulk, but with approximately 256 residential units instead of the hotel, office, fitness center, 12 and retail/restaurant uses (the "Tower Project"; together with the New Fire Station 13 development project, the "Combined Project"); and 14 WHEREAS, On June 2, 2020, the Board of Supervisors adopted Resolution No. 242-15 20 approving certain updates to the Conditional Property Exchange Agreement; and 16 WHEREAS, On November 30, 2021, the Board of Supervisors adopted Resolution No. 17 543-21 which ratified the Architect Contract, Ground Lease, Construction Contract, 18 Construction Management Agreement, Completion Guaranty, Reciprocal Easement 19 Agreement, as well as an amendment of the Conditional Exchange Agreement to extend the 20 time periods for the approval of the above documents; and 21 WHEREAS, The Developer proposes a second amendment to the CPEA which would 22 amend Section 9.2(a) to extend the Anticipated Initial Closing Date to December 15, 2026, a