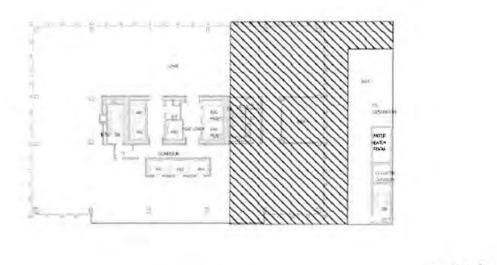

Exchange Agreement" or "CPEA") for the planning and potential exchange of the City
 Property for a new fire station to be completed by Developer; and

3 WHEREAS, Under the Conditional Property Exchange Agreement, Developer intends to build a new four-story, 19,266 gross square foot fire station building (the "New Fire Station") 4 5 on a future legal parcel of approximately 5,643 square feet at Washington Street mid-block 6 between Sansome Street and Battery Street (the "Exchange Parcel"), and a new verticallyintegrated mixed-use high-rise at the southeast corner of Sansome Street and Washington 7 8 Street to contain either lower level lobby space, ground floor and rooftop restaurant spaces, a 9 health club of approximately 35,000 square feet, a 200 room hotel and approximately 40,000 square feet of offices, or a proposed residential variant of similar building design, height and 10 11 bulk, but with approximately 256 residential units instead of the hotel, office, fitness center, 12 and retail/restaurant uses (the "Tower Project"; together with the New Fire Station 13 development project, the "Combined Project"); and 14 WHEREAS, On June 2, 2020, the Board of Supervisors adopted Resolution No. 242-15 20 approving certain updates to the Conditional Property Exchange Agreement; and 16 WHEREAS, On November 30, 2021, the Board of Supervisors adopted Resolution No. 17 543-21 which ratified the Architect Contract, Ground Lease, Construction Contract, 18 Construction Management Agreement, Completion Guaranty, Reciprocal Easement 19 Agreement, as well as an amendment of the Conditional Exchange Agreement to extend the 20 time periods for the approval of the above documents; and 21 WHEREAS, The Developer proposes a second amendment to the CPEA which would 22 amend Section 9.2(a) to extend the Anticipated Initial Closing Date to December 15, 2026, a