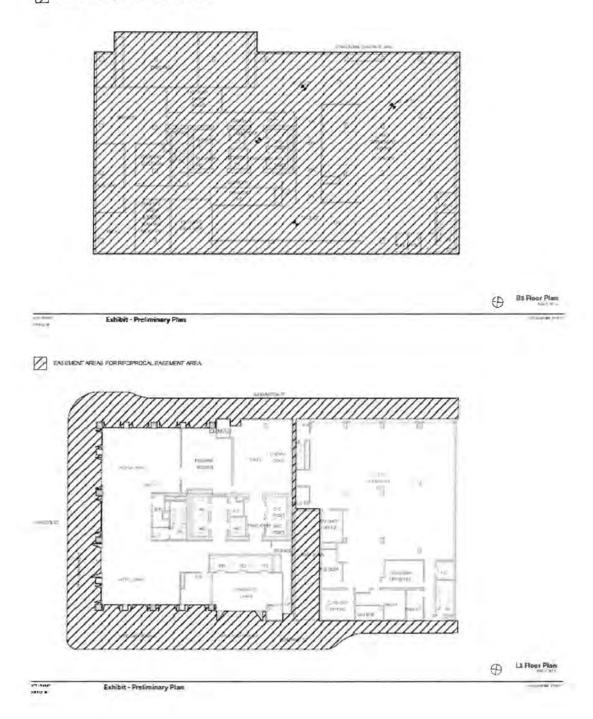

Exchange Agreement" or "CPEA") for the planning and potential exchange of the City
 Property for a new fire station to be completed by Developer; and

3 WHEREAS, Under the Conditional Property Exchange Agreement, Developer intends to build a new four-story, 19,266 gross square foot fire station building (the "New Fire Station") 4 5 on a future legal parcel of approximately 5,643 square feet at Washington Street mid-block 6 between Sansome Street and Battery Street (the "Exchange Parcel"), and a new verticallyintegrated mixed-use high-rise at the southeast corner of Sansome Street and Washington 7 8 Street to contain either lower level lobby space, ground floor and rooftop restaurant spaces, a 9 health club of approximately 35,000 square feet, a 200 room hotel and approximately 40,000 square feet of offices, or a proposed residential variant of similar building design, height and 10 11 bulk, but with approximately 256 residential units instead of the hotel, office, fitness center, 12 and retail/restaurant uses (the "Tower Project"; together with the New Fire Station 13 development project, the "Combined Project"); and 14 WHEREAS, On June 2, 2020, the Board of Supervisors adopted Resolution No. 242-15 20 approving certain updates to the Conditional Property Exchange Agreement; and 16 WHEREAS, On November 30, 2021, the Board of Supervisors adopted Resolution No. 17 543-21 which ratified the Architect Contract, Ground Lease, Construction Contract, 18 Construction Management Agreement, Completion Guaranty, Reciprocal Easement 19 Agreement, as well as an amendment of the Conditional Exchange Agreement to extend the 20 time periods for the approval of the above documents; and 21 WHEREAS, The Developer proposes a second amendment to the CPEA which would 22 amend Section 9.2(a) to extend the Anticipated Initial Closing Date to December 15, 2026, a