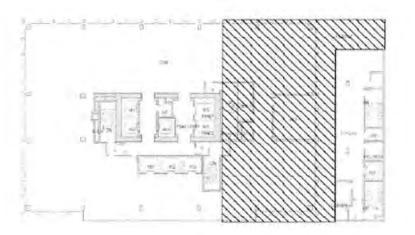

Exchange Agreement" or "CPEA") for the planning and potential exchange of the City
 Property for a new fire station to be completed by Developer; and

3 WHEREAS, Under the Conditional Property Exchange Agreement, Developer intends to build a new four-story, 19,266 gross square foot fire station building (the "New Fire Station") 4 5 on a future legal parcel of approximately 5,643 square feet at Washington Street mid-block 6 between Sansome Street and Battery Street (the "Exchange Parcel"), and a new verticallyintegrated mixed-use high-rise at the southeast corner of Sansome Street and Washington 7 8 Street to contain either lower level lobby space, ground floor and rooftop restaurant spaces, a 9 health club of approximately 35,000 square feet, a 200 room hotel and approximately 40,000 square feet of offices, or a proposed residential variant of similar building design, height and 10 11 bulk, but with approximately 256 residential units instead of the hotel, office, fitness center, 12 and retail/restaurant uses (the "Tower Project"; together with the New Fire Station 13 development project, the "Combined Project"); and 14 WHEREAS, On June 2, 2020, the Board of Supervisors adopted Resolution No. 242-15 20 approving certain updates to the Conditional Property Exchange Agreement; and 16 WHEREAS, On November 30, 2021, the Board of Supervisors adopted Resolution No. 17 543-21 which ratified the Architect Contract, Ground Lease, Construction Contract, 18 Construction Management Agreement, Completion Guaranty, Reciprocal Easement 19 Agreement, as well as an amendment of the Conditional Exchange Agreement to extend the 20 time periods for the approval of the above documents; and 21 WHEREAS, The Developer proposes a second amendment to the CPEA which would 22 amend Section 9.2(a) to extend the Anticipated Initial Closing Date to December 15, 2026, a