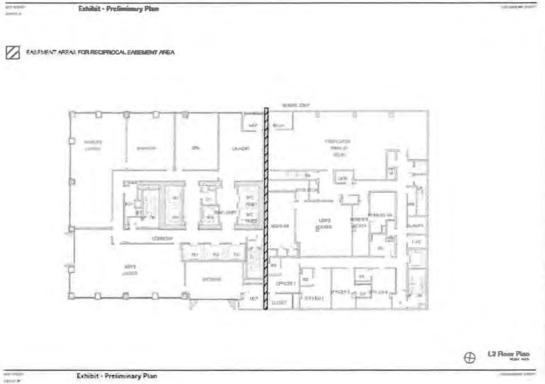

Exchange Agreement" or "CPEA") for the planning and potential exchange of the City
 Property for a new fire station to be completed by Developer; and

3 WHEREAS, Under the Conditional Property Exchange Agreement, Developer intends to build a new four-story, 19,266 gross square foot fire station building (the "New Fire Station") 4 5 on a future legal parcel of approximately 5,643 square feet at Washington Street mid-block 6 between Sansome Street and Battery Street (the "Exchange Parcel"), and a new verticallyintegrated mixed-use high-rise at the southeast corner of Sansome Street and Washington 7 8 Street to contain either lower level lobby space, ground floor and rooftop restaurant spaces, a 9 health club of approximately 35,000 square feet, a 200 room hotel and approximately 40,000 square feet of offices, or a proposed residential variant of similar building design, height and 10 11 bulk, but with approximately 256 residential units instead of the hotel, office, fitness center, 12 and retail/restaurant uses (the "Tower Project"; together with the New Fire Station 13 development project, the "Combined Project"); and 14 WHEREAS, On June 2, 2020, the Board of Supervisors adopted Resolution No. 242-15 20 approving certain updates to the Conditional Property Exchange Agreement; and 16 WHEREAS, On November 30, 2021, the Board of Supervisors adopted Resolution No. 17 543-21 which ratified the Architect Contract, Ground Lease, Construction Contract, 18 Construction Management Agreement, Completion Guaranty, Reciprocal Easement 19 Agreement, as well as an amendment of the Conditional Exchange Agreement to extend the 20 time periods for the approval of the above documents; and 21 WHEREAS, The Developer proposes a second amendment to the CPEA which would 22 amend Section 9.2(a) to extend the Anticipated Initial Closing Date to December 15, 2026, a