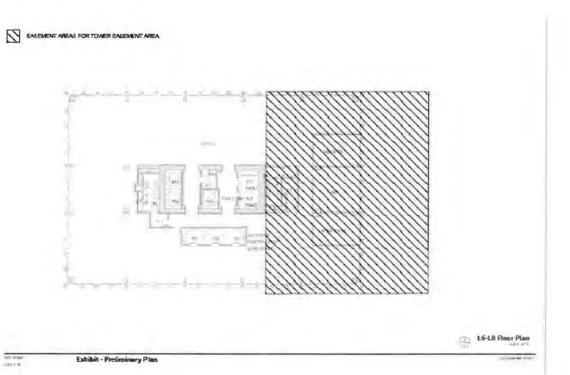

Exchange Agreement" or "CPEA") for the planning and potential exchange of the City
 Property for a new fire station to be completed by Developer; and

3 WHEREAS, Under the Conditional Property Exchange Agreement, Developer intends to build a new four-story, 19,266 gross square foot fire station building (the "New Fire Station") 4 5 on a future legal parcel of approximately 5,643 square feet at Washington Street mid-block 6 between Sansome Street and Battery Street (the "Exchange Parcel"), and a new verticallyintegrated mixed-use high-rise at the southeast corner of Sansome Street and Washington 7 8 Street to contain either lower level lobby space, ground floor and rooftop restaurant spaces, a 9 health club of approximately 35,000 square feet, a 200 room hotel and approximately 40,000 square feet of offices, or a proposed residential variant of similar building design, height and 10 11 bulk, but with approximately 256 residential units instead of the hotel, office, fitness center, 12 and retail/restaurant uses (the "Tower Project"; together with the New Fire Station 13 development project, the "Combined Project"); and 14 WHEREAS, On June 2, 2020, the Board of Supervisors adopted Resolution No. 242-15 20 approving certain updates to the Conditional Property Exchange Agreement; and 16 WHEREAS, On November 30, 2021, the Board of Supervisors adopted Resolution No. 17 543-21 which ratified the Architect Contract, Ground Lease, Construction Contract, 18 Construction Management Agreement, Completion Guaranty, Reciprocal Easement 19 Agreement, as well as an amendment of the Conditional Exchange Agreement to extend the 20 time periods for the approval of the above documents; and 21 WHEREAS, The Developer proposes a second amendment to the CPEA which would 22 amend Section 9.2(a) to extend the Anticipated Initial Closing Date to December 15, 2026, a