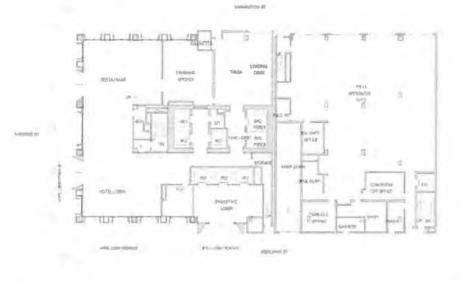

Exchange Agreement" or "CPEA") for the planning and potential exchange of the City
 Property for a new fire station to be completed by Developer; and

3 WHEREAS, Under the Conditional Property Exchange Agreement, Developer intends to build a new four-story, 19,266 gross square foot fire station building (the "New Fire Station") 4 5 on a future legal parcel of approximately 5,643 square feet at Washington Street mid-block 6 between Sansome Street and Battery Street (the "Exchange Parcel"), and a new verticallyintegrated mixed-use high-rise at the southeast corner of Sansome Street and Washington 7 8 Street to contain either lower level lobby space, ground floor and rooftop restaurant spaces, a 9 health club of approximately 35,000 square feet, a 200 room hotel and approximately 40,000 square feet of offices, or a proposed residential variant of similar building design, height and 10 11 bulk, but with approximately 256 residential units instead of the hotel, office, fitness center, 12 and retail/restaurant uses (the "Tower Project"; together with the New Fire Station 13 development project, the "Combined Project"); and 14 WHEREAS, On June 2, 2020, the Board of Supervisors adopted Resolution No. 242-15 20 approving certain updates to the Conditional Property Exchange Agreement; and 16 WHEREAS, On November 30, 2021, the Board of Supervisors adopted Resolution No. 17 543-21 which ratified the Architect Contract, Ground Lease, Construction Contract, 18 Construction Management Agreement, Completion Guaranty, Reciprocal Easement 19 Agreement, as well as an amendment of the Conditional Exchange Agreement to extend the 20 time periods for the approval of the above documents; and 21 WHEREAS, The Developer proposes a second amendment to the CPEA which would 22 amend Section 9.2(a) to extend the Anticipated Initial Closing Date to December 15, 2026, a