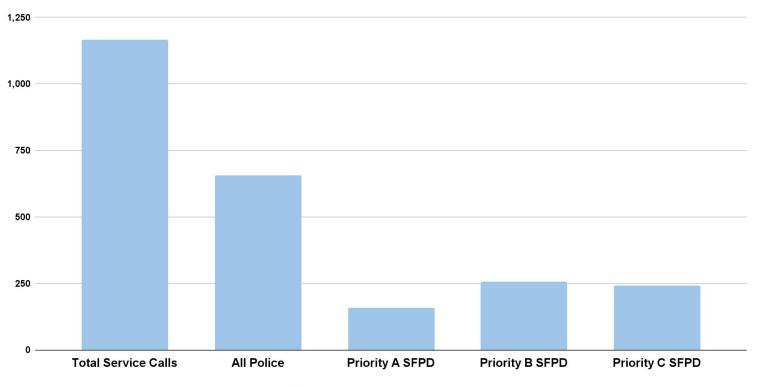

## Police, Fire & Medical Service Calls at Homerise MB9

OCT. 2022 - MAR. 2024 (16 mos.)

## Police, Fire & Medical Service Calls at Homerise MB9

OCT. 2022 - MAR. 2024 (16 mos.)

| Call Type                             | Count | Call Type                  | Count |
|---------------------------------------|-------|----------------------------|-------|
| Fight                                 | 121   | Suspicious Activity        | 22    |
| Other                                 | 114   | Burglary                   | 21    |
| Well Being Check                      | 95    | Larceny/Theft              | 16    |
| Threats                               | 66    | Gun Violence               | 10    |
| Assault                               | 41    | Person with Knife          | 10    |
| Psych Eval/Suicide/Mentally Disturbed | 28    | Vandalism                  | 9     |
| Noise Complaint                       | 28    | Traffic Accident/Violation | 5     |
| Stalking/Trespassing                  | 25    | Homeless                   | 5     |