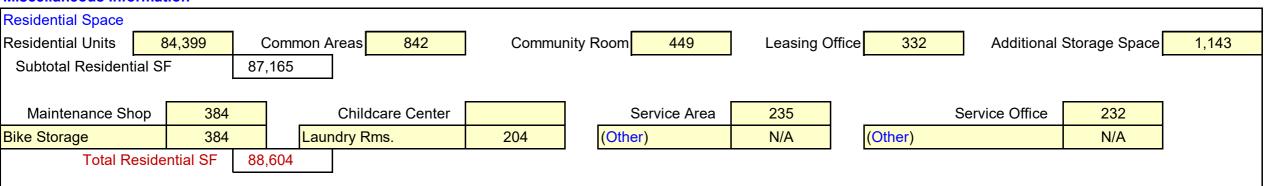

Description (include: descriptive information such as on-site resident or community amenities, climate adaptive features, and resources in the immediate vicinity)

Located in the Sunnydale HOPE SF Special Use District, Block 7 is bordered by Santos Street, Sunrise Way, Malosi Street, and the future publicly-accessible open space located at Block 4. Block 7 will contain a building consisting of 5 stories. The building will contain 89 dwelling units for low and very low-income families (88 restricted units, 1 manager unit) along with residential common spaces, including building lobbies, Management and Support Services Offices, Shared Laundry Room, Resident Community Lounge and Deck, a secure landscaped podium level courtyard, and secure bicycle and vehicular parking.