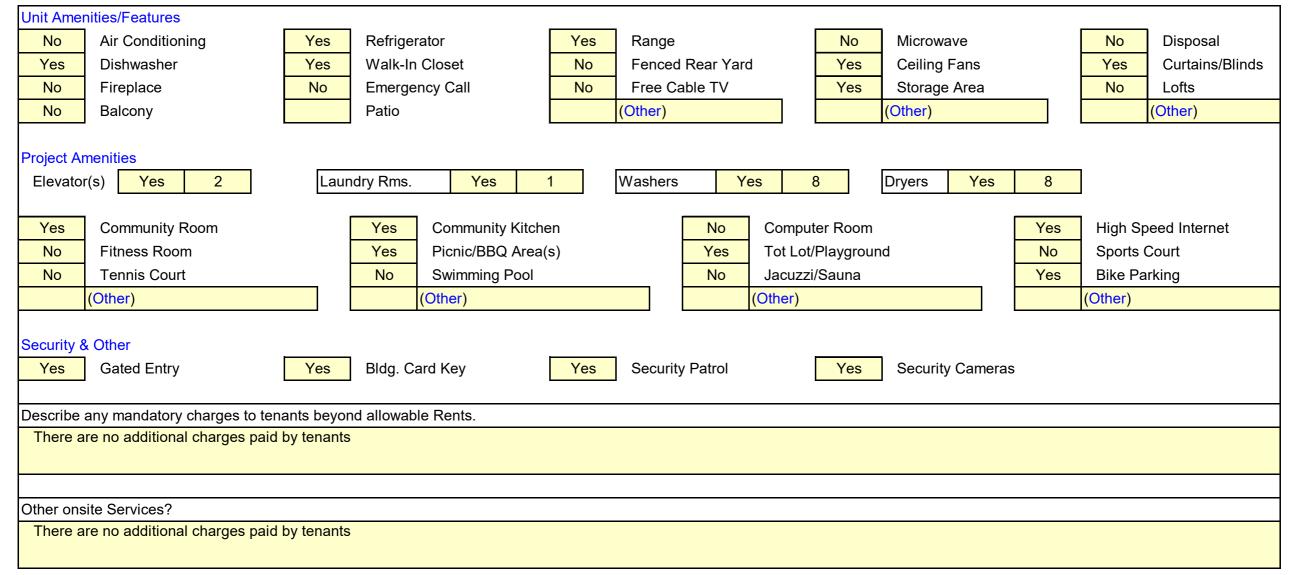

Description (include: descriptive information such as on-site resident or community amenities, climate adaptive features, and resources in the immediate vicinity)

Located in the Sunnydale HOPE SF Special Use District, Block 7 is bordered by Santos Street, Sunrise Way, Malosi Street, and the future publicly-accessible open space located at Block 4. Block 7 will contain a building consisting of 5 stories. The building will contain 89 dwelling units for low and very low-income families (88 restricted units, 1 manager unit) along with residential common spaces, including building lobbies, Management and Support Services Offices, Shared Laundry Room, Resident Community Lounge and Deck, a secure landscaped podium level courtyard, and secure bicycle and vehicular parking.