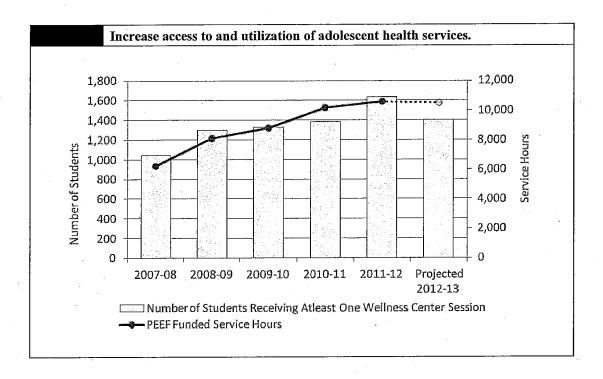

The Wellness Initiative program has shown progress utilizing PEEF funds to increase services to students through wellness centers. The first goal of the Wellness Initiative is to "increase access to and utilization of adolescent health services. The chart below shows the success of this program at meeting this goal by comparing the number of students receiving at least one individual session (medical services, behavioral health counseling, general counseling and health education) and/or case management from Wellness centers that receive their services from a PEEF-funded site to the number of student service hours at Wellness centers that are PEEF funded. The chart demonstrates how wellness center usage has increased with PEEF-funded service hours. The projected decline in usage for FY 2012-13 is due a decrease in the number of high school students enrolled at schools with PEEF-funded Wellness Centers.