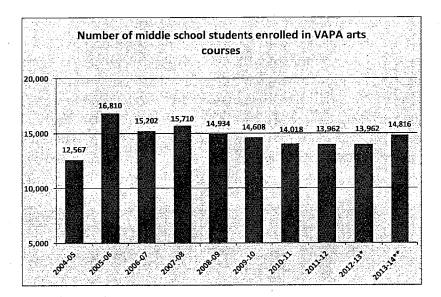

schools receive a baseline of PEEF support (teachers, resources and central office support), disparities remain among schools in the numbers and of types of course offerings.



Figure 4



The revised budget includes additional allocations and resources targeted at middle schools to not only increase access to arts courses but to also provide a variety of arts disciplines. The revised budget provides an additional 6.8 FTEs to middle schools to align arts offerings across the middle school division. Figure 5 shows the projected increase in arts course for middle school and Figure 6 shows the projected increase in enrollment.

Figure 5



<sup>\*</sup>Projections based on 2011-12 data

<sup>\*\*</sup>Projections based on increased FTE allocations in 2013-14 Revised Budget



### Figure 6



<sup>\*</sup>Projections based on 2011-12 data

<sup>\*\*</sup>Projections based on increased FTE allocations in 2013-14 Revised Budget



### Other General Uses (Third-Third)

The Other General Uses portion of the PEEF Allocation totals \$25,465,500 which includes an increase of \$8,057,500 beyond the plan submitted to the Board of Education in January 2013. Table 3 shows the programs and line items that have received additional funding within the 2013-14 Revised PEEF Budget. The revised budget includes funding increases to the Student Support Professional, Peer Resources, Restorative Practices, Career Technical Education, General Infrastructure and Translation and Interpretation programs. Two new programs are included: Science Technology, Engineering and Math (STEM), A-G support: Addit