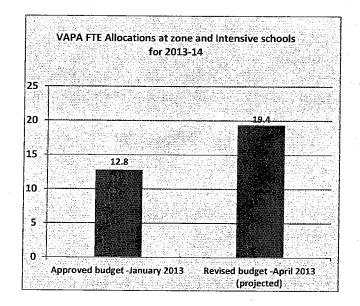

Assignment, Per pupil funds (allocation from \$10 to \$20 per pupil) for arts supplies/materials, certificated teachers, artists-inresidence, field trips and arts professional development will provide additional resources to schools to supplement arts offerings and better support arts teachers and their professional growth. One of the goals of the Arts Education Master Plan is to serve the early childhood population. The revised budget includes a 1.0 FTE Arts Teacher assigned exclusively to Transitional Kindergarten.

### Focus on Middle School Arts and Music

Recent analysis shows that while all middle schools receive a baseline of PEEF support (teachers, resources and central office support), disparities remain among schools in the numbers and of types of course offerings.



Figure 4



The revised budget includes additional allocations and resources targeted at middle schools to not only increase access to arts courses but to also provide a variety of arts disciplines. The revised budget provides an additional 6.8 FTEs to middle schools to align arts offerings across the middle school division. Figure 5 shows the projected increase in arts course for middle school and Figure 6 shows the projected increase in enrollment.

Figure 5



<sup>\*</sup>Projections based on 2011-12 data

<sup>\*\*</sup>Projections based on increased FTE allocations in 2013-14 Revised Budget



### Figure 6



<sup>\*</sup>Projections based on 2011-12 data

<sup>\*\*</sup>Projections based on increased FTE allocations in 2013-14 Revised Budget



### Other General Uses (Third-Third)

The Other