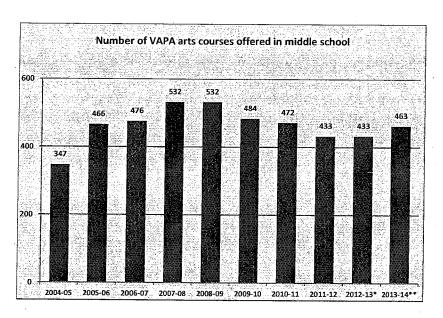

FTE Arts Teacher assigned exclusively to Transitional Kindergarten.

### Focus on Middle School Arts and Music

Recent analysis shows that while all middle schools receive a baseline of PEEF support (teachers, resources and central office support), disparities remain among schools in the numbers and of types of course offerings.



Figure 4



The revised budget includes additional allocations and resources targeted at middle schools to not only increase access to arts courses but to also provide a variety of arts disciplines. The revised budget provides an additional 6.8 FTEs to middle schools to align arts offerings across the middle school division. Figure 5 shows the projected increase in arts course for middle school and Figure 6 shows the projected increase in enrollment.

Figure 5



<sup>\*</sup>Projections based on 2011-12 data

<sup>\*\*</sup>Projections based on increased FTE allocations in 2013-14 Revised Budget



### Figure 6



<sup>\*</sup>Projections based on 2011-12 data

<sup>\*\*</sup>Projections based on increased FTE allocations in 2013-14 Revised Budget



### Other General Uses (Third-Third)

The Other General Uses portion of the PEEF Allocation totals \$25,465,500 which includes an increase of \$8,057,500 beyond the plan submitted to the Board of Education in January 2013. Table 3 shows the programs and line items that have received additional funding within the 2013-14 Revised PEEF Budget. The revised budget includes funding increases to the Student Support Professional, Peer Resources, Restorative Practices, Career Technical Education, General Inf