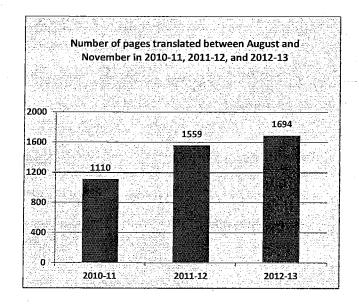

resources and personnel, a portion of requests are unfilled. Figure 8 shows that interpretation requests also increased from 237 last year to 328 this year between August and November (38% increase).

While the PEEF budget for Translation and Interpretation Department has remained consistent since 2009-10, other funding sources have decreased, resulting in fewer personnel and resources to meet both legal requirements and increasing demand for services at school and District events. The 2013-14 PEEF Revised Budget includes \$212,964 and will support:

- Two full-time translators/interpreters: one Chinese, one Spanish
- Hourly as-needed interpreters in Tagalog, Vietnamese and Arabic
- Six sets of interpretation equipment
- Mileage reimbursement or travel costs for interpreters



Figure 7



Figure 8



The additional personnel and resources will allow the Translation and Interpretation Department to fulfill approximately 40 more interpretation requests/month and fulfill additional translation requests in a shorter time frame. The Translation and Interpretation Department will also be able to provide interpreters to attend restorative circles in classrooms and Student Support Team meetings.



### Peer Resources

Peer Resources provides the supports and opportunities for positive youth development. This budget reflects a 43% increase in funding to Peer Resources, bringing its total support by SFUSD to \$667,218. The additional funds will provide 3.0 additional Peer Resources Teachers for an one additional middle and 2 additional high schools, bringing the total of number of