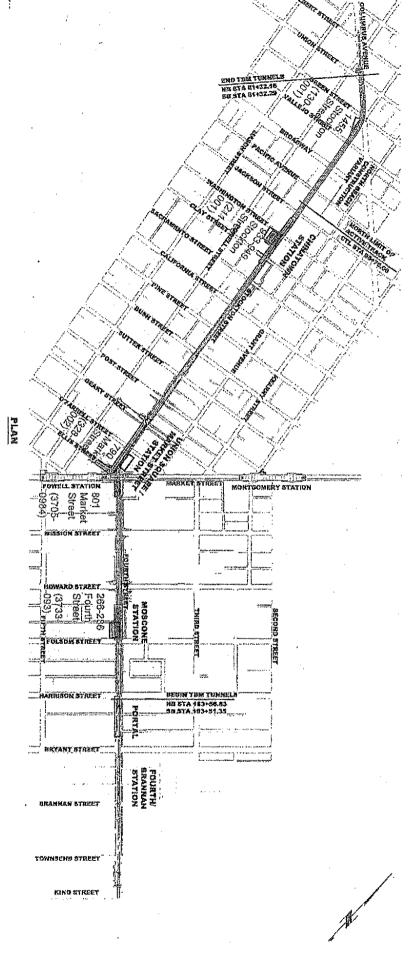

WHEREAS, The San Francisco Municipal Transportation Agency (SFMTA) plans to construct a continuation of the T-Third Light Rail Vehicle line from the Caltrain Station at Fourth and King Streets to an underground station in Chinatown and other improvements (the "Project") to create a critical transportation improvement linking neighborhoods in the southeastern portion of the City and County of San Francisco (the "City") with the retail and employment centers in the City's downtown and Chinatown neighborhoods, a public use, and will require an interest in the real property described herein to construct the Project tunnels that will connect the Project's three subway stations and provide direct rail service to the City's Financial District and Chinatown neighborhoods; and

Nathaniel P. Ford Sr. | Executive Director/CEO

Index of Documents in Administrative Record for Board File No. 100846

933-949 Stockton Street, Assessor's Parcel No. Block 0211, Lot 011

- 1. July 20, 2010 Memorandum from Nathaniel P. Ford Sr., Executive Director/CEO of the SFMTA to the Honorable Members of the Board of Supervisors
- 2. Central Subway Project/Real Estate Acquisitions for Right-of-Way and Stations PowerPoint presentation, July 27, 2010
- Map of Central Subway Project Alignment
- Legal Description and diagram of 933-949 Stockton Street (Assessor's Parcel No. Block 0211, Lot 011)
- 5. Central Subway Final Supplemental Environmental Impact Statement/Supplemental Environmental Impact Report (Final SEIS/SEIR Volume I)