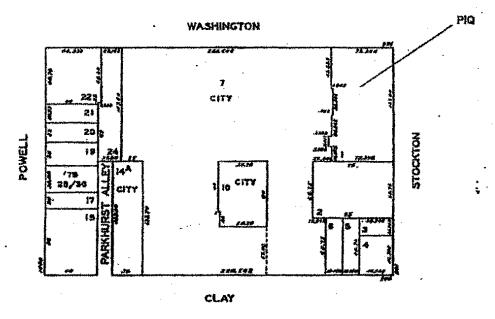

#### EXHYBIT "A"

THE LAND REFERRED TO HEREIN BELOW IS SITUATED IN THE CITY OF SAN FRANCISCO, COUNTY OF SAN FRANCISCO, STATE OF CALIFORNIA, AND IS DESCRIBED AS FOLLOWS:

Beginning at the point of intersection of the Southerly line of Washington Street and the Westerly line of Stockton Street; running thence Southerly along said line of Stockton Street 137 feet and 6 inches; thence at a right angle Westerly 72 feet and 4-3/4 inches; thence at a right angle Northerly 19 feet and 1-1/2 inches; thence at a right angle Westerly 3 feet and 7 inches; thence at a right angle Northerly 11 feet and 5 inches; thence at a right angle Rortherly 26 feet and 0-1/2 of an inch; thence at a right angle Easterly 7 inches; thence at a right angle Northerly 32 feet and 4 inches; thence at a right angle Westerly 1 foot and 6-1/2 inches; thence at a right angle Northerly 48 feet and 7 inches to the Southerly line of Washington Street; thence at a right angle Easterly along said line of Washington Street 73 feet and 4-1/4 inches to the point of beginning.

Being a portion of 50 Vara Block No. 136.

APN: Lot 1 Block 211

50 VARA BLOCK 150

REVISED ISTA

ASERBSED 42,484 CITY 19,075 DLK. TOTAL HEJES SO.FT.

**EXHIBIT B** 