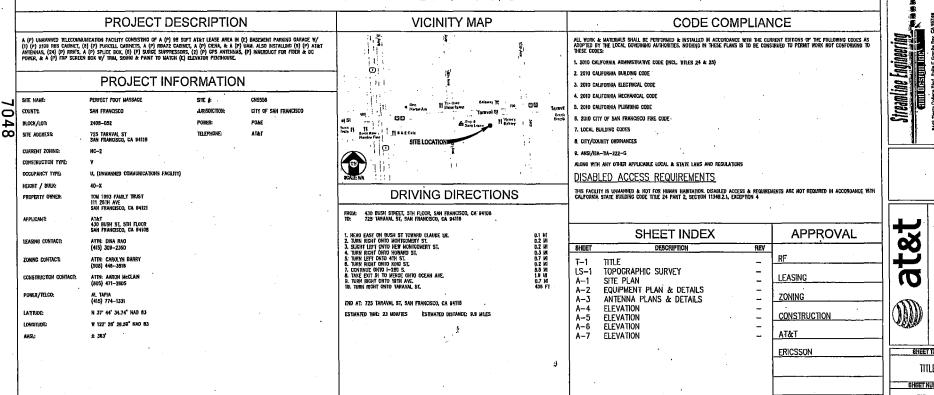

### **Planning Commission Motion No. 18972**

HEARING DATE: SEPTEMBER 19, 2013 (CONTINUED FROM AUGUST 8TH HEARING)

Date:

September 12, 2013

Case No.:

2012.0648C

Project Address:

725 Taraval Street

Current Zoning:

NC-2 (Neighborhood Commercial, Small Scale)

Taraval Street Restaurant Subdistrict

40-X Height and Bulk District

Block/Lot:

2408/052

Project Sponsor:

AT&T Mobility represented by

Corey Alvin, KDI

855 Folsom Street, Suite 106 San Francisco, CA 94107 Omar Masry – (415) 575-9116

Staff Contact:

Omar.Masry@sfgov.org

ADOPTING FINDINGS RELATING TO THE APPROVALS OF A CONDITIONAL USE AUTHORIZATION UNDER PLANNING CODE SECTION 303(c) AND 711.83 TO INSTALL A WIRELESS TELECOMMUNICATIONS SERVICES FACILITY CONSISTING OF UP TO NINE SCREENED PANEL ANTENNAS LOCATED ON THE ROOFTOP AND ELECTRONIC EQUIPMENT IN A BASEMENT ROOM OF AN EXISTING MIXED-USE BUILDING AS PART OF AT&T MOBILITY'S WIRELESS TELECOMMUNICATIONS NETWORK WITHIN A NC-2 (NEIGHBORHOOD COMMERCIAL, SMALL SCALE) ZONING DISTRICT, TARAVAL STREET RESTAURANT SUBDISTRICT, AND 40-X HEIGHT AND BULK DISTRICT.

#### PREAMBLE

On May, 17, 2012, AT&T Mobility (hereinafter "Project Sponsor"), submitted an application (hereinafter "Application"), for Conditional Use Authorization on the property at 725 Taraval Street, Lot 052 in Assessor's Block 2408, (hereinafter "Project Site") to install a wireless telecommunications services facility consisting of nine (9) screened panel antennas located on the roof of the subject building, and equipment located in a basement room, as part of AT&T Mobility's telecommunications network, within a NC-2 (Neighborhood Commercial, Small Scale) Zoning District, a Taraval Street Restaurant Subdistrict, and 40-X Height and Bulk District.