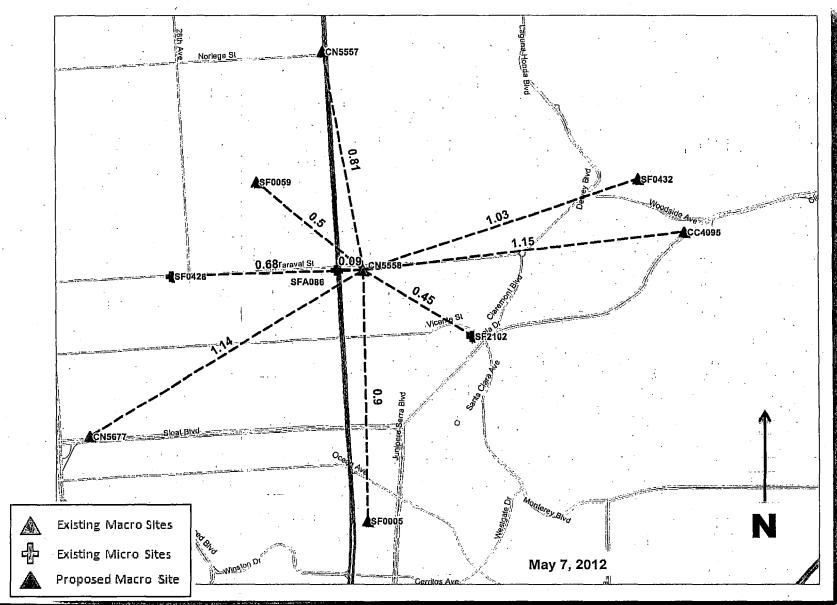

Though not required by the WTS Guidelines, The Project Sponsor submitted an Alternative Site Analysis, which was evaluated by staff, and described the lack of available and feasible sites considered a Preference 1 through 4 Site.

- 10. Coverage and Capacity Verification. The maps, data, and conclusion provided by AT&T to demonstrate need for coverage and capacity have been confirmed by Hammett & Edison, an engineering consultant and independent third party to accurately represent the carrier's present and post-installation conclusions.
- 11. Maintenance Schedule. The proposed facility would operate without on-site staff but with a two-person maintenance crew visiting the property approximately once a month and on an as-needed basis to service and monitor the facility.
- 12. Community Outreach. Per the *Guidelines*, the Project Sponsor held a Community Outreach Meeting for the proposed project. The applicant held a community meeting at 7:00 p.m. on October 16, 2012 at the Congregation Ner Tamid (Place of Worship), located at 1250 Quintara Street. Eleven (11) community members attended the meeting. Members inquired about health effects of RF emissions, safety standards, testing opportunities (RF exposure), the bulk and height of the facility, and presence of other AT&T WTS facilities in the area.
- 13. Five-year plan: Per the *Guidelines*, the Project Sponsor submitted an updated five-year plan, as required, in April 2013.
- 14. Public Comment. As of September 12, 2013, the Department has received one comment from the public. A resident indicated their opposition to the proposed project based on RF emissions, the need for additional WTS facilities, compatibility with the residential nature of the neighborhood, and the added mass of the proposed rooftop screening structure.
- 15. **Planning Code Compliance.** The Commission finds that the Project is consistent with the relevant provisions of the Planning Code in the following manner:
  - A. Use. Per Planning Code Section 711.83, a Conditional Use authorization is required for the installation of Commercial Wireless Transmitting, Receiving or Relay Facility.

The proposed project at 725 Taraval Street is necessary in order to achieve sufficient street and in-building mobile phone coverage and data capacity. Recent drive tests in the subject area conducted by the AT&T Mobility Radio Frequency Engineering Team

provide that the subject property is the most viable location, based on factors including quality of coverage and aesthetics.

- B. The proposed project will not be detrimental to the health, safety, convenience or general welfare of persons residing or working in the vicinity. There are no features of the project that could be detrimental to the health, safety or convenience of those residing or working the area, in that:
  - Nature of proposed site, including its size and shape, and the proposed size, shape and arrangement of structures;