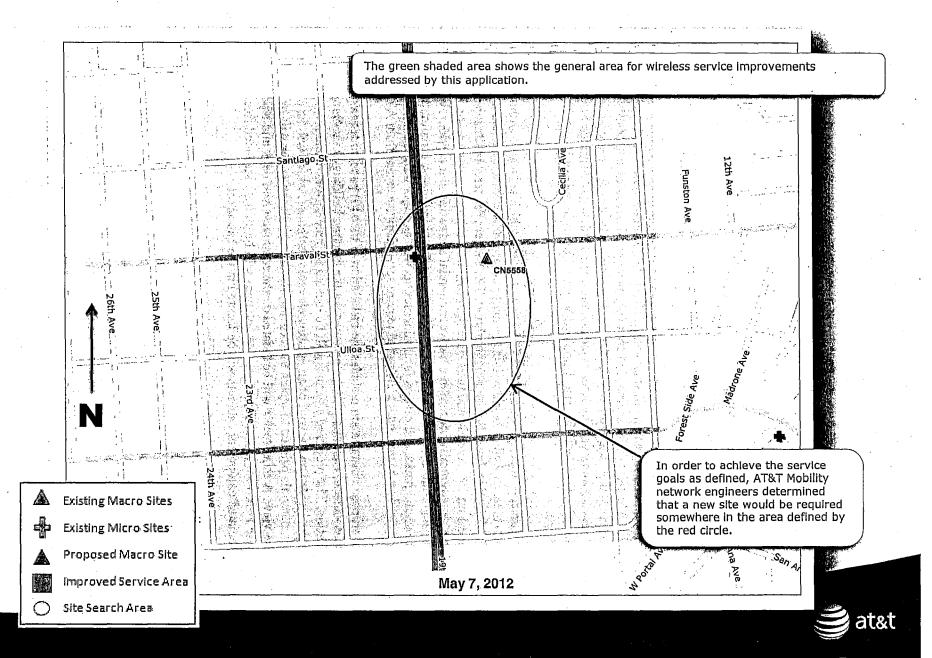

An existing micro WTS facility (dual omni "whip" antennas), operated by AT&T Mobility, is located approximately 500 feet away at 901 Taraval Street. Though not a part of this project, the Project Sponsor intends to remove the micro WTS facility, in the event the macro WTS facility is approved and constructed at the Project Site.

6. Location Preference. The WTS Facilities Siting Guidelines identify different types of zoning districts and building uses for the siting of wireless telecommunications facilities. Under the Guidelines, and based on the zoning and land use, the antennas are proposed on a Location Preference 5 Site (Preferred Location, Mixed-Use Building in High Density District) according to the WTS Siting Guidelines.

The proposed project at 725 Taraval Street is necessary in order to achieve sufficient street and in-building mobile phone coverage and data capacity. Recent drive tests in the subject area conducted by the AT&T Mobility Radio Frequency Engineering Team