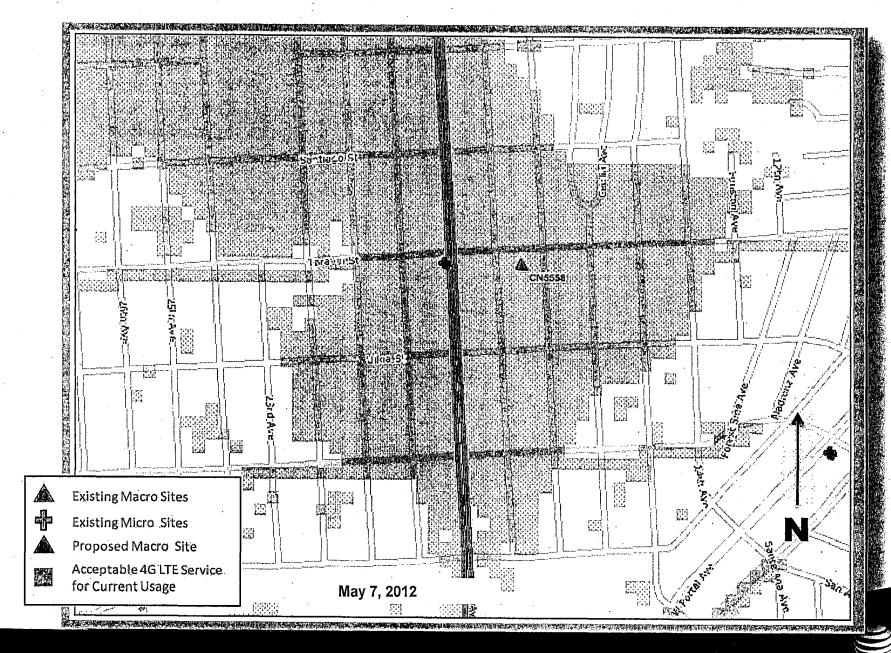

An existing micro WTS facility (dual omni "whip" antennas), operated by AT&T Mobility, is located approximately 500 feet away at 901 Taraval Street. Though not a part of this project, the Project Sponsor intends to remove the micro WTS facility, in the event the macro WTS facility is approved and constructed at the Project Site.

- 7. Radio Waves Range. The Project Sponsor has stated that the proposed wireless facility is necessary to address coverage and capacity gaps, as the existing AT&T Mobility microfacility (dual omni "whip" roof-mounted antennas approximately 500 feet away at 901 Taraval Street) is not able to provide sufficient coverage for voice services or meet network demands for 4G LTE data services. The network would operate in the 700 2,170 Megahertz (MHZ) bands, which are regulated by the Federal Communications Commission (FCC) and must comply with the FCC-adopted health and safety standards for electromagnetic radiation and radio frequency radiation.
- 8. Radiofrequency (RF) Emissions: The Project Sponsor retained Hammett & Edison, Inc., a radio engineering consulting firm, to prepare a report describing the expected RF emissions from the proposed facility. Pursuant to the Guidelines, the Department of Public Health reviewed the report and determined that the proposed facility complies with the standards set forth in the Guidelines.
- 9. Department of Public Health Review and Approval. The proposed project was referred to the Department of Public Health (DPH) for emissions exposure analysis. Existing RF levels at ground level were around 1% of the FCC public exposure limit. There are no antennas at the project site, however there is a micro WTS facility operated by AT&T Mobility, which is approximately 100 feet away.

The proposed project at 725 Taraval Street is necessary in order to achieve sufficient street and in-building mobile phone coverage and data capacity. Recent drive tests in the subject area conducted by the AT&T Mobility Radio Frequency Engineering Team