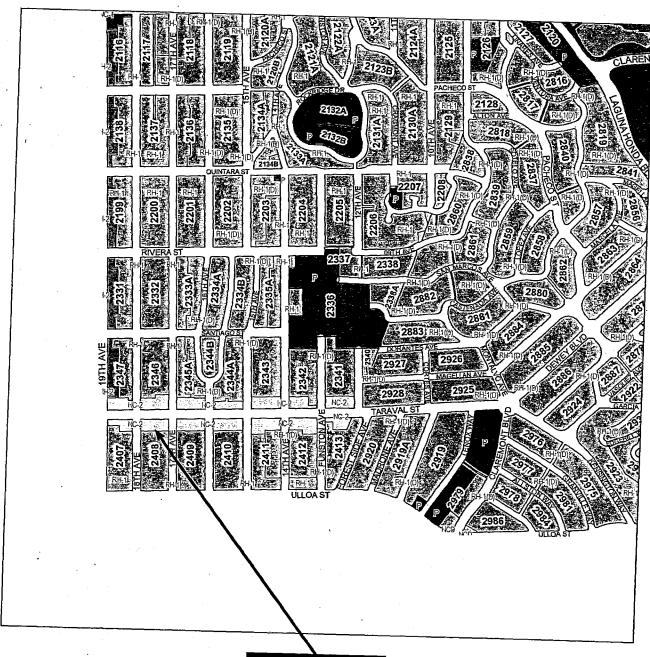

725 Taraval Street, Assessor's Block No. 2408, Lot No. 052.

The Director of Public Works has informed the Board of Supervisors in a letter dated October 23, 2013, (copy attached), that the signatures represented with your appeal of October 17, 2013, have been checked pursuant to the Planning Code and represent owners of more than 20 percent of the property involved and would be sufficient for appeal.

#### **FINDINGS**

Having reviewed the materials identified in the preamble above, and having heard all testimony and arguments, this Commission finds, concludes, and determines as follows:

- The above recitals are accurate and constitute findings of this Commission.
- 2. Site Description and Present Use. The subject building is located on Assessor's Block 2408, Lot 052 along the south side of Taraval Street between 17th and 18th Avenues. This site is within a NC-2 (Neighborhood Commercial, Small Scale) Zoning District, a Taraval Street Restaurant Subdistrict, and a 40-X Height and Bulk District. The Project Site contains a four-story, approximately 42-foot tall, mixed-use building featuring three stories of residential condominiums above first floor commercial spaces (Perfect Foot Massage Center).
- 3. Surrounding Properties and Neighborhood. The subject building is located along the Taraval Street neighborhood commercial corridor within the Parkside Neighborhood. The Project Site is surrounded by single-family dwellings to the south, low-rise (two or three stories tall) mixed-use buildings (residential ground level apartments above ground floor commercial space) to the east and west, and a two-story supermarket (Safeway)with a 2nd floor parking deck above, to the north, across Taraval Street.