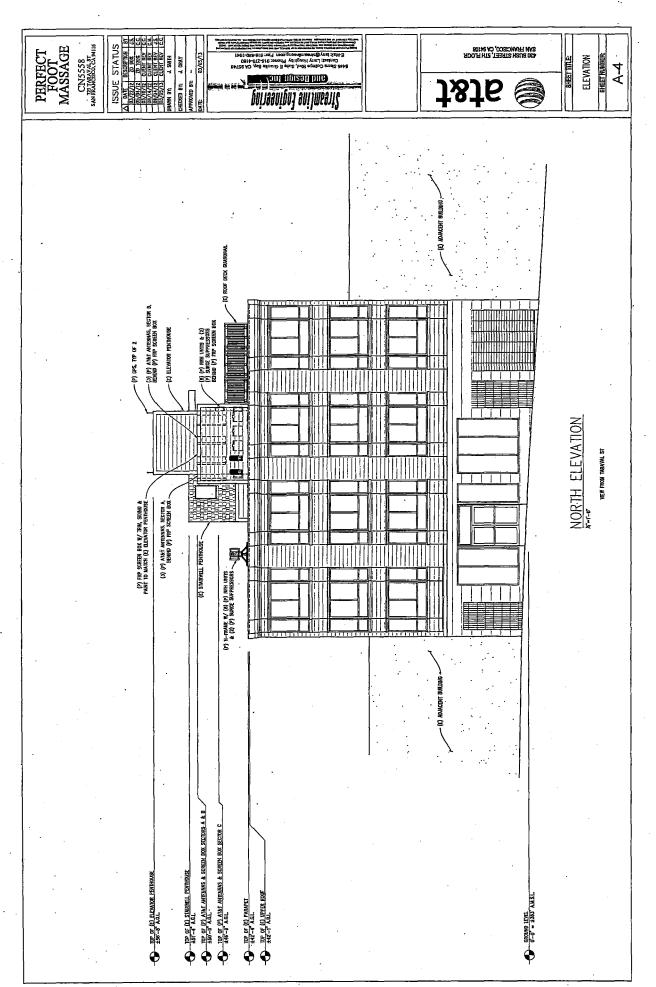

The proposed antennas would be located in three sectors on the roof of the 42-foot tall building, with associated electronic equipment necessary to run the facility in a basement room. The first two sectors ("A" and "B") would feature six antennas housed within a radio frequency-transparent box with a maximum height of 50 feet above grade. The box would be attached to the elevator penthouse, setback approximately nine (9) feet from the roof edge along Taraval Street, then textured and painted to match the building façade. The remaining sector ("C") would feature three antennas located within a similar radio frequency transparent box, setback approximately 22 feet from the rear property line, with a maximum height of approximately 47 feet above grade. The actual antennas would measure approximately 53" high by 19" wide by 8" thick.

The proposed project at 725 Taraval Street is generally desirable and compatible with the surrounding neighborhood because the Project will not conflict with the existing uses of the property and will be designed to be compatible with the surrounding nature of the vicinity. The placement of antennas and related support and protection features are so located, designed, and treated architecturally to minimize their visibility from public places, to avoid intrusion into public vistas, avoid disruption of the architectural design integrity of the Project site or adjacent buildings, insure harmony with the existing neighborhood character and promote public safety. The Project has been reviewed and determined to not cause the removal or alteration of any significant architectural features of the subject building.