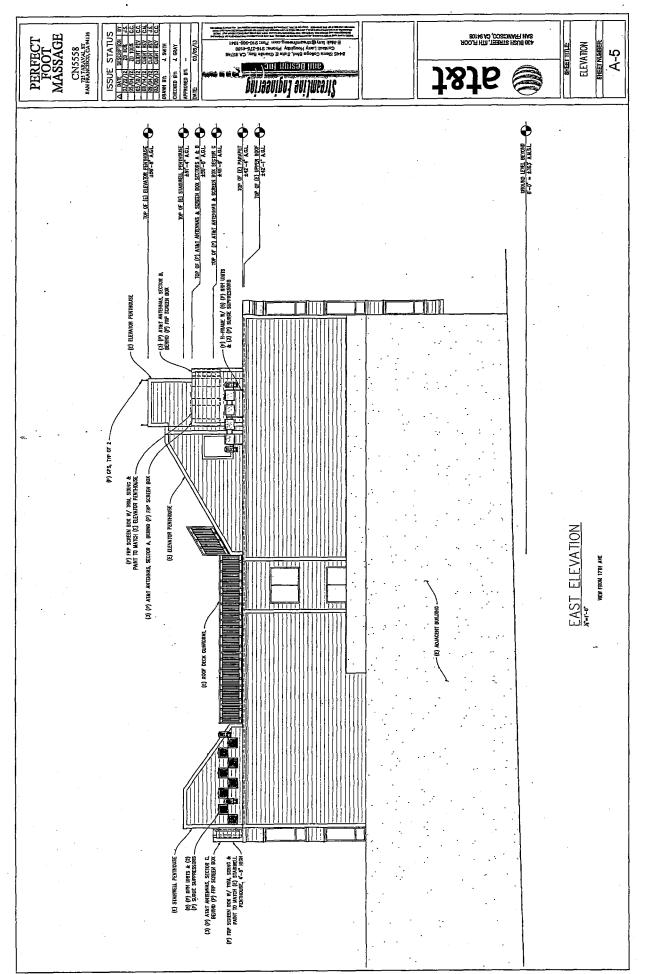

The proposed antennas would be located in three sectors on the roof of the 42-foot tall building, with associated electronic equipment necessary to run the facility in a basement room. The first two sectors ("A" and "B") would feature six antennas housed within a radio frequency-transparent box with a maximum height of 50 feet above grade. The box would be attached to the elevator penthouse, setback approximately nine (9) feet from the roof edge along Taraval Street, then textured and painted to match the building façade. The remaining sector ("C") would feature three antennas located within a similar radio frequency transparent box, setback approximately 22 feet from the rear property line, with a maximum height of approximately 47 feet above grade. The actual antennas would measure approximately 53" high by 19" wide by 8" thick.

The proposed project at 725 Taraval Street is generally desirable and compatible with the surrounding neighborhood because the Project will not conflict with the existing uses of the property and will be designed to be compatible with the surrounding nature of the vicinity. The placement of antennas and related support and protection features are so located, designed, and treated architecturally to minimize their visibility from public places, to avoid intrusion into public vistas, avoid disruption of the architectural design integrity of the Project site or adjacent buildings, insure harmony with the existing neighborhood character and promote public safety. The Project has been reviewed and determined to not cause the removal or alteration of any significant architectural features of the subject building.