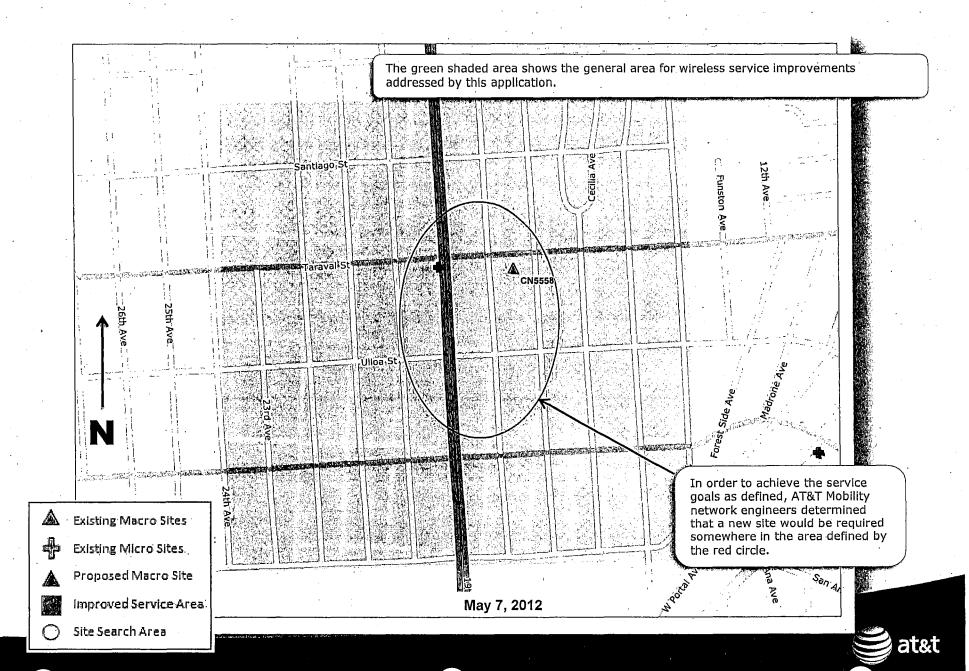

- 7. Radio Waves Range. The Project Sponsor has stated that the proposed wireless facility is necessary to address coverage and capacity gaps, as the existing AT&T Mobility microfacility (dual omni "whip" roof-mounted antennas approximately 500 feet away at 901 Taraval Street) is not able to provide sufficient coverage for voice services or meet network demands for 4G LTE data services. The network would operate in the 700 2,170 Megahertz (MHZ) bands, which are regulated by the Federal Communications Commission (FCC) and must comply with the FCC-adopted health and safety standards for electromagnetic radiation and radio frequency radiation.
- 8. Radiofrequency (RF) Emissions: The Project Sponsor retained Hammett & Edison, Inc., a radio engineering consulting firm, to prepare a report describing the expected RF emissions from the proposed facility. Pursuant to the Guidelines, the Department of Public Health reviewed the report and determined that the proposed facility complies with the standards set forth in the Guidelines.
- 9. Department of Public Health Review and Approval. The proposed project was referred to the Department of Public Health (DPH) for emissions exposure analysis. Existing RF levels at ground level were around 1% of the FCC public exposure limit. There are no antennas at the project site, however there is a micro WTS facility operated by AT&T Mobility, which is approximately 100 feet away.

- 10. Coverage and Capacity Verification. The maps, data, and conclusion provided by AT&T to demonstrate need for coverage and capacity have been confirmed by Hammett & Edison, an engineering consultant and independent third party to accurately represent the carrier's present and post-installation conclusions.
- 11. Maintenance Schedule. The proposed facility would operate without on-site staff but with a two-person maintenance crew visiting the property approximately once a month and on an as-needed basis to service and monitor the facility.
- 12. Community Outreach. Per the *Guidelines*, the Project Sponsor held a Community Outreach Meeting for the proposed project. The applicant held a community meeting at 7:00 p.m. on October 16, 2012 at the Congregation Ner Tamid (Place of Worship), located at 1250 Quintara Street. Eleven (11) community members attended the meeting. Members inquired about health effects of RF emissions, safety standards, testing opportunities (RF exposure), the bulk and height of the facility, and presence of other AT&T WTS facilities in the area.
- 13. Five-year plan: Per the *Guidelines*, the Project Sponsor submitted an updated five-year plan, as required, in April 2013.
- 14. Public Comment. As of September 12, 2013, the Department has received one comment from the public. A resident indicated their opposition to the proposed project based on RF emissions, the need for additional WTS facilities, compatibility with the residential nature of the neighborhood, and the added mass of the proposed rooftop screening structure.
- 15. **Planning Code Compliance.** The Commission finds that the Project is consistent with the relevant provisions of the Planning Code in the following manner:
  - A. Use. Per Planning Code Section 711.83, a Conditional Use authorization is required for the installation of Commercial Wireless Transmitting, Receiving or Relay Facility.

The proposed project at 725 Taraval Street is necessary in order to achieve sufficient street and in-building mobile phone coverage and data capacity. Recent drive tests in the subject area conducted by the AT&T Mobility Radio Frequency Engineering Team

provide that the subject property is the most viable location, based on factors including quality of coverage and aesthetics.

- B. The proposed project will not be detrimental to the health, safety, convenience or general welfare of persons residing or working in the vicinity. There are no features of the project that could be detrimental to the health, safety or convenience of those residing or working the area, in that:
  - Nature of proposed site, including its size and shape, and the proposed size, shape and arrangement of structures;