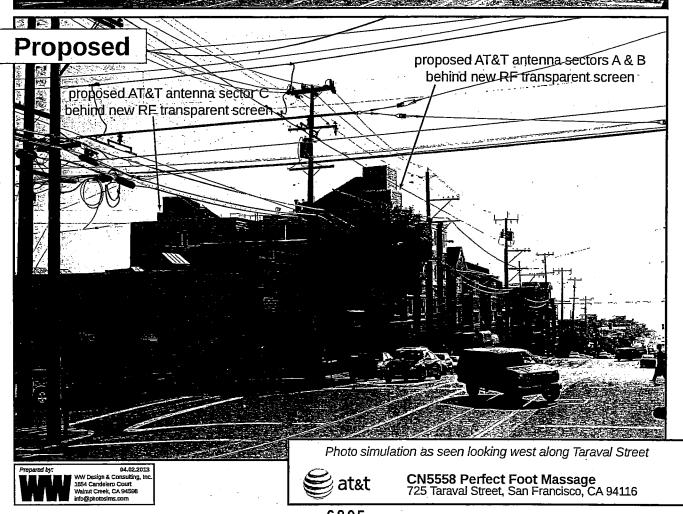

> 4. Project Description. The proposal is to install a macro wireless telecommunication services ("WTS") facility consisting of up to nine (9) panel antennas on the roof, and equipment in the basement, of the subject building, as part of AT&T Mobility's telecommunications network.

The proposed antennas would be located in three sectors on the roof of the 42-foot tall building, with associated electronic equipment necessary to run the facility in a basement room. The first two sectors ("A" and "B") would feature six antennas housed within a radio frequency-transparent box with a maximum height of 50 feet above grade. The box would be attached to the elevator penthouse, setback approximately nine (9) feet from the roof edge along Taraval Street, then textured and painted to match the building façade. The remaining sector ("C") would feature three antennas located within a similar radio frequency transparent box, setback approximately 22 feet from the rear property line, with a maximum height of approximately 47 feet above grade. The actual antennas would measure approximately 53" high by 19" wide by 8" thick.