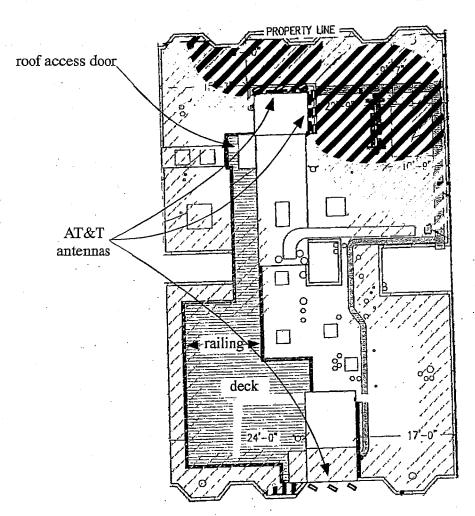

> 4. Project Description. The proposal is to install a macro wireless telecommunication services ("WTS") facility consisting of up to nine (9) panel antennas on the roof, and equipment in the basement, of the subject building, as part of AT&T Mobility's telecommunications network.

The proposed antennas would be located in three sectors on the roof of the 42-foot tall building, with associated electronic equipment necessary to run the facility in a basement room. The first two sectors ("A" and "B") would feature six antennas housed within a radio frequency-transparent box with a maximum height of 50 feet above grade. The box would be attached to the elevator penthouse, setback approximately nine (9) feet from the roof edge along Taraval Street, then textured and painted to match the building façade. The remaining sector ("C") would feature three antennas located within a similar radio frequency transparent box, setback approximately 22 feet from the rear property line, with a maximum height of approximately 47 feet above grade. The actual antennas would measure approximately 53" high by 19" wide by 8" thick.