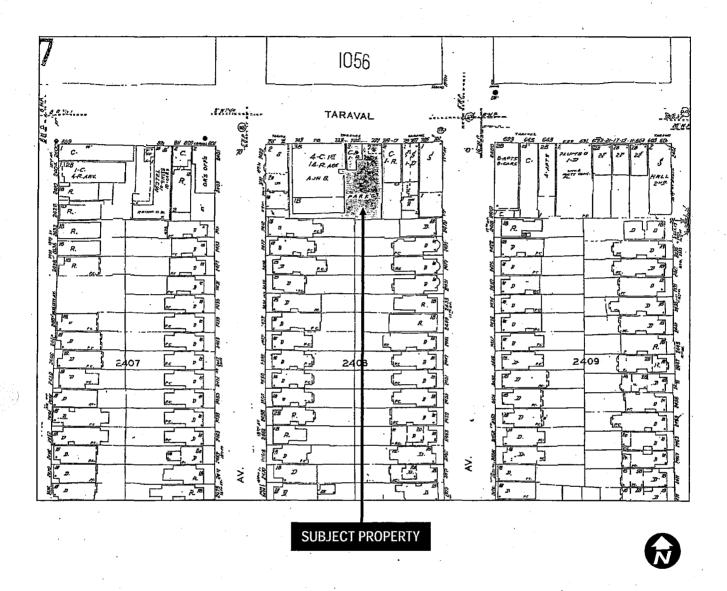

725 Taraval Street, Assessor's Block No. 2408, Lot No. 052.

The Director of Public Works has informed the Board of Supervisors in a letter dated October 23, 2013, (copy attached), that the signatures represented with your appeal of October 17, 2013, have been checked pursuant to the Planning Code and represent owners of more than 20 percent of the property involved and would be sufficient for appeal.

725 Taraval Street, Assessor's Block No. 2408, Lot No. 052

By copy of this letter, the City Engineer's Office is requested to determine the sufficiency of the signatures in regard to the percentage of the area represented by the appellant. Please submit a report not later than 5:00 p.m., October 23, 2013, to give us time to prepare and mail out the hearing notices as the Board of Supervisors has tentatively scheduled the appeal to be heard on November 5, 2013, at 3:00 p.m.

#### **FINDINGS**

Having reviewed the materials identified in the preamble above, and having heard all testimony and arguments, this Commission finds, concludes, and determines as follows:

- The above recitals are accurate and constitute findings of this Commission.
- 2. Site Description and Present Use. The subject building is located on Assessor's Block 2408, Lot 052 along the south side of Taraval Street between 17th and 18th Avenues. This site is within a NC-2 (Neighborhood Commercial, Small Scale) Zoning District, a Taraval Street Restaurant Subdistrict, and a 40-X Height and Bulk District. The Project Site contains a four-story, approximately 42-foot tall, mixed-use building featuring three stories of residential condominiums above first floor commercial spaces (Perfect Foot Massage Center).
- 3. Surrounding Properties and Neighborhood. The subject building is located along the Taraval Street neighborhood commercial corridor within the Parkside Neighborhood. The Project Site is surrounded by single-family dwellings to the south, low-rise (two or three stories tall) mixed-use buildings (residential ground level apartments above ground floor commercial space) to the east and west, and a two-story supermarket (Safeway)with a 2nd floor parking deck above, to the north, across Taraval Street.

> 4. Project Description. The proposal is to install a macro wireless telecommunication services ("WTS") facility consisting of up to nine (9) panel antennas on the roof, and equipment in the basement, of the subject building, as part of AT&T Mobility's telecommunications network.

The proposed antennas would be located in three sectors on the roof of the 42-foot tall building, with associated electronic equipment necessary to run the facility in a basement room. The first two sectors ("A" and "B") would feature six antennas housed within a radio frequency-transparent box with a maximum height of 50 feet above grade. The box would be attached to the elevator penthouse, setback approximately nine (9) feet from the roof edge along Taraval Street, then textured and painted to match the building façade. The remaining sector ("C") would feature three antennas located within a similar radio frequency transparent box, setback approximately 22 feet from the rear property line, with a maximum height of approximately 47 feet above grade. The actual antennas would measure approximately 53" high by 19" wide by 8" thick.