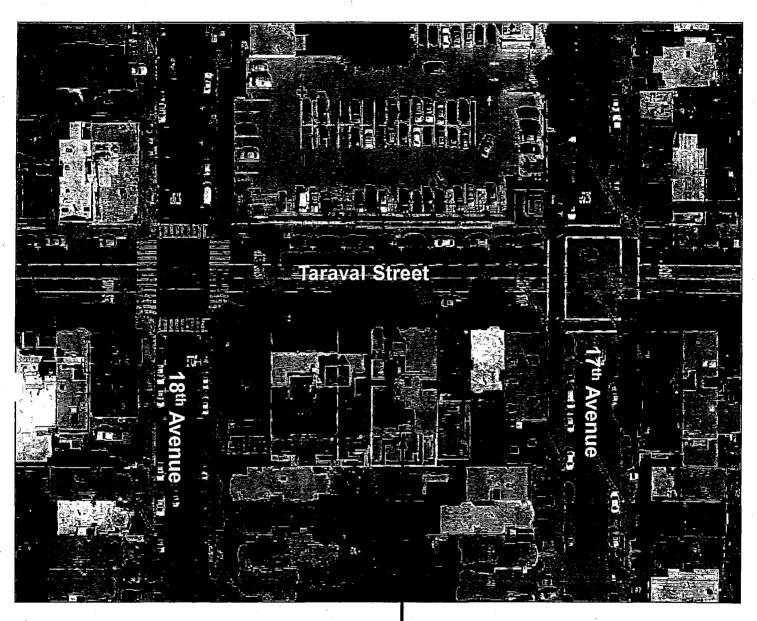

725 Taraval Street, Assessor's Block No. 2408, Lot No. 052.

The Director of Public Works has informed the Board of Supervisors in a letter dated October 23, 2013, (copy attached), that the signatures represented with your appeal of October 17, 2013, have been checked pursuant to the Planning Code and represent owners of more than 20 percent of the property involved and would be sufficient for appeal.

RE:

725 Taraval St.

Lot 52 of Assessor's Block 2408

Appealing Planning Commissions Approval of Conditional Use Application No. 2012.0648C

Dear Ms. Calvillo:

This letter is in response to your October 18, 2013 request for our Department to check the sufficiency of the signatures with respect to the above referenced appeal.

Please be advised that per our calculations the appellants' signatures represent 21.29% of the area within the 300 foot radius of the property of interest; which is more than the minimum required 20% of the area involved and is therefore sufficient for appeal.

#### **FINDINGS**

Having reviewed the materials identified in the preamble above, and having heard all testimony and arguments, this Commission finds, concludes, and determines as follows:

- The above recitals are accurate and constitute findings of this Commission.
- 2. Site Description and Present Use. The subject building is located on Assessor's Block 2408, Lot 052 along the south side of Taraval Street between 17th and 18th Avenues. This site is within a NC-2 (Neighborhood Commercial, Small Scale) Zoning District, a Taraval Street Restaurant Subdistrict, and a 40-X Height and Bulk District. The Project Site contains a four-story, approximately 42-foot tall, mixed-use building featuring three stories of residential condominiums above first floor commercial spaces (Perfect Foot Massage Center).
- 3. Surrounding Properties and Neighborhood. The subject building is located along the Taraval Street neighborhood commercial corridor within the Parkside Neighborhood. The Project Site is surrounded by single-family dwellings to the south, low-rise (two or three stories tall) mixed-use buildings (residential ground level apartments above ground floor commercial space) to the east and west, and a two-story supermarket (Safeway)with a 2nd floor parking deck above, to the north, across Taraval Street.