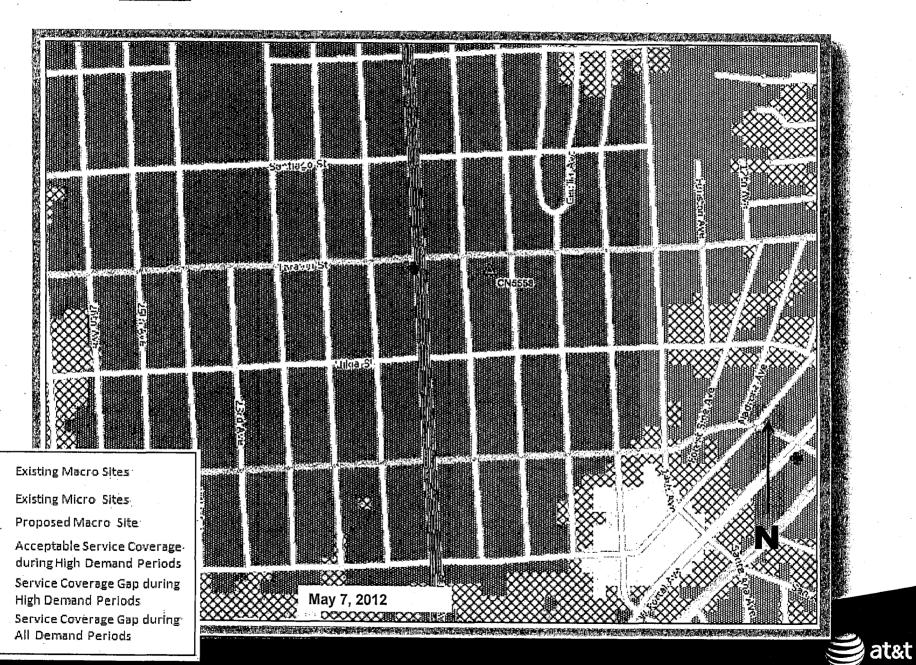

An existing micro WTS facility (dual omni "whip" antennas), operated by AT&T Mobility, is located approximately 500 feet away at 901 Taraval Street. Though not a part of this project, the Project Sponsor intends to remove the micro WTS facility, in the event the macro WTS facility is approved and constructed at the Project Site.

- 7. Radio Waves Range. The Project Sponsor has stated that the proposed wireless facility is necessary to address coverage and capacity gaps, as the existing AT&T Mobility microfacility (dual omni "whip" roof-mounted antennas approximately 500 feet away at 901 Taraval Street) is not able to provide sufficient coverage for voice services or meet network demands for 4G LTE data services. The network would operate in the 700 2,170 Megahertz (MHZ) bands, which are regulated by the Federal Communications Commission (FCC) and must comply with the FCC-adopted health and safety standards for electromagnetic radiation and radio frequency radiation.
- 8. Radiofrequency (RF) Emissions: The Project Sponsor retained Hammett & Edison, Inc., a radio engineering consulting firm, to prepare a report describing the expected RF emissions from the proposed facility. Pursuant to the Guidelines, the Department of Public Health reviewed the report and determined that the proposed facility complies with the standards set forth in the Guidelines.
- 9. Department of Public Health Review and Approval. The proposed project was referred to the Department of Public Health (DPH) for emissions exposure analysis. Existing RF levels at ground level were around 1% of the FCC public exposure limit. There are no antennas at the project site, however there is a micro WTS facility operated by AT&T Mobility, which is approximately 100 feet away.

- 10. Coverage and Capacity Verification. The maps, data, and conclusion provided by AT&T to demonstrate need for coverage and capacity have been confirmed by Hammett & Edison, an engineering consultant and independent third party to accurately represent the carrier's present and post-installation conclusions.
- 11. Maintenance Schedule. The proposed facility would operate without on-site staff but with a two-person maintenance crew visiting the property approximately once a month and on an as-needed basis to service and monitor the facility.
- 12. Community Outreach. Per the *Guidelines*, the Project Sponsor held a Community Outreach Meeting for the proposed project. The applicant held a community meeting at 7:00 p.m. on October 16, 2012 at the Congregation Ner Tamid (Place of Worship), located at 1250 Quintara Street. Eleven (11) community members attended the meeting. Members inquired about health effects of RF emissions, safety standards, testing opportunities (RF exposure), the bulk and height of the facility, and presence of other AT&T WTS facilities in the area.
- 13. Five-year plan: Per the *Guidelines*, the Project Sponsor submitted an updated five-year plan, as required, in April 2013.
- 14. Public Comment. As of September 12, 2013, the Department has received one comment from the public. A resident indicated their opposition to the proposed project based on RF emissions, the need for additional WTS facilities, compatibility with the residential nature of the neighborhood, and the added mass of the proposed rooftop screening structure.
- 15. **Planning Code Compliance.** The Commission finds that the Project is consistent with the relevant provisions of the Planning Code in the following manner:
  - A. Use. Per Planning Code Section 711.83, a Conditional Use authorization is required for the installation of Commercial Wireless Transmitting, Receiving or Relay Facility.