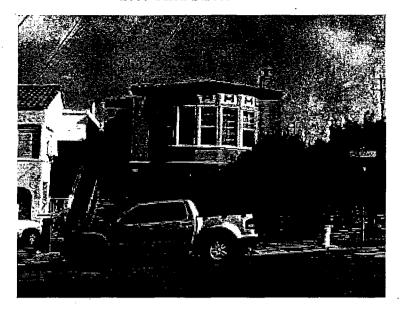

> 4. Project Description. The proposal is to install a macro wireless telecommunication services ("WTS") facility consisting of up to nine (9) panel antennas on the roof, and equipment in the basement, of the subject building, as part of AT&T Mobility's telecommunications network.

The proposed antennas would be located in three sectors on the roof of the 42-foot tall building, with associated electronic equipment necessary to run the facility in a basement room. The first two sectors ("A" and "B") would feature six antennas housed within a radio frequency-transparent box with a maximum height of 50 feet above grade. The box would be attached to the elevator penthouse, setback approximately nine (9) feet from the roof edge along Taraval Street, then textured and painted to match the building façade. The remaining sector ("C") would feature three antennas located within a similar radio frequency transparent box, setback approximately 22 feet from the rear property line, with a maximum height of approximately 47 feet above grade. The actual antennas would measure approximately 53" high by 19" wide by 8" thick.