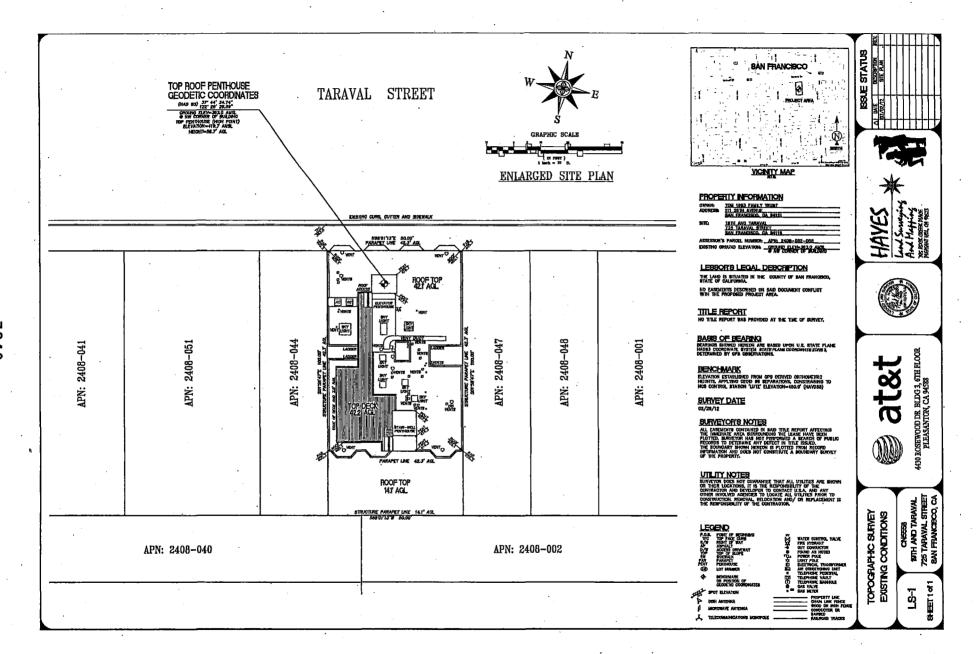

#### **FINDINGS**

Having reviewed the materials identified in the preamble above, and having heard all testimony and arguments, this Commission finds, concludes, and determines as follows:

- The above recitals are accurate and constitute findings of this Commission.
- 2. Site Description and Present Use. The subject building is located on Assessor's Block 2408, Lot 052 along the south side of Taraval Street between 17th and 18th Avenues. This site is within a NC-2 (Neighborhood Commercial, Small Scale) Zoning District, a Taraval Street Restaurant Subdistrict, and a 40-X Height and Bulk District. The Project Site contains a four-story, approximately 42-foot tall, mixed-use building featuring three stories of residential condominiums above first floor commercial spaces (Perfect Foot Massage Center).
- 3. Surrounding Properties and Neighborhood. The subject building is located along the Taraval Street neighborhood commercial corridor within the Parkside Neighborhood. The Project Site is surrounded by single-family dwellings to the south, low-rise (two or three stories tall) mixed-use buildings (residential ground level apartments above ground floor commercial space) to the east and west, and a two-story supermarket (Safeway)with a 2nd floor parking deck above, to the north, across Taraval Street.

> 4. Project Description. The proposal is to install a macro wireless telecommunication services ("WTS") facility consisting of up to nine (9) panel antennas on the roof, and equipment in the basement, of the subject building, as part of AT&T Mobility's telecommunications network.

The proposed antennas would be located in three sectors on the roof of the 42-foot tall building, with associated electronic equipment necessary to run the facility in a basement room. The first two sectors ("A" and "B") would feature six antennas housed within a radio frequency-transparent box with a maximum height of 50 feet above grade. The box would be attached to the elevator penthouse, setback approximately nine (9) feet from the roof edge along Taraval Street, then textured and painted to match the building façade. The remaining sector ("C") would feature three antennas located within a similar radio frequency transparent box, setback approximately 22 feet from the rear property line, with a maximum height of approximately 47 feet above grade. The actual antennas would measure approximately 53" high by 19" wide by 8" thick.