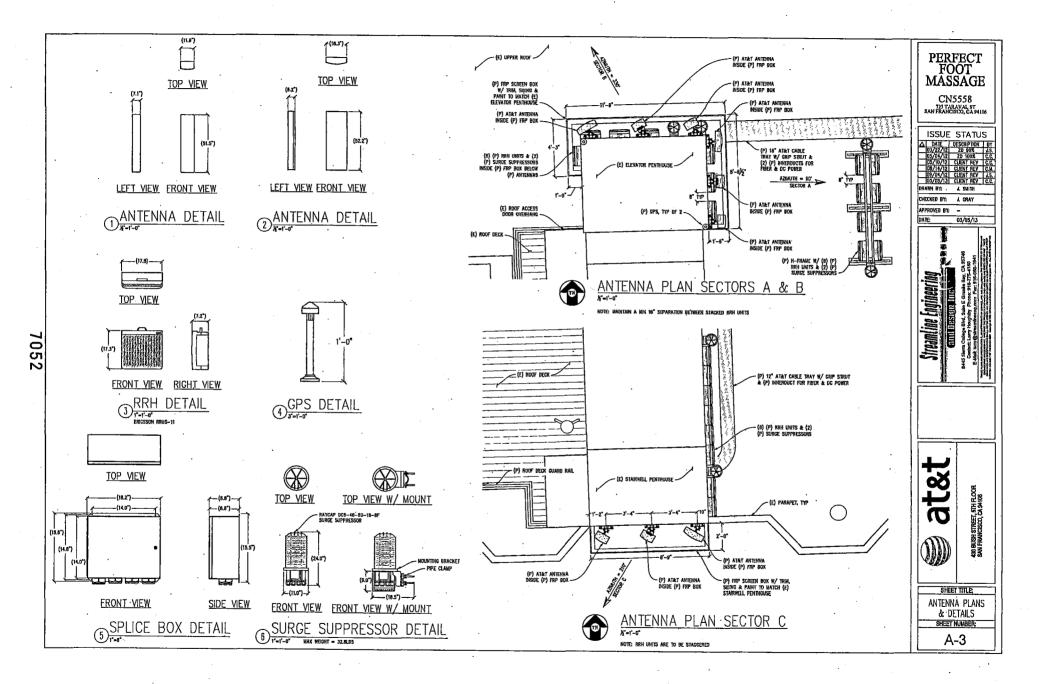

The proposed antennas would be located in three sectors on the roof of the 42-foot tall building, with associated electronic equipment necessary to run the facility in a basement room. The first two sectors ("A" and "B") would feature six antennas housed within a radio frequency-transparent box with a maximum height of 50 feet above grade. The box would be attached to the elevator penthouse, setback approximately nine (9) feet from the roof edge along Taraval Street, then textured and painted to match the building façade. The remaining sector ("C") would feature three antennas located within a similar radio frequency transparent box, setback approximately 22 feet from the rear property line, with a maximum height of approximately 47 feet above grade. The actual antennas would measure approximately 53" high by 19" wide by 8" thick.

AT&T Mobility proposes to install nine (9) panel antennas at the Project Site. The antennas will be mounted at a height of approximately 45 feet above the ground. The estimated ambient RF field from the proposed AT&T Mobility transmitters at ground level is calculated to be 0.016 mW/sq. cm., which is 2.7% of the FCC public exposure limit. The three dimensional perimeter of RF levels equal to the public exposure limit extends 57 feet and does not reach any publicly accessible areas. Warning signs must be posted at the antennas and roof access points in English, Spanish, and Chinese. Workers should not have access to the area (19 feet) directly in front of the antenna while it is in operation.