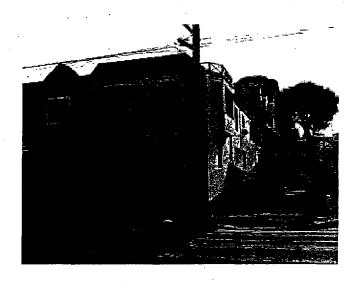

#### **FINDINGS**

Having reviewed the materials identified in the preamble above, and having heard all testimony and arguments, this Commission finds, concludes, and determines as follows:

- The above recitals are accurate and constitute findings of this Commission.
- 2. Site Description and Present Use. The subject building is located on Assessor's Block 2408, Lot 052 along the south side of Taraval Street between 17th and 18th Avenues. This site is within a NC-2 (Neighborhood Commercial, Small Scale) Zoning District, a Taraval Street Restaurant Subdistrict, and a 40-X Height and Bulk District. The Project Site contains a four-story, approximately 42-foot tall, mixed-use building featuring three stories of residential condominiums above first floor commercial spaces (Perfect Foot Massage Center).
- 3. Surrounding Properties and Neighborhood. The subject building is located along the Taraval Street neighborhood commercial corridor within the Parkside Neighborhood. The Project Site is surrounded by single-family dwellings to the south, low-rise (two or three stories tall) mixed-use buildings (residential ground level apartments above ground floor commercial space) to the east and west, and a two-story supermarket (Safeway)with a 2nd floor parking deck above, to the north, across Taraval Street.

The proposed antennas would be located in three sectors on the roof of the 42-foot tall building, with associated electronic equipment necessary to run the facility in a basement room. The first two sectors ("A" and "B") would feature six antennas housed within a radio frequency-transparent box with a maximum height of 50 feet above grade. The box would be attached to the elevator penthouse, setback approximately nine (9) feet from the roof edge along Taraval Street, then textured and painted to match the building façade. The remaining sector ("C") would feature three antennas located within a similar radio frequency transparent box, setback approximately 22 feet from the rear property line, with a maximum height of approximately 47 feet above grade. The actual antennas would measure approximately 53" high by 19" wide by 8" thick.