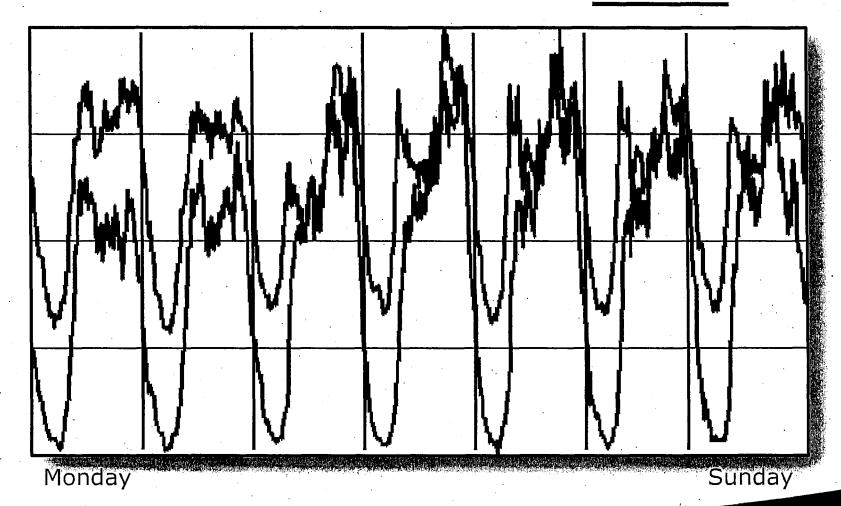

- 7. Radio Waves Range. The Project Sponsor has stated that the proposed wireless facility is necessary to address coverage and capacity gaps, as the existing AT&T Mobility microfacility (dual omni "whip" roof-mounted antennas approximately 500 feet away at 901 Taraval Street) is not able to provide sufficient coverage for voice services or meet network demands for 4G LTE data services. The network would operate in the 700 2,170 Megahertz (MHZ) bands, which are regulated by the Federal Communications Commission (FCC) and must comply with the FCC-adopted health and safety standards for electromagnetic radiation and radio frequency radiation.
- 8. Radiofrequency (RF) Emissions: The Project Sponsor retained Hammett & Edison, Inc., a radio engineering consulting firm, to prepare a report describing the expected RF emissions from the proposed facility. Pursuant to the Guidelines, the Department of Public Health reviewed the report and determined that the proposed facility complies with the standards set forth in the Guidelines.
- 9. Department of Public Health Review and Approval. The proposed project was referred to the Department of Public Health (DPH) for emissions exposure analysis. Existing RF levels at ground level were around 1% of the FCC public exposure limit. There are no antennas at the project site, however there is a micro WTS facility operated by AT&T Mobility, which is approximately 100 feet away.

- 10. Coverage and Capacity Verification. The maps, data, and conclusion provided by AT&T to demonstrate need for coverage and capacity have been confirmed by Hammett & Edison, an engineering consultant and independent third party to accurately represent the carrier's present and post-installation conclusions.
- 11. Maintenance Schedule. The proposed facility would operate without on-site staff but with a two-person maintenance crew visiting the property approximately once a month and on an as-needed basis to service and monitor the facility.
- 12. Community Outreach. Per the *Guidelines*, the Project Sponsor held a Community Outreach Meeting for the proposed project. The applicant held a community meeting at 7:00 p.m. on October 16, 2012 at the Congregation Ner Tamid (Place of Worship), located at 1250 Quintara Street. Eleven (11) community members attended the meeting. Members inquired about health effects of RF emissions, safety standards, testing opportunities (RF exposure), the bulk and height of the facility, and presence of other AT&T WTS facilities in the area.
- 13. Five-year plan: Per the *Guidelines*, the Project Sponsor submitted an updated five-year plan, as required, in April 2013.
- 14. Public Comment. As of September 12, 2013, the Department has received one comment from the public. A resident indicated their opposition to the proposed project based on RF emissions, the need for additional WTS facilities, compatibility with the residential nature of the neighborhood, and the added mass of the proposed rooftop screening structure.
- 15. **Planning Code Compliance.** The Commission finds that the Project is consistent with the relevant provisions of the Planning Code in the following manner:
  - A. Use. Per Planning Code Section 711.83, a Conditional Use authorization is required for the installation of Commercial Wireless Transmitting, Receiving or Relay Facility.