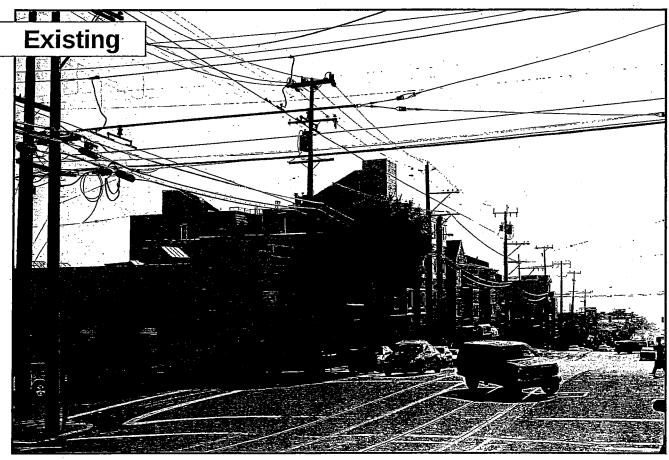

> 4. Project Description. The proposal is to install a macro wireless telecommunication services ("WTS") facility consisting of up to nine (9) panel antennas on the roof, and equipment in the basement, of the subject building, as part of AT&T Mobility's telecommunications network.

The proposed antennas would be located in three sectors on the roof of the 42-foot tall building, with associated electronic equipment necessary to run the facility in a basement room. The first two sectors ("A" and "B") would feature six antennas housed within a radio frequency-transparent box with a maximum height of 50 feet above grade. The box would be attached to the elevator penthouse, setback approximately nine (9) feet from the roof edge along Taraval Street, then textured and painted to match the building façade. The remaining sector ("C") would feature three antennas located within a similar radio frequency transparent box, setback approximately 22 feet from the rear property line, with a maximum height of approximately 47 feet above grade. The actual antennas would measure approximately 53" high by 19" wide by 8" thick.