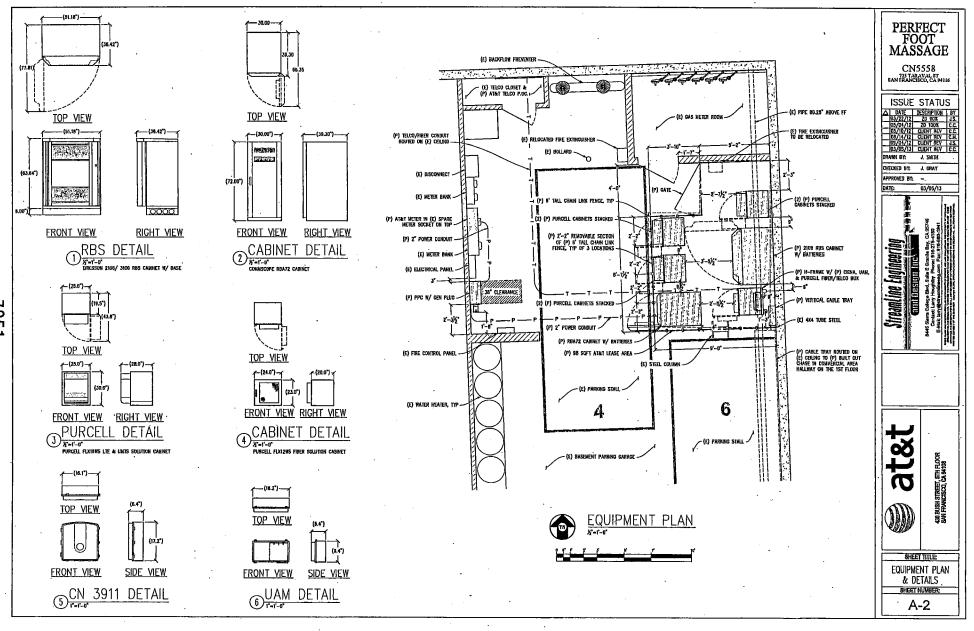

> 4. Project Description. The proposal is to install a macro wireless telecommunication services ("WTS") facility consisting of up to nine (9) panel antennas on the roof, and equipment in the basement, of the subject building, as part of AT&T Mobility's telecommunications network.

The proposed antennas would be located in three sectors on the roof of the 42-foot tall building, with associated electronic equipment necessary to run the facility in a basement room. The first two sectors ("A" and "B") would feature six antennas housed within a radio frequency-transparent box with a maximum height of 50 feet above grade. The box would be attached to the elevator penthouse, setback approximately nine (9) feet from the roof edge along Taraval Street, then textured and painted to match the building façade. The remaining sector ("C") would feature three antennas located within a similar radio frequency transparent box, setback approximately 22 feet from the rear property line, with a maximum height of approximately 47 feet above grade. The actual antennas would measure approximately 53" high by 19" wide by 8" thick.

AT&T Mobility proposes to install nine (9) panel antennas at the Project Site. The antennas will be mounted at a height of approximately 45 feet above the ground. The estimated ambient RF field from the proposed AT&T Mobility transmitters at ground level is calculated to be 0.016 mW/sq. cm., which is 2.7% of the FCC public exposure limit. The three dimensional perimeter of RF levels equal to the public exposure limit extends 57 feet and does not reach any publicly accessible areas. Warning signs must be posted at the antennas and roof access points in English, Spanish, and Chinese. Workers should not have access to the area (19 feet) directly in front of the antenna while it is in operation.