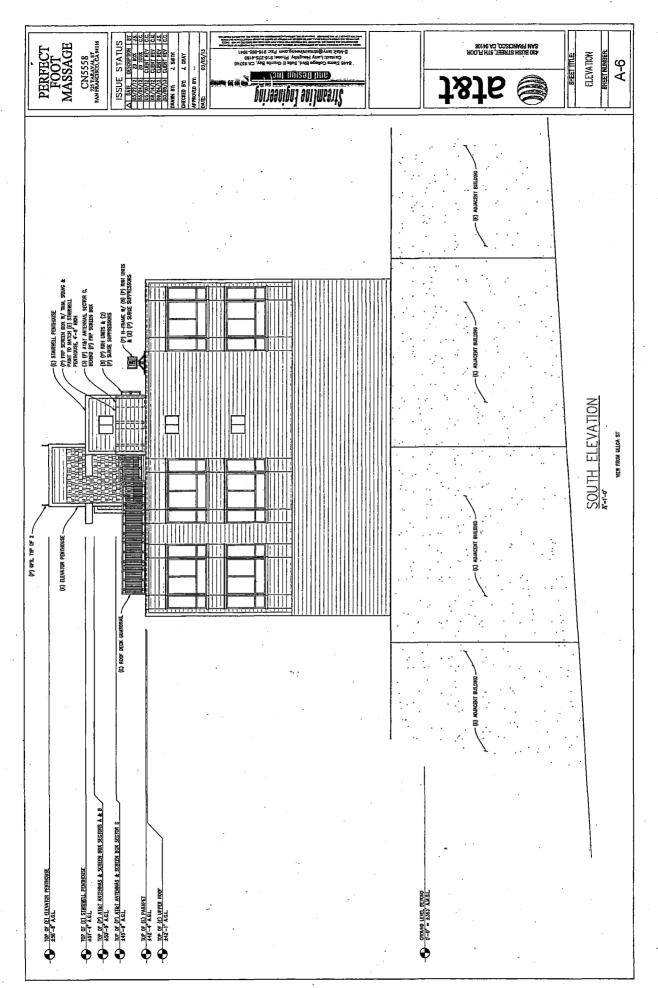

> 4. Project Description. The proposal is to install a macro wireless telecommunication services ("WTS") facility consisting of up to nine (9) panel antennas on the roof, and equipment in the basement, of the subject building, as part of AT&T Mobility's telecommunications network.

The proposed antennas would be located in three sectors on the roof of the 42-foot tall building, with associated electronic equipment necessary to run the facility in a basement room. The first two sectors ("A" and "B") would feature six antennas housed within a radio frequency-transparent box with a maximum height of 50 feet above grade. The box would be attached to the elevator penthouse, setback approximately nine (9) feet from the roof edge along Taraval Street, then textured and painted to match the building façade. The remaining sector ("C") would feature three antennas located within a similar radio frequency transparent box, setback approximately 22 feet from the rear property line, with a maximum height of approximately 47 feet above grade. The actual antennas would measure approximately 53" high by 19" wide by 8" thick.

AT&T Mobility proposes to install nine (9) panel antennas at the Project Site. The antennas will be mounted at a height of approximately 45 feet above the ground. The estimated ambient RF field from the proposed AT&T Mobility transmitters at ground level is calculated to be 0.016 mW/sq. cm., which is 2.7% of the FCC public exposure limit. The three dimensional perimeter of RF levels equal to the public exposure limit extends 57 feet and does not reach any publicly accessible areas. Warning signs must be posted at the antennas and roof access points in English, Spanish, and Chinese. Workers should not have access to the area (19 feet) directly in front of the antenna while it is in operation.

iv. Treatment given, as appropriate, to such aspects as landscaping, screening, open spaces, parking and loading areas, service areas, lighting and signs;

The antennas would be placed in boxes designed to mimic portions of the rooftop penthouse, without significant increases in the overall bulk or dimensions of the building. The proposed antennas, screening elements, and equipment will not affect landscaping, open space, parking, lighting or signage at the Project site or surrounding area.

The antennas would be adequately concealed to reduce their visual impact, thereby minimizing the possibility of introducing new elements considered distracting or cluttering. The height and bulk of the proposed faux penthouse expansion(s) will not appear distracting nor create a cluttered visual aesthetic for the subject building or surrounding neighborhood.