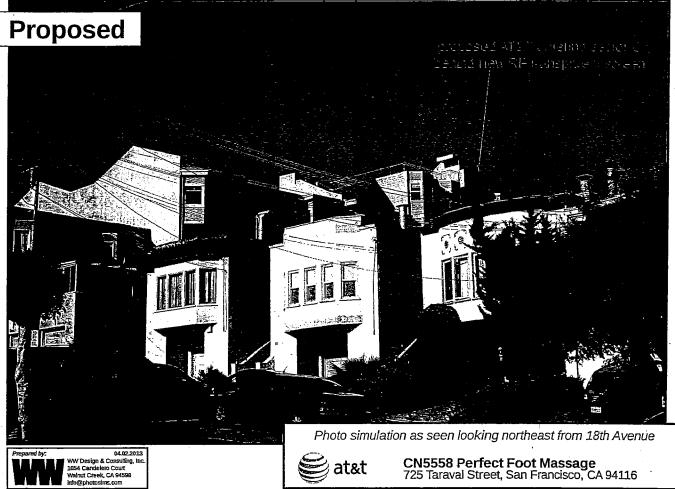

> 4. Project Description. The proposal is to install a macro wireless telecommunication services ("WTS") facility consisting of up to nine (9) panel antennas on the roof, and equipment in the basement, of the subject building, as part of AT&T Mobility's telecommunications network.

The proposed antennas would be located in three sectors on the roof of the 42-foot tall building, with associated electronic equipment necessary to run the facility in a basement room. The first two sectors ("A" and "B") would feature six antennas housed within a radio frequency-transparent box with a maximum height of 50 feet above grade. The box would be attached to the elevator penthouse, setback approximately nine (9) feet from the roof edge along Taraval Street, then textured and painted to match the building façade. The remaining sector ("C") would feature three antennas located within a similar radio frequency transparent box, setback approximately 22 feet from the rear property line, with a maximum height of approximately 47 feet above grade. The actual antennas would measure approximately 53" high by 19" wide by 8" thick.

The proposed project at 725 Taraval Street is generally desirable and compatible with the surrounding neighborhood because the Project will not conflict with the existing uses of the property and will be designed to be compatible with the surrounding nature of the vicinity. The placement of antennas and related support and protection features are so located, designed, and treated architecturally to minimize their visibility from public places, to avoid intrusion into public vistas, avoid disruption of the architectural design integrity of the Project site or adjacent buildings, insure harmony with the existing neighborhood character and promote public safety. The Project has been reviewed and determined to not cause the removal or alteration of any significant architectural features of the subject building.

The antennas would be adequately concealed to reduce their visual impact, thereby minimizing the possibility of introducing new elements considered distracting or cluttering. The height and bulk of the proposed faux penthouse expansion(s) will not appear distracting nor create a cluttered visual aesthetic for the subject building or surrounding neighborhood.