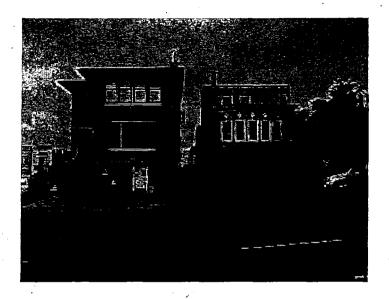

#### **FINDINGS**

Having reviewed the materials identified in the preamble above, and having heard all testimony and arguments, this Commission finds, concludes, and determines as follows:

- The above recitals are accurate and constitute findings of this Commission.
- 2. Site Description and Present Use. The subject building is located on Assessor's Block 2408, Lot 052 along the south side of Taraval Street between 17th and 18th Avenues. This site is within a NC-2 (Neighborhood Commercial, Small Scale) Zoning District, a Taraval Street Restaurant Subdistrict, and a 40-X Height and Bulk District. The Project Site contains a four-story, approximately 42-foot tall, mixed-use building featuring three stories of residential condominiums above first floor commercial spaces (Perfect Foot Massage Center).
- 3. Surrounding Properties and Neighborhood. The subject building is located along the Taraval Street neighborhood commercial corridor within the Parkside Neighborhood. The Project Site is surrounded by single-family dwellings to the south, low-rise (two or three stories tall) mixed-use buildings (residential ground level apartments above ground floor commercial space) to the east and west, and a two-story supermarket (Safeway)with a 2nd floor parking deck above, to the north, across Taraval Street.

> 4. Project Description. The proposal is to install a macro wireless telecommunication services ("WTS") facility consisting of up to nine (9) panel antennas on the roof, and equipment in the basement, of the subject building, as part of AT&T Mobility's telecommunications network.

The proposed antennas would be located in three sectors on the roof of the 42-foot tall building, with associated electronic equipment necessary to run the facility in a basement room. The first two sectors ("A" and "B") would feature six antennas housed within a radio frequency-transparent box with a maximum height of 50 feet above grade. The box would be attached to the elevator penthouse, setback approximately nine (9) feet from the roof edge along Taraval Street, then textured and painted to match the building façade. The remaining sector ("C") would feature three antennas located within a similar radio frequency transparent box, setback approximately 22 feet from the rear property line, with a maximum height of approximately 47 feet above grade. The actual antennas would measure approximately 53" high by 19" wide by 8" thick.