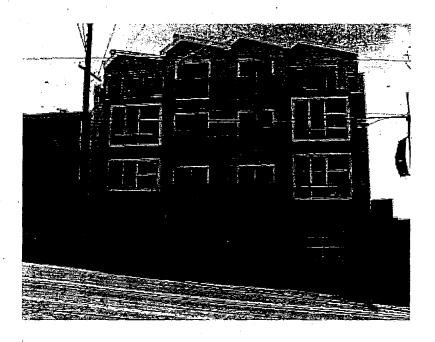

#### **FINDINGS**

Having reviewed the materials identified in the preamble above, and having heard all testimony and arguments, this Commission finds, concludes, and determines as follows:

- The above recitals are accurate and constitute findings of this Commission.
- 2. Site Description and Present Use. The subject building is located on Assessor's Block 2408, Lot 052 along the south side of Taraval Street between 17th and 18th Avenues. This site is within a NC-2 (Neighborhood Commercial, Small Scale) Zoning District, a Taraval Street Restaurant Subdistrict, and a 40-X Height and Bulk District. The Project Site contains a four-story, approximately 42-foot tall, mixed-use building featuring three stories of residential condominiums above first floor commercial spaces (Perfect Foot Massage Center).
- 3. Surrounding Properties and Neighborhood. The subject building is located along the Taraval Street neighborhood commercial corridor within the Parkside Neighborhood. The Project Site is surrounded by single-family dwellings to the south, low-rise (two or three stories tall) mixed-use buildings (residential ground level apartments above ground floor commercial space) to the east and west, and a two-story supermarket (Safeway)with a 2nd floor parking deck above, to the north, across Taraval Street.

An existing micro WTS facility (dual omni "whip" antennas), operated by AT&T Mobility, is located approximately 500 feet away at 901 Taraval Street. Though not a part of this project, the Project Sponsor intends to remove the micro WTS facility, in the event the macro WTS facility is approved and constructed at the Project Site.