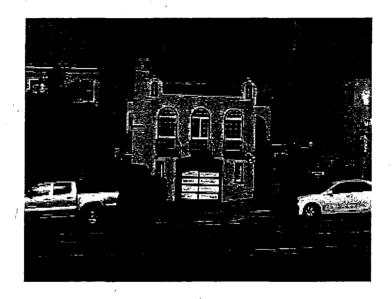

#### **FINDINGS**

Having reviewed the materials identified in the preamble above, and having heard all testimony and arguments, this Commission finds, concludes, and determines as follows:

- The above recitals are accurate and constitute findings of this Commission.
- 2. Site Description and Present Use. The subject building is located on Assessor's Block 2408, Lot 052 along the south side of Taraval Street between 17th and 18th Avenues. This site is within a NC-2 (Neighborhood Commercial, Small Scale) Zoning District, a Taraval Street Restaurant Subdistrict, and a 40-X Height and Bulk District. The Project Site contains a four-story, approximately 42-foot tall, mixed-use building featuring three stories of residential condominiums above first floor commercial spaces (Perfect Foot Massage Center).
- 3. Surrounding Properties and Neighborhood. The subject building is located along the Taraval Street neighborhood commercial corridor within the Parkside Neighborhood. The Project Site is surrounded by single-family dwellings to the south, low-rise (two or three stories tall) mixed-use buildings (residential ground level apartments above ground floor commercial space) to the east and west, and a two-story supermarket (Safeway)with a 2nd floor parking deck above, to the north, across Taraval Street.

> 4. Project Description. The proposal is to install a macro wireless telecommunication services ("WTS") facility consisting of up to nine (9) panel antennas on the roof, and equipment in the basement, of the subject building, as part of AT&T Mobility's telecommunications network.

The proposed antennas would be located in three sectors on the roof of the 42-foot tall building, with associated electronic equipment necessary to run the facility in a basement room. The first two sectors ("A" and "B") would feature six antennas housed within a radio frequency-transparent box with a maximum height of 50 feet above grade. The box would be attached to the elevator penthouse, setback approximately nine (9) feet from the roof edge along Taraval Street, then textured and painted to match the building façade. The remaining sector ("C") would feature three antennas located within a similar radio frequency transparent box, setback approximately 22 feet from the rear property line, with a maximum height of approximately 47 feet above grade. The actual antennas would measure approximately 53" high by 19" wide by 8" thick.