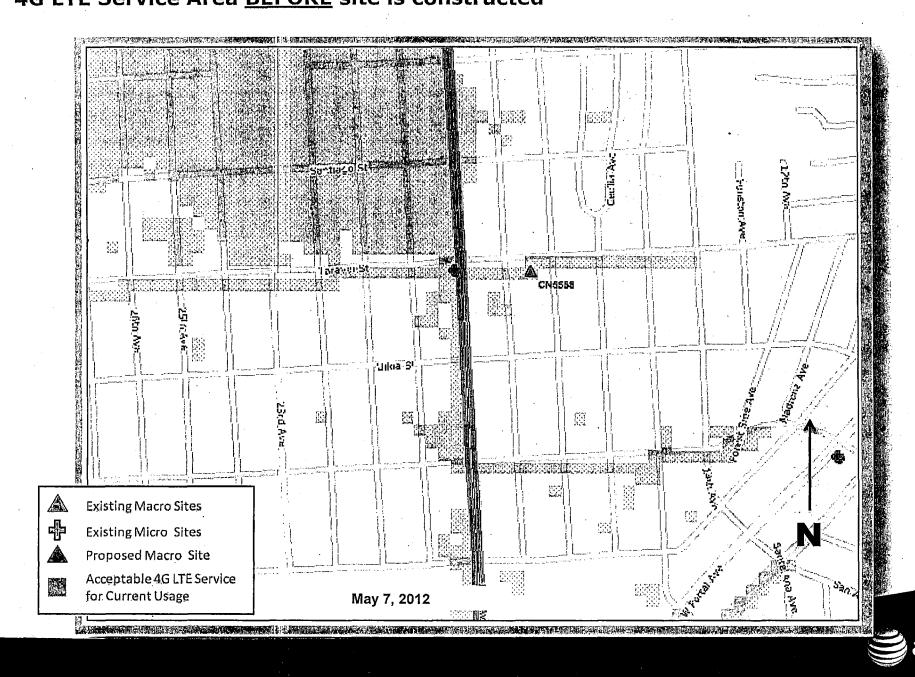

An existing micro WTS facility (dual omni "whip" antennas), operated by AT&T Mobility, is located approximately 500 feet away at 901 Taraval Street. Though not a part of this project, the Project Sponsor intends to remove the micro WTS facility, in the event the macro WTS facility is approved and constructed at the Project Site.

- 7. Radio Waves Range. The Project Sponsor has stated that the proposed wireless facility is necessary to address coverage and capacity gaps, as the existing AT&T Mobility microfacility (dual omni "whip" roof-mounted antennas approximately 500 feet away at 901 Taraval Street) is not able to provide sufficient coverage for voice services or meet network demands for 4G LTE data services. The network would operate in the 700 2,170 Megahertz (MHZ) bands, which are regulated by the Federal Communications Commission (FCC) and must comply with the FCC-adopted health and safety standards for electromagnetic radiation and radio frequency radiation.
- 8. Radiofrequency (RF) Emissions: The Project Sponsor retained Hammett & Edison, Inc., a radio engineering consulting firm, to prepare a report describing the expected RF emissions from the proposed facility. Pursuant to the Guidelines, the Department of Public Health reviewed the report and determined that the proposed facility complies with the standards set forth in the Guidelines.
- 9. Department of Public Health Review and Approval. The proposed project was referred to the Department of Public Health (DPH) for emissions exposure analysis. Existing RF levels at ground level were around 1% of the FCC public exposure limit. There are no antennas at the project site, however there is a micro WTS facility operated by AT&T Mobility, which is approximately 100 feet away.

- 10. Coverage and Capacity Verification. The maps, data, and conclusion provided by AT&T to demonstrate need for coverage and capacity have been confirmed by Hammett & Edison, an engineering consultant and independent third party to accurately represent the carrier's present and post-installation conclusions.
- 11. Maintenance Schedule. The proposed facility would operate without on-site staff but with a two-person maintenance crew visiting the property approximately once a month and on an as-needed basis to service and monitor the facility.
- 12. Community Outreach. Per the *Guidelines*, the Project Sponsor held a Community Outreach Meeting for the proposed project. The applicant held a community meeting at 7:00 p.m. on October 16, 2012 at the Congregation Ner Tamid (Place of Worship), located at 1250 Quintara Street. Eleven (11) community members attended the meeting. Members inquired about health effects of RF emissions, safety standards, testing opportunities (RF exposure), the bulk and height of the facility, and presence of other AT&T WTS facilities in the area.
- 13. Five-year plan: Per the *Guidelines*, the Project Sponsor submitted an updated five-year plan, as required, in April 2013.
- 14. Public Comment. As of September 12, 2013, the Department has received one comment from the public. A resident indicated their opposition to the proposed project based on RF emissions, the need for additional WTS facilities, compatibility with the residential nature of the neighborhood, and the added mass of the proposed rooftop screening structure.
- 15. **Planning Code Compliance.** The Commission finds that the Project is consistent with the relevant provisions of the Planning Code in the following manner:
  - A. Use. Per Planning Code Section 711.83, a Conditional Use authorization is required for the installation of Commercial Wireless Transmitting, Receiving or Relay Facility.