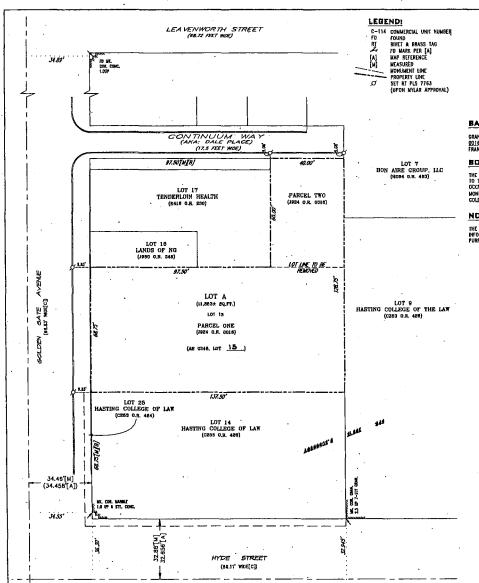

An asterisked item represents the cover sheet to a document that exceeds 20 pages. The complete document is in the file.

[Final Map 4556 - 277 Golden Gate Avenue]

Motion approving Final Map 4556, an 88 Residential Unit and one Commercial Unit, Mixed-Use Condominium Project, located at 277 Golden Gate Avenue being a subdivision of Assessor's Block No. 0348, Lot No. 015, and adopting findings pursuant to the General Plan and City Planning Code, Section 101.1.

MOVED, That the certain map entitled "FINAL MAP 4556", comprising 2 sheets, approved October 21, 2013, by Department of Public Works Order No. 181762 is hereby approved and said map is adopted as an Official Final Map 4556; and, be it

## CITY AND COUNTY OF SAN FRANCISCO DEPARTMENT OF PUBLIC WORKS

APPROVING FINAL MAP 4556, 277 GOLDEN GATE AVENUE, AN 88 RESIDENTIAL UNIT AND ONE COMMERCIAL UNIT MIXED-USE CONDOMINIUM PROJECT, BEING A SUBDIVISION OF ASSESSORS BLOCK NO. 0348, LOT NO. 015.

Block No.

0348

Lot No. 015

Address:

277 Golden Gate Ave.

for unpaid City & County property taxes or special assessments collected as taxes.

José Cisneros

**Tax Collector** 