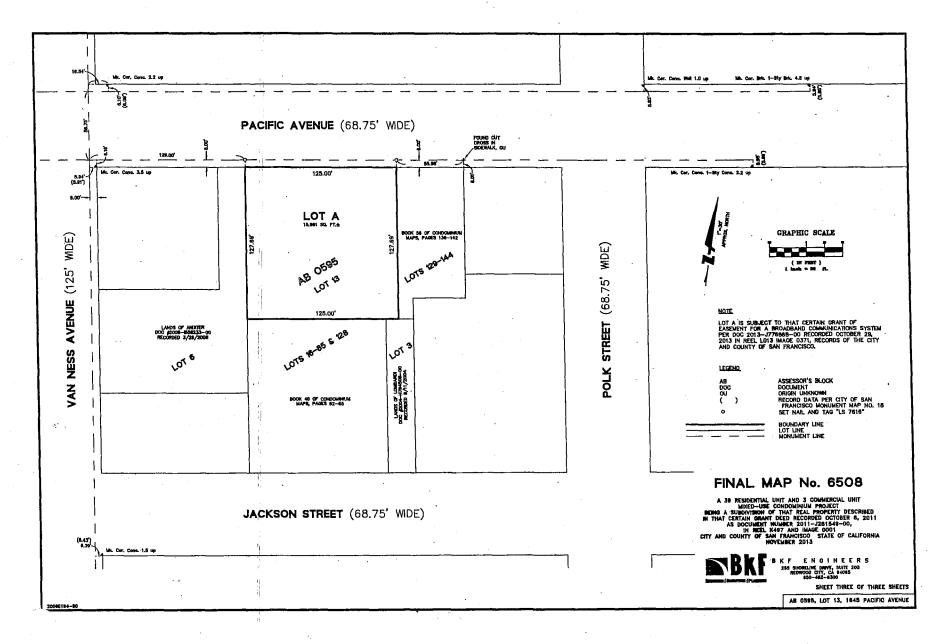

### FINAL MAP No. 6508

DATE

A 39 RESIDENTIAL UNIT AND 3 COMMERCIAL UNIT MIXED-USE CONDOMINUM PROJECT BENG A SUBOTYSKIN OF THAT RELL PROPERTY DESCRIBED IN THAT CERTAIN ORANT DEED RECORDED OCTOBER 6, 2011 AS DOLUMENT MUMER 2011-221549-00, IN PETL KAST AND IMAGE 0001 CITY AND COUNTY OF SAM FRANCISCO STATE OF CALIFORNIA NOVCHEER 2013

285 SHORELINE DRIVE, SUITE 200 REDWOOD CITY, CA 94065 450-482-8300 SHEET ONE OF THREE SHEETS

AB 0595, LOT 13, 1645 PACIFIC AVENUE

#### SPECIAL NOTES

1. ALL DISTANCES ARE MEASURED IN FEET AND DECIMALS THEREOF.

2. ALL ANGLES HEREON ARE 90 DEGREES UNLESS OTHERWISE NOTED.

3. REFERENCE MAPS:

MONUMENT MAP NO. 18

4. CITY MONUMENT LINES SHOWN HEREON PER MONUMENT MAP NO. 18 FILED IN THE OFFICE OF THE CITY ENGINEER, CITY AND COUNTY OF SAN FRANCISCO, DEPARTMENT OF PUBLIC WORKS, BUREAU OF ENGINEERING, DIVISION OF SURVEYS AND MAPPING, DATED 10/69. REVISED 6/71.

5. BLOCK LINES WERE ESTABLISHED PARALLEL, AND PERPENDICULAR TO THE CITY MONUMENT LINES.

6. THE SURVEY OF LOT 13, BLOCK 595 HEREON WAS BASED ON THAT CERTAIN GRANT DEED. DOCUMENT NUMBER 2011-J281549-00 O.R. RECORDED OCTOBER 6, 2011.