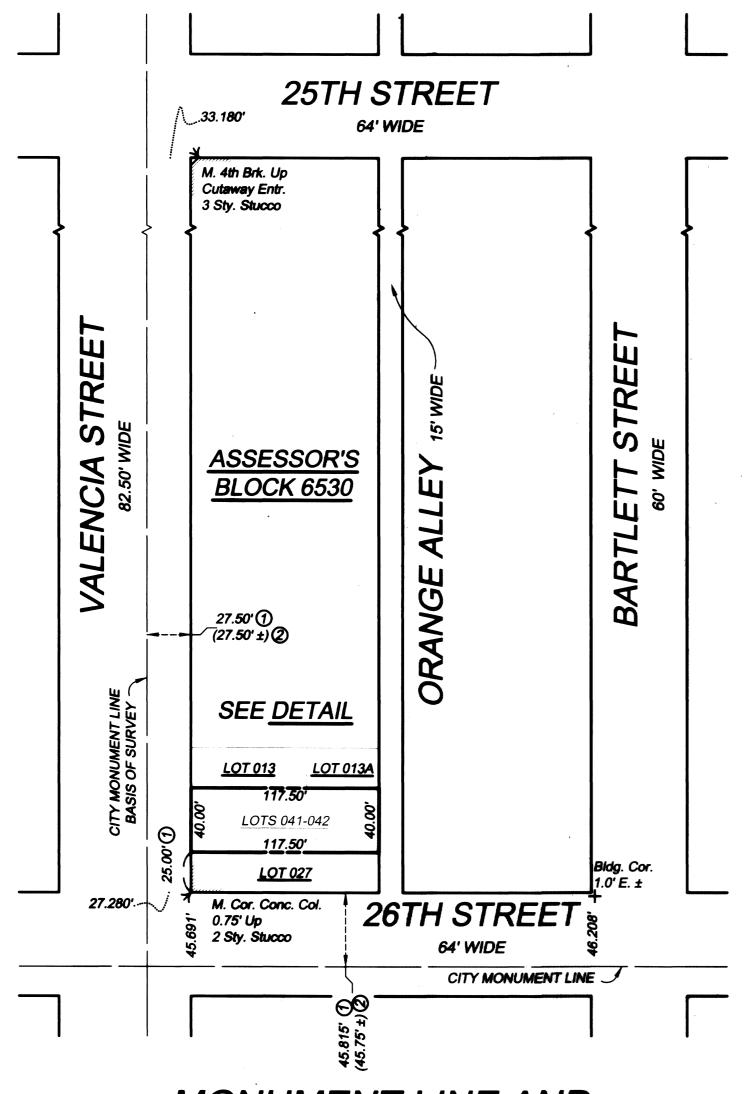

## BEING A MIXED-USE (8 UNIT RESIDENTIAL & 1 UNIT COMMERICAL) CONDOMINIUM PROJECT

BEING A MERGER AND RE-SUBDIVISION OF PARCEL "A", (LOT 041) AND PARCEL "B", (LOT 042), AS SHOWN ON "FINAL MAP NO. 5582", FILED FOR RECORD ON FEBRUARY 4, 2010, IN BOOK 113 OF CONDOMINIUM MAPS, AT PAGES 33 THROUGH 36, INCLUSIVE, ON FILE IN THE OFFICE OF THE RECORDER OF THE CITY AND COUNTY OF SAN FRANCISCO. CALIFORNIA.

ALSO BEING A PORTION OF MISSION BLOCK NO. 183

CITY AND COUNTY OF SAN FRANCISCO

**CALIFORNIA JANUARY**, 2013

Frederick T. Seher & Associates, Inc.

PROFESSIONAL LAND SURVEYORS 841 LONDARD STREET, SAN MINANOISCO, CA 94133 PHONE (415) 921-7690 FAX (415) 921-7655

ALSO BEING A PORTION OF MISSION BLOCK NO. 183

CITY AND COUNTY OF SAN FRANCISCO

CALIFORNIA JANUARY, 2013

ALSO BEING A PORTION OF MISSION BLOCK NO. 183

CITY AND COUNTY OF SAN FRANCISCO

CALIFORNIA JANUARY, 2013

Frederick T. Seher & Associates, Inc.

PROFESSIONAL LAND SURVEYORS 841 LOMBARD STREET, SAN FRANCISCO, CA 94133 PHONE (416) 921-7690 FAX (416) \$21-7655

ALSO BEING A PORTION OF MISSION BLOCK NO. 183

CITY AND COUNTY OF SAN FRANCISCO

CALIFORNIA JANUARY, 2013

Frederick T. Seher & Associates, Inc. PROFESSIONAL LAND SURVEYORS

841 LOMBARD STREET, SAN FRANCISCO, CA 94133 PHONE (418) 921-7690 FAX (415) 921-7655