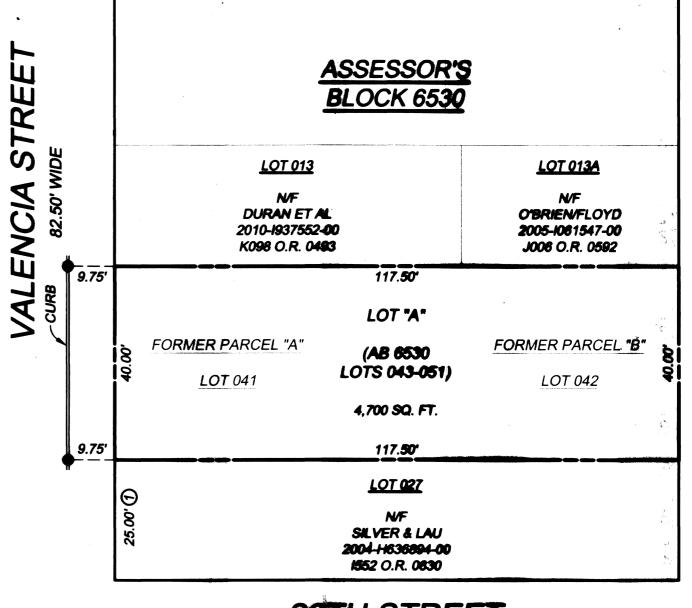

## BEING A MIXED-USE (8 UNIT RESIDENTIAL & 1 UNIT COMMERICAL) CONDOMINIUM PROJECT

BEING A MERGER AND RE-SUBDIVISION OF PARCEL "A", (LOT 041) AND PARCEL "B", (LOT 042), AS SHOWN ON "FINAL MAP NO. 5582", FILED FOR RECORD ON FEBRUARY 4, 2010, IN BOOK 113 OF CONDOMINIUM MAPS, AT PAGES 33 THROUGH 36, INCLUSIVE, ON FILE IN THE OFFICE OF THE RECORDER OF THE CITY AND COUNTY OF SAN FRANCISCO. CALIFORNIA.

ALSO BEING A PORTION OF MISSION BLOCK NO. 183

CITY AND COUNTY OF SAN FRANCISCO

**CALIFORNIA JANUARY**, 2013

Frederick T. Seher & Associates, Inc.

PROFESSIONAL LAND SURVEYORS 841 LONDARD STREET, SAN MINANOISCO, CA 94133 PHONE (415) 921-7690 FAX (415) 921-7655

ALSO BEING A PORTION OF MISSION BLOCK NO. 183

CITY AND COUNTY OF SAN FRANCISCO

CALIFORNIA JANUARY, 2013

ALSO BEING A PORTION OF MISSION BLOCK NO. 183

CITY AND COUNTY OF SAN FRANCISCO

CALIFORNIA JANUARY, 2013

Frederick T. Seher & Associates, Inc.

PROFESSIONAL LAND SURVEYORS 841 LOMBARD STREET, SAN FRANCISCO, CA 94133 PHONE (416) 921-7690 FAX (416) \$21-7655

ALSO BEING A PORTION OF MISSION BLOCK NO. 183

CITY AND COUNTY OF SAN FRANCISCO

CALIFORNIA JANUARY, 2013

Frederick T. Seher & Associates, Inc. PROFESSIONAL LAND SURVEYORS

841 LOMBARD STREET, SAN FRANCISCO, CA 94133 PHONE (418) 921-7690 FAX (415) 921-7655