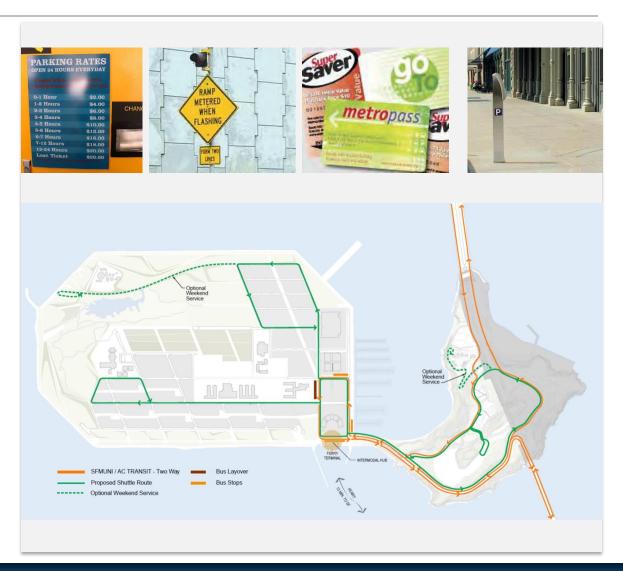

#### **Transit Services**

- Ferry service to San Francisco
- Muni bus lines to Transbay Terminal and Civic Center
- AC Transit bus line to Oakland
- On-island shuttle service to transit hub
- Bikeshare
- Travel coordination& information

### **Transit Incentives and Automobile Mitigation**

- Unbundled 1:1
   Residential Parking
- Congestion Pricing
- Ramp Metering
- Mandatory
   Transit Passes
- Public Parking and Toll Revenues Fund Transit/TDM Service