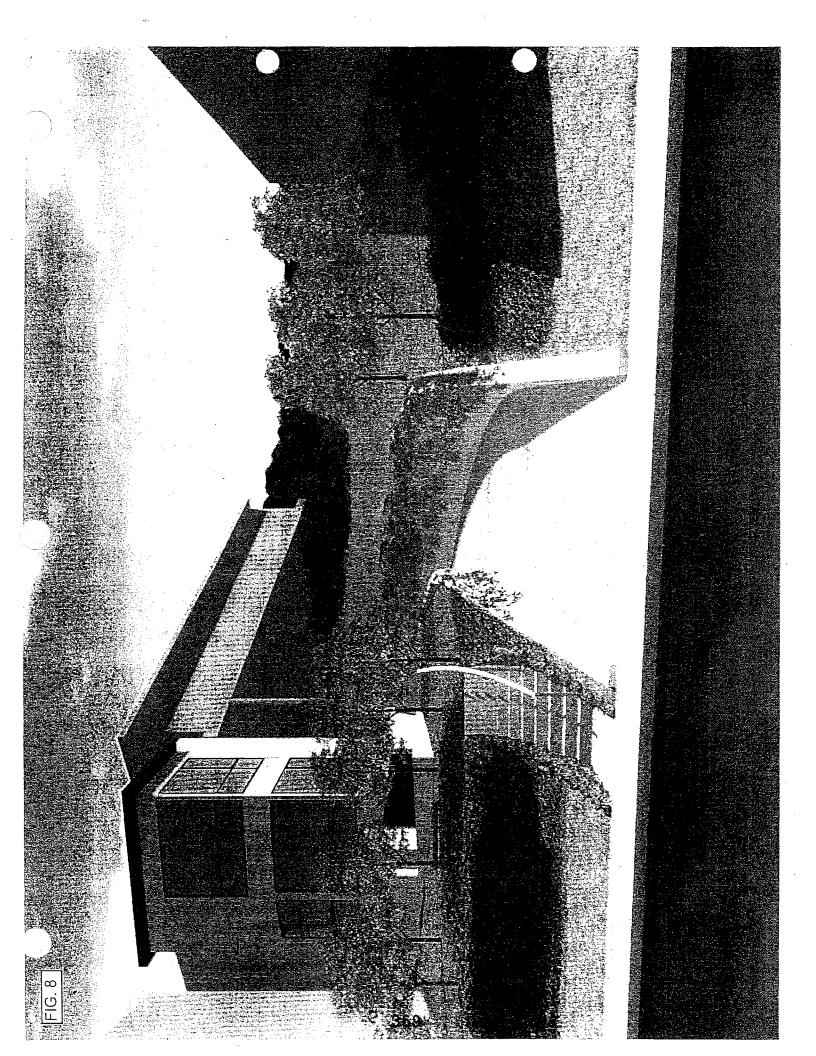

## PROJECT DESCRIPTION

The project sponsor proposes to construct a new driveway, vehicle carousel and retaining walls to provide access to a newly constructed house at 1410 Stanyan Street. Proposed landscape work includes the planting of ground cover, shrubs, trees and concrete stairs leading to compacted gravel public sitting area within the Stanyan Street right-of-way. Stanyan Street, because of the steep grade along this part of the hill, remains an unimproved street. This project would build in the Stanyan Street right-of-way to provide a private driveway to a recently constructed property. The submittal is for a General Plan Referral to recommend whether the Project is in conformity with the General Plan, pursuant to Section 4.105 of the Charter, and Section 2A.52 and 2A.53 of the Administrative Code.

The Project, as revised, would include construction of a driveway, stairway, public seating area, retaining walls and installation of landscaping in the Stanyan Street right-of-way to access a private lot.