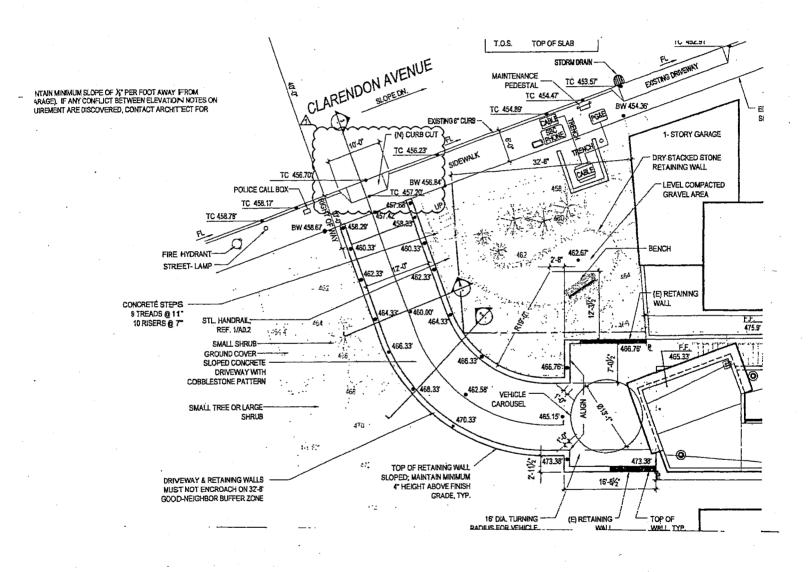

[Street Encroachment - 1410 Stanyan Street]

13

14

11

23

25

Resolution granting revocable permission to Kieran J. Woods to occupy a portion of the public right-of-way to construct and maintain various improvements, including a driveway, associated retaining wall, a vehicular carousel to provide access to a proposed new single family dwelling at 1410 Stanyan Street (Block No. 2706, Lot No. 035), lands caping, stairs leading to a public sitting area, and other related improvements within an existing unimproved portion of Stanyan Street between Clarendon and Mountain Spring Avenues, conditioning the permit, affirming the

vehicle carousel to provide vehicular access to a proposed new single family dwelling at 1410 Stanyan Street (Block No. 2706, Lot No. 035). The occupancy request also includes

landscaping improvements, consisting of ground cover, shrubs, trees; concrete stairs leading

to public sitting area; and other related improvements. The proposed encroachments, which would be located on an existing unimproved portion of Stanyan Street between Clarendon

and Mountain Spring Avenues, are shown on the permit plans, a copy of which is on file with

## PROJECT DESCRIPTION

The project sponsor proposes to construct a new driveway, vehicle carousel and retaining walls to provide access to a newly constructed house at 1410 Stanyan Street. Proposed landscape work includes the planting of ground cover, shrubs, trees and concrete stairs leading to compacted gravel public sitting area within the Stanyan Street right-of-way. Stanyan Street, because of the steep grade along this part of the hill, remains an unimproved street. This project would build in the Stanyan Street right-of-way to provide a private driveway to a recently constructed property. The submittal is for a General Plan Referral to recommend whether the Project is in conformity with the General Plan, pursuant to Section 4.105 of the Charter, and Section 2A.52 and 2A.53 of the Administrative Code.