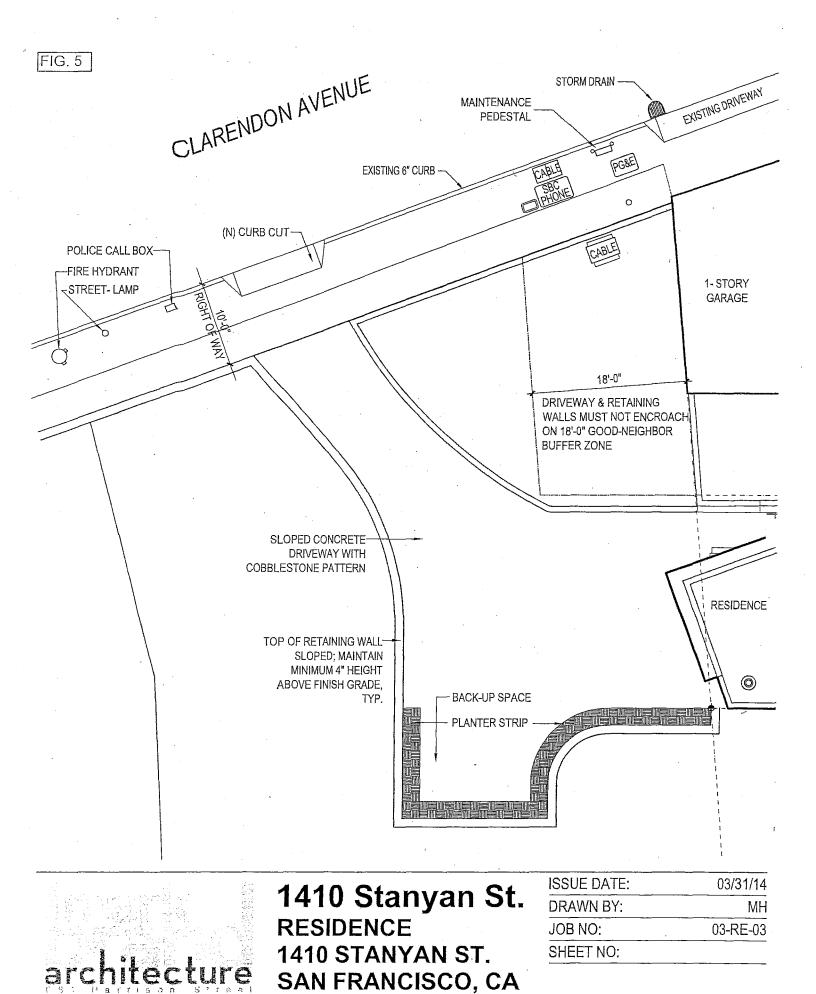

[Street Encroachment - 1410 Stanyan Street]

13

14

11

23

25

Resolution granting revocable permission to Kieran J. Woods to occupy a portion of the public right-of-way to construct and maintain various improvements, including a driveway, associated retaining wall, a vehicular carousel to provide access to a proposed new single family dwelling at 1410 Stanyan Street (Block No. 2706, Lot No. 035), lands caping, stairs leading to a public sitting area, and other related improvements within an existing unimproved portion of Stanyan Street between Clarendon and Mountain Spring Avenues, conditioning the permit, affirming the

vehicle carousel to provide vehicular access to a proposed new single family dwelling at 1410 Stanyan Street (Block No. 2706, Lot No. 035). The occupancy request also includes

landscaping improvements, consisting of ground cover, shrubs, trees; concrete stairs leading

to public sitting area; and other related improvements. The proposed encroachments, which would be located on an existing unimproved portion of Stanyan Street between Clarendon

and Mountain Spring Avenues, are shown on the permit plans, a copy of which is on file with

RESOLVED, That pursuant to Public Works Code Section 786, the Board of Supervisors hereby grants revocable permission to Kieran J. Woods to occupy a portion of the public right-of-way to construct and maintain a driveway, an associated retaining wall, and vehicle carousel to provide vehicular access to a proposed new single family dwelling at 1410 Stanyan Street (Block 2706, Lot 035). The revocable permission also includes landscaping improvements, consisting of ground cover, shrubs, trees; concrete stairs leading to public sitting area; and other related improvements. These encroachments shall be installed on an existing unimproved portion of Stanyan Street between Clarendon and Mountain Spring Avenues; and, be it