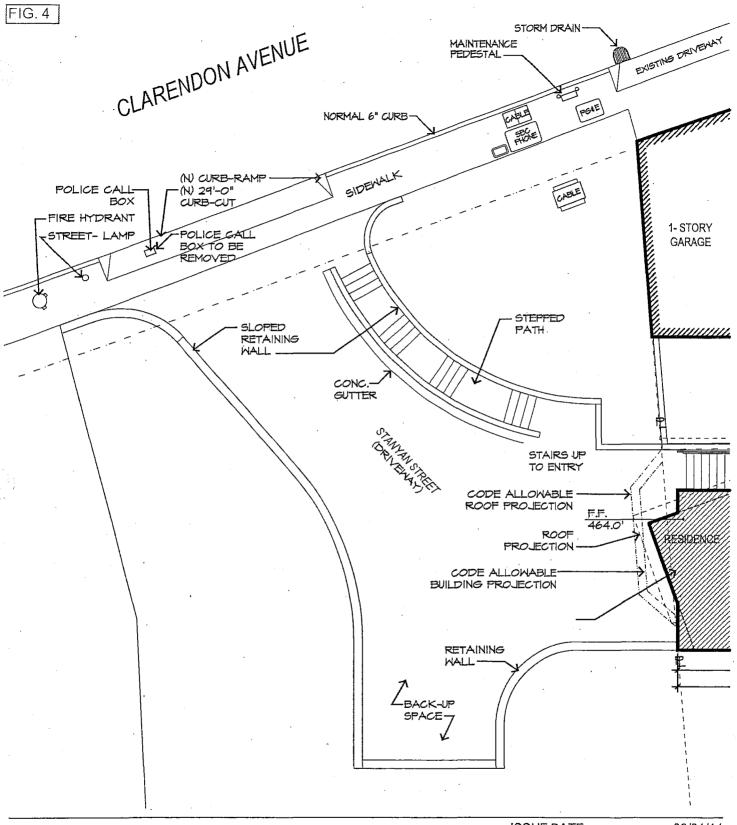

[Street Encroachment - 1410 Stanyan Street]

13

14

11

23

25

Resolution granting revocable permission to Kieran J. Woods to occupy a portion of the public right-of-way to construct and maintain various improvements, including a driveway, associated retaining wall, a vehicular carousel to provide access to a proposed new single family dwelling at 1410 Stanyan Street (Block No. 2706, Lot No. 035), lands caping, stairs leading to a public sitting area, and other related improvements within an existing unimproved portion of Stanyan Street between Clarendon and Mountain Spring Avenues, conditioning the permit, affirming the

vehicle carousel to provide vehicular access to a proposed new single family dwelling at 1410 Stanyan Street (Block No. 2706, Lot No. 035). The occupancy request also includes

landscaping improvements, consisting of ground cover, shrubs, trees; concrete stairs leading

to public sitting area; and other related improvements. The proposed encroachments, which would be located on an existing unimproved portion of Stanyan Street between Clarendon

and Mountain Spring Avenues, are shown on the permit plans, a copy of which is on file with

RESOLVED, That pursuant to Public Works Code Section 786, the Board of Supervisors hereby grants revocable permission to Kieran J. Woods to occupy a portion of the public right-of-way to construct and maintain a driveway, an associated retaining wall, and vehicle carousel to provide vehicular access to a proposed new single family dwelling at 1410 Stanyan Street (Block 2706, Lot 035). The revocable permission also includes landscaping improvements, consisting of ground cover, shrubs, trees; concrete stairs leading to public sitting area; and other related improvements. These encroachments shall be installed on an existing unimproved portion of Stanyan Street between Clarendon and Mountain Spring Avenues; and, be it