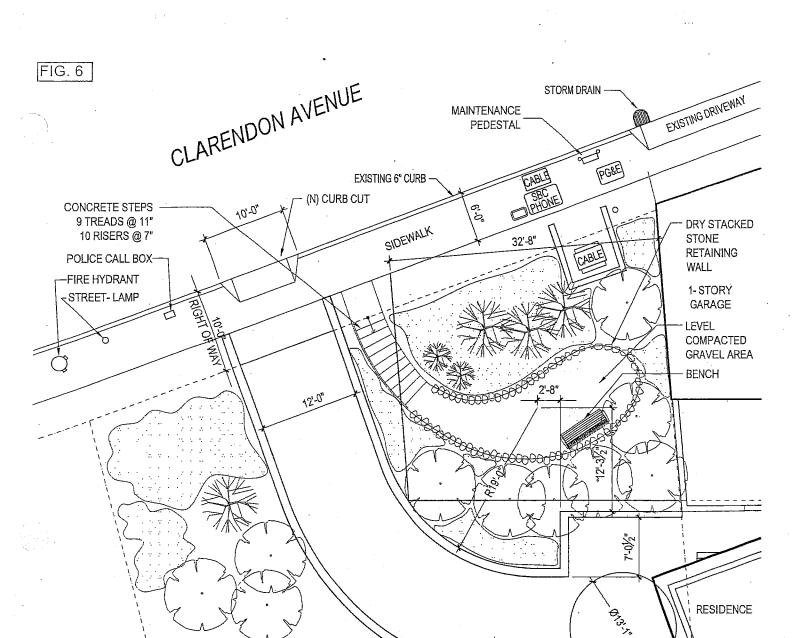

[Street Encroachment - 1410 Stanyan Street]

13

14

11

23

25

Resolution granting revocable permission to Kieran J. Woods to occupy a portion of the public right-of-way to construct and maintain various improvements, including a driveway, associated retaining wall, a vehicular carousel to provide access to a proposed new single family dwelling at 1410 Stanyan Street (Block No. 2706, Lot No. 035), lands caping, stairs leading to a public sitting area, and other related improvements within an existing unimproved portion of Stanyan Street between Clarendon and Mountain Spring Avenues, conditioning the permit, affirming the

vehicle carousel to provide vehicular access to a proposed new single family dwelling at 1410 Stanyan Street (Block No. 2706, Lot No. 035). The occupancy request also includes

landscaping improvements, consisting of ground cover, shrubs, trees; concrete stairs leading

to public sitting area; and other related improvements. The proposed encroachments, which would be located on an existing unimproved portion of Stanyan Street between Clarendon

and Mountain Spring Avenues, are shown on the permit plans, a copy of which is on file with

RESOLVED, That pursuant to Public Works Code Section 786, the Board of Supervisors hereby grants revocable permission to Kieran J. Woods to occupy a portion of the public right-of-way to construct and maintain a driveway, an associated retaining wall, and vehicle carousel to provide vehicular access to a proposed new single family dwelling at 1410 Stanyan Street (Block 2706, Lot 035). The revocable permission also includes landscaping improvements, consisting of ground cover, shrubs, trees; concrete stairs leading to public sitting area; and other related improvements. These encroachments shall be installed on an existing unimproved portion of Stanyan Street between Clarendon and Mountain Spring Avenues; and, be it

The current design makes further improvements to the design by reducing the amount of paved driveway and adding landscaping, as well as providing a public seating area. The improvements from the original 2004 design, including a 10' curb cut for the drive way, remain intact.