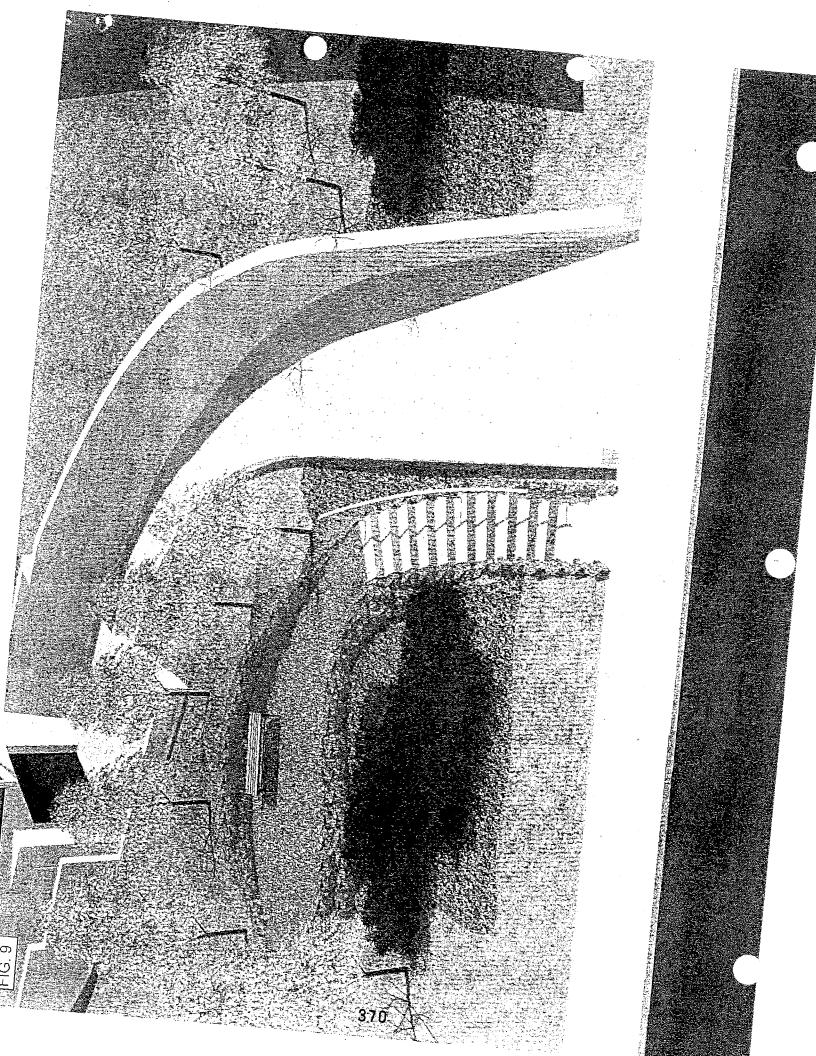

## PROJECT DESCRIPTION

The project sponsor proposes to construct a new driveway, vehicle carousel and retaining walls to provide access to a newly constructed house at 1410 Stanyan Street. Proposed landscape work includes the planting of ground cover, shrubs, trees and concrete stairs leading to compacted gravel public sitting area within the Stanyan Street right-of-way. Stanyan Street, because of the steep grade along this part of the hill, remains an unimproved street. This project would build in the Stanyan Street right-of-way to provide a private driveway to a recently constructed property. The submittal is for a General Plan Referral to recommend whether the Project is in conformity with the General Plan, pursuant to Section 4.105 of the Charter, and Section 2A.52 and 2A.53 of the Administrative Code.

The Project, as revised, would include construction of a driveway, stairway, public seating area, retaining walls and installation of landscaping in the Stanyan Street right-of-way to access a private lot.