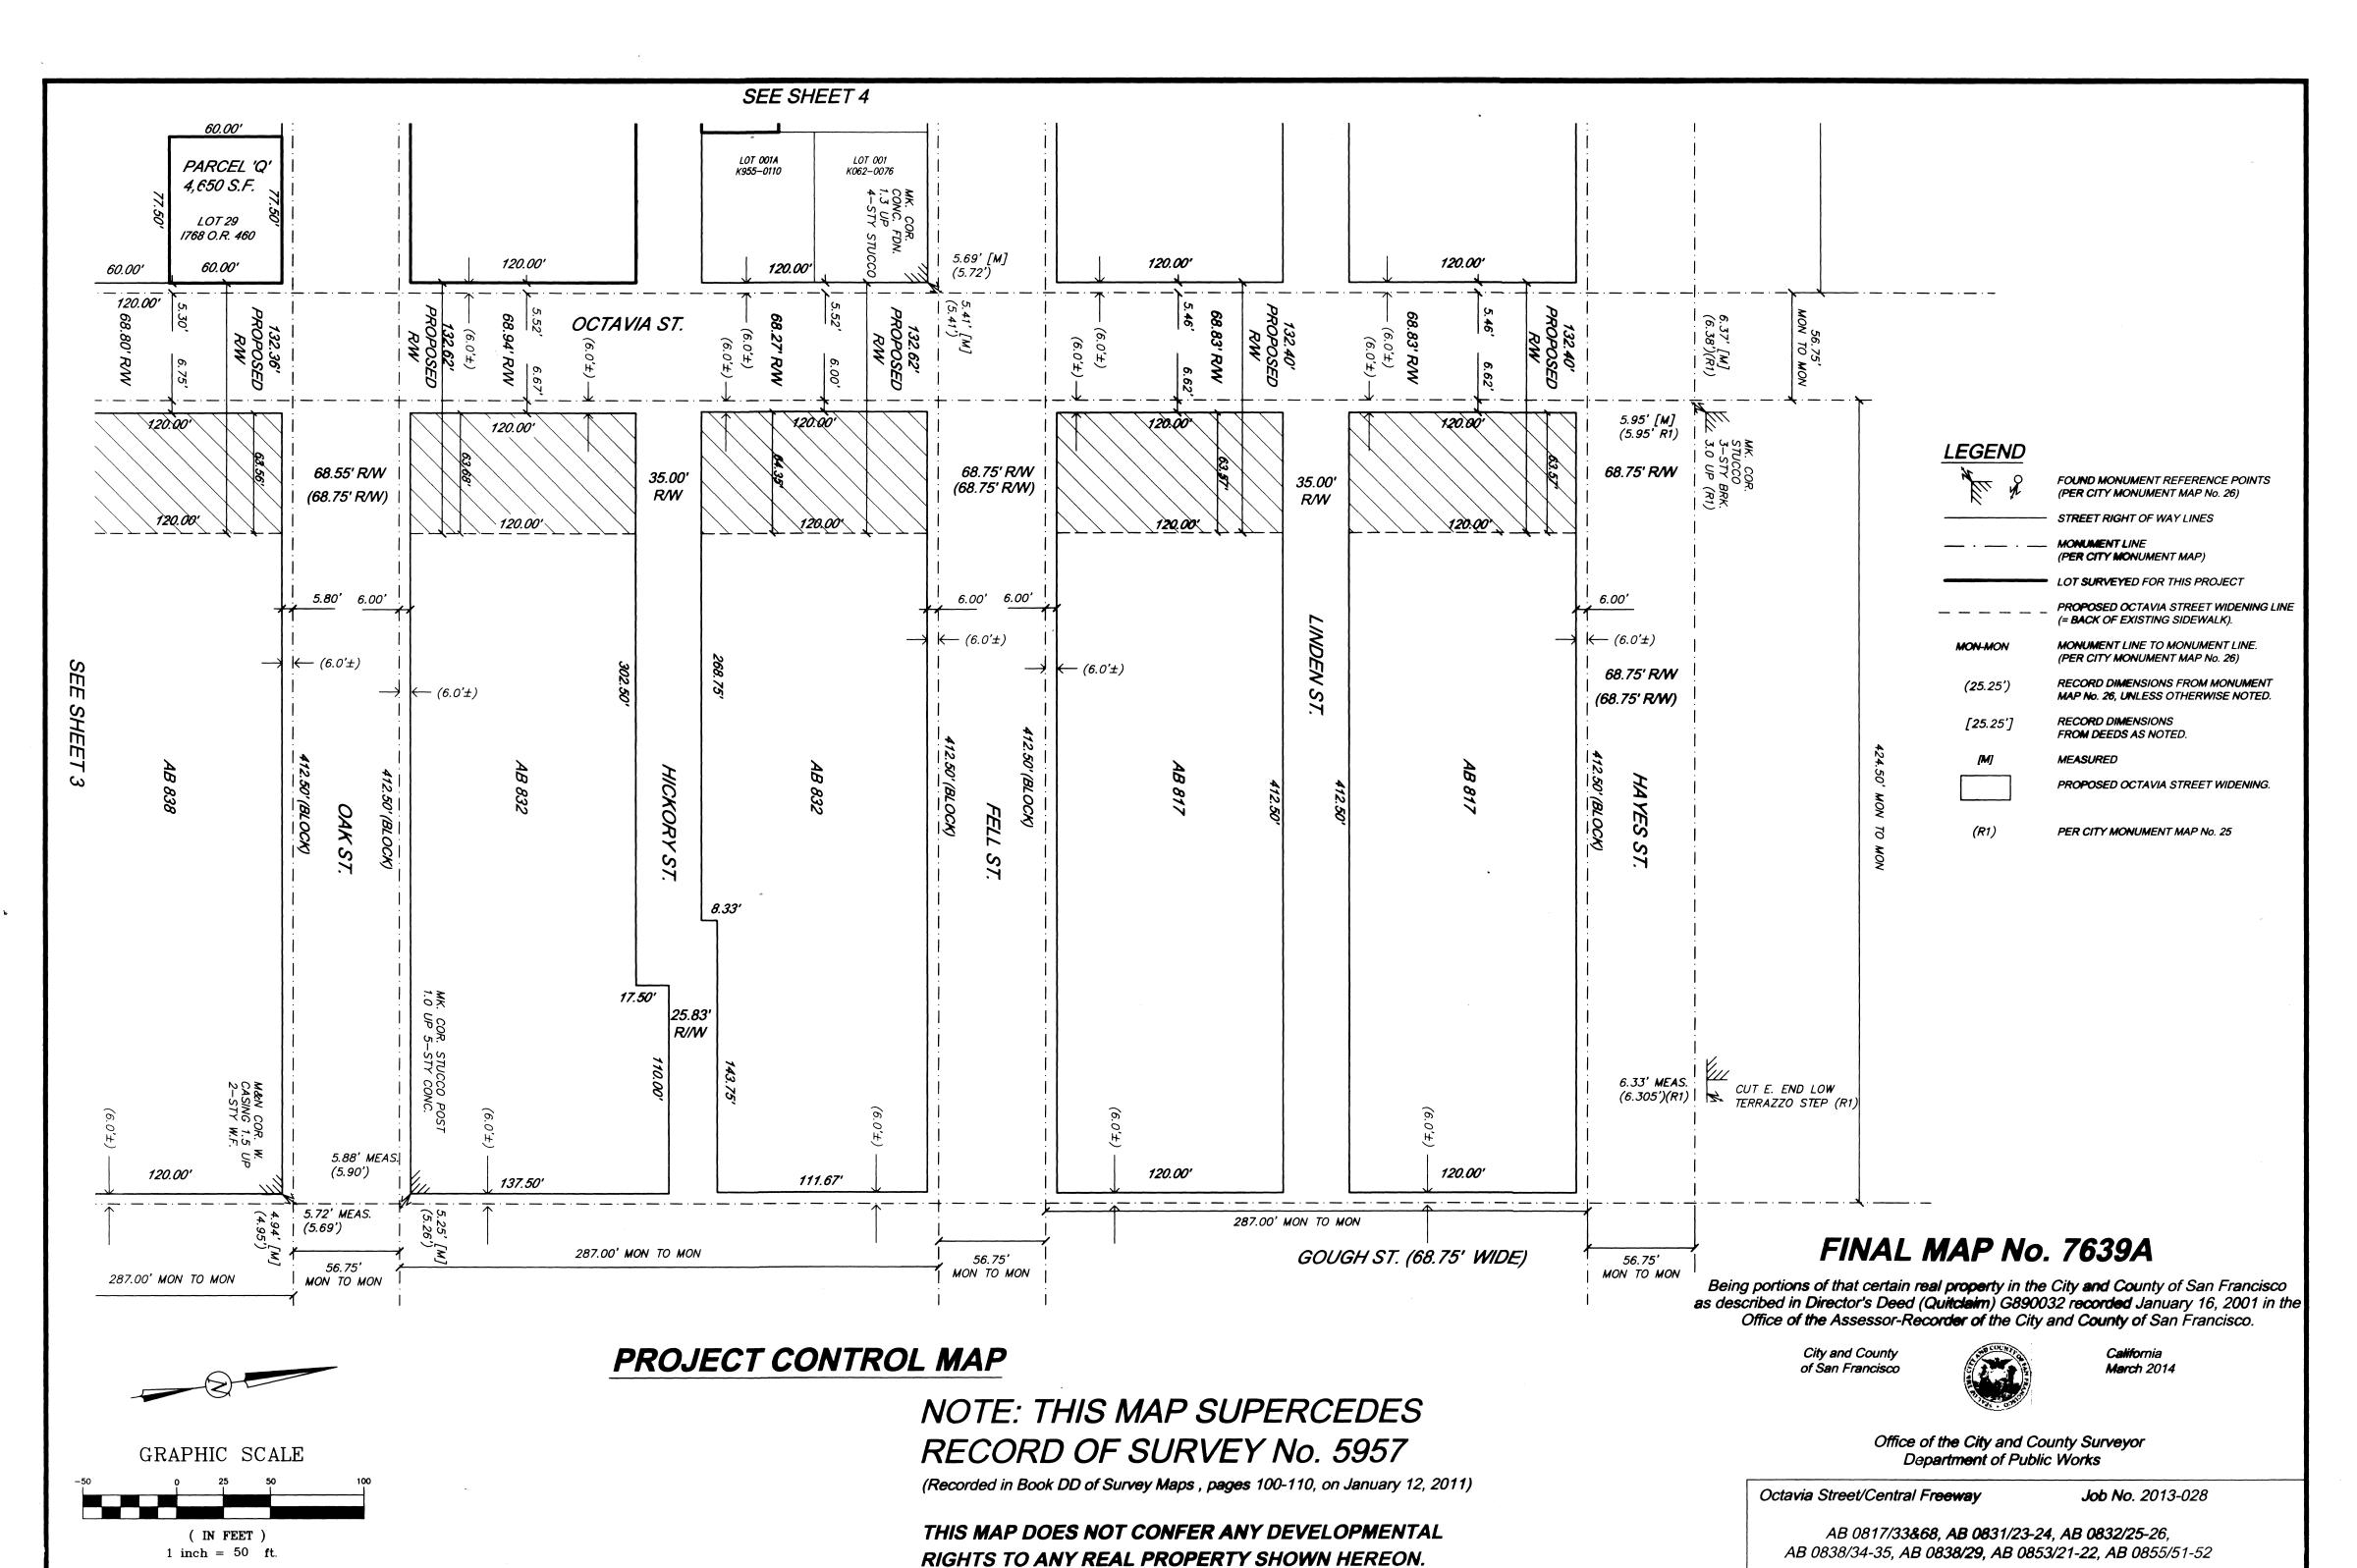

# NOTE: THIS MAP SUPERCEDES RECORD OF SURVEY No. 5957

(Recorded in Book DD of Survey Maps , pages 100-110, on January 12, 2011)

THIS MAP DOES NOT CONFER ANY DEVELOPMENTAL RIGHTS TO ANY REAL PROPERTY SHOWN HEREON.

## FINAL MAP No. 7639A

Being portions of that certain real property in the City and County of San Francisco as described in Director's Deed (Quitclaim) G890032 recorded January 16, 2001 in the Office of the Assessor-Recorder of the City and County of San Francisco.

City and County of San Francisco

California March 2014

Office of the City and County Surveyor

Department of Public Works

Octavia Street/Central Freeway

Job No. 2013-028

AB 0817/33&68, AB 0831/23-24, AB 0832/25-26, AB 0838/34-35, AB 0838/29, AB 0853/21-22, AB 0855/51-52