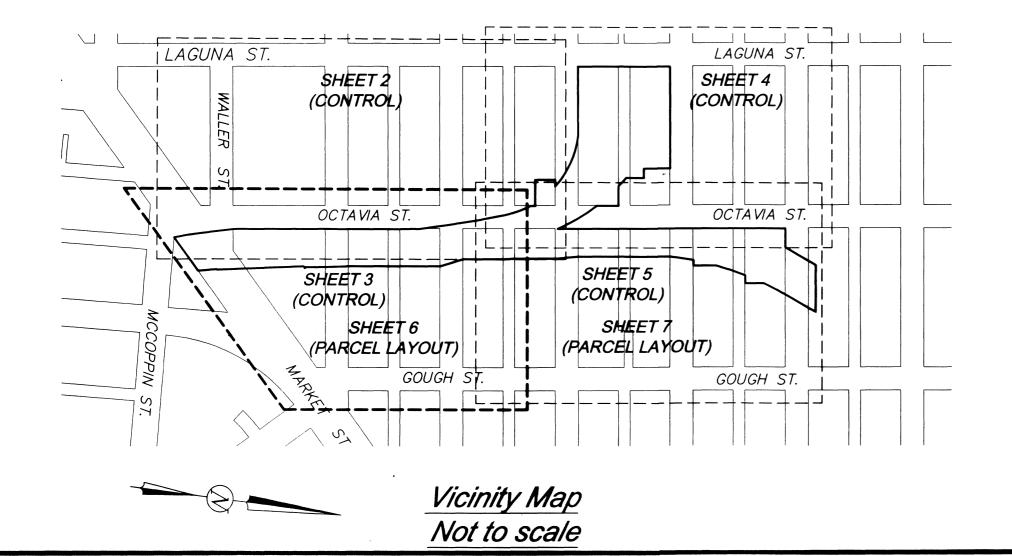

# NOTE: THIS MAP SUPERCEDES RECORD OF SURVEY No. 5957

(Recorded in Book DD of Survey Maps , pages 100-110, on January 12, 2011)

THIS MAP DOES NOT CONFER ANY DEVELOPMENTAL RIGHTS TO ANY REAL PROPERTY SHOWN HEREON.

## FINAL MAP No. 7639A

Being portions of that certain real property in the City and County of San Francisco as described in Director's Deed (Quitclaim) G890032 recorded January 16, 2001 in the Office of the Assessor-Recorder of the City and County of San Francisco.

City and County of San Francisco

California March 2014

Office of the City and County Surveyor

Department of Public Works

Octavia Street/Central Freeway

Job No. 2013-028

AB 0817/33&68, AB 0831/23-24, AB 0832/25-26, AB 0838/34-35, AB 0838/29, AB 0853/21-22, AB 0855/51-52