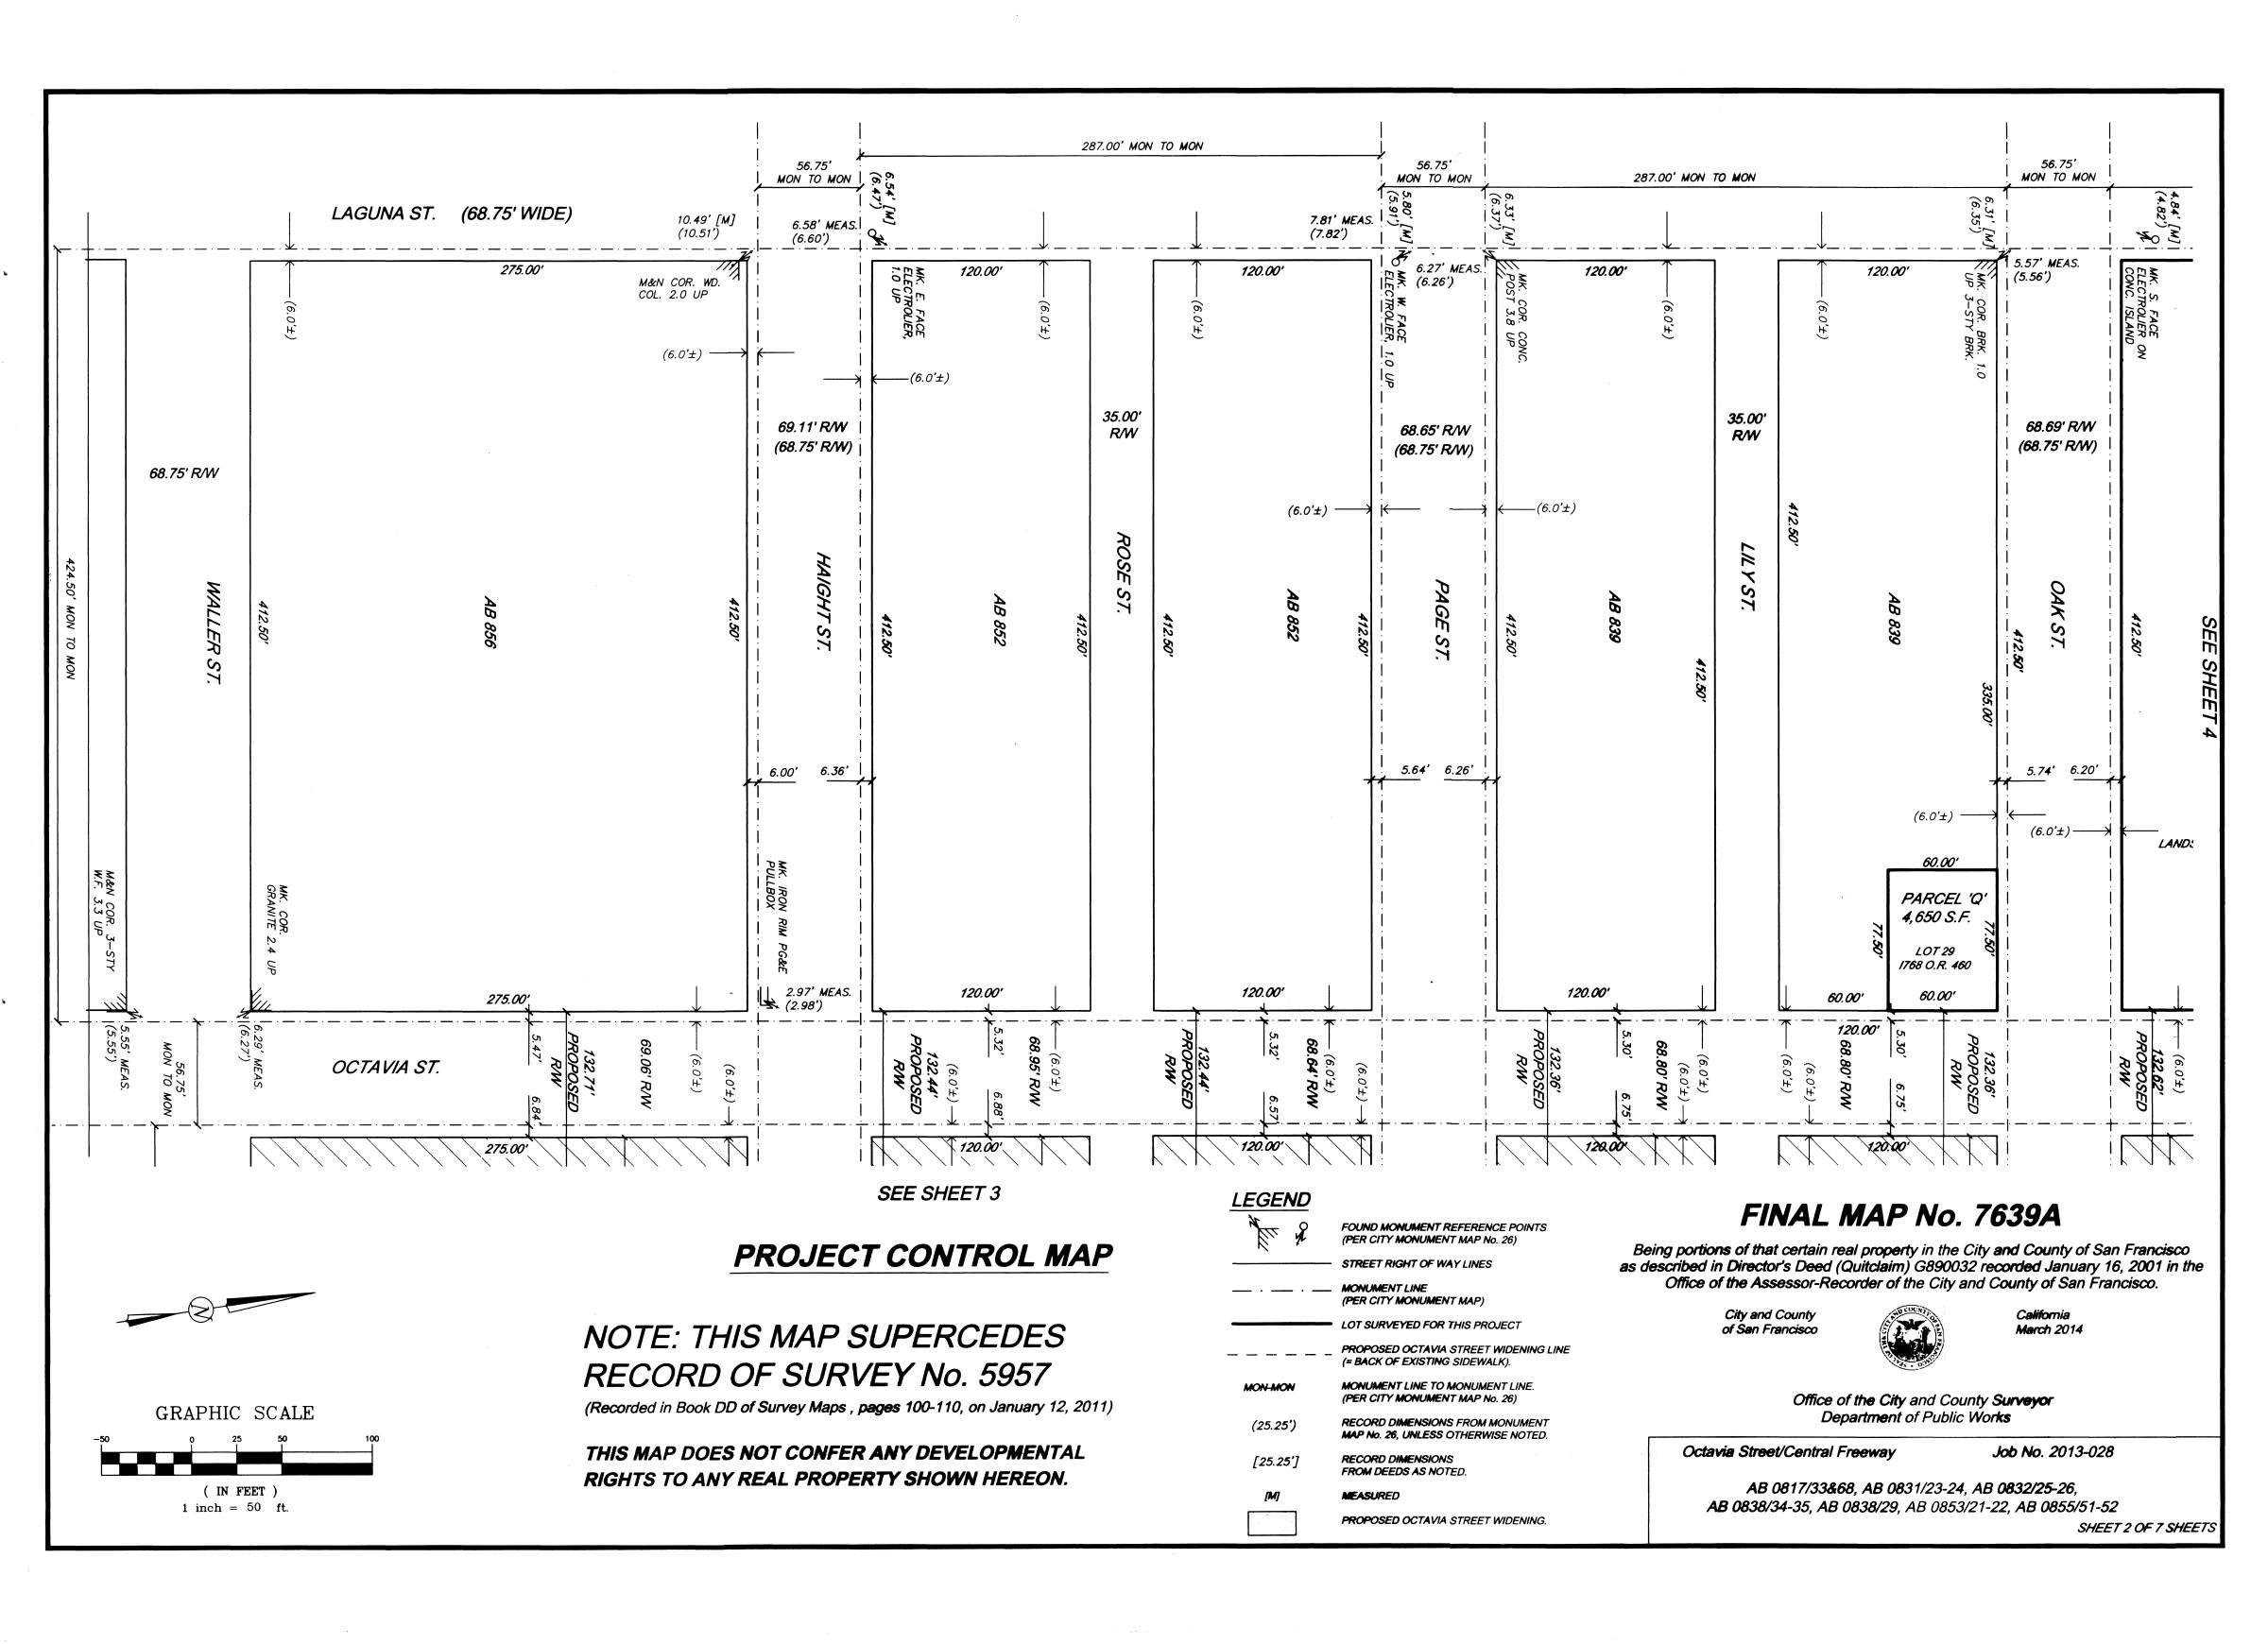

### **BASIS OF SURVEY**

City and County of San Francisco Monument Map No. 26, on file in the Office of the County Surveyor, City and County of San Francisco was used as the Basis of of this survey.

#### GENERAL NOTES

- (1) All distances within this drawing are based on the U.S. survey foot and decimals thereof.
- (2) Record distances = measured distances, unless otherwise noted.
- (3) All city monuments shown hereon must be protected per State Land Surveyors' Act and City and County of San Francisco Standard Specifications Section 107.09. Please call Surveys at (415) 554-5827to report any monuments in danger of destruction or removal.
- (4) Unless otherwise noted, all angles shown are right angles.
- (5) Measured distances between monument lines and right-of-way lines are based on field locations of survey points set by previous surveys and by building possession lines.

# NOTE: THIS MAP SUPERCEDES RECORD OF SURVEY No. 5957

(Recorded in Book DD of Survey Maps , pages 100-110, on January 12, 2011)

THIS MAP DOES NOT CONFER ANY DEVELOPMENTAL RIGHTS TO ANY REAL PROPERTY SHOWN HEREON.

## FINAL MAP No. 7639A

Being portions of that certain real property in the City and County of San Francisco as described in Director's Deed (Quitclaim) G890032 recorded January 16, 2001 in the Office of the Assessor-Recorder of the City and County of San Francisco.

City and County of San Francisco

California March 2014

Office of the City and County Surveyor

Department of Public Works

Octavia Street/Central Freeway

Job No. 2013-028

AB 0817/33&68, AB 0831/23-24, AB 0832/25-26, AB 0838/34-35, AB 0838/29, AB 0853/21-22, AB 0855/51-52