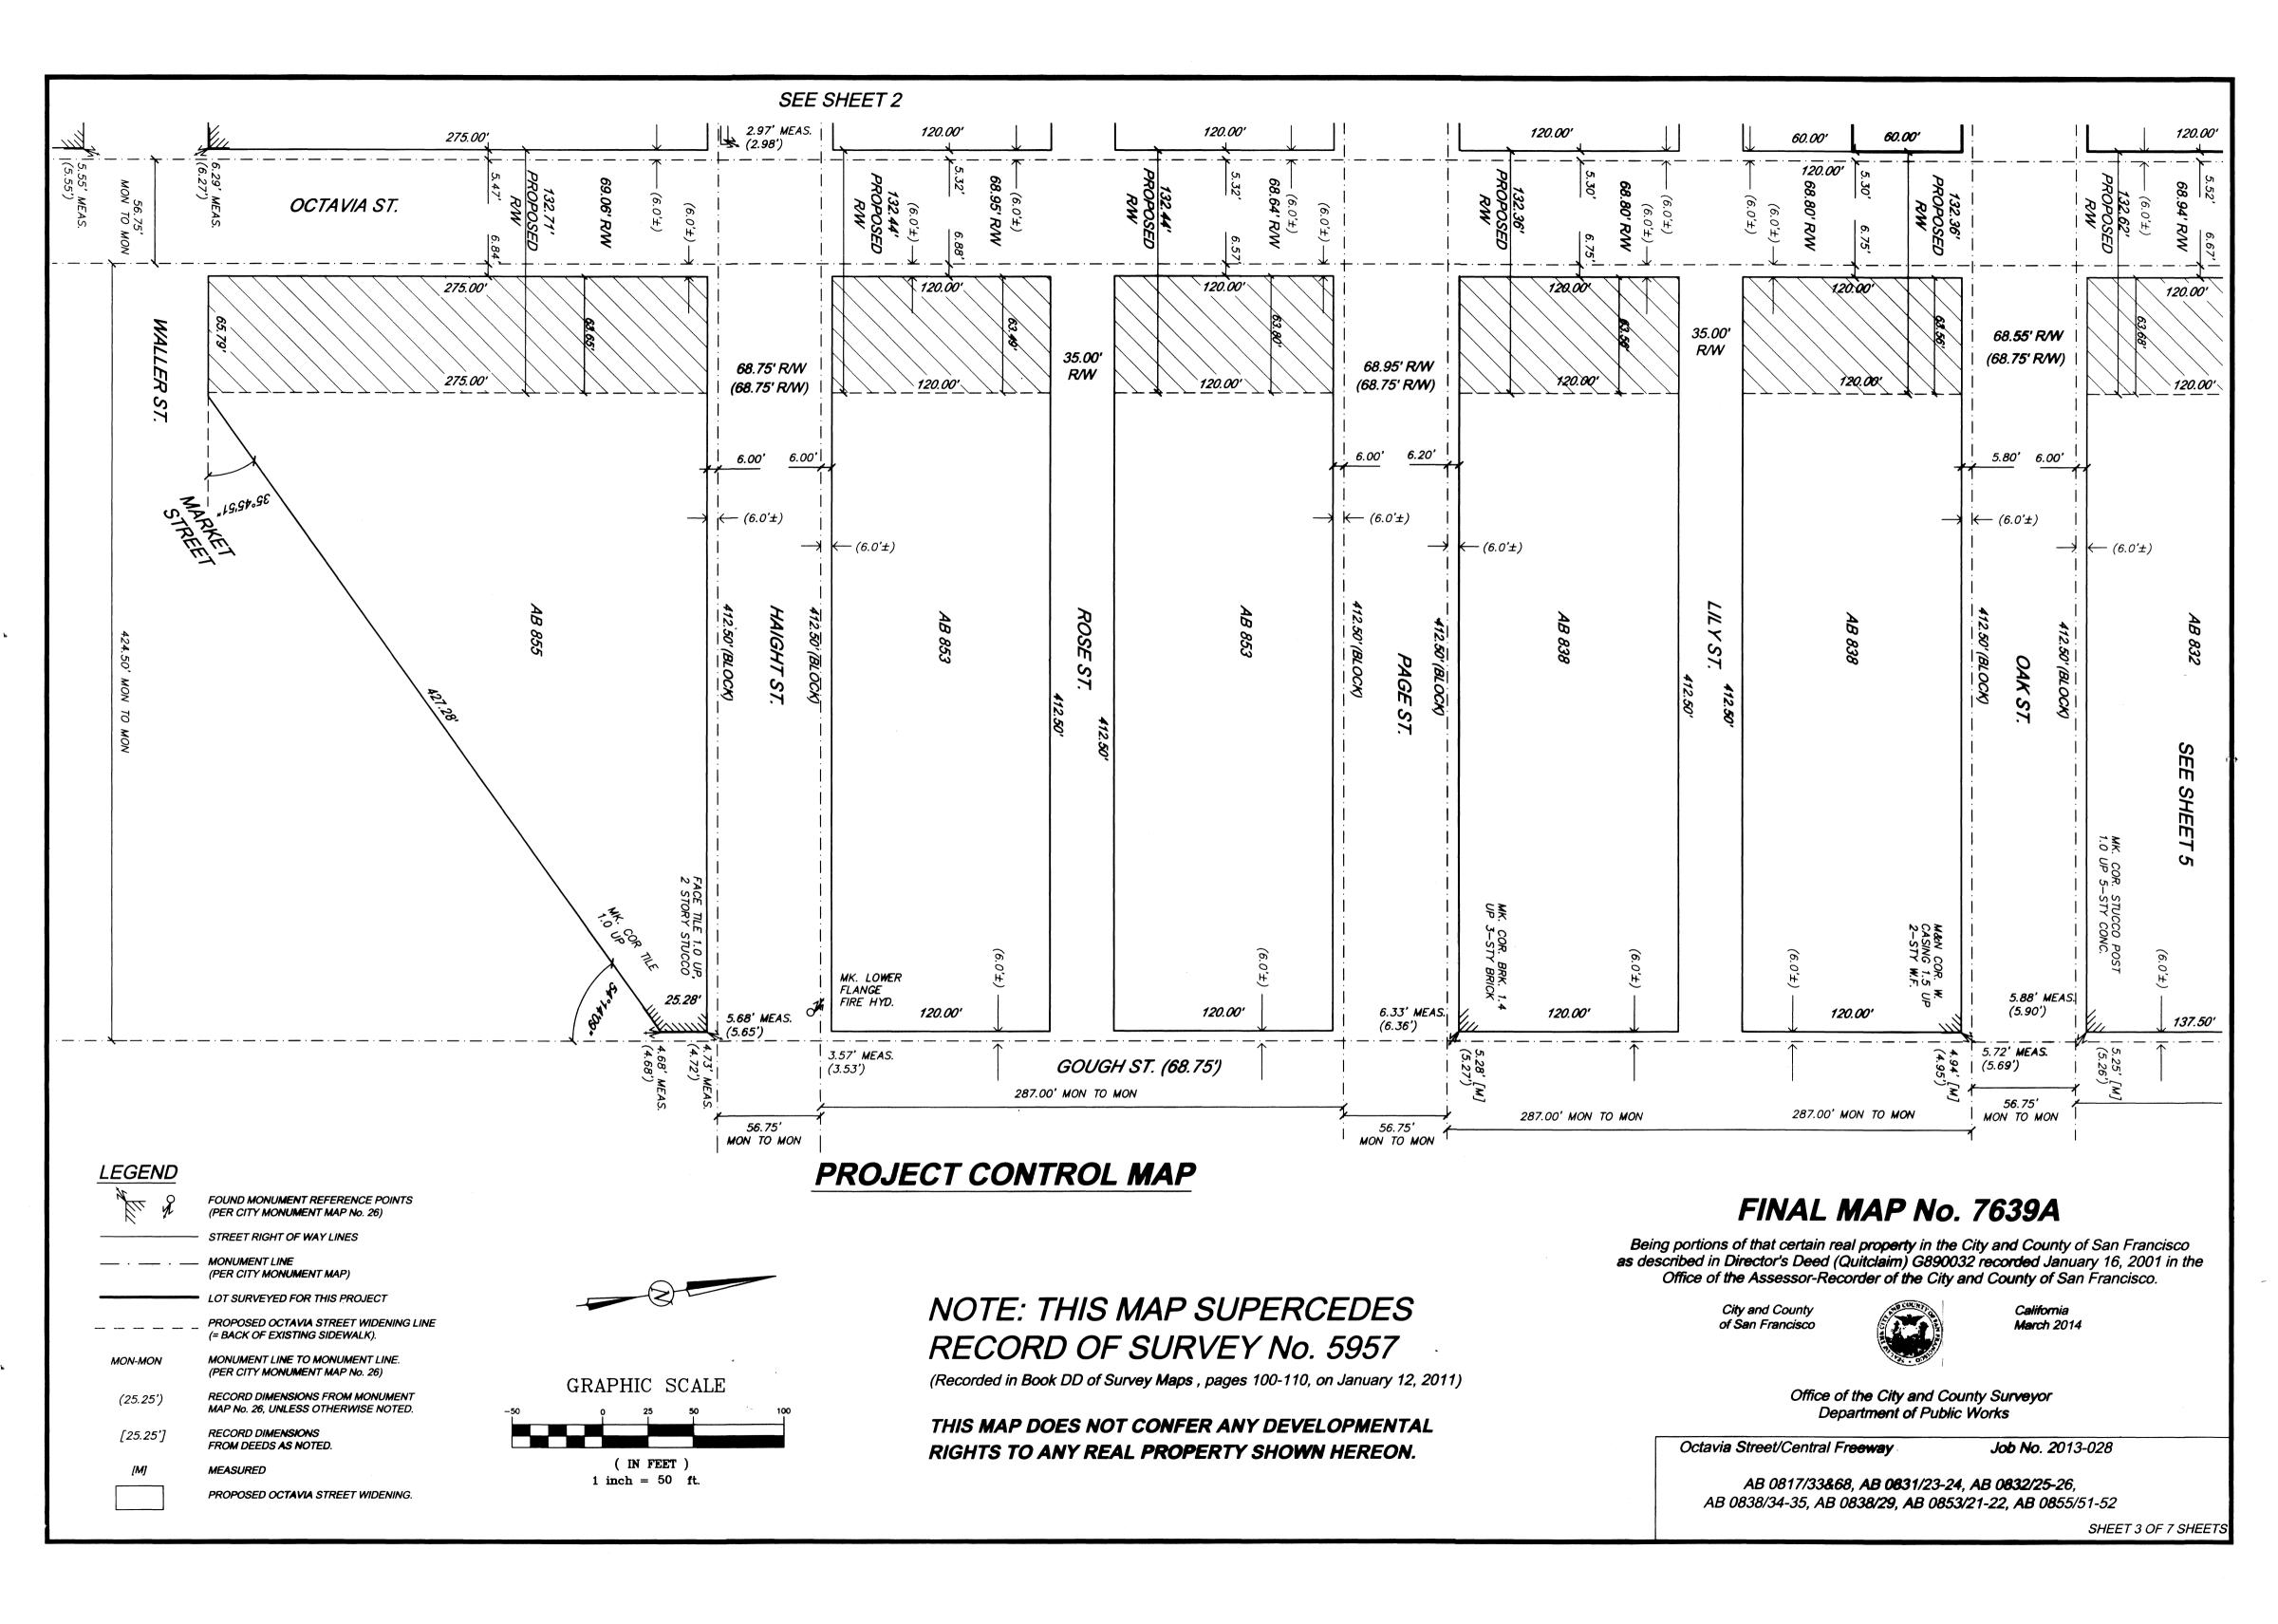

### **BASIS OF SURVEY**

City and County of San Francisco Monument Map No. 26, on file in the Office of the County Surveyor, City and County of San Francisco was used as the Basis of of this survey.

#### GENERAL NOTES

- (1) All distances within this drawing are based on the U.S. survey foot and decimals thereof.
- (2) Record distances = measured distances, unless otherwise noted.
- (3) All city monuments shown hereon must be protected per State Land Surveyors' Act and City and County of San Francisco Standard Specifications Section 107.09. Please call Surveys at (415) 554-5827to report any monuments in danger of destruction or removal.
- (4) Unless otherwise noted, all angles shown are right angles.
- (5) Measured distances between monument lines and right-of-way lines are based on field locations of survey points set by previous surveys and by building possession lines.

# NOTE: THIS MAP SUPERCEDES RECORD OF SURVEY No. 5957

(Recorded in Book DD of Survey Maps , pages 100-110, on January 12, 2011)

THIS MAP DOES NOT CONFER ANY DEVELOPMENTAL RIGHTS TO ANY REAL PROPERTY SHOWN HEREON.

## FINAL MAP No. 7639A

Being portions of that certain real property in the City and County of San Francisco as described in Director's Deed (Quitclaim) G890032 recorded January 16, 2001 in the Office of the Assessor-Recorder of the City and County of San Francisco.

City and County of San Francisco

California March 2014

Office of the City and County Surveyor

Department of Public Works

Octavia Street/Central Freeway

Job No. 2013-028

AB 0817/33&68, AB 0831/23-24, AB 0832/25-26, AB 0838/34-35, AB 0838/29, AB 0853/21-22, AB 0855/51-52