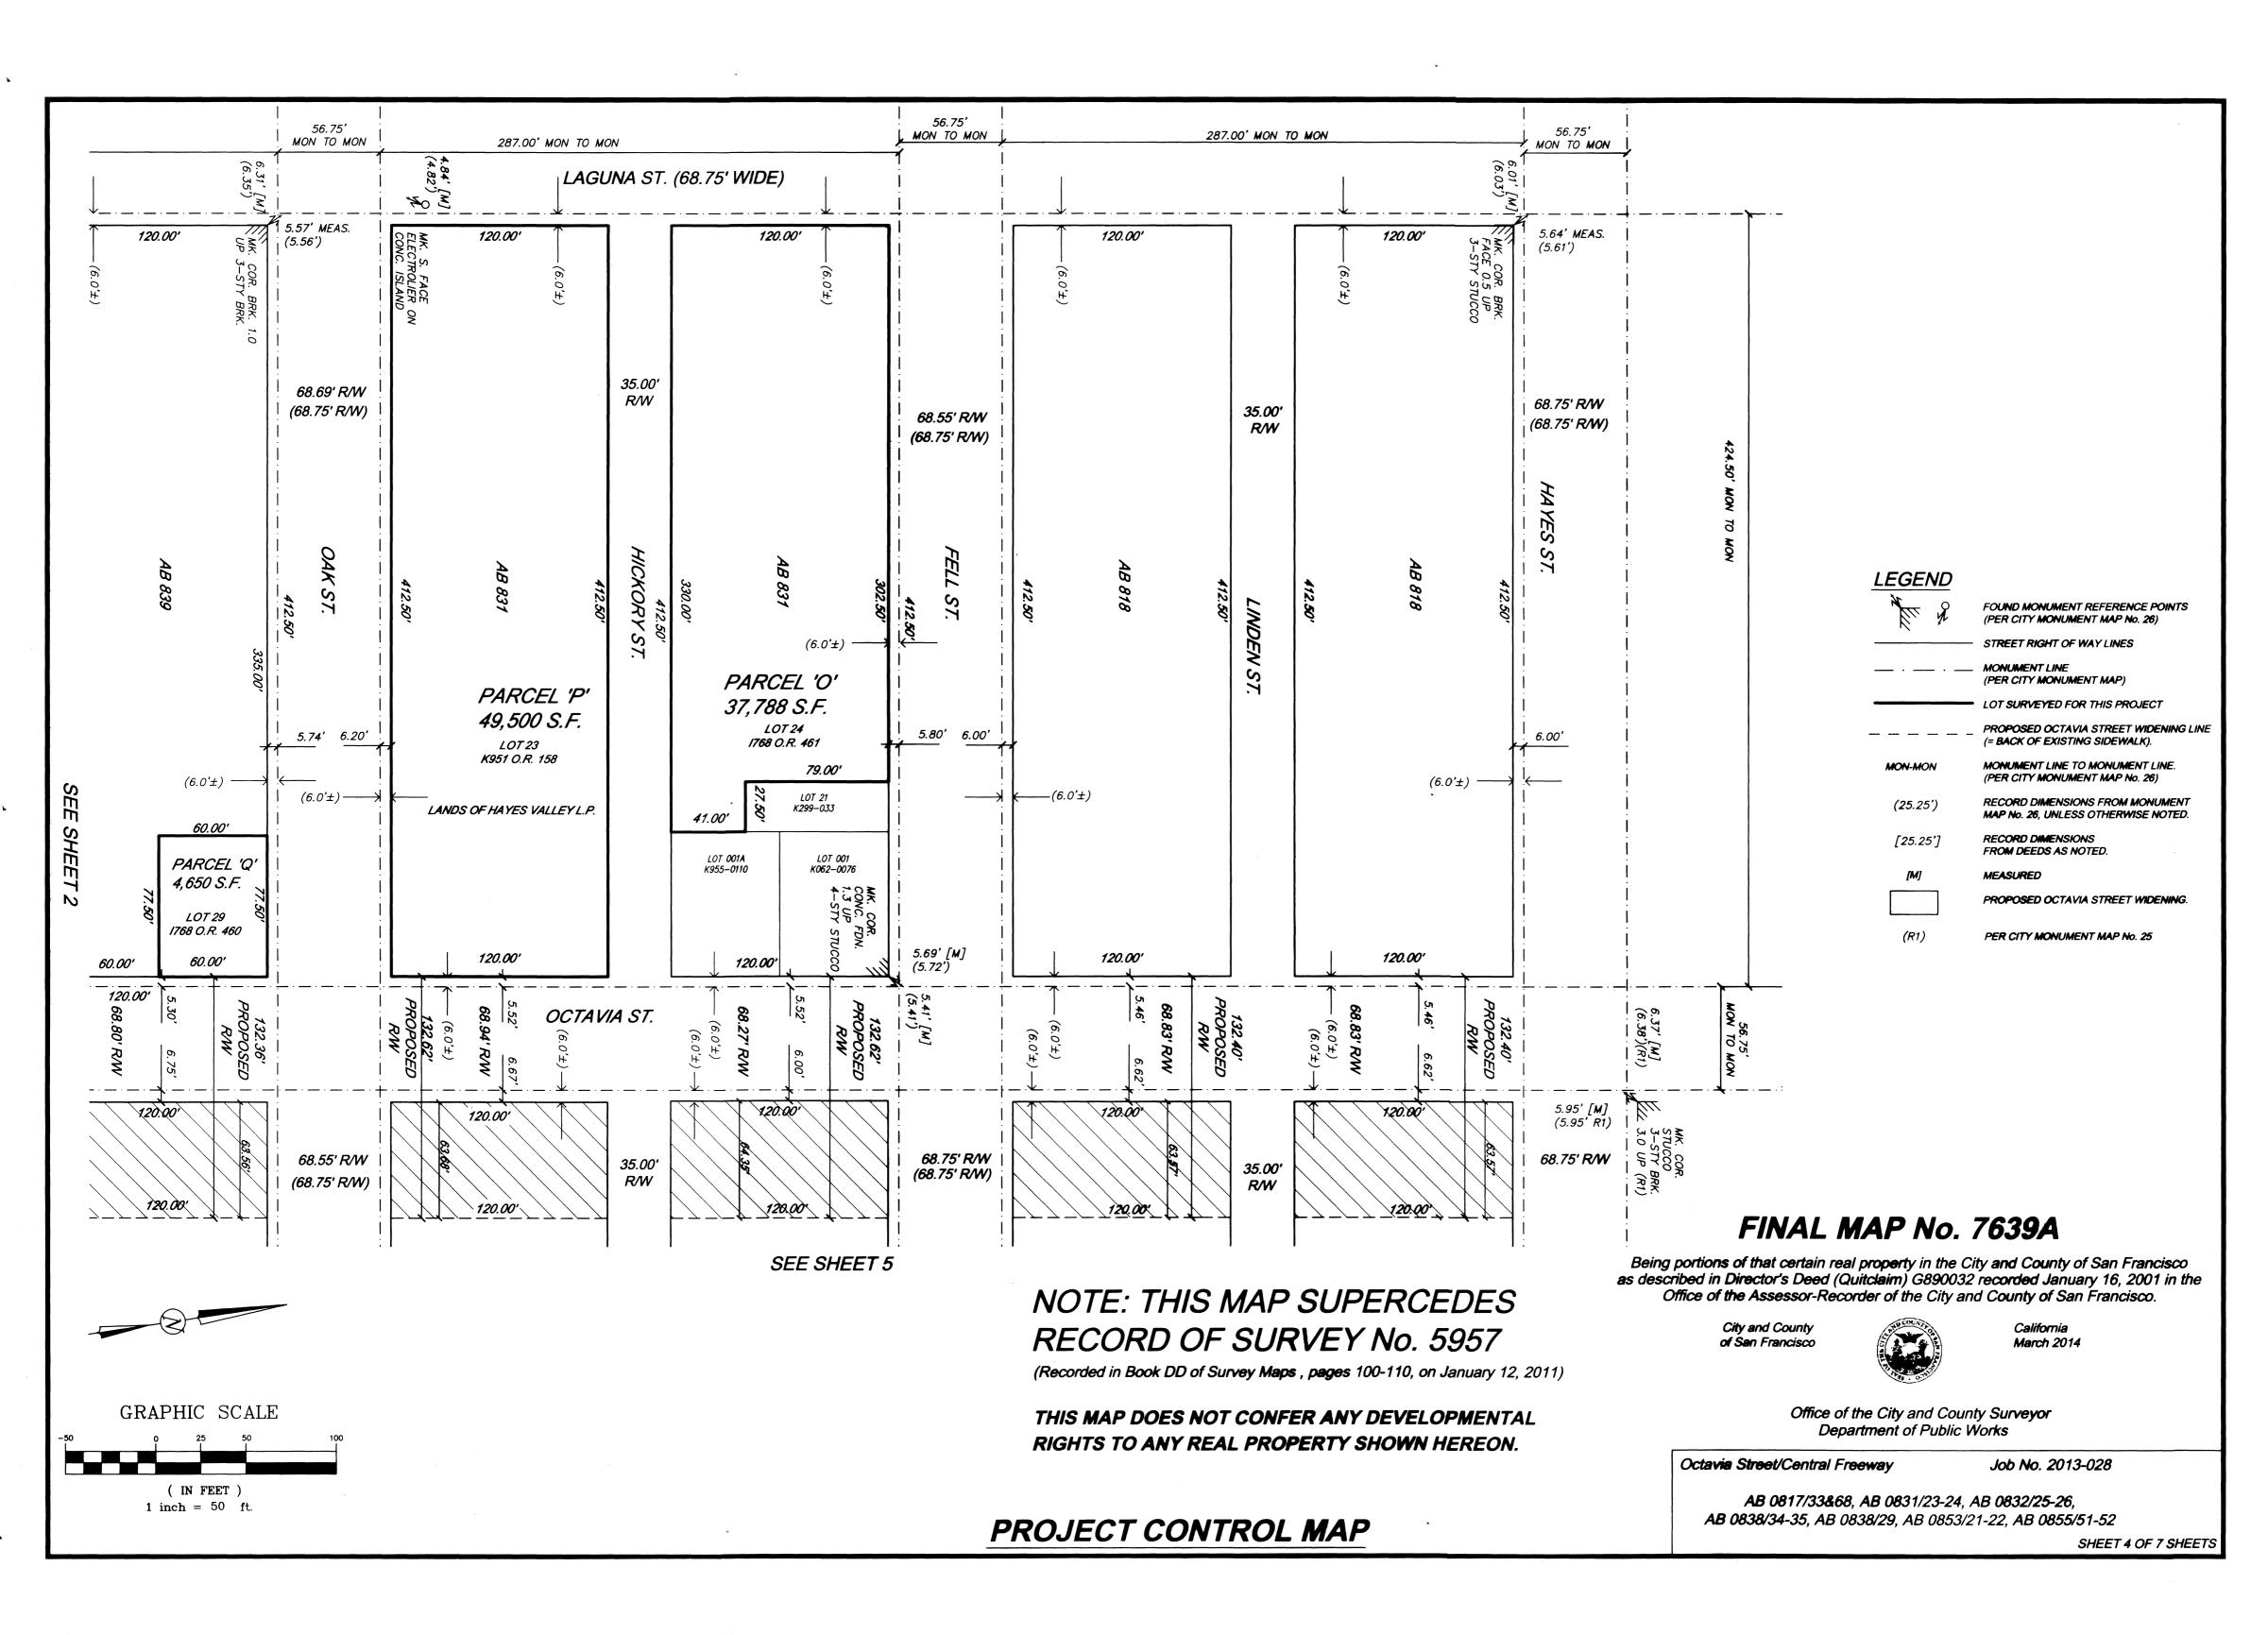

# NOTE: THIS MAP SUPERCEDES RECORD OF SURVEY No. 5957

(Recorded in Book DD of Survey Maps , pages 100-110, on January 12, 2011)

THIS MAP DOES NOT CONFER ANY DEVELOPMENTAL RIGHTS TO ANY REAL PROPERTY SHOWN HEREON.

## FINAL MAP No. 7639A

Being portions of that certain real property in the City and County of San Francisco as described in Director's Deed (Quitclaim) G890032 recorded January 16, 2001 in the Office of the Assessor-Recorder of the City and County of San Francisco.

City and County of San Francisco

California March 2014

Office of the City and County Surveyor

Department of Public Works

Octavia Street/Central Freeway

Job No. 2013-028

AB 0817/33&68, AB 0831/23-24, AB 0832/25-26, AB 0838/34-35, AB 0838/29, AB 0853/21-22, AB 0855/51-52