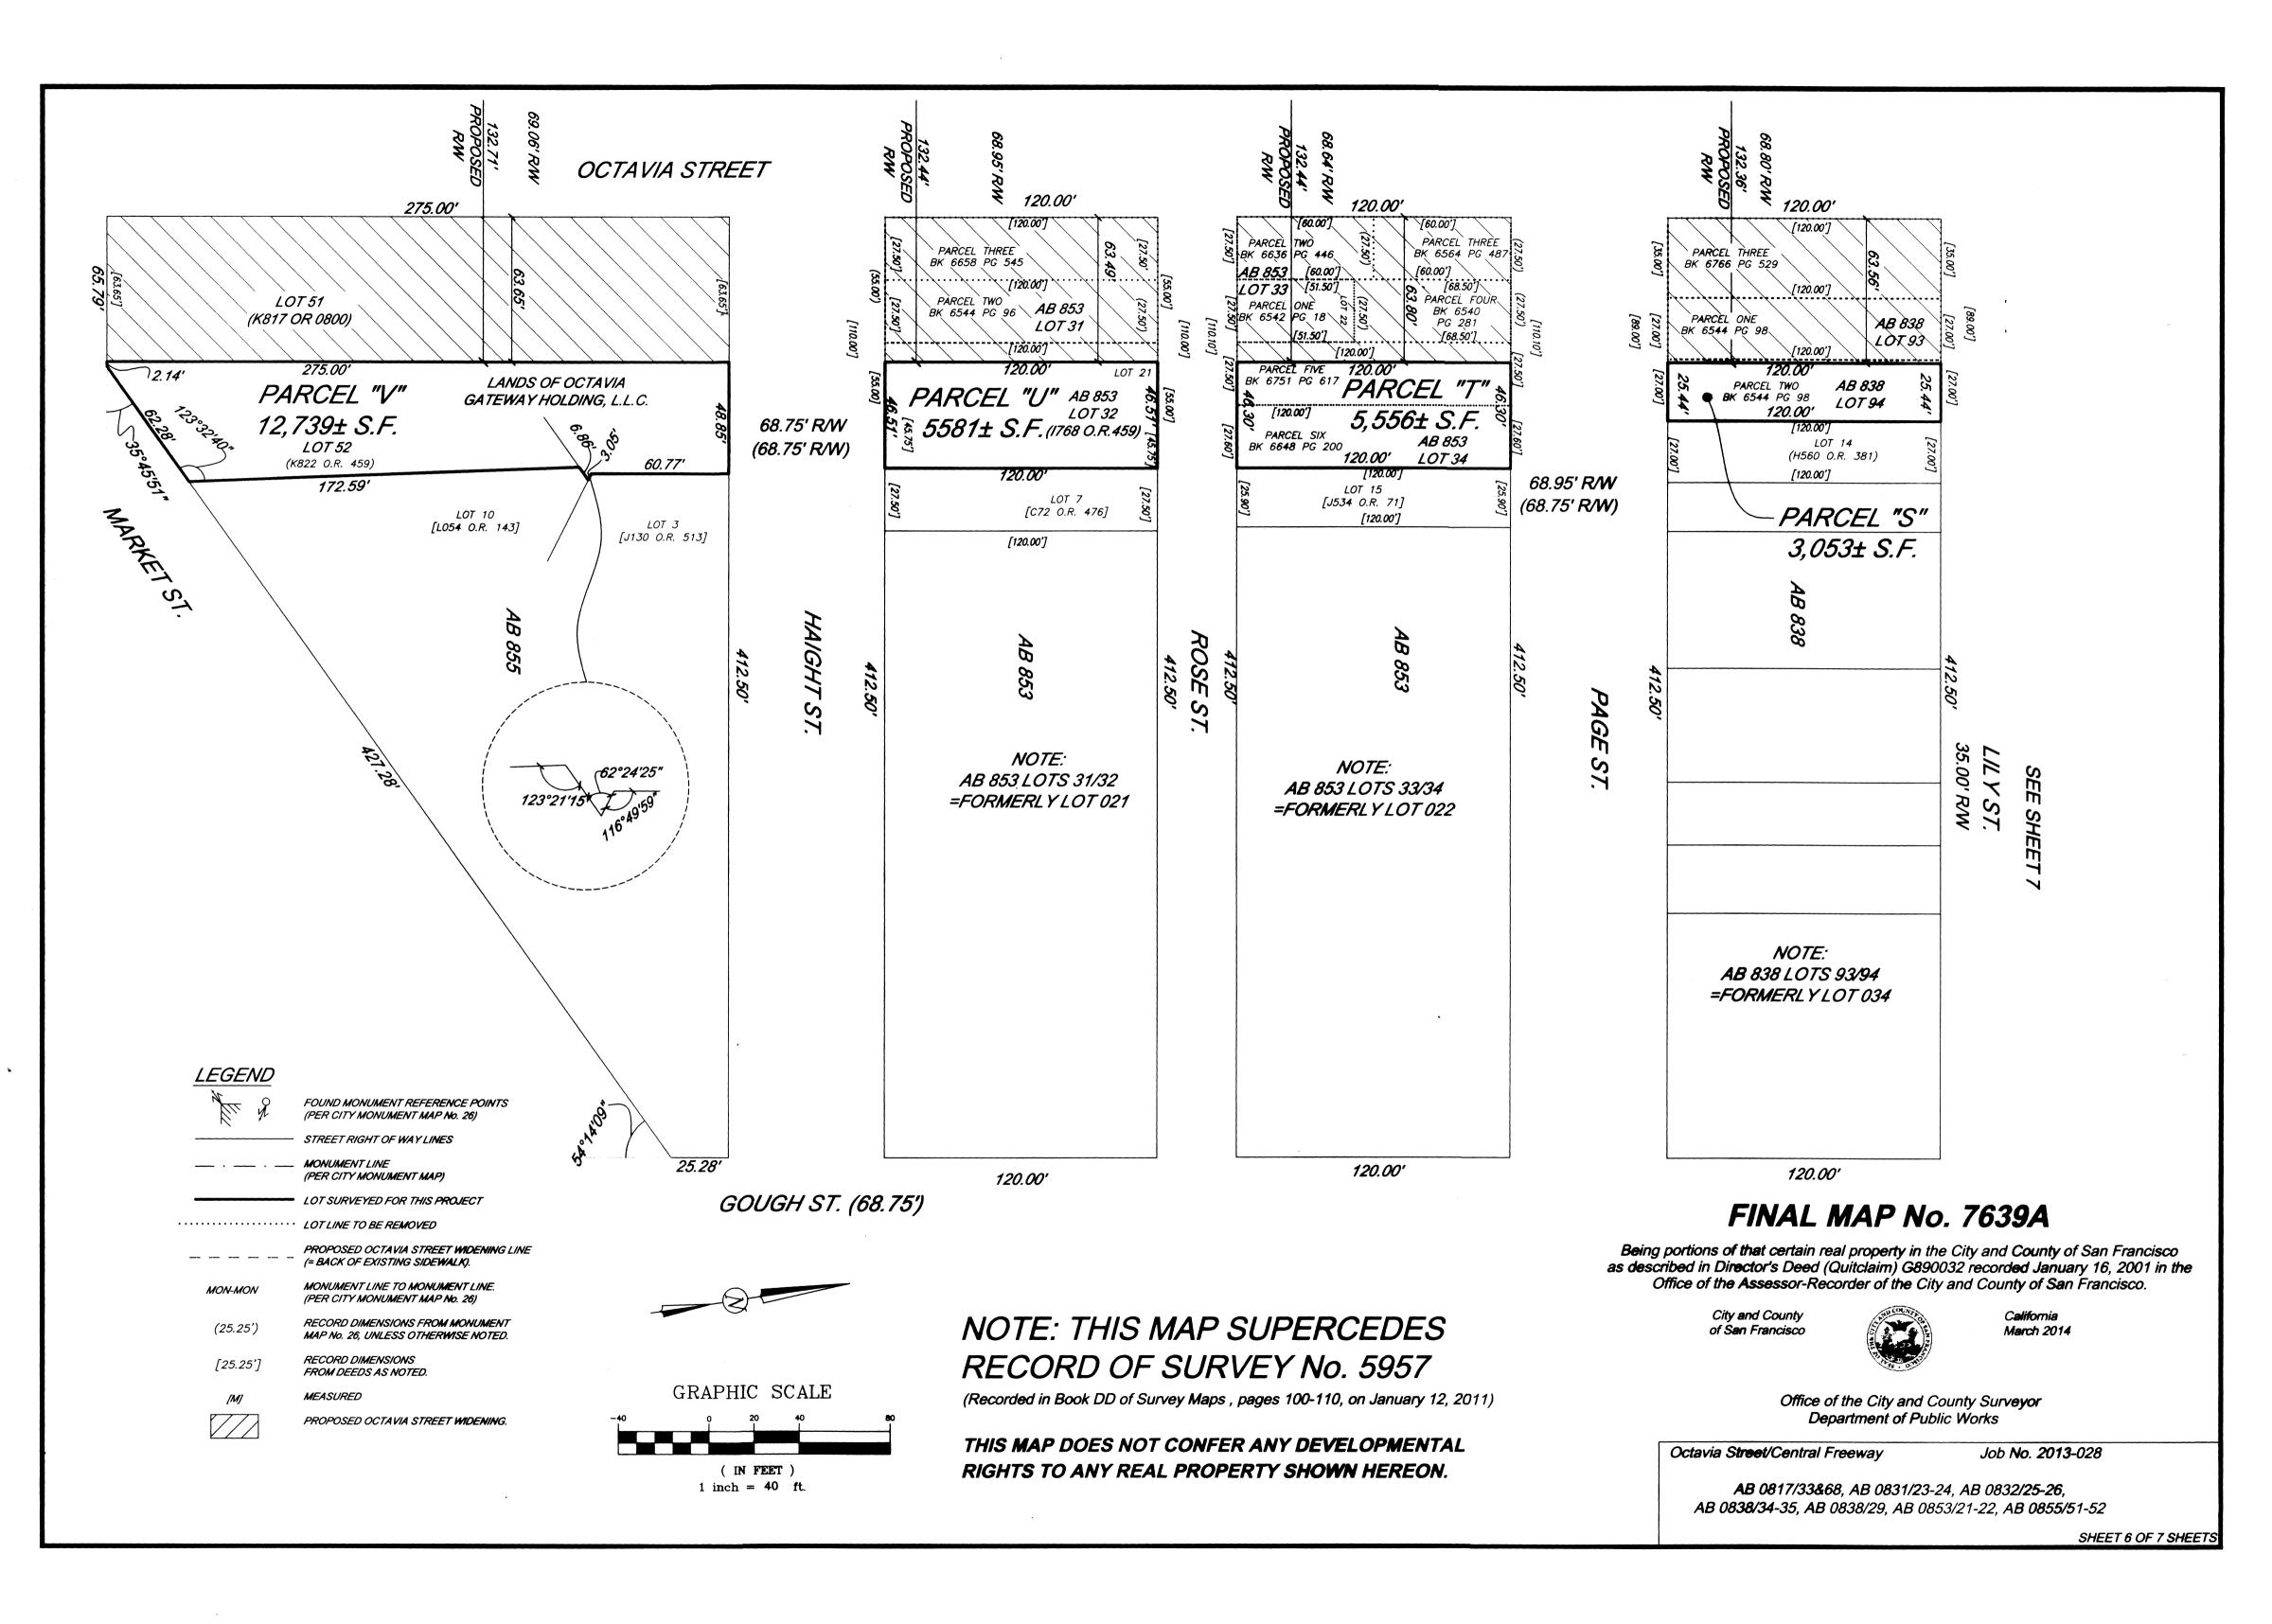

# NOTE: THIS MAP SUPERCEDES RECORD OF SURVEY No. 5957

(Recorded in Book DD of Survey Maps , pages 100-110, on January 12, 2011)

THIS MAP DOES NOT CONFER ANY DEVELOPMENTAL RIGHTS TO ANY REAL PROPERTY SHOWN HEREON.

## FINAL MAP No. 7639A

Being portions of that certain real property in the City and County of San Francisco as described in Director's Deed (Quitclaim) G890032 recorded January 16, 2001 in the Office of the Assessor-Recorder of the City and County of San Francisco.

City and County of San Francisco

California March 2014

Office of the City and County Surveyor

Department of Public Works

Octavia Street/Central Freeway

Job No. 2013-028

AB 0817/33&68, AB 0831/23-24, AB 0832/25-26, AB 0838/34-35, AB 0838/29, AB 0853/21-22, AB 0855/51-52