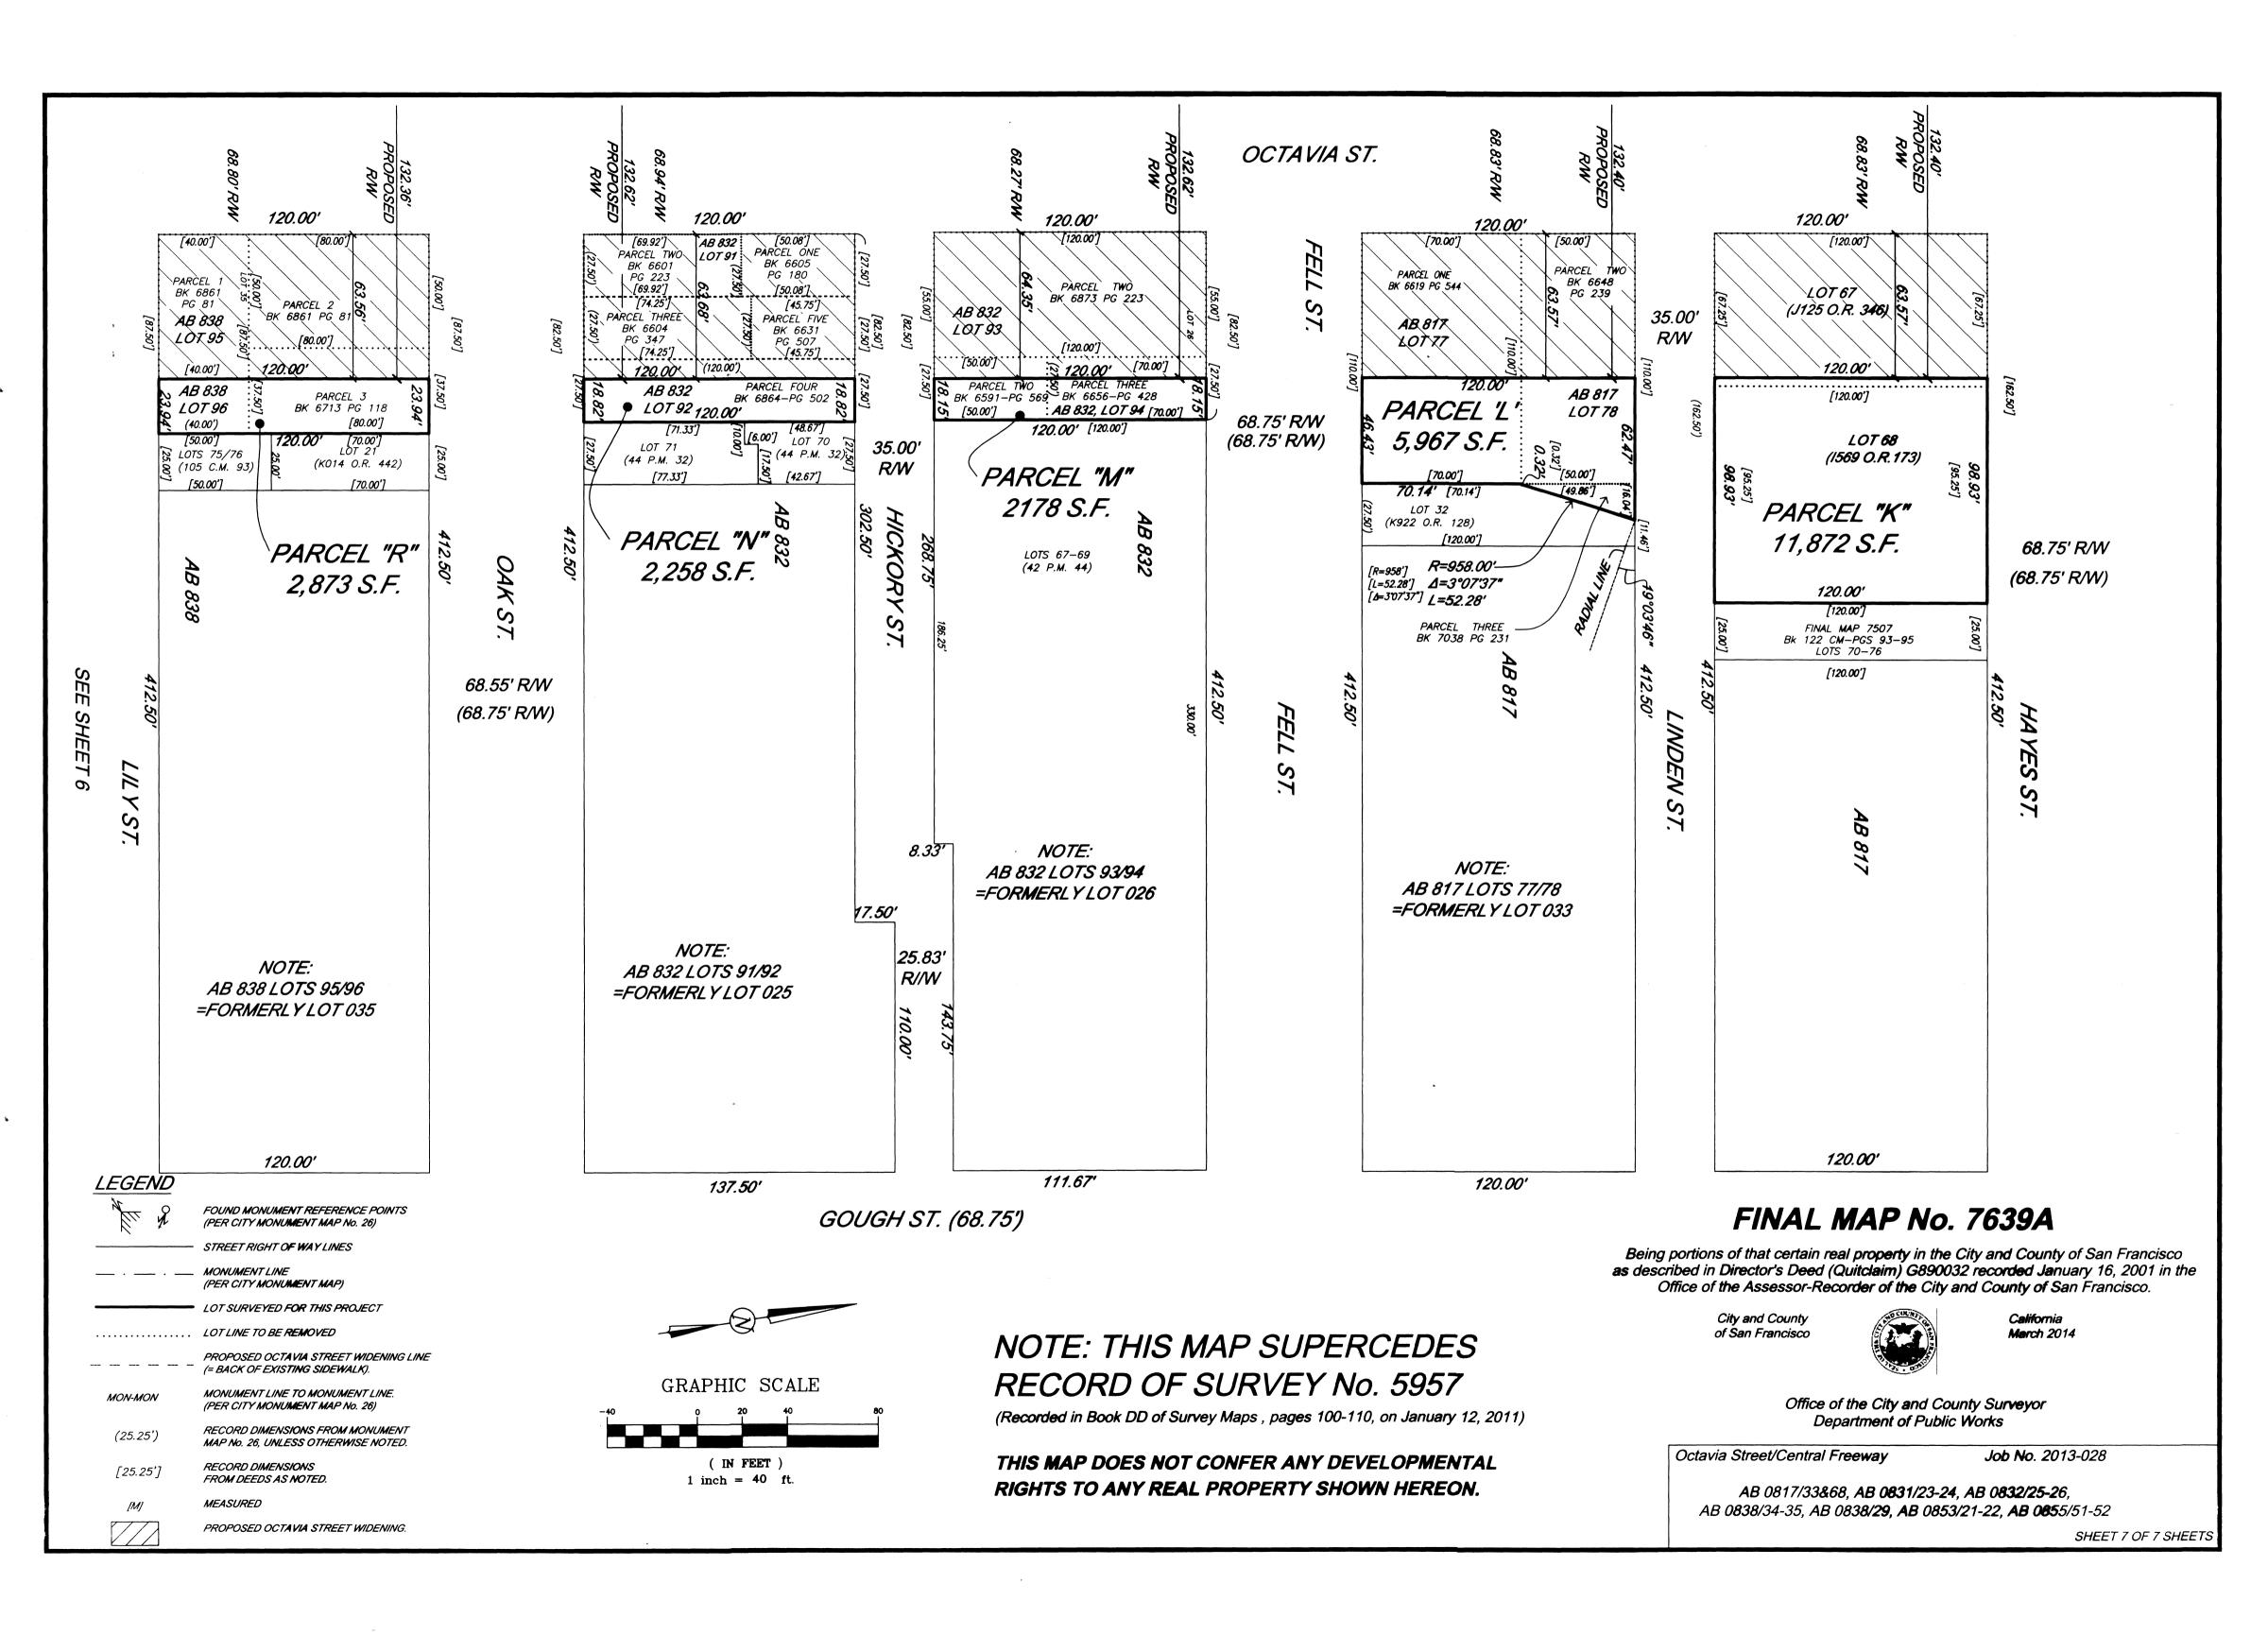

# NOTE: THIS MAP SUPERCEDES RECORD OF SURVEY No. 5957

(Recorded in Book DD of Survey Maps , pages 100-110, on January 12, 2011)

THIS MAP DOES NOT CONFER ANY DEVELOPMENTAL RIGHTS TO ANY REAL PROPERTY SHOWN HEREON.

## FINAL MAP No. 7639A

Being portions of that certain real property in the City and County of San Francisco as described in Director's Deed (Quitclaim) G890032 recorded January 16, 2001 in the Office of the Assessor-Recorder of the City and County of San Francisco.

City and County of San Francisco

California March 2014

Office of the City and County Surveyor

Department of Public Works

Octavia Street/Central Freeway

Job No. 2013-028

AB 0817/33&68, AB 0831/23-24, AB 0832/25-26, AB 0838/34-35, AB 0838/29, AB 0853/21-22, AB 0855/51-52