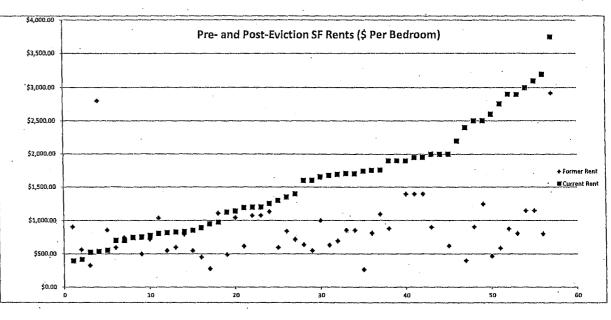

Supervisors Campos, Kim, Avalos, and Mar BOARD OF SUPERVISORS

Page 2 4/9/2014

17-16

Survey Results inti-Eviction Mapping Project 3/16/14

|   | Address                             | 2. When did you<br>move into this<br>residence? | 4a. Whal was your<br>Individual monthly<br>rant? | Monthly Rent Edited | 5. If you have<br>already moved out,<br>what is the new rent<br>is in your former<br>home? | 8. is/was your home<br>subject to rent<br>control? | 9, How m≞ny<br>- bedroome were/are<br>-in your unit?            | 10. Which tactics<br>warelars being used<br>to force you to leave<br>your home?                             | moved? | , 13. Please describe<br>your current living<br>situation.<br>Housesitling but moat<br>of my belongings are | 14. Where did you<br>move?                                                      | Stayed in SF | 15. What is the<br>approximate date<br>, that you moved?<br>;                | 18, What Is your<br>current rent?                 |       |
|---|-------------------------------------|-------------------------------------------------|--------------------------------------------------|---------------------|--------------------------------------------------------------------------------------------|----------------------------------------------------|-----------------------------------------------------------------|-------------------------------------------------------------------------------------------------------------|--------|-------------------------------------------------------------------------------------------------------------|---------------------------------------------------------------------------------|--------------|------------------------------------------------------------------------------|---------------------------------------------------|-------|
|   | 1174 Pine Street @<br>Leevenworth   | 6/1/2011                                        | 424                                              | . 424               | l.                                                                                         | Yes                                                | originally 1, but<br>turned into 2 by Alice                     | Harassment                                                                                                  | Yae    | still in my berm @<br>1174 pine st                                                                          | 1568 lassile in<br>bayview                                                      | SF           | 12/31/2012 (                                                                 | rae - houseelling                                 |       |
| , | 666 Post Street                     | 1969                                            | \$900.00                                         | \$900.00            | \$4500,00/monih<br>Unknown, owner                                                          | Yes                                                | :<br>1 mester, 1 with<br>pocket doore.                          | Ellis Act, Owner Move<br>I In<br>Owner already lived<br>'above me, cialms                                   | Yes    | New permanent<br>'residence                                                                                 | 1 <mark>,420 Berry Sireet</mark>                                                | SF           |                                                                              | 10% of :<br>;1300,00/month                        |       |
|   | 878 Helght Street ,<br>SF 94117     | 8/15/2007                                       | \$1,150                                          | 0 \$1,150           | claims will have                                                                           | Yes                                                | Technically 1<br>bedroom.                                       | needs my fial for 85                                                                                        | Yes    | New permanent<br>residence                                                                                  | 5039 California<br>'Strael, SF 94118                                            | SF           | 9/15/2013                                                                    | \$3,100                                           |       |
|   | 989 Dolores SI, SF<br>CA            | 2010                                            |                                                  |                     | 3"                                                                                         | Yes                                                | • • • •                                                         | discovered our                                                                                              | Yes    | New permanent<br>residence                                                                                  | Alamo Square                                                                    | SF           | 10/1/2012 -                                                                  | 1760                                              |       |
| : | 1020 Post Street                    | 8/1/2004                                        | . 65(                                            | 0 55                | . 860                                                                                      | Yes                                                |                                                                 | 1 Harassment                                                                                                | Yes    | Sublet or temporary<br>housing                                                                              | i<br>144 Highland Avə<br>I                                                      | SF           | i<br>12/14/2010                                                              | 850                                               | · .   |
|   | 1872 Great Highway                  | 7/1/1980                                        | 89<br>i                                          | 4 89                | 4' 1670                                                                                    | 'Yes<br>                                           |                                                                 | ;Owner Move In,<br>2 Harasement, Lewsult<br>Did not accept a three<br>monthe rent check.                    |        | New permanent<br>residence                                                                                  | Parkmarced                                                                      | SF           | 2/1/2010                                                                     | 1890                                              |       |
|   | 2744 Secremento St,<br>SF, CA 94115 | . 1984                                          | \$078<br>}                                       | \$978 .             | no .                                                                                       | Yes                                                | · · · ·                                                         | and then said i did<br>1 not pay my rent. Also                                                              | · · ·  | Slaying with<br>friends/family                                                                              | other alde of SF                                                                | SF           | 11-Jul                                                                       | - <b>0</b><br>1                                   |       |
|   | 1668 Page Street                    | 3/15/2010                                       | ). \$60<br>,                                     |                     | ر<br>٥                                                                                     | Yes                                                |                                                                 | Ellis Act, Owner Move<br>4 In, Buy Out, Lewsult                                                             |        | 'Slaying with<br>friands/family                                                                             | Bernal, Mission<br>District                                                     | SF           |                                                                              | not paying, staying<br>with friends rent-free     | 5     |
|   | 67 Peerl Street                     | 1/1/1990                                        | .76                                              | 30 75               | 0 n/a                                                                                      | Yes                                                | •                                                               | 3'Ellis Act, Heressment                                                                                     | Yes .  | Homeless, Slaying                                                                                           | •<br>• •                                                                        | 'SF          | 11/23/2004                                                                   |                                                   | 28    |
|   | 67 Pearl Streel                     | 1/1/1990                                        | )' 70                                            | DO 70               | 0 TIC<br>Yes, I have moved,<br>No, do not know the<br>new rete. The                        | Yes                                                | landlord seemed to<br>be use was a zoning<br>loophole of sorts. | 3 <sup>°</sup> Ellis Act, Harassment<br>So the tactic that our<br>landlord seemed to<br>be use was a zoning |        | with friends/family                                                                                         | SF<br><sup>1</sup> 16th and Church,<br>*more bougle than my                     | ;8F          | 11/24/2013                                                                   | · · · ·                                           |       |
|   | 2509 Bryani Sireel                  | 2011                                            | 12,000                                           | •                   | building is still empty.                                                                   | Yes                                                | About three years as                                            | o loophole of sorts.                                                                                        | Yes    | housing                                                                                                     | last place :p                                                                   | SF           | 15-Dec-12                                                                    | ebout 740/month                                   |       |
|   | 1237-8ih Ave.                       | . 6/1/1984                                      | 4                                                |                     | no longer rentat                                                                           | Yes                                                |                                                                 | 2 Buy Out                                                                                                   | Yes    | New permanent<br>residence                                                                                  | within San Francisco                                                            | SF           | 7/15/2008                                                                    | \$2,200                                           |       |
|   | :<br>2392 Post St<br>-              | 9/1/2008                                        | 5 80                                             | 00 ar               | ,<br>00.                                                                                   | Yes                                                | •                                                               | Owner Move In                                                                                               | Yes    | New permanent<br>residence                                                                                  | , 1939 Turk SI, San<br>Francisco                                                | 8F           | 12/10/2007                                                                   | 3200                                              | • .   |
|   | 1965 48th evenue                    | 2/21/201                                        | 1 11                                             | 50 11               | 50 ?                                                                                       | <b>№</b> 0                                         |                                                                 | 3 Rent Increase                                                                                             | 'Yes   | New permanant<br>residence                                                                                  | 2248 31st ave sf<br>94118                                                       | SF           | 6/21/2013                                                                    | 3000                                              |       |
|   | 25th and Mission                    | 4/15/200                                        | 5 900<br>2450/mo + 1000/ma                       | 900                 | аррх, 1900                                                                                 | No                                                 |                                                                 | 2 Owner Move In<br>child was lead<br>poisoned from paint<br>n on house, dph forced                          | Yaş    | New permanent<br>residence<br>Sublet or temporary                                                           | Dolores Park<br>w friends at york and<br>21st, now at 80<br>crescent ave 94110, |              | 4/15/2007<br>july 1 2012, sept 1<br>2012, oct 1 2012,<br>moving agein june 1 | 2000                                              |       |
|   | 94110                               | 1/1/2007                                        | for Inlaw                                        | 490                 | emply property                                                                             | Yes                                                | + 1 bdrm inlew                                                  | landlord to abate,                                                                                          | Yes    | New permanent                                                                                               | moving to staples av                                                            |              | 2013                                                                         | 1125<br>\$525 at Shotwell,<br>\$1740 currently at | ,     |
|   | 2576 Folsom Street                  | 8/10/199                                        | 2 \$328.                                         | .60 \$326.          | 80<br>\$1550 (2005), \$174<br>(now) total for two                                          | Yes ·                                              | •                                                               | 3 Owner Move In                                                                                             | Yes    | realdence<br>New permanent                                                                                  | 607 Shotwell                                                                    | SF           | <del>8</del> /1/2004                                                         | 2887 Folsom.                                      |       |
|   | 607 Shotwell                        | 8/1/200                                         | 14 \$2                                           | 263 \$2             | (now) total lot two<br>63 <sub>p</sub> eople                                               | Yas                                                |                                                                 | 2 Ellis Aci                                                                                                 | Yes    | residence<br>New permanent                                                                                  | 2887 Folsom, SF, C.                                                             | ASF          | 6/1/2005                                                                     | i · \$1,740                                       |       |
| • | 845 Hyde Si,                        | 8/1/201                                         | io a                                             | 340 6               | i40 2100-2400 .                                                                            | Yas                                                |                                                                 | 1 Lawsuli                                                                                                   | Yes    | New permanant<br>rasidance                                                                                  | tenderloin                                                                      | SF .         | 9/18/2013                                                                    | 1800                                              |       |
| • |                                     | • .                                             |                                                  |                     |                                                                                            |                                                    |                                                                 |                                                                                                             |        |                                                                                                             |                                                                                 |              |                                                                              |                                                   | · • . |
|   |                                     |                                                 |                                                  |                     |                                                                                            |                                                    |                                                                 | -                                                                                                           |        | •                                                                                                           | 20                                                                              |              |                                                                              |                                                   |       |

| •                                                           |                       |                |                                  |             |        |                                                                   | • •         |                                                                 |                                                 | · ·   |             | . '                                  |                        |
|-------------------------------------------------------------|-----------------------|----------------|----------------------------------|-------------|--------|-------------------------------------------------------------------|-------------|-----------------------------------------------------------------|-------------------------------------------------|-------|-------------|--------------------------------------|------------------------|
|                                                             |                       |                |                                  |             |        | · .                                                               | •           | New permanent                                                   | :<br>Mission Diatrict, San                      |       |             |                                      | •                      |
| 968 Guerrero St                                             | 2/16/2011             | 800            | 800                              | 1000 No     |        | 5 Rent Increase                                                   | Yee         | residence                                                       | Francisco                                       | SF i  |             | 3/15/2013                            | ı                      |
| Steiner and Weller                                          | 6/1/2001              | \$600          | \$800                            | \$1,300 Yes | 3 to 4 | Owner Move In                                                     | Yes         | New permanent<br>residence<br>moved to an                       | 27th near Dolorea                               | SF ,  |             | 8/1/2003                             | \$1,300                |
| 254 Fifih Avenue                                            | 5/4/1987 <sub>.</sub> |                |                                  | Don'l know  | •      | Owner Move In,<br>Harasemeni<br>-                                 | Yea         | apartment on the<br>edge of the city, and<br>then moved in with | jouler sunset                                   | SF .  |             | 2/1/1998                             |                        |
| 2283 30lh Ava                                               | 8/1/2008              | 620            | 820.                             | 4405 No     | · .    | Owner Move In, Rent<br>4 Increase                                 | Yes         | New permanent<br>residence                                      | Tenderioin, Lerkin<br>Street                    | SF    |             | 8/1/2013                             | 1196;                  |
| 409 Crastmont Dr                                            | 1/4/2002              | 720            | 720 Il is baing sold             | ·Yas        | •      | 3 Haraasmeni, Lawauli                                             | Yes         | New permanent<br>residence                                      | Page and Broderick                              | SF .  | . * .       | 12/8/2012                            | 772.                   |
| 1085 Capp Siresi,<br>Mission District, San<br>Francisco, CA | 9/25/2004             | 1400           | 1400                             | 2800 No     |        | Harasameni, Reni<br>1 Increase                                    | Yes         | New permanent<br>residence                                      | 'Bernel Heighle, San<br>Francisco               | 'SF   | · .         | <del>0/29/2012</del>                 | 1950                   |
|                                                             |                       | •              | 1                                |             |        |                                                                   |             | •                                                               | ·, ···                                          |       |             | i                                    |                        |
| castro at hill                                              | 3/1/2011              | 900            | ll was condoize<br>900 sold<br>' | ad &<br>Yes |        | 2 Buy Out                                                         | Yes         | New permanent<br>residence                                      | central and waller                              | SF    | · · · ·     | 3/1/2011                             | 2500                   |
| 729 Guerrero Street                                         | 1988-1400 m           | ionthly 488.87 | · · · ·                          | Yes         |        | 3 Harassment, Buy Out<br>Harassment with                          | Yes         | New permanent<br>residence                                      | 1065 Hempshire                                  | SF    | ,<br>7-Jun  | . 4                                  | 2800                   |
| 2509 Bryant Street,<br>San Francisco                        | 12/1/2009             | \$3,700        | \$740.                           | No          |        | `unlawful/iliegal<br>eviction tawsuits,<br>5`pitting leaseholders | Yes         | :<br>New permanent<br>residence                                 | 24th and Balmy Alley                            | SF    | 12-Ocl      | \$2100 for 3 ;                       | people                 |
| 1417 Guerrero St.                                           | 6/3/1992.<br>[        | 550            | 550                              | 4656 Yes    |        | 4 Ellis Act                                                       | Yes         | New permenent<br><sub>I</sub> residence                         | Dolores and 24th St.                            | SF    |             | 6/1/2001                             | 1800                   |
| 3230 16lh Sirset                                            | 12/1/2008             | 850            | 850                              | Don'l know  | :<br>: | 3 Ellis Aci, Buy Out                                              | Yea         | New permanent<br>residence                                      | San Francisco                                   | SF    | <br>        | was 1700/m<br>4/1/2008 the lime      | onth et                |
| 1256 Leevenworth<br>Sinsel, Apt. A                          | 5/1/1998              | 700            | 700 unknown                      | Yes         |        | 3 <sup>1</sup> Ellis Acl                                          | Yes         | New permanent<br>residence                                      | Page and Baker<br>Streets in the Halght         | SF ,  | •           | 8/1/2012 n/e                         | •                      |
| l<br>-1460A Monigomery<br>-Si, SF CA 04133                  | 7/12/2013             | 717.5          | 717.5                            | 1400 Yes    | ;      | l<br>'Haressmeni, Buy Oul<br>1 Capital Improvements               | l.<br>s Yes | Sublet or temporary<br>housing                                  | i<br>.35 Nos Strasi. San<br>Francisco, CA 94114 | SF    | •<br>•<br>• | 7/1/2013 1400/monlh                  |                        |
| 354 Douglass Street,<br>ISF                                 | 4/15/1989             | 1113           | 1113 OMI-                        | Yes         | -<br>, | Owner Move In, Buy<br>1 <sup>1</sup> Out ∵                        | Үөз         | New permanent<br>residence                                      | i743 Polk St, SF<br>(Tenderioln)                | SF    |             | 3/25/2012                            | . 975                  |
| -3454 18lh Street                                           | 9/1/1981              | 876            | 876 turned into TIC              | C's Yes     |        | 3 Ellis Act                                                       | . Yes       | New permanent<br>residence                                      | 12th and Folsom, S.I                            | f. 8f |             | 8/1/2006                             | 1900                   |
| 833A Filbert St,<br>Sludio/Garage                           | 11/15/1981            | 562            | 582 Don'i know                   | Don'i know  |        | Owner Move in,<br>Harasement, Rent<br>O Increase                  | Yss         | Slaying with<br>friends/femily                                  | Eureka/Noe Valley                               | SF .  | ·           | 1/1/2008                             |                        |
| 3730 20th st, st, ca                                        | 8/1/2002              | 1800           | 450 No, ALOT pro                 | babiy Yes   |        | 4 Owner Move In<br>Owner Move In,                                 | Yes         | Sublet or temporary<br>housing<br>residence , with              | Glen park                                       | SF    | 12-8ep      |                                      | 890                    |
| 430 Cortland                                                | 4/1/1992*             | 550            | 660                              | Yes         |        | Threat of putling<br>house up for sale<br>3 after we moved back   | (Yes        | roommale, renied<br>"2nd space for office<br>who was already    | 72 Germanie Streel                              | SF    |             | \$815 month<br>3/1/2006 office \$465 | iy with the<br>monthly |
| 361 Waller Street                                           | 1999                  | 1400           |                                  | Yes         |        | "Getting out of the<br>3 rental market"                           | Үөз         | New permanent<br>realdence                                      | Capp & 19th                                     | SF    |             | 2003                                 | 1900                   |
| 1647 mcalilater st.                                         | 10/1/2009             | 790            | 790                              | 2250 Yes    |        | 1 Harassment, Lewsul                                              | l Yes       | New permanent<br>residence                                      | 857 divisadoro si.                              | SF .  |             | 10/1/2013                            | 630                    |