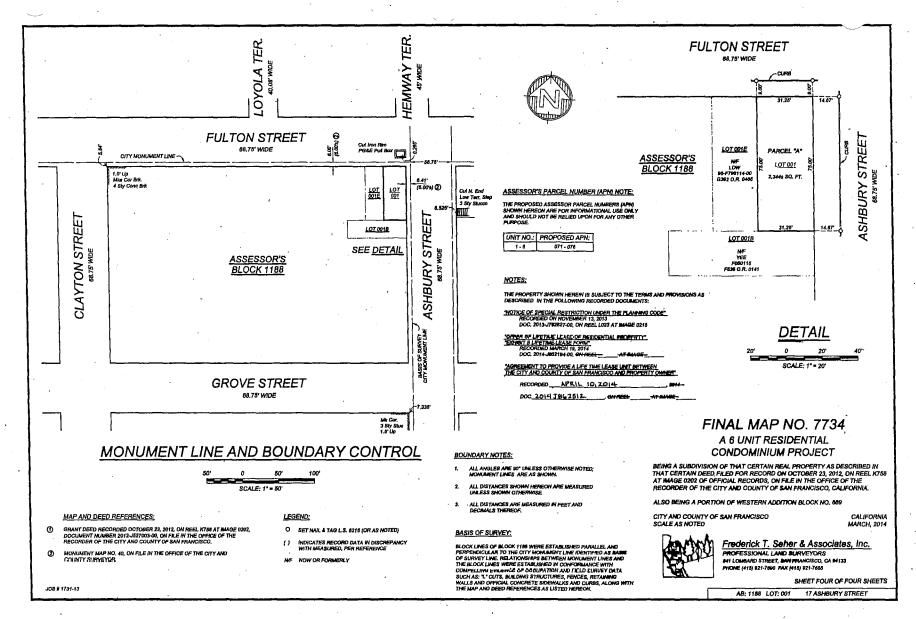

# FINAL MAP NO. 7734

A 6 UNIT RESIDENTIAL CONDOMINIUM PROJECT

BEING A SUBDIVISION OF THAT CERTAIN REAL PROPERTY AS DESCRIBED IN THAT CERTAIN DEED FILED FOR RECORD ON COTOBER 23, 2012, ON REEL KTS8 AT IMAGE 0202 OF OFFICIAL RECORDS, ON FILE IN THE OFFICE OF THE RECORDER OF THE CITY AND COUNTY OF SAM FRANCISCO, CALIFORNIA.

ALSO BEING A PORTION OF WESTERN ADDITION BLOCK NO. 669

CITY AND COUNTY OF SAN FRANCISCO

CALIFORNIA MARCH, 2014

Frederick T. Seher & Associates, Inc. PROFESSIONAL LAND SURVEYORS MI LOMBARD STREET, SAN FRANCISCO, CA 94133 PHONE (418) 921-7660 FAX (416) 921-7668

SHEET ONE OF FOUR SHEETS

| OWN | ER'S | STAT | ement. |
|-----|------|------|--------|
|     |      |      |        |

WE HEREBY STATE THAT WE ARE ALL THE OWNERS OF AND HOLDERS OF SECURITY INTEREST OR HAVE SOME RIGHT, TITLE, OR INTEREST IN AND TO THE REAL PROPERTY INCLUDED WITHIN THE SUBDIVISION BHOWN UPON THIS MAP; THAT WE ARE THE ONLY PERSONS WHOSE CONSENT IS NECESSARY TO PASS A CLEAR TITLE TO SAME REAL PROPERTY; THAT WE HEREBY CONSENT TO MAKING AND RECORDING OF SAID MAP AS SHOWN WITHIN THE DISTRICTIVE BORDERLING; THAT SAID MAP CONSTITUTES AND CONSISTS OF A SURVEY MAP SHOWNING MOVIMENTATION ON THE GROUND WITHIN THE MEANING OF PARAGRAPH 4120 AND 4280 OF THE CIVIL CODE OF THE STATE OF CALIFORNIA, AND THAT WE HEREBY CONSENT TO THE MAKING AND RECORDING OF SAID MAP-PURSUANT TO GHAPTER 1, TITLE 8, PART 4, SECOND DIVISION OF THE CIVIL CODE OF THE STATE OF CALIFORNIA; TO