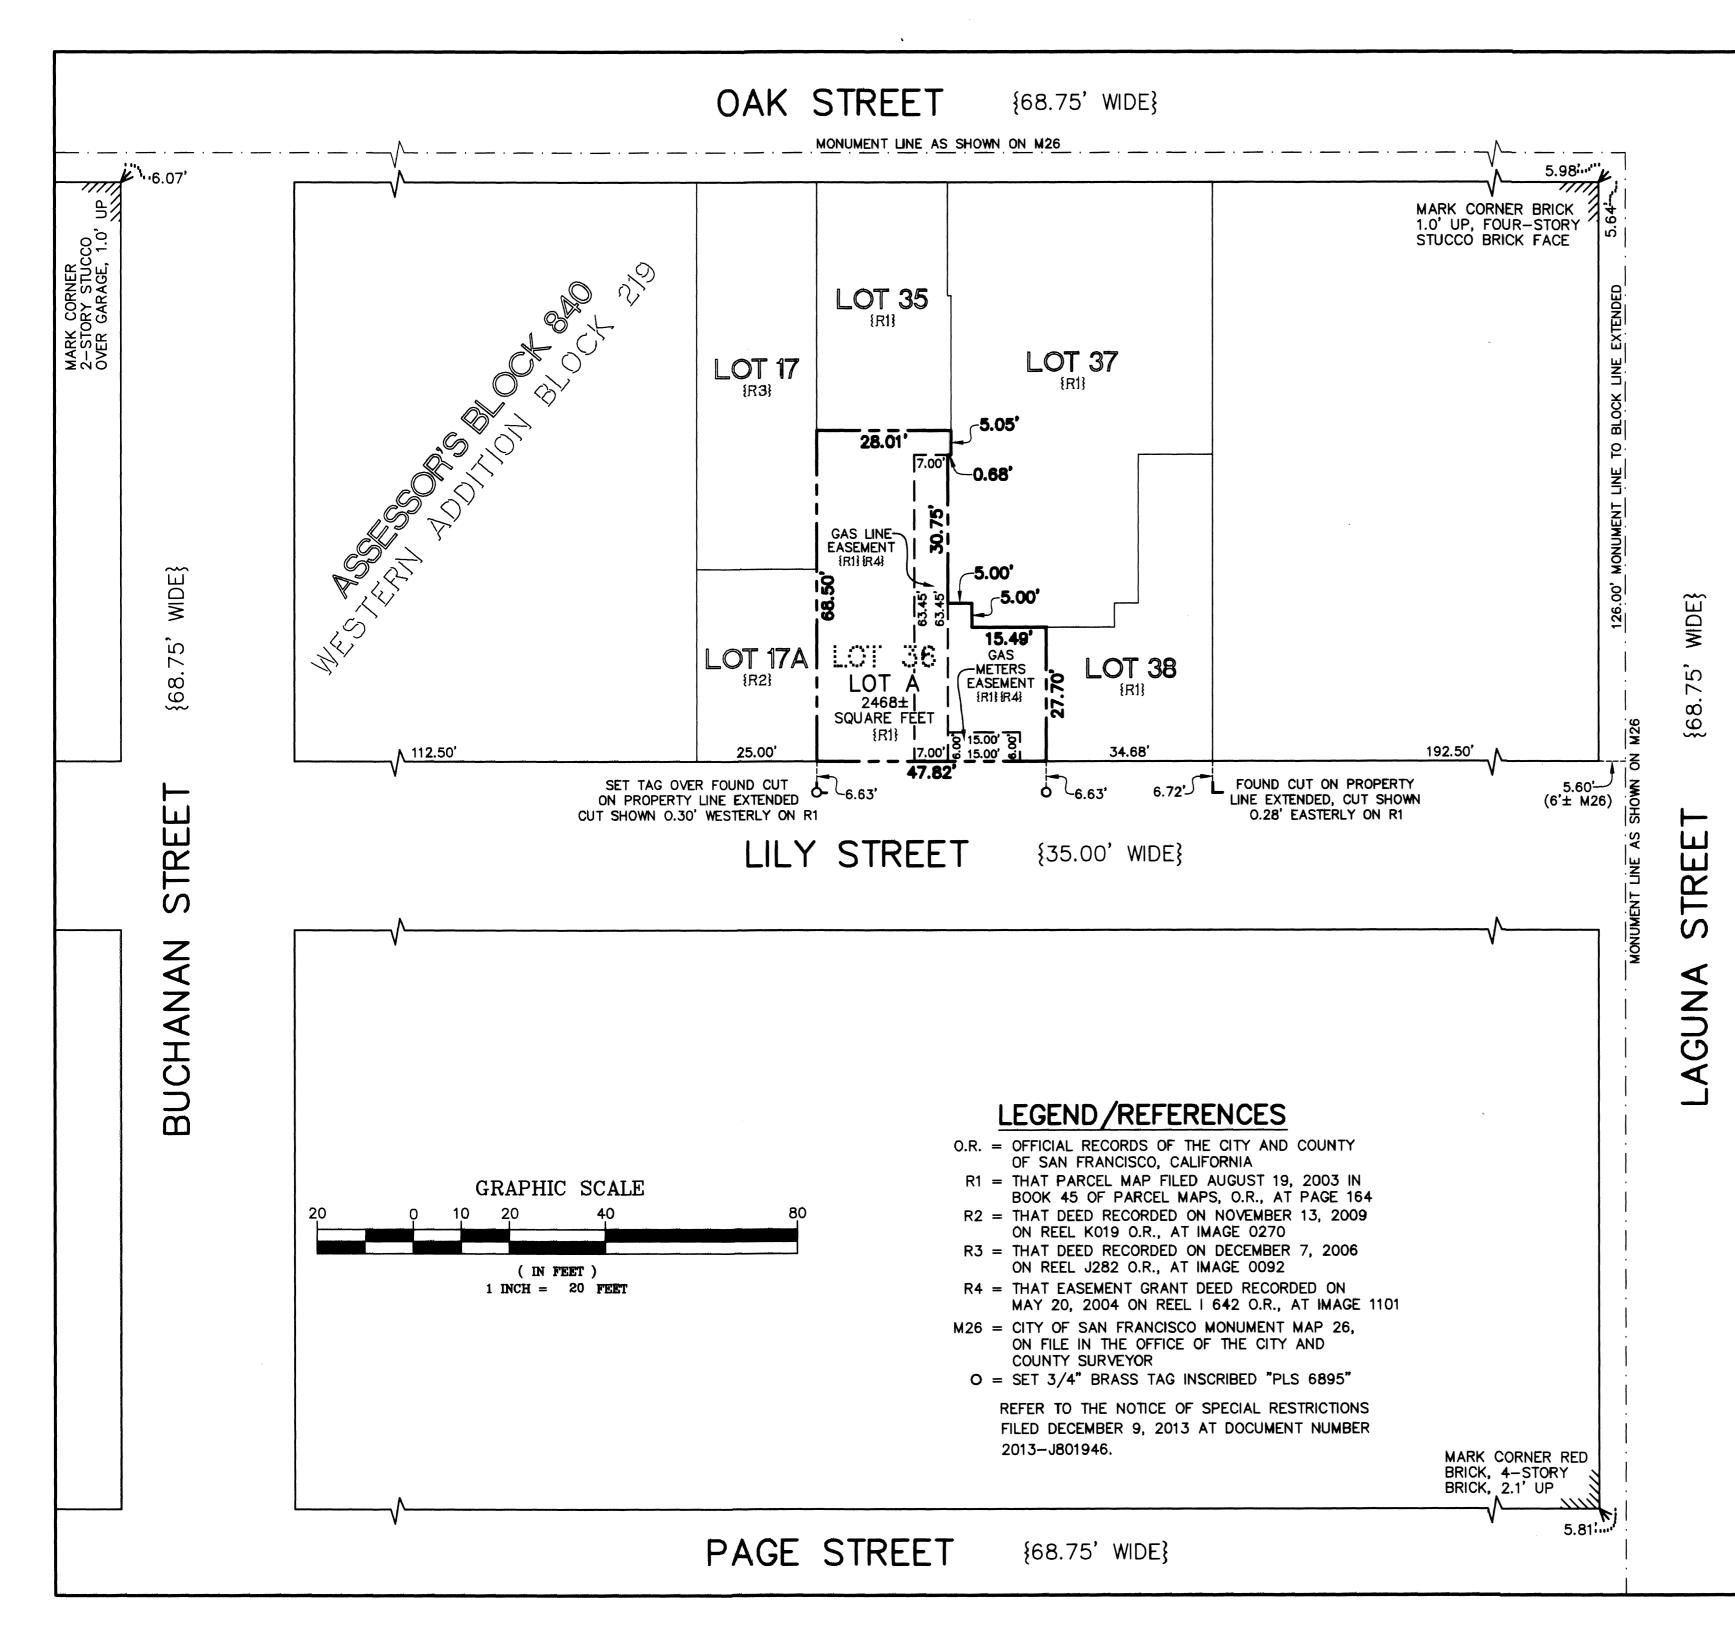

## FINAL MAP 7687

A FIVE UNIT RESIDENTIAL CONDOMINIUM PROJECT BEING A SUBDIVISION OF LOT 36 AS SHOWN ON THAT PARCEL MAP FILED AUGUST 19. 2003 IN BOOK 45 OF PARCEL MAPS AT PAGE 164 IN THE OFFICIAL RECORDS OF THE CITY AND COUNTY OF SAN FRANCISCO, STATE OF CALIFORNIA