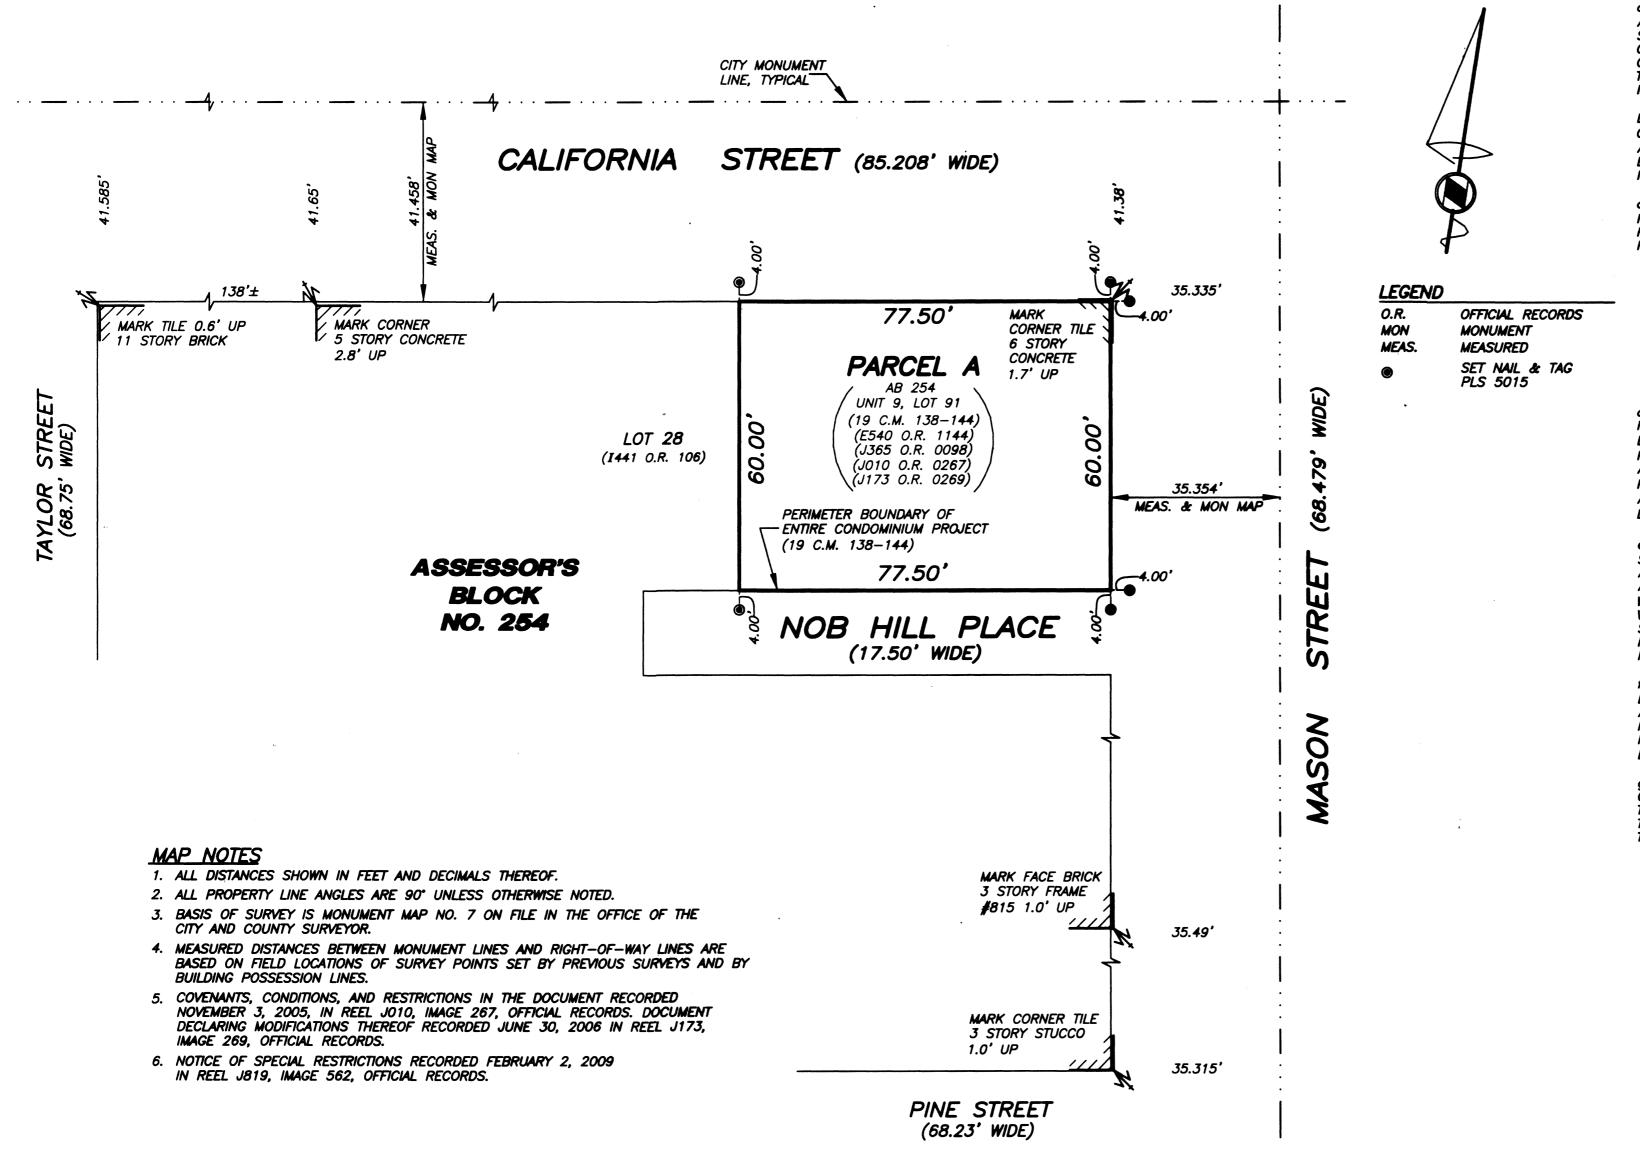

# FINAL MAP NO. 5626

A SUBDIMISION OF CONDOMINIUM UNIT 9, LOT 91 INTO 2 RESIDENTIAL CONDOMINIUM UNITS. CONDOMINIUM UNIT 9, LOT 91 IS SHOWN UPON THE CONDOMINIUM PLAN RECORDED APRIL 9, 2007, REEL J365, IMAGE 0098, BEING A SUBDIVISION OF THE LAND AS SHOWN ON THAT CERTAIN MAP ENTITLED "MAP OF 1001 CALIFORNIA STREET" RECORDED ON JUNE 9, 1982 IN BOOK 19 OF CONDOMINIUM MAPS AT PAGES 138 TO 144 AND AS AMENDED BY THAT CERTAIN CERTIFICATE OF CORRECTION RECORDED MARCH 1, 1988, IN REEL E-540 AT IMAGE 1144 AND AS FURTHER DEFINED IN THE FIRST RESTATED DECLARATION OF COVENANTS, CONDITIONS AND RESTRICTIONS RECORDED NOVEMBER 3, 2005, REEL JO10, IMAGE 0267 AND AMENDED ON JUNE 30, 2006, REEL J173, MAGE 0269

CITY AND COUNTY OF SAN FRANCISCO, STATE OF CALIFORNIA

MARTIN M. RON ASSOCIATES, INC. Land Surveyors 859 Harrison Street, Suite 200 San Francisco California

FEBRUARY 2014

SHEET 1 OF 12

ASSESSOR'S BLOCK 254, LOT 91

### NOTE:

APN - ASSESSOR'S PARCEL NUMBER UNIT 9 - CONDOMINIUM UNIT PER BOOK 19 OF CONDOMINIUM MAPS, PAGE 138

## FINAL MAP NO. 5626

A SUBDIVISION OF CONDOMINIUM UNIT 9, LOT 91
INTO 2 RESIDENTIAL CONDOMINIUM UNITS.

CONDOMINIUM UNIT 9, LOT 91 IS SHOWN UPON THE CONDOMINIUM PLAN
RECORDED APRIL 9, 2007, REEL J365, IMAGE 0098, BEING A SUBDIVISION
OF THE LAND AS SHOWN ON THAT CERTAIN MAP ENTITLED "MAP OF 1001
CALIFORNIA STREET" RECORDED ON JUNE 9, 1982 IN BOOK 19 OF
CONDOMINIUM MAPS AT PAGES 138 TO 144 AND AS AMENDED BY THAT
CERTAIN CERTIFICATE OF CORRECTION RECORDED MARCH 1, 1988, IN REEL
E-540 AT IMAGE 1144 AND AS FURTHER DEFINED IN THE FIRST RESTATED
DECLARATION OF COVENANTS, CONDITIONS AND RESTRICTIONS RECORDED
NOVEMBER 3, 2005, REEL J010, IMAGE 0267 AND AMENDED ON JUNE 30,
2006, REEL J173, IMAGE 0269

CITY AND COUNTY OF SAN FRANCISCO, STATE OF CALIFORNIA

MARTIN M. RON ASSOCIATES, INC. Land Surveyors 859 Harrison Street, Suite 200

San Francisco
FEBRUARY 2014

California
SHEET 2 OF 12

ASSESSOR'S BLOCK 254, LOT 91