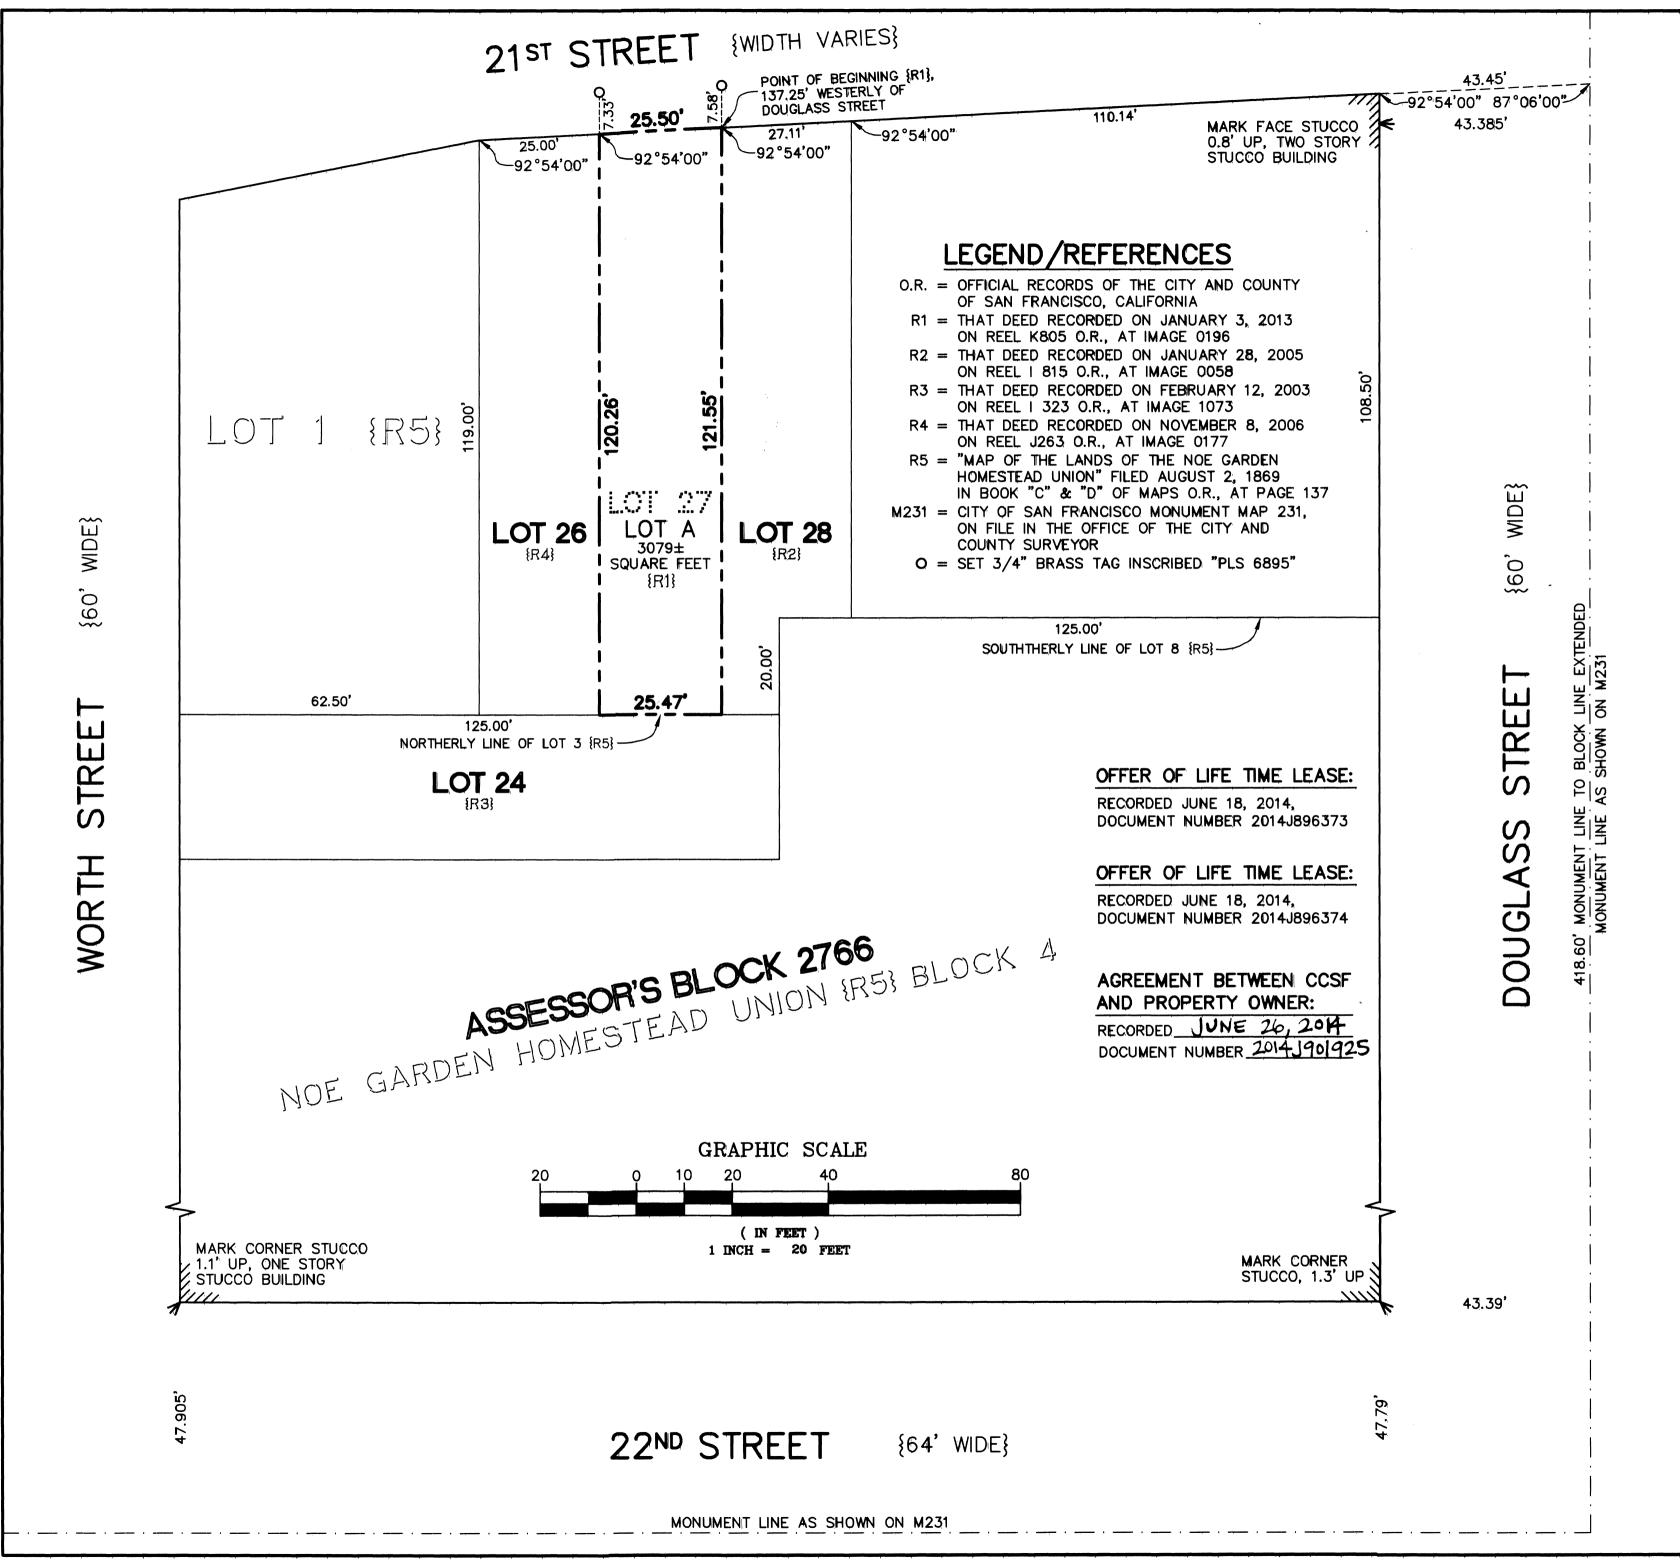

#### FINAL MAP 7746

A SIX UNIT RESIDENTIAL CONDOMINIUM PROJECT
BEING A SUBDIVISION OF THE REAL PROPERTY DESCRIBED IN THE DEED
RECORDED JANUARY 3, 2013 ON REEL K805 AT IMAGE 0196
IN THE OFFICIAL RECORDS OF THE
CITY AND COUNTY OF SAN FRANCISCO, STATE OF CALIFORNIA

# FINAL MAP 7746

A SIX UNIT RESIDENTIAL CONDOMINIUM PROJECT BEING A SUBDIVISION OF THE REAL PROPERTY DESCRIBED IN THE DEED RECORDED JANUARY 3, 2013 ON REEL K805 AT IMAGE 0196 IN THE OFFICIAL RECORDS OF THE CITY AND COUNTY OF SAN FRANCISCO, STATE OF CALIFORNIA