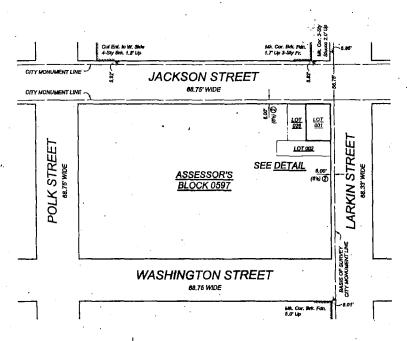

<sup>9</sup> 10

[Final Map 7664 - 1747-1757 Larkin Street]

Motion approving Final Map 7664, a 5 residential unit and 1 commercial unit, mixed-use Condominium Project, located at 1747-1757 Larkin Street, being a subdivision of Assessor's Block No. 0597, Lot No. 001, and adopting findings pursuant to the General Plan, and the eight priority policies of City Planning Code, Section 101.1.

MOVED, That the certain map entitled "FINAL MAP 7664", a 5 residential unit and 1 commercial unit, mixed-use condominium project, located at 1747-1757 Larkin Street, being a subdivision of Assessor's Block No. 0597, Lot No. 001, comprising 4 sheets, approved July 2, 2014, by Department of Public Works Order No. 182745 is hereby approved and said map is adopted as an Official Final Map 7664; and, be it

#### MAP

| Final Map No.           | Date Sent:              | Date Due at BOS         |
|-------------------------|-------------------------|-------------------------|
| 7664                    | Thursday, July 3, 2014  | Thursday, July 10, 2014 |
| Block/Lot<br>0597 / 001 | Map Address<br>1747 – 1 | 757 Larkin Street       |

#### **EXHIBIT A**

The land referred to is situated in the County of San Francisco, City of San Francisco, State of California, and is described as follows:

Beginning at the point of intersection of the Southerly line of Jackson Street with the Westerly line of Larkin Street; and running thence Southerly along said line of Larkin Street 62 feet and 6 inches; thence at a right angle Westerly 40 feet; thence at a right angle Northerly 62 feet and 6 inches to the Southerly line of Jackson Street; and thence at a right angle Easterly along said line of Jackson Street 40 feet to the point of beginning.

Being part of Western Addition Block No. 19.

Assessor's Lot 001; Block 0597