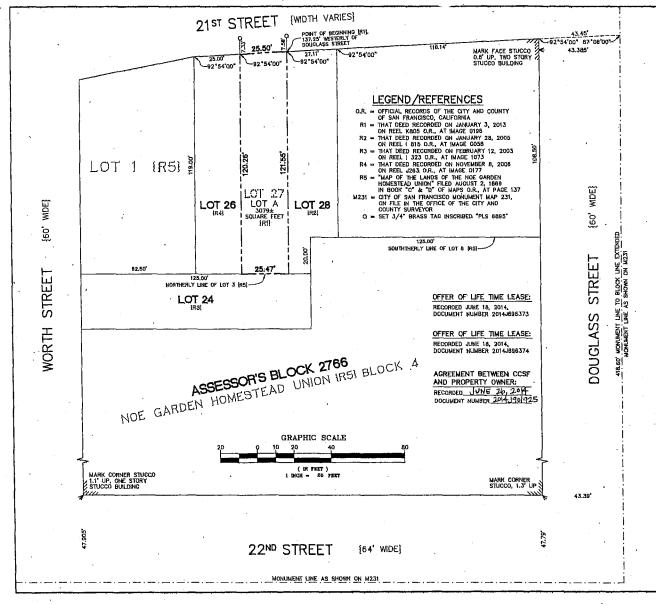

[Final Map 7746 - 4317 21st Street]

Motion approving Final Map 7746, a 6 residential unit Condominium Project, located at 4317 21st Street, being a subdivision of Assessor's Block No. 2766, Lot No. 027, and adopting findings pursuant to the General Plan, and the eight priority policies of City Planning Code, Section 101.1.

MOVED, That the certain map entitled "FINAL MAP 7746", a 6 residential unit Condominium Project, located at 4317 21<sup>st</sup> Street, being a subdivision of Assessor's Block No. 2766, Lot No. 027, comprising 4 sheets, approved July 2, 2014, by Department of Public Works Order No. 182744 is hereby approved and said map is adopted as an Official Final Map 7746; and, be it

#### CITY AND COUNTY OF SAN FRANCISCO DEPARTMENT OF PUBLIC WORKS

APPROVING FINAL MAP 7746, 4317 21ST STREET, A 6 RESIDENTIAL UNIT CONDOMINIUM PROJECT, BEING A SUBDIVISION OF ASSESSORS BLOCK NO. 2766, LOT NO. 027.

## TENTATIVE MAP DECISION

Date: August 15, 2013

Department of City Planning 1650 Mission Street, Suite 400 San Francisco, CA 94103

Attention: Mr. Scott F. Sanchez

|               | <b>ID:</b> 77,46      |             | Ü           |
|---------------|-----------------------|-------------|-------------|
| Project T     | ype:6 Units Condo Con | version     |             |
| Address#      | StreetName            | Block       | Lot         |
| 4317          | 21ST ST               | 2766        | 027         |
| Tentative Map | Referral              | <del></del> | <del></del> |